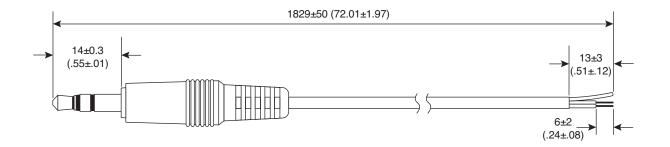

## Cable Assemblies 3.5mm

| CONNECTION |       |
|------------|-------|
| P1         | COLOR |
| PLUG TIP   | WHITE |
| RING       | GREEN |
| SLEEVE     | DRAIN |

Dimensions: mm (in.)

| Electrical Specifications: |                                                                         |
|----------------------------|-------------------------------------------------------------------------|
| Operation Temperature:     | -10°C - +80°C                                                           |
| Insulation Resistance:     | DC/250V 10MΩ Min.                                                       |
| Withstand Voltage:         | AC/250V 2mA, for one minute.                                            |
| Mechanical Specifications: |                                                                         |
| Tensile Strength:          | Overmold to cable jacket shall withstand 3kgf pull min. for one minute. |