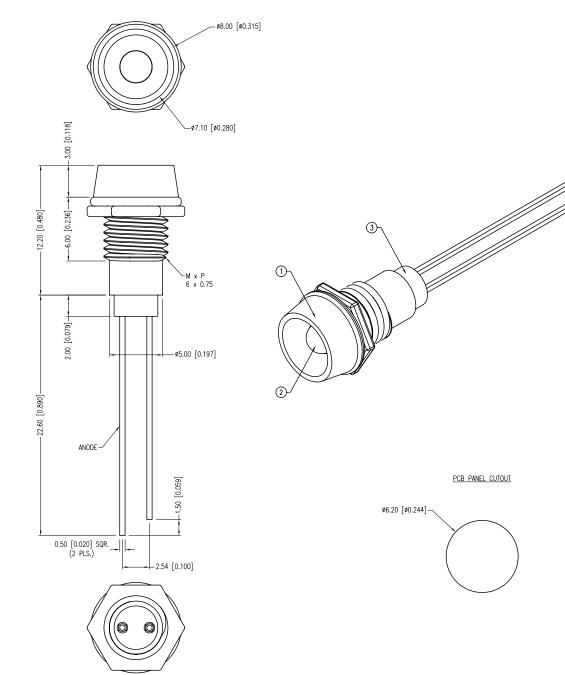

NOTES:

1. SSI-LXR1612, CHROME HOUSING. 2. SSL-LX3054YD, ULTRA BRIGHT BLUE LED. 3. SSH-LXH1612BSG, BUSHING. INSERT AND CRIMP.

| *UNLESS OTHERWISE SPECIFIED TOLERANCES PER DECIMAL PRECISION ARE: X=±1 (±0.039), X.X=±0.5 (±0.020), X.XX=±0.25 (±0.010), X.XXX=±0.127 (±0.005). LEAD SIZE=±0.05 (±0.020), LEAD LENGTH=±0.75 (±0.030). MIN= +0.75 (±0.020), X.XX=±0.25 (±0.010), X.XX=±0.127 (±0.005). LEAD SIZE=±0.05 (±0.020), LEAD SIZE=\pm0.05 | CIMAL PRECISION MAX.= +0.00 | UNCONTROLLED | DOCUMENT |
|-------------------------------------------------------------------------------------------------------------------------------------------------------------------------------------------------------------------------------------------------------------------------------------------------------------------------------------------------------------------------------------------------------------------------------------------------------------------------------------------------------------------------------------------------------------------------------------------------------------------------------------------------------------------------------------------------------------------------------------------------------------------------------------------------------------------------------------------------------------------------------------------------------------------------------------------------------------------------------------------------------------------------------------------------------------------------------------------------------------------------------------------------------------------------------------------------------------------------------------------------------------------------------------------------------------------------------------------------------------------------------------------------------------------------------------------------------------------------------------------------------------------------------------------------------------------------------------------------------------------------------------------------------------------------------------------------------------------------------------------------------------------------------------------------------------------------------------------------------------------------------------------------------------------------------------------------------------------------------------------------------------------------------------------------------------------------------------------------------------------------------------------|-----------------------------|--------------|----------|
|-------------------------------------------------------------------------------------------------------------------------------------------------------------------------------------------------------------------------------------------------------------------------------------------------------------------------------------------------------------------------------------------------------------------------------------------------------------------------------------------------------------------------------------------------------------------------------------------------------------------------------------------------------------------------------------------------------------------------------------------------------------------------------------------------------------------------------------------------------------------------------------------------------------------------------------------------------------------------------------------------------------------------------------------------------------------------------------------------------------------------------------------------------------------------------------------------------------------------------------------------------------------------------------------------------------------------------------------------------------------------------------------------------------------------------------------------------------------------------------------------------------------------------------------------------------------------------------------------------------------------------------------------------------------------------------------------------------------------------------------------------------------------------------------------------------------------------------------------------------------------------------------------------------------------------------------------------------------------------------------------------------------------------------------------------------------------------------------------------------------------------------------|-----------------------------|--------------|----------|

|   |                                                 | 290 E. HELEN ROAD                                                                                         | T-3mm (T-1) 585nm YELLOW LED PANEL INDICATOR, WATER CLEAR.                                                                                                                                                                                                                                                                    | DATE:  | 07.14.11  | DRAWN BY: | AB |
|---|-------------------------------------------------|-----------------------------------------------------------------------------------------------------------|-------------------------------------------------------------------------------------------------------------------------------------------------------------------------------------------------------------------------------------------------------------------------------------------------------------------------------|--------|-----------|-----------|----|
| l | PALATINE, IL 60067-697<br>PHONE: +1.847.359.279 | **THE SPECIFICATIONS MAY CHANGE AT ANY TIME WITHOUT NOTICE DUE TO NEW MATERIALS OR PRODUCT IMPROVEMENT.** |                                                                                                                                                                                                                                                                                                                               | 1 OF 1 | CHKD BY:  | KF        |    |
|   |                                                 | FAX: +1.847.359.6538                                                                                      | Confidential information<br>The information contained in this document is the property of lumex inc, except as specifically authorized in writing by lumex inc., the holder of this document shall                                                                                                                            | SCALE: | NTS       | APRVD BY: | SS |
|   | Creating LED and LCD Solutions Together™        | WEB: WWW.LUMEX.COM                                                                                        | THE INFORMATION CONTAINED IN THIS DOCUMENT IS THE PROPERT OF LOWER INC. EXCEPT AS SPECIFICALLY AUTORIZED IN WRITING BE LOWER INC., THE HOLDER OF THIS DOCUMENT SHALL<br>REEP ALL INFORMATION CONTAINED HEREIN CONFIDENTIAL AND SHALL PROTECT SAME IN WHOLE OF IN PART FROM DISCLOSURE AND DISSEMINATION TO ALL THIRD PARTIES. | UNIT:  | mm [INCH] | Ro        |    |