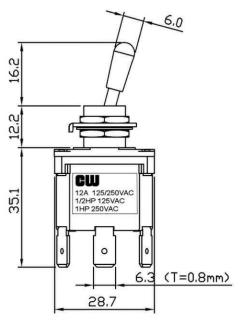

## SPECIFICATION:

Contact resistance: 20m ohm max. (initial)

Insulation resistance: 100M ohm min. (at 500V DC) Dielectric strength: 1,500V AC 50/60 Hz for 1 minute Service life: Mechanically: 100,000 operations min.

Electrically: 30,000 operations min.

Rating: 12A 125V AC / 250V AC

1/2 HP 125VAC / 1HP 250VAC / 5A 125VAC "L"

Function: ON - ON SPDT

KEYWAY POSITION

Actuator: Brass / Dull Nickel Plated

Waterproof rating: IP68