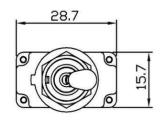

## SPECIFICATION:

Contact resistance: 20m ohm max. (initial)

Insulation resistance: 100M ohm min. (at 500V DC) Dielectric strength: 1,500V AC 50/60 Hz for 1 minute Service life: Mechanically: 100,000 operations min.

Electrically: 30,000 operations min.

Rating: 12A 125V AC / 250V AC

1/2 HP 125VAC / 1HP 250VAC / 5A 125VAC "L"

Function: ON - ON SPDT

KEYWAY POSITION

Actuator: Brass / Dull Nickel Plated

Waterproof rating: IP68











**RoHS Compliant** 

INDUSTRIES
Southampton, Pa. 18966
Tel 215.355.7080/www.cwind.com

Date Drawn: 3-23-12

Title:

Rev. 0 Unit

Unit: mm

m | B

Checked G. Guld

CW P/N:

TOGGLE SWITCH

**GTB2B13** 

## **Mouser Electronics**

**Authorized Distributor** 

Click to View Pricing, Inventory, Delivery & Lifecycle Information:

CW Industries: GTB2B13