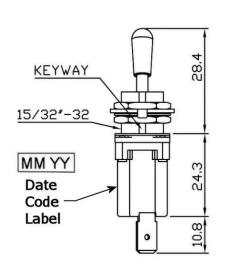

Electrically: 30,000 operations min.

Rating: 12A 125V AC / 250V AC

1/2 HP 125VAC / 1HP 250VAC / 5A 125VAC "L"

Function: ON - ON SPDT

KEYWAY POSITION

Actuator: Brass / Dull Nickel Plated

Waterproof rating: IP68

**RoHS Compliant** 

INDUSTRIES
Southampton, Pa. 18966
Tel 215.355.7080/www.cwind.com

Date Drawn: 3-23-12

Title:

Rev. 0 Unit

Unit: mm

m | B

Checked G. Guld