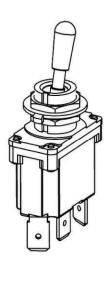

## SPECIFICATION:

Contact resistance: 20m ohm max. (initial)

Insulation resistance: 100M ohm min. (at 500V DC) Dielectric strength: 1,500V AC 50/60 Hz for 1 minute Service life: Mechanically: 100,000 operations min.

Electrically: 30,000 operations min.

Rating: 12A 125V AC / 250V AC

1/2 HP 125VAC / 1HP 250VAC / 5A 125VAC "L"

Function: ON - ON SPDT

KEYWAY POSITION

Actuator: Brass / Dull Nickel Plated

Waterproof rating: IP68

CW P/N:

TOGGLE SWITCH

**GTB2B13** 