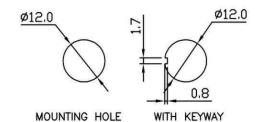

Electrically: 30,000 operations min.

Rating: 12A 125V AC / 250V AC

1/2 HP 125VAC / 1HP 250VAC / 5A 125VAC "L"

Function: ON - ON SPDT

KEYWAY POSITION

Actuator: Brass / Dull Nickel Plated

Waterproof rating: IP68