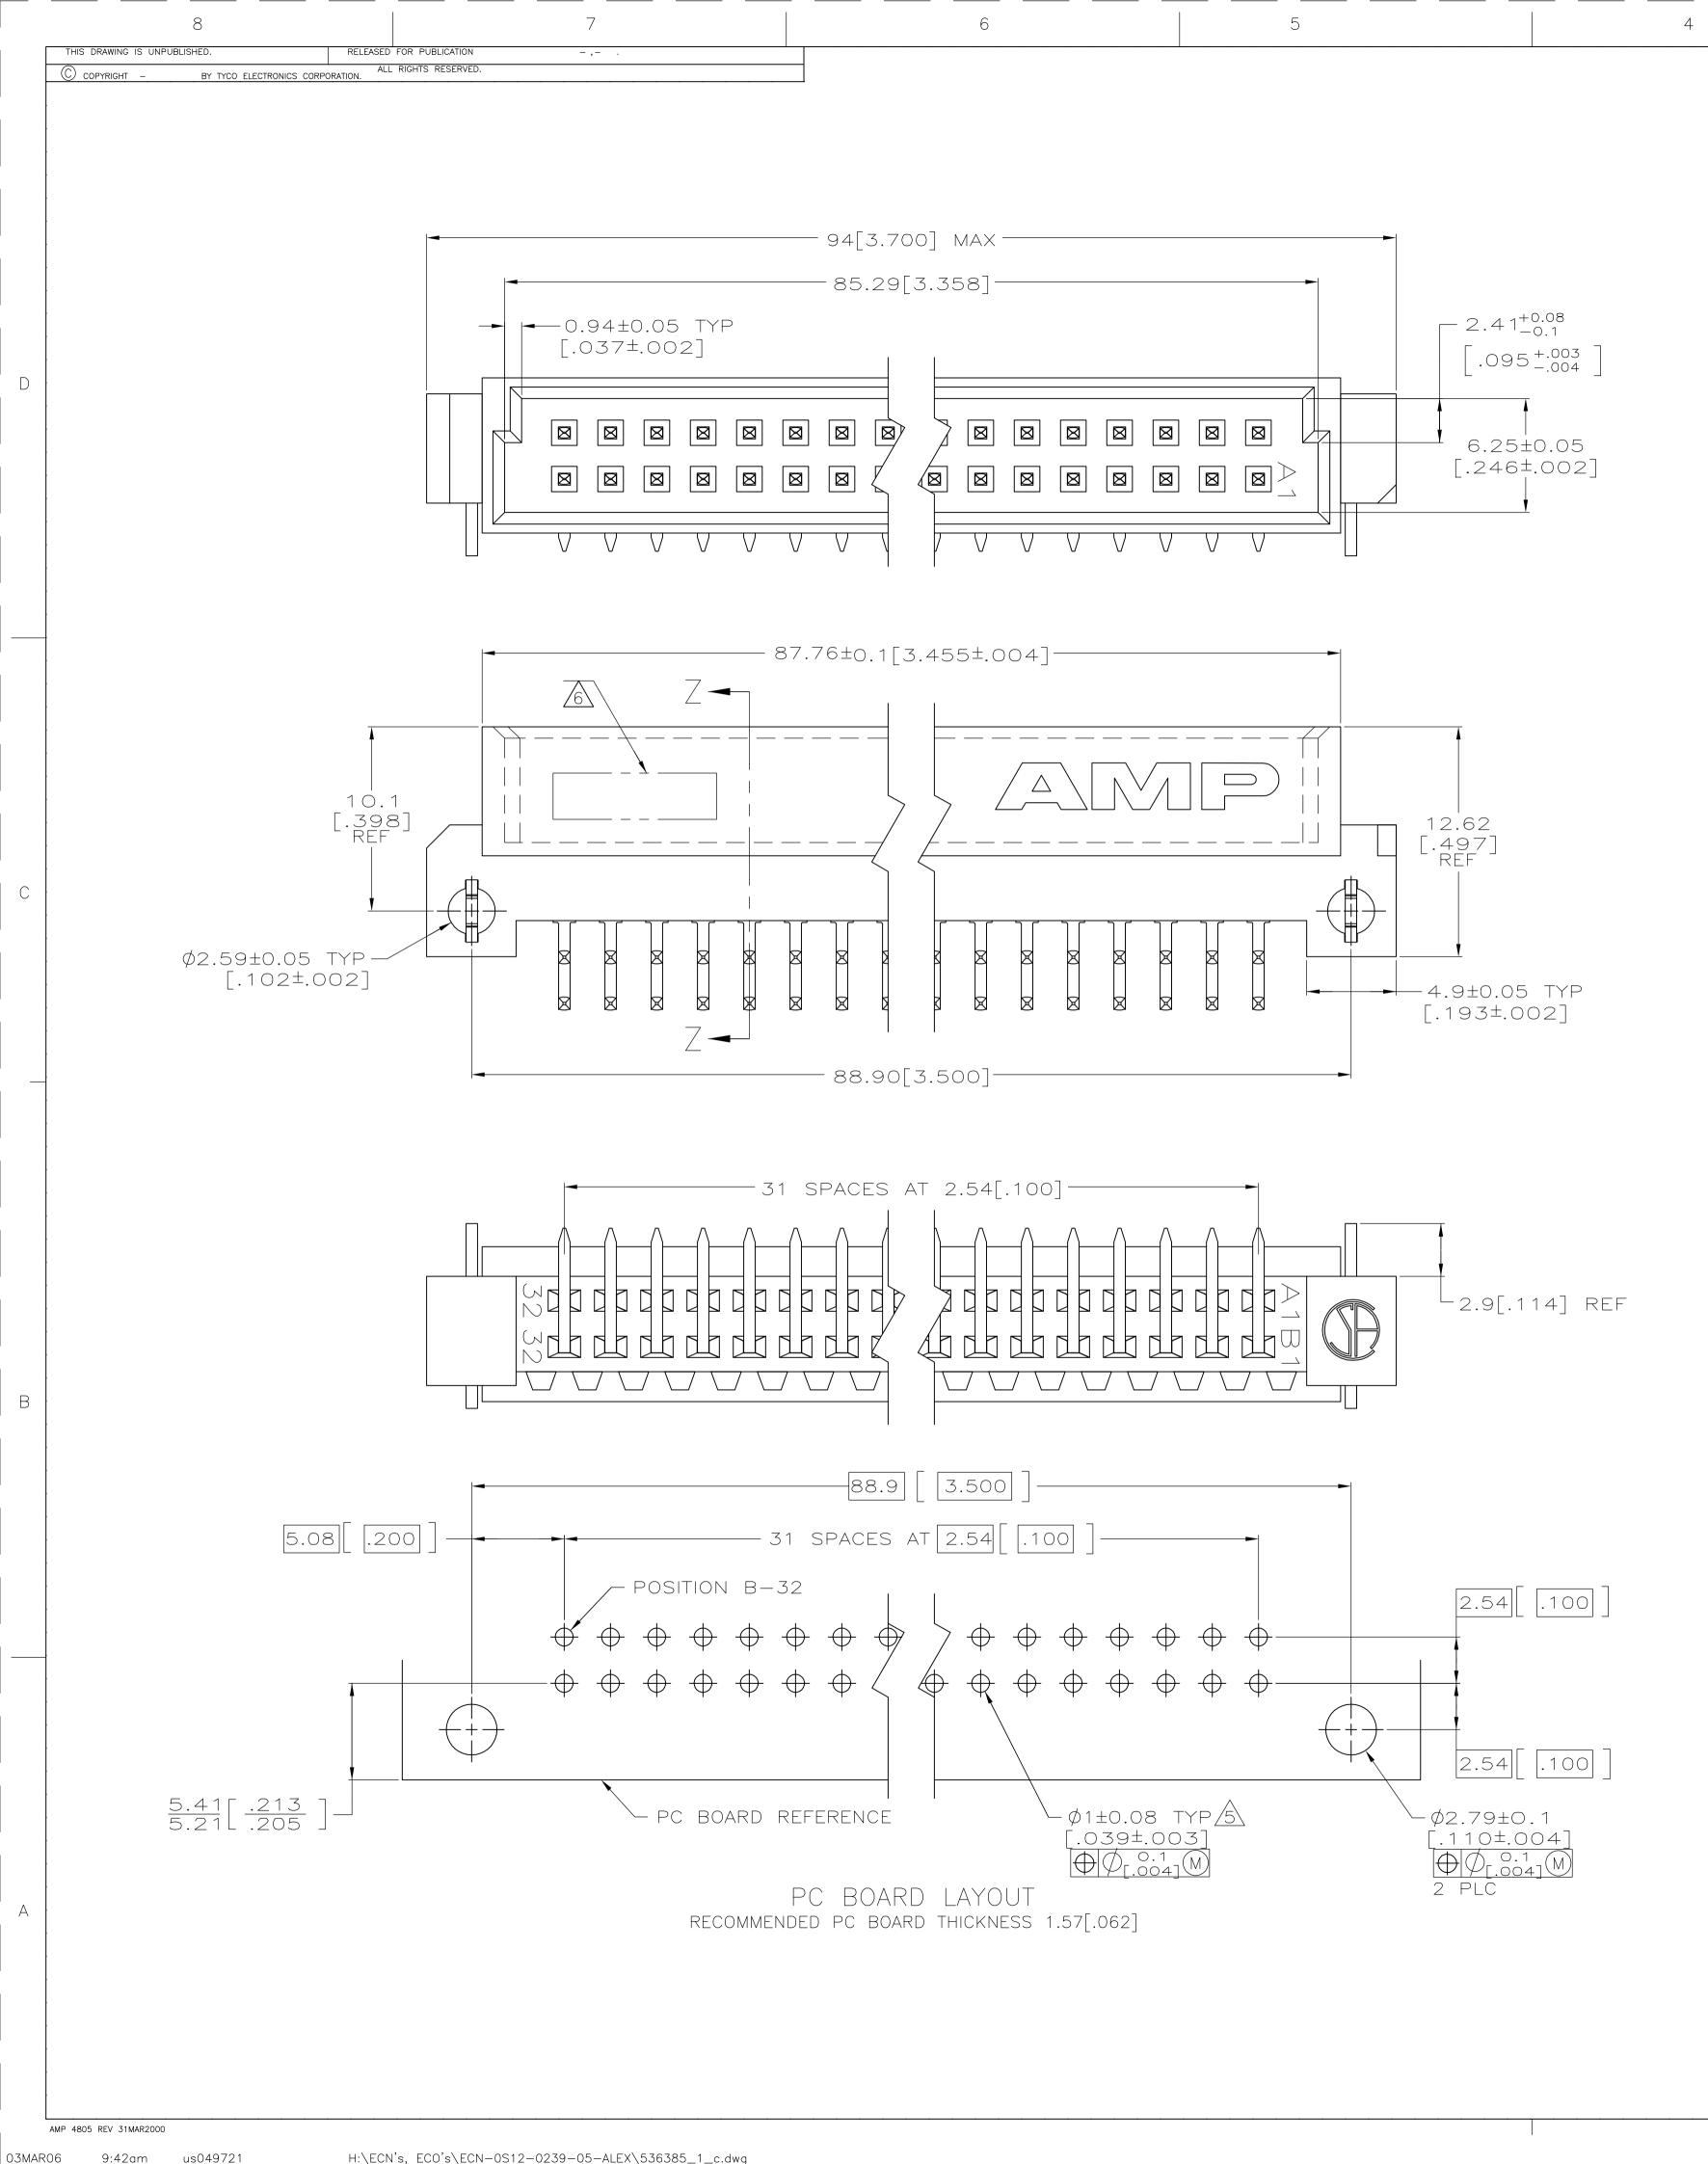

H:\ECN's, ECO's\ECN-0S12-0239-05-ALEX\536385\_1\_c.dwg us049721

0.3MAR06

|                                                                                                                                                                    |     | 2                                                                                                                                                                                                                                                                                                                                                                                                                                                                                                                                                                                                                                                                                                                                                                                                                                                                                                                                                                                                                                                                                                                                                                                                                                                                                                                                                                                                                                                                                                                                                                                                                                                                                                                                                                                                                                                                                  |   |     | 1                           | 1       |     |      |  |  |  |
|--------------------------------------------------------------------------------------------------------------------------------------------------------------------|-----|------------------------------------------------------------------------------------------------------------------------------------------------------------------------------------------------------------------------------------------------------------------------------------------------------------------------------------------------------------------------------------------------------------------------------------------------------------------------------------------------------------------------------------------------------------------------------------------------------------------------------------------------------------------------------------------------------------------------------------------------------------------------------------------------------------------------------------------------------------------------------------------------------------------------------------------------------------------------------------------------------------------------------------------------------------------------------------------------------------------------------------------------------------------------------------------------------------------------------------------------------------------------------------------------------------------------------------------------------------------------------------------------------------------------------------------------------------------------------------------------------------------------------------------------------------------------------------------------------------------------------------------------------------------------------------------------------------------------------------------------------------------------------------------------------------------------------------------------------------------------------------|---|-----|-----------------------------|---------|-----|------|--|--|--|
|                                                                                                                                                                    | LOC | In the second seco |   |     |                             |         |     |      |  |  |  |
|                                                                                                                                                                    | AD  | 25                                                                                                                                                                                                                                                                                                                                                                                                                                                                                                                                                                                                                                                                                                                                                                                                                                                                                                                                                                                                                                                                                                                                                                                                                                                                                                                                                                                                                                                                                                                                                                                                                                                                                                                                                                                                                                                                                 | Р | LTR | DESCRIPTION                 | DATE    | DWN | APVD |  |  |  |
|                                                                                                                                                                    |     | •                                                                                                                                                                                                                                                                                                                                                                                                                                                                                                                                                                                                                                                                                                                                                                                                                                                                                                                                                                                                                                                                                                                                                                                                                                                                                                                                                                                                                                                                                                                                                                                                                                                                                                                                                                                                                                                                                  |   | F   | REVISED PER EC 0S12-0239-05 | 280CT05 | JDP | AMS  |  |  |  |
| <ul> <li>HOUSING MATERIAL: GLASS-FILLED POLYESTER. COLOR: GRAY.</li> <li>POST MATERIAL: BRASS.</li> <li>POST FINISH: DIN 41612 CLASS 3 IN CONTACT AREA.</li> </ul> |     |                                                                                                                                                                                                                                                                                                                                                                                                                                                                                                                                                                                                                                                                                                                                                                                                                                                                                                                                                                                                                                                                                                                                                                                                                                                                                                                                                                                                                                                                                                                                                                                                                                                                                                                                                                                                                                                                                    |   |     |                             |         |     |      |  |  |  |
| TIN-LEAD PLATE ON POSTS.                                                                                                                                           |     |                                                                                                                                                                                                                                                                                                                                                                                                                                                                                                                                                                                                                                                                                                                                                                                                                                                                                                                                                                                                                                                                                                                                                                                                                                                                                                                                                                                                                                                                                                                                                                                                                                                                                                                                                                                                                                                                                    |   |     |                             |         |     |      |  |  |  |
| 4 POST FINISH: DIN 41612 CLASS 2 IN CONTACT AREA.<br>TIN-LEAD PLATE ON POSTS.                                                                                      |     |                                                                                                                                                                                                                                                                                                                                                                                                                                                                                                                                                                                                                                                                                                                                                                                                                                                                                                                                                                                                                                                                                                                                                                                                                                                                                                                                                                                                                                                                                                                                                                                                                                                                                                                                                                                                                                                                                    |   |     |                             |         |     |      |  |  |  |
| RECOMMENDED HOLE SIZE FOR MANUAL APPLICATION OF CONNECTOR ONTO PC BOARD.                                                                                           |     |                                                                                                                                                                                                                                                                                                                                                                                                                                                                                                                                                                                                                                                                                                                                                                                                                                                                                                                                                                                                                                                                                                                                                                                                                                                                                                                                                                                                                                                                                                                                                                                                                                                                                                                                                                                                                                                                                    |   |     |                             |         |     |      |  |  |  |
| A PART NUMBER, DATE CODE MARKED THIS APPROXIMATE AREA.                                                                                                             |     |                                                                                                                                                                                                                                                                                                                                                                                                                                                                                                                                                                                                                                                                                                                                                                                                                                                                                                                                                                                                                                                                                                                                                                                                                                                                                                                                                                                                                                                                                                                                                                                                                                                                                                                                                                                                                                                                                    |   |     |                             |         |     |      |  |  |  |