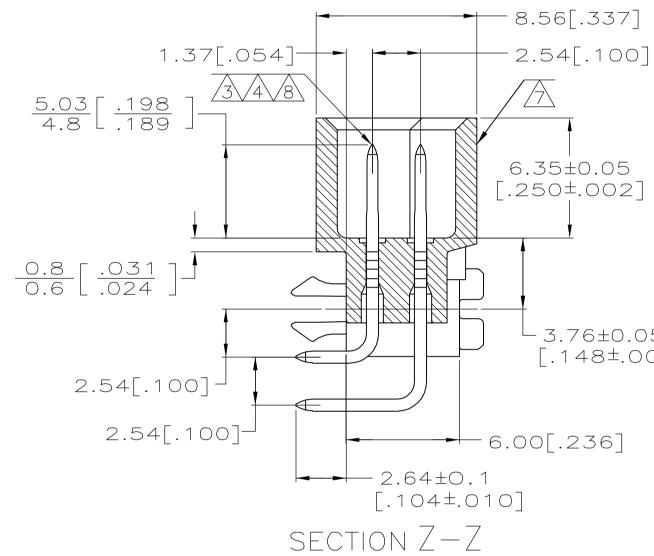

— 8.56[.337] MAX

 $/\overline{/}$  markings on this side.

8 POST FINISH: DIN 41612 CLASS 2 IN CONTACT AREA. TIN PLATE ON POSTS.

L 3.76±0.05 [.148±.002]

|                                                      | 1-32       |                     | Х                                      | Х             | 64                           | 7-536385            | 5-5           |  |
|------------------------------------------------------|------------|---------------------|----------------------------------------|---------------|------------------------------|---------------------|---------------|--|
| $\overline{3}$                                       | 1-32       |                     | Х                                      | Х             | 64                           | 536385-9            |               |  |
| 4                                                    | 1          | 1-32                |                                        | Х             | 64                           | 536385-5            |               |  |
| NOTES POSITION                                       |            |                     | В                                      | A             | NO. OF<br>LOADED             | ASSY PART N         | NUMBER        |  |
|                                                      |            | 13 LOADLD           | ROWS                                   | LOADED        | POSITION                     |                     |               |  |
| CONTROLLED DOCUMENT. L. BRINER                       |            | 8/17/92             | tyco                                   | Тусо          | Tyco Electronics Corporation |                     |               |  |
| TOLERANCES UNLESS<br>OTHERWISE SPECIFIED:            |            | снк<br>R. PATTERSON | 9/30/92                                | Electronics   | Harris                       | burg, PA 17105-3608 |               |  |
|                                                      |            | APVD                | – NAME<br>PIN ASSEMBLY, EUROCARD,      |               |                              |                     |               |  |
| 0 PLC<br>1 PLC                                       | ± -<br>± - | PRODUCT SPEC        |                                        |               |                              | BOARD-LOCKS         |               |  |
| $\begin{array}{cccccccccccccccccccccccccccccccccccc$ |            | APPLICATION SPEC    |                                        | _             |                              |                     |               |  |
| 4 PLC<br>ANGLES                                      | ± -<br>± - | _                   | S                                      | IZE CAGE CODE | DRAWING NO                   |                     | RESTRICTED TO |  |
| FINISH                                               |            | WEIGHT              | —————————————————————————————————————— | 100779        | <b>C-</b> 53638              | 5                   | _             |  |
| 3 4 8                                                |            | CUSTOMER DRAV       | VING                                   | 1             | SCALE                        | 5.1 SHEET OF        | 1 REV F       |  |