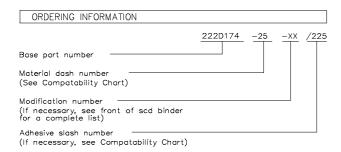

Part Number: 222D174-25/225

Description: Boot, 90°, With Lip

| COMPATABILITY CHART |                            |         |                   |               |                     |  |  |  |  |
|---------------------|----------------------------|---------|-------------------|---------------|---------------------|--|--|--|--|
| MATERIAL DASH NO.   | MATERIAL DESCRIPTION       | RT SPEC | COATING SLASH NO. | COATING S NO. | COATING DESCRIPTION |  |  |  |  |
| -25                 | Elastomer, Fluid Resistant | RT-1325 | /225              | S-1206        | Adhesive            |  |  |  |  |
|                     |                            |         |                   |               |                     |  |  |  |  |
|                     |                            |         |                   |               |                     |  |  |  |  |
|                     |                            |         |                   |               |                     |  |  |  |  |
|                     |                            |         |                   |               |                     |  |  |  |  |
|                     |                            |         |                   |               |                     |  |  |  |  |