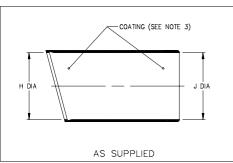

- 2. Dimensions appearing in table are as follows:
  - a As Supplied
  - b After Unrestricted Recovery
- Coating is optional. As supplied dimensions appearing in table are for uncoated parts. When coating is added, entry diameters will be reduced by .06 max.
- Molding ports are optional. When -00 modification number is specified molding ports will be located as shown.

| TABLE OF DIMENSIONS |                |                |                |                      |                |                |                |                      |                        |                |              |                        |                |
|---------------------|----------------|----------------|----------------|----------------------|----------------|----------------|----------------|----------------------|------------------------|----------------|--------------|------------------------|----------------|
| PART<br>NUMBER      | н              |                | J              |                      | Р              | R              | s              | Т                    | U                      | JO             | w            | К                      | L              |
|                     | Min            | Max            | Min            | Max                  | ±10%           | Ref            | Ref            | Ref                  | Ref                    | ±10%           | ±20%         | ±10%                   | ±10%           |
|                     | a              | b              | a              | ь                    | b              | b              | b              | b                    | ь                      | b              | b            | ь                      | b              |
| 222D174-25/225      | 2.04<br>[51,8] | 1.38<br>[35,1] | 2.04<br>[51,8] | <u>.62</u><br>[15,7] | 3.07<br>[78,0] | 2.08<br>[52,8] | 1.32<br>[33,5] | . <u>12</u><br>[3,0] | . <u>065</u><br>[1,65] | 1.32<br>[33,5] | .13<br>[3,3] | 1 <u>.00</u><br>[25,4] | 2.12<br>[53,8] |