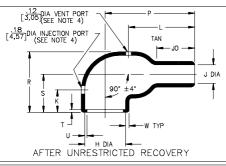

- 2. Dimensions appearing in table are as follows:
  - a As Supplied
  - b After Unrestricted Recovery
- Coating is optional. As supplied dimensions appearing in table are for uncoated parts. When coating is added, entry diameters will be reduced by .06 max.
- Molding ports are optional. When -00 modification number is specified molding ports will be located as shown.

| TABLE OF DIMENSIONS |                |                |                |                      |                |                |                |                      |                        |                |              |                        |                |
|---------------------|----------------|----------------|----------------|----------------------|----------------|----------------|----------------|----------------------|------------------------|----------------|--------------|------------------------|----------------|
| PART<br>NUMBER      | н              |                | J              |                      | Р              | R              | s              | Т                    | U                      | JO             | w            | К                      | L              |
|                     | Min            | Max            | Min            | Max                  | ±10%           | Ref            | Ref            | Ref                  | Ref                    | ±10%           | ±20%         | ±10%                   | ±10%           |
|                     | a              | b              | a              | ь                    | b              | b              | b              | b                    | ь                      | b              | b            | ь                      | b              |
| 222D174-25/225      | 2.04<br>[51,8] | 1.38<br>[35,1] | 2.04<br>[51,8] | <u>.62</u><br>[15,7] | 3.07<br>[78,0] | 2.08<br>[52,8] | 1.32<br>[33,5] | . <u>12</u><br>[3,0] | . <u>065</u><br>[1,65] | 1.32<br>[33,5] | .13<br>[3,3] | 1 <u>.00</u><br>[25,4] | 2.12<br>[53,8] |