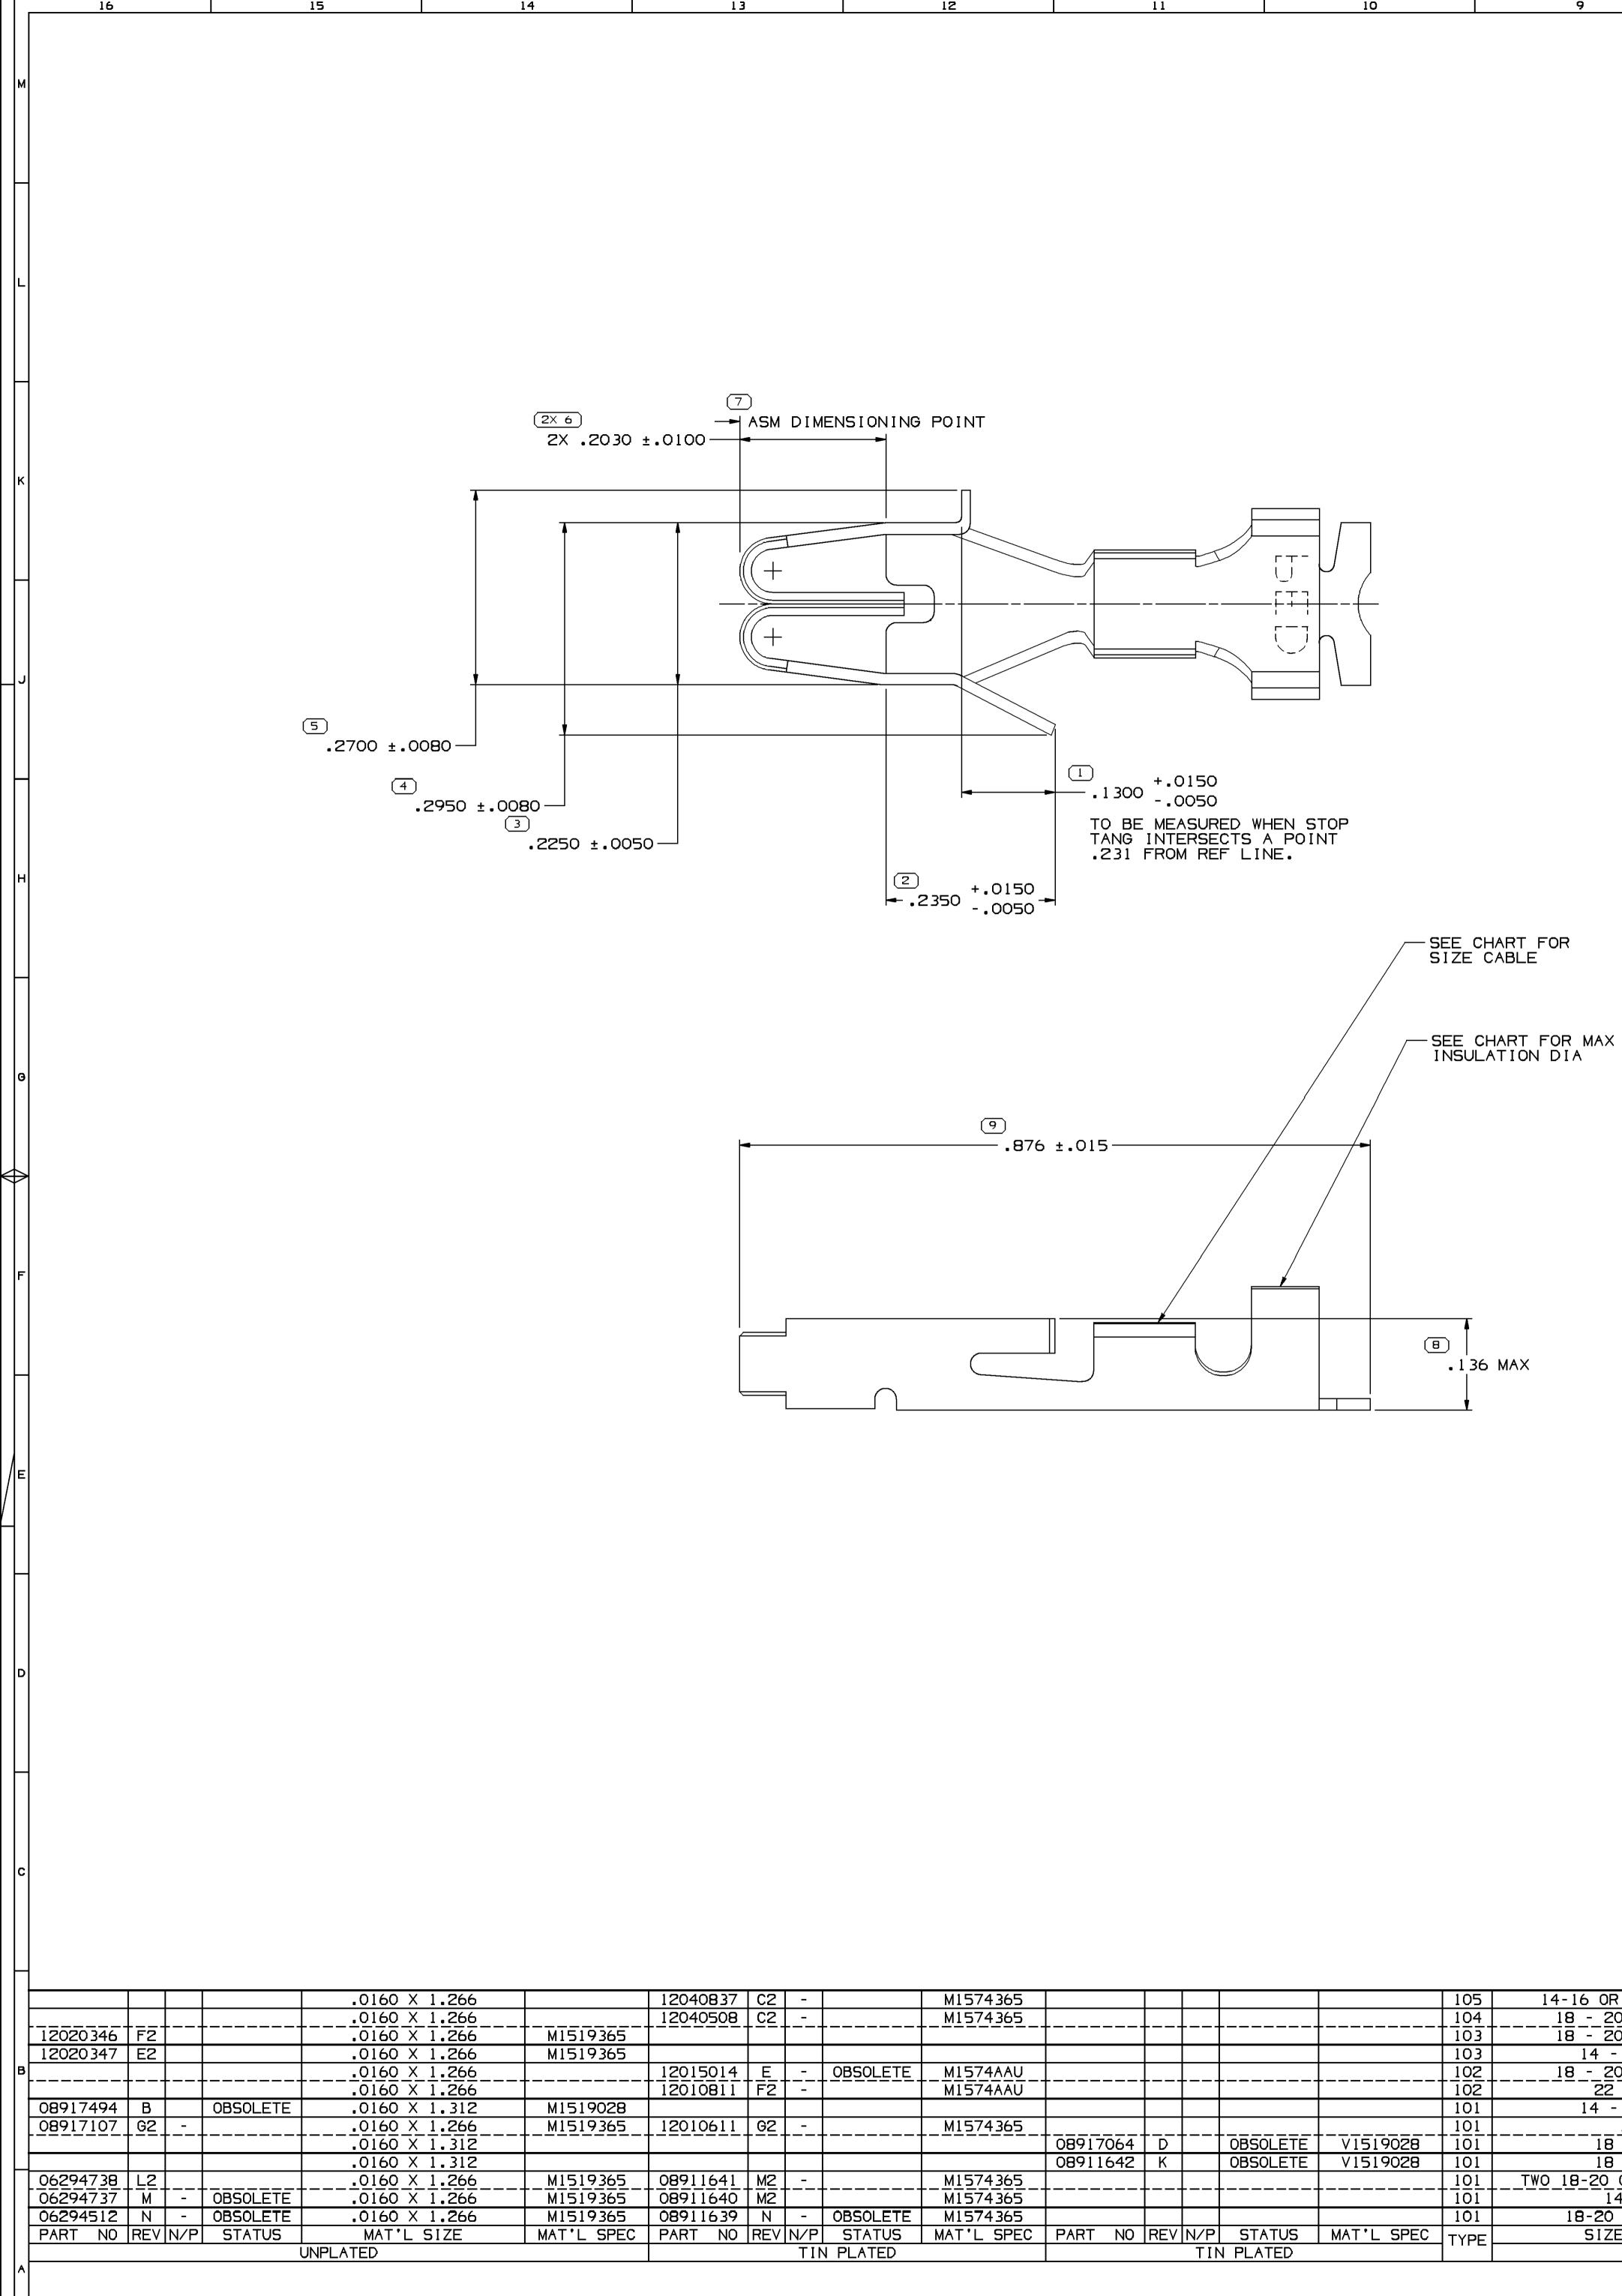

16

15

14

13

15

| I  |                 |          | 1      | T T   |          |            |       |                        |                            |         |
|----|-----------------|----------|--------|-------|----------|------------|-------|------------------------|----------------------------|---------|
|    | M1574365        |          |        |       |          |            | 105   | 14-16 OR (2) 18-20     | .156 MAX OR TWO .098 MAX   | .145    |
|    | <u>M1574365</u> | L        | $\Box$ |       |          |            | 104   | <u>18 - 20 OR 18HW</u> | .123081                    | .125    |
|    |                 |          |        |       |          |            | 103   | 18 - 20 OR 18HW        | .123081                    | .125    |
|    |                 |          |        |       |          |            | 103   | 14 - 16 HW             | .140101                    | .145    |
| TE | <u>M1574AAU</u> |          |        |       |          |            | 102   | <u>18 - 20 OR 18HW</u> | .123081                    | .125    |
|    | M1574AAU        |          |        |       |          |            | 102   | 22 - 24                | .082044                    | .085    |
|    |                 |          |        |       |          |            | 101   | 14 - 16 HW             | .156134                    | .145    |
|    | M1574365        |          |        |       |          |            | 101   | 12                     | .145139                    | .180    |
|    |                 | 08917064 | D      | T - T | OBSOLETE | V1519028   | 101   | 18 - 20                | .098081                    | .125    |
|    |                 | 08911642 | K      |       | OBSOLETE | V1519028   | 101   | 18 - 20                | .098081                    | .125    |
|    | M1574365        |          |        |       |          |            | 101   | TWO 18-20 OR ONE 16-20 | .098081 OR I/.104 & I/.084 | .150    |
|    | M1574365        |          | Γ      | T = T |          |            | 101   | 14-16                  | .140101                    | .145    |
| TE | M1574365        |          |        |       |          |            | 101   | 18-20 OR 18HW          | .123081                    | .125    |
| S  | MAT'L SPEC      | PART NO  | REV    | N/P   | STATUS   | MAT'L SPEC | TYPE  | SIZE (GA)              | DIA                        | E±0.015 |
| )  |                 |          |        | TIN   | N PLATED |            | ] – [ | SI                     | LVER PLATED                |         |