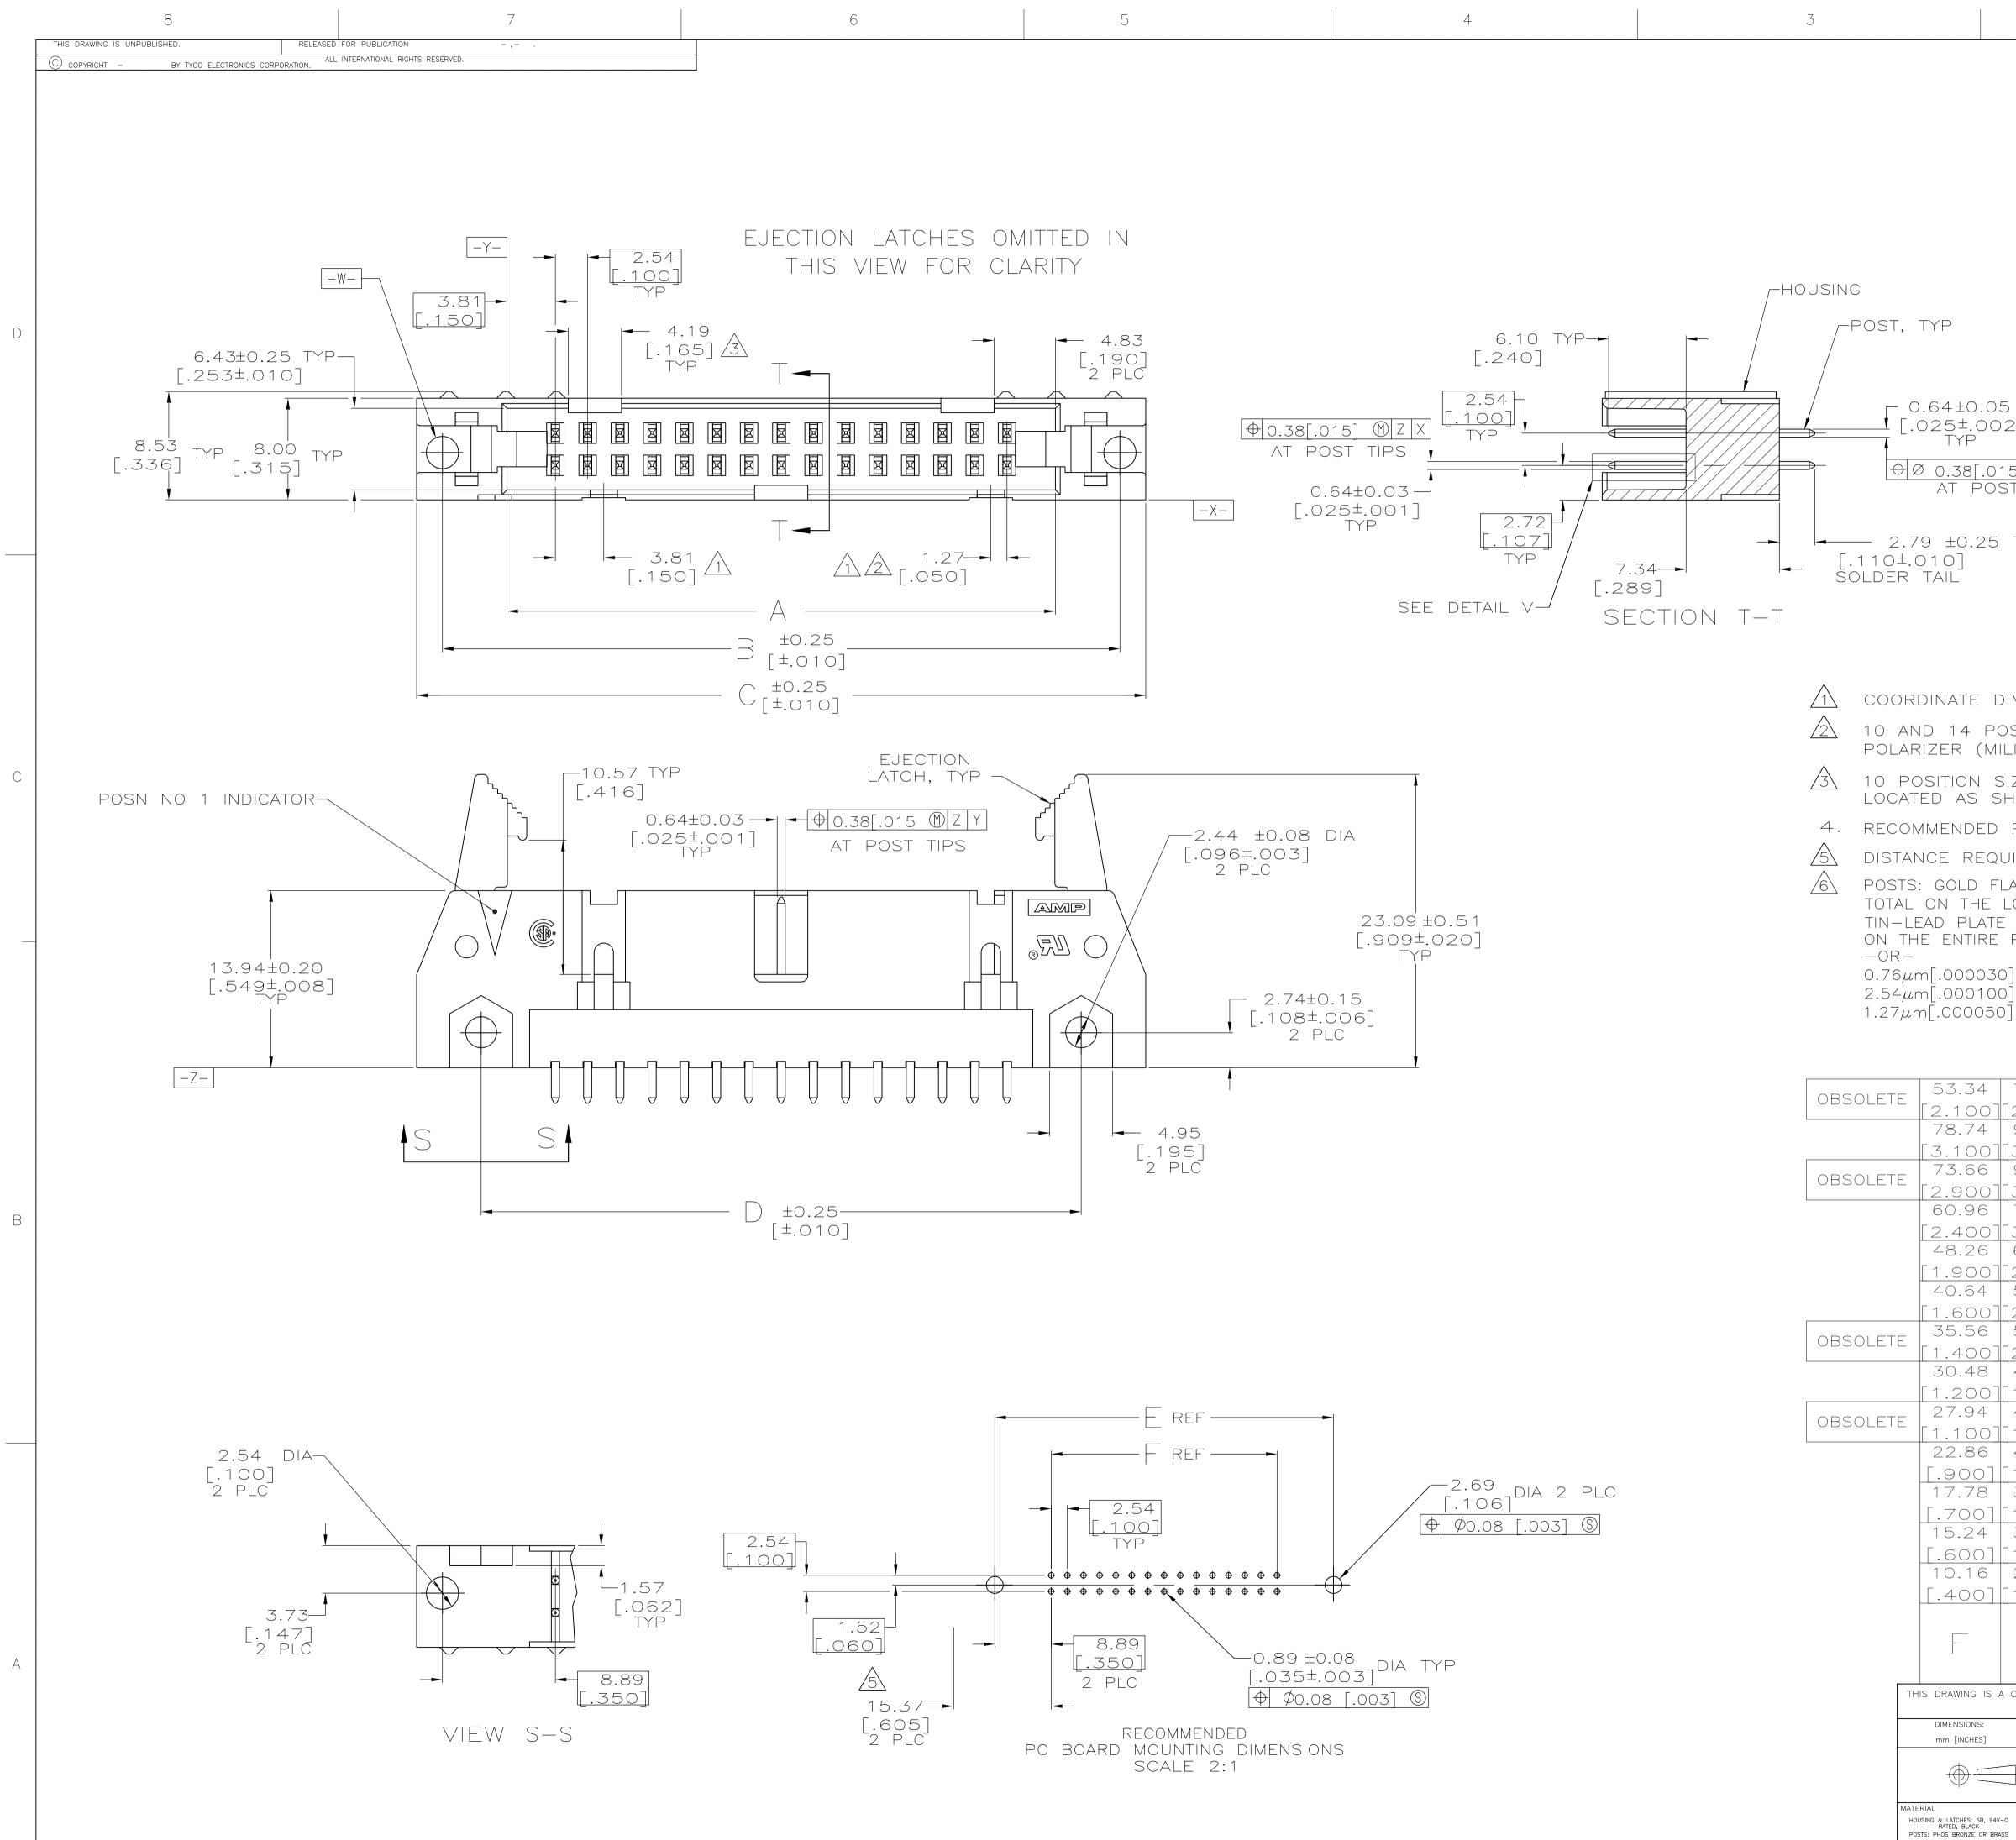

4805 (1/08)

|                                                                                                                                                                                                                                                                                                                                                                                                                                                                                                                                                                                                                                                                                                                                                                                                                                                                                                                                                                                                                                                                                                                                                                                                                                                                                                                                                                                                                                                                                                                                                                                                                                                                                                                                                                                                                                                                                                                                                                                                                                                                                                                                                                                                                                                                                                                                                                                                                                                                                                                                                                                                                                                                                                                                                                                                                                                                                                                                                                                                                                                                                                                                                                                                                                                                                                                                                                                                                                                                                                                                                                                                                                                                                                                                                                                                                                                                                                                                                                                                                                                                                                                                                                                                                                                                                                                                                                                                                                                                                                                                                                                                                                                                                                                                                                                                                                                                                                                                                                                                                                                                                                                                                                                                                                                              | LOC                                                                                                                                                                                                                                                                                                                                                                                                                                                                                                                                                                                                                                                                                                                                                                                                                                                                                                                                                                                                                                                                                                                                                                                                                                                                                                                                                                                                                                                                                                                                                                                                                                                                                                                                                                                                                                                                                                                                                                                                                                                                                                                                                                                                                                                                                                                                                                                                                                                                                                                                                                                                                                                                                                                                                                                                                                  |                                                                                                                              | Р                                                                                                                                                                                                                                                                                                                                                                                                                                                                                                                                                                                                                                                                                                                                                                                                                                                                                                                                                                                                                                                                                                                                                                                                                                                                                                                                                                                                                                                                                                                                                                                                                                                                                                                                                                                                                                                                                                                                                                                                                                                                                                                                                                                                                                                                                                                                                                                                                                                                                                                                                                                                                                                                                                                                                                                                                                                                                                                                                                                                                                                                                                                                                                                                                                                                                                                                                                                                                                                                                                                                                                                                                                                                                                                                                                                                                                                                                                                                                                                                                                                                                                                                                                                                                                                             | LTR                                                                                                                                                                                                                                                                                                                                                                                                                                                                                                                                                                                                                                                                                                                                                                                                                                                                                                                                                                                                                                                                                                                                                                                                                                                                                                                                                                                                                                                                                                                                                                                                                                                                                                                                                                                                                                                                                                                                                                                                                                                                                                                                                                                                                                                                                                                                                                      |                                                                                                                                                                                                            |                                                                                                                                                                                                                                                                                                                                                                                                                                                                                                                                                                                                                                                                                                                                                                                                                                                                                                                                                                                                                                                                                                                                             | DESCRIPTION                                                                                                                                                                                                                                                                                                                                                                                                                                                                                                                                                                                                                                                                                                                                                                                                                                                                                                                                                                                                                                                                                                                                                                                                                                                                                                                                                                                                                                                                                                                                                                                                                                                                                                                                                                                                                                                                                                                                                                                                                                                                                                                                                                                                                                                                                                                                                                                                                                                                                                                                                                                                                                      |                                                                                                                                                                                                       | DATE                                                                                                    | DWN APV                                                                                                                                            |
|--------------------------------------------------------------------------------------------------------------------------------------------------------------------------------------------------------------------------------------------------------------------------------------------------------------------------------------------------------------------------------------------------------------------------------------------------------------------------------------------------------------------------------------------------------------------------------------------------------------------------------------------------------------------------------------------------------------------------------------------------------------------------------------------------------------------------------------------------------------------------------------------------------------------------------------------------------------------------------------------------------------------------------------------------------------------------------------------------------------------------------------------------------------------------------------------------------------------------------------------------------------------------------------------------------------------------------------------------------------------------------------------------------------------------------------------------------------------------------------------------------------------------------------------------------------------------------------------------------------------------------------------------------------------------------------------------------------------------------------------------------------------------------------------------------------------------------------------------------------------------------------------------------------------------------------------------------------------------------------------------------------------------------------------------------------------------------------------------------------------------------------------------------------------------------------------------------------------------------------------------------------------------------------------------------------------------------------------------------------------------------------------------------------------------------------------------------------------------------------------------------------------------------------------------------------------------------------------------------------------------------------------------------------------------------------------------------------------------------------------------------------------------------------------------------------------------------------------------------------------------------------------------------------------------------------------------------------------------------------------------------------------------------------------------------------------------------------------------------------------------------------------------------------------------------------------------------------------------------------------------------------------------------------------------------------------------------------------------------------------------------------------------------------------------------------------------------------------------------------------------------------------------------------------------------------------------------------------------------------------------------------------------------------------------------------------------------------------------------------------------------------------------------------------------------------------------------------------------------------------------------------------------------------------------------------------------------------------------------------------------------------------------------------------------------------------------------------------------------------------------------------------------------------------------------------------------------------------------------------------------------------------------------------------------------------------------------------------------------------------------------------------------------------------------------------------------------------------------------------------------------------------------------------------------------------------------------------------------------------------------------------------------------------------------------------------------------------------------------------------------------------------------------------------------------------------------------------------------------------------------------------------------------------------------------------------------------------------------------------------------------------------------------------------------------------------------------------------------------------------------------------------------------------------------------------------------------------------------------------------------------------|--------------------------------------------------------------------------------------------------------------------------------------------------------------------------------------------------------------------------------------------------------------------------------------------------------------------------------------------------------------------------------------------------------------------------------------------------------------------------------------------------------------------------------------------------------------------------------------------------------------------------------------------------------------------------------------------------------------------------------------------------------------------------------------------------------------------------------------------------------------------------------------------------------------------------------------------------------------------------------------------------------------------------------------------------------------------------------------------------------------------------------------------------------------------------------------------------------------------------------------------------------------------------------------------------------------------------------------------------------------------------------------------------------------------------------------------------------------------------------------------------------------------------------------------------------------------------------------------------------------------------------------------------------------------------------------------------------------------------------------------------------------------------------------------------------------------------------------------------------------------------------------------------------------------------------------------------------------------------------------------------------------------------------------------------------------------------------------------------------------------------------------------------------------------------------------------------------------------------------------------------------------------------------------------------------------------------------------------------------------------------------------------------------------------------------------------------------------------------------------------------------------------------------------------------------------------------------------------------------------------------------------------------------------------------------------------------------------------------------------------------------------------------------------------------------------------------------------|------------------------------------------------------------------------------------------------------------------------------|---------------------------------------------------------------------------------------------------------------------------------------------------------------------------------------------------------------------------------------------------------------------------------------------------------------------------------------------------------------------------------------------------------------------------------------------------------------------------------------------------------------------------------------------------------------------------------------------------------------------------------------------------------------------------------------------------------------------------------------------------------------------------------------------------------------------------------------------------------------------------------------------------------------------------------------------------------------------------------------------------------------------------------------------------------------------------------------------------------------------------------------------------------------------------------------------------------------------------------------------------------------------------------------------------------------------------------------------------------------------------------------------------------------------------------------------------------------------------------------------------------------------------------------------------------------------------------------------------------------------------------------------------------------------------------------------------------------------------------------------------------------------------------------------------------------------------------------------------------------------------------------------------------------------------------------------------------------------------------------------------------------------------------------------------------------------------------------------------------------------------------------------------------------------------------------------------------------------------------------------------------------------------------------------------------------------------------------------------------------------------------------------------------------------------------------------------------------------------------------------------------------------------------------------------------------------------------------------------------------------------------------------------------------------------------------------------------------------------------------------------------------------------------------------------------------------------------------------------------------------------------------------------------------------------------------------------------------------------------------------------------------------------------------------------------------------------------------------------------------------------------------------------------------------------------------------------------------------------------------------------------------------------------------------------------------------------------------------------------------------------------------------------------------------------------------------------------------------------------------------------------------------------------------------------------------------------------------------------------------------------------------------------------------------------------------------------------------------------------------------------------------------------------------------------------------------------------------------------------------------------------------------------------------------------------------------------------------------------------------------------------------------------------------------------------------------------------------------------------------------------------------------------------------------------------------------------------------------------------------------------------------|--------------------------------------------------------------------------------------------------------------------------------------------------------------------------------------------------------------------------------------------------------------------------------------------------------------------------------------------------------------------------------------------------------------------------------------------------------------------------------------------------------------------------------------------------------------------------------------------------------------------------------------------------------------------------------------------------------------------------------------------------------------------------------------------------------------------------------------------------------------------------------------------------------------------------------------------------------------------------------------------------------------------------------------------------------------------------------------------------------------------------------------------------------------------------------------------------------------------------------------------------------------------------------------------------------------------------------------------------------------------------------------------------------------------------------------------------------------------------------------------------------------------------------------------------------------------------------------------------------------------------------------------------------------------------------------------------------------------------------------------------------------------------------------------------------------------------------------------------------------------------------------------------------------------------------------------------------------------------------------------------------------------------------------------------------------------------------------------------------------------------------------------------------------------------------------------------------------------------------------------------------------------------------------------------------------------------------------------------------------------------|------------------------------------------------------------------------------------------------------------------------------------------------------------------------------------------------------------|---------------------------------------------------------------------------------------------------------------------------------------------------------------------------------------------------------------------------------------------------------------------------------------------------------------------------------------------------------------------------------------------------------------------------------------------------------------------------------------------------------------------------------------------------------------------------------------------------------------------------------------------------------------------------------------------------------------------------------------------------------------------------------------------------------------------------------------------------------------------------------------------------------------------------------------------------------------------------------------------------------------------------------------------------------------------------------------------------------------------------------------------|--------------------------------------------------------------------------------------------------------------------------------------------------------------------------------------------------------------------------------------------------------------------------------------------------------------------------------------------------------------------------------------------------------------------------------------------------------------------------------------------------------------------------------------------------------------------------------------------------------------------------------------------------------------------------------------------------------------------------------------------------------------------------------------------------------------------------------------------------------------------------------------------------------------------------------------------------------------------------------------------------------------------------------------------------------------------------------------------------------------------------------------------------------------------------------------------------------------------------------------------------------------------------------------------------------------------------------------------------------------------------------------------------------------------------------------------------------------------------------------------------------------------------------------------------------------------------------------------------------------------------------------------------------------------------------------------------------------------------------------------------------------------------------------------------------------------------------------------------------------------------------------------------------------------------------------------------------------------------------------------------------------------------------------------------------------------------------------------------------------------------------------------------------------------------------------------------------------------------------------------------------------------------------------------------------------------------------------------------------------------------------------------------------------------------------------------------------------------------------------------------------------------------------------------------------------------------------------------------------------------------------------------------|-------------------------------------------------------------------------------------------------------------------------------------------------------------------------------------------------------|---------------------------------------------------------------------------------------------------------|----------------------------------------------------------------------------------------------------------------------------------------------------|
|                                                                                                                                                                                                                                                                                                                                                                                                                                                                                                                                                                                                                                                                                                                                                                                                                                                                                                                                                                                                                                                                                                                                                                                                                                                                                                                                                                                                                                                                                                                                                                                                                                                                                                                                                                                                                                                                                                                                                                                                                                                                                                                                                                                                                                                                                                                                                                                                                                                                                                                                                                                                                                                                                                                                                                                                                                                                                                                                                                                                                                                                                                                                                                                                                                                                                                                                                                                                                                                                                                                                                                                                                                                                                                                                                                                                                                                                                                                                                                                                                                                                                                                                                                                                                                                                                                                                                                                                                                                                                                                                                                                                                                                                                                                                                                                                                                                                                                                                                                                                                                                                                                                                                                                                                                                              |                                                                                                                                                                                                                                                                                                                                                                                                                                                                                                                                                                                                                                                                                                                                                                                                                                                                                                                                                                                                                                                                                                                                                                                                                                                                                                                                                                                                                                                                                                                                                                                                                                                                                                                                                                                                                                                                                                                                                                                                                                                                                                                                                                                                                                                                                                                                                                                                                                                                                                                                                                                                                                                                                                                                                                                                                                      |                                                                                                                              |                                                                                                                                                                                                                                                                                                                                                                                                                                                                                                                                                                                                                                                                                                                                                                                                                                                                                                                                                                                                                                                                                                                                                                                                                                                                                                                                                                                                                                                                                                                                                                                                                                                                                                                                                                                                                                                                                                                                                                                                                                                                                                                                                                                                                                                                                                                                                                                                                                                                                                                                                                                                                                                                                                                                                                                                                                                                                                                                                                                                                                                                                                                                                                                                                                                                                                                                                                                                                                                                                                                                                                                                                                                                                                                                                                                                                                                                                                                                                                                                                                                                                                                                                                                                                                                               | К                                                                                                                                                                                                                                                                                                                                                                                                                                                                                                                                                                                                                                                                                                                                                                                                                                                                                                                                                                                                                                                                                                                                                                                                                                                                                                                                                                                                                                                                                                                                                                                                                                                                                                                                                                                                                                                                                                                                                                                                                                                                                                                                                                                                                                                                                                                                                                        | REVISE                                                                                                                                                                                                     | ) per i                                                                                                                                                                                                                                                                                                                                                                                                                                                                                                                                                                                                                                                                                                                                                                                                                                                                                                                                                                                                                                                                                                                                     | ECO-08-004045                                                                                                                                                                                                                                                                                                                                                                                                                                                                                                                                                                                                                                                                                                                                                                                                                                                                                                                                                                                                                                                                                                                                                                                                                                                                                                                                                                                                                                                                                                                                                                                                                                                                                                                                                                                                                                                                                                                                                                                                                                                                                                                                                                                                                                                                                                                                                                                                                                                                                                                                                                                                                                    |                                                                                                                                                                                                       | 26MAR08                                                                                                 | JDP SL                                                                                                                                             |
|                                                                                                                                                                                                                                                                                                                                                                                                                                                                                                                                                                                                                                                                                                                                                                                                                                                                                                                                                                                                                                                                                                                                                                                                                                                                                                                                                                                                                                                                                                                                                                                                                                                                                                                                                                                                                                                                                                                                                                                                                                                                                                                                                                                                                                                                                                                                                                                                                                                                                                                                                                                                                                                                                                                                                                                                                                                                                                                                                                                                                                                                                                                                                                                                                                                                                                                                                                                                                                                                                                                                                                                                                                                                                                                                                                                                                                                                                                                                                                                                                                                                                                                                                                                                                                                                                                                                                                                                                                                                                                                                                                                                                                                                                                                                                                                                                                                                                                                                                                                                                                                                                                                                                                                                                                                              |                                                                                                                                                                                                                                                                                                                                                                                                                                                                                                                                                                                                                                                                                                                                                                                                                                                                                                                                                                                                                                                                                                                                                                                                                                                                                                                                                                                                                                                                                                                                                                                                                                                                                                                                                                                                                                                                                                                                                                                                                                                                                                                                                                                                                                                                                                                                                                                                                                                                                                                                                                                                                                                                                                                                                                                                                                      |                                                                                                                              |                                                                                                                                                                                                                                                                                                                                                                                                                                                                                                                                                                                                                                                                                                                                                                                                                                                                                                                                                                                                                                                                                                                                                                                                                                                                                                                                                                                                                                                                                                                                                                                                                                                                                                                                                                                                                                                                                                                                                                                                                                                                                                                                                                                                                                                                                                                                                                                                                                                                                                                                                                                                                                                                                                                                                                                                                                                                                                                                                                                                                                                                                                                                                                                                                                                                                                                                                                                                                                                                                                                                                                                                                                                                                                                                                                                                                                                                                                                                                                                                                                                                                                                                                                                                                                                               |                                                                                                                                                                                                                                                                                                                                                                                                                                                                                                                                                                                                                                                                                                                                                                                                                                                                                                                                                                                                                                                                                                                                                                                                                                                                                                                                                                                                                                                                                                                                                                                                                                                                                                                                                                                                                                                                                                                                                                                                                                                                                                                                                                                                                                                                                                                                                                          |                                                                                                                                                                                                            |                                                                                                                                                                                                                                                                                                                                                                                                                                                                                                                                                                                                                                                                                                                                                                                                                                                                                                                                                                                                                                                                                                                                             |                                                                                                                                                                                                                                                                                                                                                                                                                                                                                                                                                                                                                                                                                                                                                                                                                                                                                                                                                                                                                                                                                                                                                                                                                                                                                                                                                                                                                                                                                                                                                                                                                                                                                                                                                                                                                                                                                                                                                                                                                                                                                                                                                                                                                                                                                                                                                                                                                                                                                                                                                                                                                                                  |                                                                                                                                                                                                       |                                                                                                         |                                                                                                                                                    |
|                                                                                                                                                                                                                                                                                                                                                                                                                                                                                                                                                                                                                                                                                                                                                                                                                                                                                                                                                                                                                                                                                                                                                                                                                                                                                                                                                                                                                                                                                                                                                                                                                                                                                                                                                                                                                                                                                                                                                                                                                                                                                                                                                                                                                                                                                                                                                                                                                                                                                                                                                                                                                                                                                                                                                                                                                                                                                                                                                                                                                                                                                                                                                                                                                                                                                                                                                                                                                                                                                                                                                                                                                                                                                                                                                                                                                                                                                                                                                                                                                                                                                                                                                                                                                                                                                                                                                                                                                                                                                                                                                                                                                                                                                                                                                                                                                                                                                                                                                                                                                                                                                                                                                                                                                                                              |                                                                                                                                                                                                                                                                                                                                                                                                                                                                                                                                                                                                                                                                                                                                                                                                                                                                                                                                                                                                                                                                                                                                                                                                                                                                                                                                                                                                                                                                                                                                                                                                                                                                                                                                                                                                                                                                                                                                                                                                                                                                                                                                                                                                                                                                                                                                                                                                                                                                                                                                                                                                                                                                                                                                                                                                                                      |                                                                                                                              |                                                                                                                                                                                                                                                                                                                                                                                                                                                                                                                                                                                                                                                                                                                                                                                                                                                                                                                                                                                                                                                                                                                                                                                                                                                                                                                                                                                                                                                                                                                                                                                                                                                                                                                                                                                                                                                                                                                                                                                                                                                                                                                                                                                                                                                                                                                                                                                                                                                                                                                                                                                                                                                                                                                                                                                                                                                                                                                                                                                                                                                                                                                                                                                                                                                                                                                                                                                                                                                                                                                                                                                                                                                                                                                                                                                                                                                                                                                                                                                                                                                                                                                                                                                                                                                               |                                                                                                                                                                                                                                                                                                                                                                                                                                                                                                                                                                                                                                                                                                                                                                                                                                                                                                                                                                                                                                                                                                                                                                                                                                                                                                                                                                                                                                                                                                                                                                                                                                                                                                                                                                                                                                                                                                                                                                                                                                                                                                                                                                                                                                                                                                                                                                          |                                                                                                                                                                                                            |                                                                                                                                                                                                                                                                                                                                                                                                                                                                                                                                                                                                                                                                                                                                                                                                                                                                                                                                                                                                                                                                                                                                             |                                                                                                                                                                                                                                                                                                                                                                                                                                                                                                                                                                                                                                                                                                                                                                                                                                                                                                                                                                                                                                                                                                                                                                                                                                                                                                                                                                                                                                                                                                                                                                                                                                                                                                                                                                                                                                                                                                                                                                                                                                                                                                                                                                                                                                                                                                                                                                                                                                                                                                                                                                                                                                                  |                                                                                                                                                                                                       |                                                                                                         |                                                                                                                                                    |
|                                                                                                                                                                                                                                                                                                                                                                                                                                                                                                                                                                                                                                                                                                                                                                                                                                                                                                                                                                                                                                                                                                                                                                                                                                                                                                                                                                                                                                                                                                                                                                                                                                                                                                                                                                                                                                                                                                                                                                                                                                                                                                                                                                                                                                                                                                                                                                                                                                                                                                                                                                                                                                                                                                                                                                                                                                                                                                                                                                                                                                                                                                                                                                                                                                                                                                                                                                                                                                                                                                                                                                                                                                                                                                                                                                                                                                                                                                                                                                                                                                                                                                                                                                                                                                                                                                                                                                                                                                                                                                                                                                                                                                                                                                                                                                                                                                                                                                                                                                                                                                                                                                                                                                                                                                                              |                                                                                                                                                                                                                                                                                                                                                                                                                                                                                                                                                                                                                                                                                                                                                                                                                                                                                                                                                                                                                                                                                                                                                                                                                                                                                                                                                                                                                                                                                                                                                                                                                                                                                                                                                                                                                                                                                                                                                                                                                                                                                                                                                                                                                                                                                                                                                                                                                                                                                                                                                                                                                                                                                                                                                                                                                                      |                                                                                                                              |                                                                                                                                                                                                                                                                                                                                                                                                                                                                                                                                                                                                                                                                                                                                                                                                                                                                                                                                                                                                                                                                                                                                                                                                                                                                                                                                                                                                                                                                                                                                                                                                                                                                                                                                                                                                                                                                                                                                                                                                                                                                                                                                                                                                                                                                                                                                                                                                                                                                                                                                                                                                                                                                                                                                                                                                                                                                                                                                                                                                                                                                                                                                                                                                                                                                                                                                                                                                                                                                                                                                                                                                                                                                                                                                                                                                                                                                                                                                                                                                                                                                                                                                                                                                                                                               |                                                                                                                                                                                                                                                                                                                                                                                                                                                                                                                                                                                                                                                                                                                                                                                                                                                                                                                                                                                                                                                                                                                                                                                                                                                                                                                                                                                                                                                                                                                                                                                                                                                                                                                                                                                                                                                                                                                                                                                                                                                                                                                                                                                                                                                                                                                                                                          |                                                                                                                                                                                                            |                                                                                                                                                                                                                                                                                                                                                                                                                                                                                                                                                                                                                                                                                                                                                                                                                                                                                                                                                                                                                                                                                                                                             |                                                                                                                                                                                                                                                                                                                                                                                                                                                                                                                                                                                                                                                                                                                                                                                                                                                                                                                                                                                                                                                                                                                                                                                                                                                                                                                                                                                                                                                                                                                                                                                                                                                                                                                                                                                                                                                                                                                                                                                                                                                                                                                                                                                                                                                                                                                                                                                                                                                                                                                                                                                                                                                  |                                                                                                                                                                                                       |                                                                                                         |                                                                                                                                                    |
|                                                                                                                                                                                                                                                                                                                                                                                                                                                                                                                                                                                                                                                                                                                                                                                                                                                                                                                                                                                                                                                                                                                                                                                                                                                                                                                                                                                                                                                                                                                                                                                                                                                                                                                                                                                                                                                                                                                                                                                                                                                                                                                                                                                                                                                                                                                                                                                                                                                                                                                                                                                                                                                                                                                                                                                                                                                                                                                                                                                                                                                                                                                                                                                                                                                                                                                                                                                                                                                                                                                                                                                                                                                                                                                                                                                                                                                                                                                                                                                                                                                                                                                                                                                                                                                                                                                                                                                                                                                                                                                                                                                                                                                                                                                                                                                                                                                                                                                                                                                                                                                                                                                                                                                                                                                              |                                                                                                                                                                                                                                                                                                                                                                                                                                                                                                                                                                                                                                                                                                                                                                                                                                                                                                                                                                                                                                                                                                                                                                                                                                                                                                                                                                                                                                                                                                                                                                                                                                                                                                                                                                                                                                                                                                                                                                                                                                                                                                                                                                                                                                                                                                                                                                                                                                                                                                                                                                                                                                                                                                                                                                                                                                      |                                                                                                                              |                                                                                                                                                                                                                                                                                                                                                                                                                                                                                                                                                                                                                                                                                                                                                                                                                                                                                                                                                                                                                                                                                                                                                                                                                                                                                                                                                                                                                                                                                                                                                                                                                                                                                                                                                                                                                                                                                                                                                                                                                                                                                                                                                                                                                                                                                                                                                                                                                                                                                                                                                                                                                                                                                                                                                                                                                                                                                                                                                                                                                                                                                                                                                                                                                                                                                                                                                                                                                                                                                                                                                                                                                                                                                                                                                                                                                                                                                                                                                                                                                                                                                                                                                                                                                                                               |                                                                                                                                                                                                                                                                                                                                                                                                                                                                                                                                                                                                                                                                                                                                                                                                                                                                                                                                                                                                                                                                                                                                                                                                                                                                                                                                                                                                                                                                                                                                                                                                                                                                                                                                                                                                                                                                                                                                                                                                                                                                                                                                                                                                                                                                                                                                                                          |                                                                                                                                                                                                            |                                                                                                                                                                                                                                                                                                                                                                                                                                                                                                                                                                                                                                                                                                                                                                                                                                                                                                                                                                                                                                                                                                                                             |                                                                                                                                                                                                                                                                                                                                                                                                                                                                                                                                                                                                                                                                                                                                                                                                                                                                                                                                                                                                                                                                                                                                                                                                                                                                                                                                                                                                                                                                                                                                                                                                                                                                                                                                                                                                                                                                                                                                                                                                                                                                                                                                                                                                                                                                                                                                                                                                                                                                                                                                                                                                                                                  |                                                                                                                                                                                                       |                                                                                                         |                                                                                                                                                    |
|                                                                                                                                                                                                                                                                                                                                                                                                                                                                                                                                                                                                                                                                                                                                                                                                                                                                                                                                                                                                                                                                                                                                                                                                                                                                                                                                                                                                                                                                                                                                                                                                                                                                                                                                                                                                                                                                                                                                                                                                                                                                                                                                                                                                                                                                                                                                                                                                                                                                                                                                                                                                                                                                                                                                                                                                                                                                                                                                                                                                                                                                                                                                                                                                                                                                                                                                                                                                                                                                                                                                                                                                                                                                                                                                                                                                                                                                                                                                                                                                                                                                                                                                                                                                                                                                                                                                                                                                                                                                                                                                                                                                                                                                                                                                                                                                                                                                                                                                                                                                                                                                                                                                                                                                                                                              |                                                                                                                                                                                                                                                                                                                                                                                                                                                                                                                                                                                                                                                                                                                                                                                                                                                                                                                                                                                                                                                                                                                                                                                                                                                                                                                                                                                                                                                                                                                                                                                                                                                                                                                                                                                                                                                                                                                                                                                                                                                                                                                                                                                                                                                                                                                                                                                                                                                                                                                                                                                                                                                                                                                                                                                                                                      |                                                                                                                              |                                                                                                                                                                                                                                                                                                                                                                                                                                                                                                                                                                                                                                                                                                                                                                                                                                                                                                                                                                                                                                                                                                                                                                                                                                                                                                                                                                                                                                                                                                                                                                                                                                                                                                                                                                                                                                                                                                                                                                                                                                                                                                                                                                                                                                                                                                                                                                                                                                                                                                                                                                                                                                                                                                                                                                                                                                                                                                                                                                                                                                                                                                                                                                                                                                                                                                                                                                                                                                                                                                                                                                                                                                                                                                                                                                                                                                                                                                                                                                                                                                                                                                                                                                                                                                                               |                                                                                                                                                                                                                                                                                                                                                                                                                                                                                                                                                                                                                                                                                                                                                                                                                                                                                                                                                                                                                                                                                                                                                                                                                                                                                                                                                                                                                                                                                                                                                                                                                                                                                                                                                                                                                                                                                                                                                                                                                                                                                                                                                                                                                                                                                                                                                                          |                                                                                                                                                                                                            |                                                                                                                                                                                                                                                                                                                                                                                                                                                                                                                                                                                                                                                                                                                                                                                                                                                                                                                                                                                                                                                                                                                                             |                                                                                                                                                                                                                                                                                                                                                                                                                                                                                                                                                                                                                                                                                                                                                                                                                                                                                                                                                                                                                                                                                                                                                                                                                                                                                                                                                                                                                                                                                                                                                                                                                                                                                                                                                                                                                                                                                                                                                                                                                                                                                                                                                                                                                                                                                                                                                                                                                                                                                                                                                                                                                                                  |                                                                                                                                                                                                       |                                                                                                         |                                                                                                                                                    |
|                                                                                                                                                                                                                                                                                                                                                                                                                                                                                                                                                                                                                                                                                                                                                                                                                                                                                                                                                                                                                                                                                                                                                                                                                                                                                                                                                                                                                                                                                                                                                                                                                                                                                                                                                                                                                                                                                                                                                                                                                                                                                                                                                                                                                                                                                                                                                                                                                                                                                                                                                                                                                                                                                                                                                                                                                                                                                                                                                                                                                                                                                                                                                                                                                                                                                                                                                                                                                                                                                                                                                                                                                                                                                                                                                                                                                                                                                                                                                                                                                                                                                                                                                                                                                                                                                                                                                                                                                                                                                                                                                                                                                                                                                                                                                                                                                                                                                                                                                                                                                                                                                                                                                                                                                                                              |                                                                                                                                                                                                                                                                                                                                                                                                                                                                                                                                                                                                                                                                                                                                                                                                                                                                                                                                                                                                                                                                                                                                                                                                                                                                                                                                                                                                                                                                                                                                                                                                                                                                                                                                                                                                                                                                                                                                                                                                                                                                                                                                                                                                                                                                                                                                                                                                                                                                                                                                                                                                                                                                                                                                                                                                                                      |                                                                                                                              |                                                                                                                                                                                                                                                                                                                                                                                                                                                                                                                                                                                                                                                                                                                                                                                                                                                                                                                                                                                                                                                                                                                                                                                                                                                                                                                                                                                                                                                                                                                                                                                                                                                                                                                                                                                                                                                                                                                                                                                                                                                                                                                                                                                                                                                                                                                                                                                                                                                                                                                                                                                                                                                                                                                                                                                                                                                                                                                                                                                                                                                                                                                                                                                                                                                                                                                                                                                                                                                                                                                                                                                                                                                                                                                                                                                                                                                                                                                                                                                                                                                                                                                                                                                                                                                               |                                                                                                                                                                                                                                                                                                                                                                                                                                                                                                                                                                                                                                                                                                                                                                                                                                                                                                                                                                                                                                                                                                                                                                                                                                                                                                                                                                                                                                                                                                                                                                                                                                                                                                                                                                                                                                                                                                                                                                                                                                                                                                                                                                                                                                                                                                                                                                          |                                                                                                                                                                                                            |                                                                                                                                                                                                                                                                                                                                                                                                                                                                                                                                                                                                                                                                                                                                                                                                                                                                                                                                                                                                                                                                                                                                             | - 5.08 M                                                                                                                                                                                                                                                                                                                                                                                                                                                                                                                                                                                                                                                                                                                                                                                                                                                                                                                                                                                                                                                                                                                                                                                                                                                                                                                                                                                                                                                                                                                                                                                                                                                                                                                                                                                                                                                                                                                                                                                                                                                                                                                                                                                                                                                                                                                                                                                                                                                                                                                                                                                                                                         |                                                                                                                                                                                                       |                                                                                                         |                                                                                                                                                    |
|                                                                                                                                                                                                                                                                                                                                                                                                                                                                                                                                                                                                                                                                                                                                                                                                                                                                                                                                                                                                                                                                                                                                                                                                                                                                                                                                                                                                                                                                                                                                                                                                                                                                                                                                                                                                                                                                                                                                                                                                                                                                                                                                                                                                                                                                                                                                                                                                                                                                                                                                                                                                                                                                                                                                                                                                                                                                                                                                                                                                                                                                                                                                                                                                                                                                                                                                                                                                                                                                                                                                                                                                                                                                                                                                                                                                                                                                                                                                                                                                                                                                                                                                                                                                                                                                                                                                                                                                                                                                                                                                                                                                                                                                                                                                                                                                                                                                                                                                                                                                                                                                                                                                                                                                                                                              |                                                                                                                                                                                                                                                                                                                                                                                                                                                                                                                                                                                                                                                                                                                                                                                                                                                                                                                                                                                                                                                                                                                                                                                                                                                                                                                                                                                                                                                                                                                                                                                                                                                                                                                                                                                                                                                                                                                                                                                                                                                                                                                                                                                                                                                                                                                                                                                                                                                                                                                                                                                                                                                                                                                                                                                                                                      |                                                                                                                              |                                                                                                                                                                                                                                                                                                                                                                                                                                                                                                                                                                                                                                                                                                                                                                                                                                                                                                                                                                                                                                                                                                                                                                                                                                                                                                                                                                                                                                                                                                                                                                                                                                                                                                                                                                                                                                                                                                                                                                                                                                                                                                                                                                                                                                                                                                                                                                                                                                                                                                                                                                                                                                                                                                                                                                                                                                                                                                                                                                                                                                                                                                                                                                                                                                                                                                                                                                                                                                                                                                                                                                                                                                                                                                                                                                                                                                                                                                                                                                                                                                                                                                                                                                                                                                                               |                                                                                                                                                                                                                                                                                                                                                                                                                                                                                                                                                                                                                                                                                                                                                                                                                                                                                                                                                                                                                                                                                                                                                                                                                                                                                                                                                                                                                                                                                                                                                                                                                                                                                                                                                                                                                                                                                                                                                                                                                                                                                                                                                                                                                                                                                                                                                                          |                                                                                                                                                                                                            |                                                                                                                                                                                                                                                                                                                                                                                                                                                                                                                                                                                                                                                                                                                                                                                                                                                                                                                                                                                                                                                                                                                                             | [.200] T`                                                                                                                                                                                                                                                                                                                                                                                                                                                                                                                                                                                                                                                                                                                                                                                                                                                                                                                                                                                                                                                                                                                                                                                                                                                                                                                                                                                                                                                                                                                                                                                                                                                                                                                                                                                                                                                                                                                                                                                                                                                                                                                                                                                                                                                                                                                                                                                                                                                                                                                                                                                                                                        | Y P                                                                                                                                                                                                   |                                                                                                         |                                                                                                                                                    |
|                                                                                                                                                                                                                                                                                                                                                                                                                                                                                                                                                                                                                                                                                                                                                                                                                                                                                                                                                                                                                                                                                                                                                                                                                                                                                                                                                                                                                                                                                                                                                                                                                                                                                                                                                                                                                                                                                                                                                                                                                                                                                                                                                                                                                                                                                                                                                                                                                                                                                                                                                                                                                                                                                                                                                                                                                                                                                                                                                                                                                                                                                                                                                                                                                                                                                                                                                                                                                                                                                                                                                                                                                                                                                                                                                                                                                                                                                                                                                                                                                                                                                                                                                                                                                                                                                                                                                                                                                                                                                                                                                                                                                                                                                                                                                                                                                                                                                                                                                                                                                                                                                                                                                                                                                                                              |                                                                                                                                                                                                                                                                                                                                                                                                                                                                                                                                                                                                                                                                                                                                                                                                                                                                                                                                                                                                                                                                                                                                                                                                                                                                                                                                                                                                                                                                                                                                                                                                                                                                                                                                                                                                                                                                                                                                                                                                                                                                                                                                                                                                                                                                                                                                                                                                                                                                                                                                                                                                                                                                                                                                                                                                                                      |                                                                                                                              |                                                                                                                                                                                                                                                                                                                                                                                                                                                                                                                                                                                                                                                                                                                                                                                                                                                                                                                                                                                                                                                                                                                                                                                                                                                                                                                                                                                                                                                                                                                                                                                                                                                                                                                                                                                                                                                                                                                                                                                                                                                                                                                                                                                                                                                                                                                                                                                                                                                                                                                                                                                                                                                                                                                                                                                                                                                                                                                                                                                                                                                                                                                                                                                                                                                                                                                                                                                                                                                                                                                                                                                                                                                                                                                                                                                                                                                                                                                                                                                                                                                                                                                                                                                                                                                               | ו 31<br>ד ךכ                                                                                                                                                                                                                                                                                                                                                                                                                                                                                                                                                                                                                                                                                                                                                                                                                                                                                                                                                                                                                                                                                                                                                                                                                                                                                                                                                                                                                                                                                                                                                                                                                                                                                                                                                                                                                                                                                                                                                                                                                                                                                                                                                                                                                                                                                                                                                             |                                                                                                                                                                                                            |                                                                                                                                                                                                                                                                                                                                                                                                                                                                                                                                                                                                                                                                                                                                                                                                                                                                                                                                                                                                                                                                                                                                             |                                                                                                                                                                                                                                                                                                                                                                                                                                                                                                                                                                                                                                                                                                                                                                                                                                                                                                                                                                                                                                                                                                                                                                                                                                                                                                                                                                                                                                                                                                                                                                                                                                                                                                                                                                                                                                                                                                                                                                                                                                                                                                                                                                                                                                                                                                                                                                                                                                                                                                                                                                                                                                                  |                                                                                                                                                                                                       |                                                                                                         |                                                                                                                                                    |
| DIA                                                                                                                                                                                                                                                                                                                                                                                                                                                                                                                                                                                                                                                                                                                                                                                                                                                                                                                                                                                                                                                                                                                                                                                                                                                                                                                                                                                                                                                                                                                                                                                                                                                                                                                                                                                                                                                                                                                                                                                                                                                                                                                                                                                                                                                                                                                                                                                                                                                                                                                                                                                                                                                                                                                                                                                                                                                                                                                                                                                                                                                                                                                                                                                                                                                                                                                                                                                                                                                                                                                                                                                                                                                                                                                                                                                                                                                                                                                                                                                                                                                                                                                                                                                                                                                                                                                                                                                                                                                                                                                                                                                                                                                                                                                                                                                                                                                                                                                                                                                                                                                                                                                                                                                                                                                          |                                                                                                                                                                                                                                                                                                                                                                                                                                                                                                                                                                                                                                                                                                                                                                                                                                                                                                                                                                                                                                                                                                                                                                                                                                                                                                                                                                                                                                                                                                                                                                                                                                                                                                                                                                                                                                                                                                                                                                                                                                                                                                                                                                                                                                                                                                                                                                                                                                                                                                                                                                                                                                                                                                                                                                                                                                      | L • 1                                                                                                                        |                                                                                                                                                                                                                                                                                                                                                                                                                                                                                                                                                                                                                                                                                                                                                                                                                                                                                                                                                                                                                                                                                                                                                                                                                                                                                                                                                                                                                                                                                                                                                                                                                                                                                                                                                                                                                                                                                                                                                                                                                                                                                                                                                                                                                                                                                                                                                                                                                                                                                                                                                                                                                                                                                                                                                                                                                                                                                                                                                                                                                                                                                                                                                                                                                                                                                                                                                                                                                                                                                                                                                                                                                                                                                                                                                                                                                                                                                                                                                                                                                                                                                                                                                                                                                                                               |                                                                                                                                                                                                                                                                                                                                                                                                                                                                                                                                                                                                                                                                                                                                                                                                                                                                                                                                                                                                                                                                                                                                                                                                                                                                                                                                                                                                                                                                                                                                                                                                                                                                                                                                                                                                                                                                                                                                                                                                                                                                                                                                                                                                                                                                                                                                                                          | 1 1                                                                                                                                                                                                        |                                                                                                                                                                                                                                                                                                                                                                                                                                                                                                                                                                                                                                                                                                                                                                                                                                                                                                                                                                                                                                                                                                                                             |                                                                                                                                                                                                                                                                                                                                                                                                                                                                                                                                                                                                                                                                                                                                                                                                                                                                                                                                                                                                                                                                                                                                                                                                                                                                                                                                                                                                                                                                                                                                                                                                                                                                                                                                                                                                                                                                                                                                                                                                                                                                                                                                                                                                                                                                                                                                                                                                                                                                                                                                                                                                                                                  |                                                                                                                                                                                                       | GOLD FI                                                                                                 | LASH                                                                                                                                               |
| DIA                                                                                                                                                                                                                                                                                                                                                                                                                                                                                                                                                                                                                                                                                                                                                                                                                                                                                                                                                                                                                                                                                                                                                                                                                                                                                                                                                                                                                                                                                                                                                                                                                                                                                                                                                                                                                                                                                                                                                                                                                                                                                                                                                                                                                                                                                                                                                                                                                                                                                                                                                                                                                                                                                                                                                                                                                                                                                                                                                                                                                                                                                                                                                                                                                                                                                                                                                                                                                                                                                                                                                                                                                                                                                                                                                                                                                                                                                                                                                                                                                                                                                                                                                                                                                                                                                                                                                                                                                                                                                                                                                                                                                                                                                                                                                                                                                                                                                                                                                                                                                                                                                                                                                                                                                                                          |                                                                                                                                                                                                                                                                                                                                                                                                                                                                                                                                                                                                                                                                                                                                                                                                                                                                                                                                                                                                                                                                                                                                                                                                                                                                                                                                                                                                                                                                                                                                                                                                                                                                                                                                                                                                                                                                                                                                                                                                                                                                                                                                                                                                                                                                                                                                                                                                                                                                                                                                                                                                                                                                                                                                                                                                                                      |                                                                                                                              |                                                                                                                                                                                                                                                                                                                                                                                                                                                                                                                                                                                                                                                                                                                                                                                                                                                                                                                                                                                                                                                                                                                                                                                                                                                                                                                                                                                                                                                                                                                                                                                                                                                                                                                                                                                                                                                                                                                                                                                                                                                                                                                                                                                                                                                                                                                                                                                                                                                                                                                                                                                                                                                                                                                                                                                                                                                                                                                                                                                                                                                                                                                                                                                                                                                                                                                                                                                                                                                                                                                                                                                                                                                                                                                                                                                                                                                                                                                                                                                                                                                                                                                                                                                                                                                               | aliz<br>Ar                                                                                                                                                                                                                                                                                                                                                                                                                                                                                                                                                                                                                                                                                                                                                                                                                                                                                                                                                                                                                                                                                                                                                                                                                                                                                                                                                                                                                                                                                                                                                                                                                                                                                                                                                                                                                                                                                                                                                                                                                                                                                                                                                                                                                                                                                                                                                               |                                                                                                                                                                                                            |                                                                                                                                                                                                                                                                                                                                                                                                                                                                                                                                                                                                                                                                                                                                                                                                                                                                                                                                                                                                                                                                                                                                             |                                                                                                                                                                                                                                                                                                                                                                                                                                                                                                                                                                                                                                                                                                                                                                                                                                                                                                                                                                                                                                                                                                                                                                                                                                                                                                                                                                                                                                                                                                                                                                                                                                                                                                                                                                                                                                                                                                                                                                                                                                                                                                                                                                                                                                                                                                                                                                                                                                                                                                                                                                                                                                                  |                                                                                                                                                                                                       | TYP<br>D                                                                                                |                                                                                                                                                    |
|                                                                                                                                                                                                                                                                                                                                                                                                                                                                                                                                                                                                                                                                                                                                                                                                                                                                                                                                                                                                                                                                                                                                                                                                                                                                                                                                                                                                                                                                                                                                                                                                                                                                                                                                                                                                                                                                                                                                                                                                                                                                                                                                                                                                                                                                                                                                                                                                                                                                                                                                                                                                                                                                                                                                                                                                                                                                                                                                                                                                                                                                                                                                                                                                                                                                                                                                                                                                                                                                                                                                                                                                                                                                                                                                                                                                                                                                                                                                                                                                                                                                                                                                                                                                                                                                                                                                                                                                                                                                                                                                                                                                                                                                                                                                                                                                                                                                                                                                                                                                                                                                                                                                                                                                                                                              | WS                                                                                                                                                                                                                                                                                                                                                                                                                                                                                                                                                                                                                                                                                                                                                                                                                                                                                                                                                                                                                                                                                                                                                                                                                                                                                                                                                                                                                                                                                                                                                                                                                                                                                                                                                                                                                                                                                                                                                                                                                                                                                                                                                                                                                                                                                                                                                                                                                                                                                                                                                                                                                                                                                                                                                                                                                                   |                                                                                                                              |                                                                                                                                                                                                                                                                                                                                                                                                                                                                                                                                                                                                                                                                                                                                                                                                                                                                                                                                                                                                                                                                                                                                                                                                                                                                                                                                                                                                                                                                                                                                                                                                                                                                                                                                                                                                                                                                                                                                                                                                                                                                                                                                                                                                                                                                                                                                                                                                                                                                                                                                                                                                                                                                                                                                                                                                                                                                                                                                                                                                                                                                                                                                                                                                                                                                                                                                                                                                                                                                                                                                                                                                                                                                                                                                                                                                                                                                                                                                                                                                                                                                                                                                                                                                                                                               |                                                                                                                                                                                                                                                                                                                                                                                                                                                                                                                                                                                                                                                                                                                                                                                                                                                                                                                                                                                                                                                                                                                                                                                                                                                                                                                                                                                                                                                                                                                                                                                                                                                                                                                                                                                                                                                                                                                                                                                                                                                                                                                                                                                                                                                                                                                                                                          | _                                                                                                                                                                                                          |                                                                                                                                                                                                                                                                                                                                                                                                                                                                                                                                                                                                                                                                                                                                                                                                                                                                                                                                                                                                                                                                                                                                             |                                                                                                                                                                                                                                                                                                                                                                                                                                                                                                                                                                                                                                                                                                                                                                                                                                                                                                                                                                                                                                                                                                                                                                                                                                                                                                                                                                                                                                                                                                                                                                                                                                                                                                                                                                                                                                                                                                                                                                                                                                                                                                                                                                                                                                                                                                                                                                                                                                                                                                                                                                                                                                                  |                                                                                                                                                                                                       | $ \rightarrow $                                                                                         |                                                                                                                                                    |
| TIPS                                                                                                                                                                                                                                                                                                                                                                                                                                                                                                                                                                                                                                                                                                                                                                                                                                                                                                                                                                                                                                                                                                                                                                                                                                                                                                                                                                                                                                                                                                                                                                                                                                                                                                                                                                                                                                                                                                                                                                                                                                                                                                                                                                                                                                                                                                                                                                                                                                                                                                                                                                                                                                                                                                                                                                                                                                                                                                                                                                                                                                                                                                                                                                                                                                                                                                                                                                                                                                                                                                                                                                                                                                                                                                                                                                                                                                                                                                                                                                                                                                                                                                                                                                                                                                                                                                                                                                                                                                                                                                                                                                                                                                                                                                                                                                                                                                                                                                                                                                                                                                                                                                                                                                                                                                                         |                                                                                                                                                                                                                                                                                                                                                                                                                                                                                                                                                                                                                                                                                                                                                                                                                                                                                                                                                                                                                                                                                                                                                                                                                                                                                                                                                                                                                                                                                                                                                                                                                                                                                                                                                                                                                                                                                                                                                                                                                                                                                                                                                                                                                                                                                                                                                                                                                                                                                                                                                                                                                                                                                                                                                                                                                                      |                                                                                                                              |                                                                                                                                                                                                                                                                                                                                                                                                                                                                                                                                                                                                                                                                                                                                                                                                                                                                                                                                                                                                                                                                                                                                                                                                                                                                                                                                                                                                                                                                                                                                                                                                                                                                                                                                                                                                                                                                                                                                                                                                                                                                                                                                                                                                                                                                                                                                                                                                                                                                                                                                                                                                                                                                                                                                                                                                                                                                                                                                                                                                                                                                                                                                                                                                                                                                                                                                                                                                                                                                                                                                                                                                                                                                                                                                                                                                                                                                                                                                                                                                                                                                                                                                                                                                                                                               |                                                                                                                                                                                                                                                                                                                                                                                                                                                                                                                                                                                                                                                                                                                                                                                                                                                                                                                                                                                                                                                                                                                                                                                                                                                                                                                                                                                                                                                                                                                                                                                                                                                                                                                                                                                                                                                                                                                                                                                                                                                                                                                                                                                                                                                                                                                                                                          |                                                                                                                                                                                                            |                                                                                                                                                                                                                                                                                                                                                                                                                                                                                                                                                                                                                                                                                                                                                                                                                                                                                                                                                                                                                                                                                                                                             |                                                                                                                                                                                                                                                                                                                                                                                                                                                                                                                                                                                                                                                                                                                                                                                                                                                                                                                                                                                                                                                                                                                                                                                                                                                                                                                                                                                                                                                                                                                                                                                                                                                                                                                                                                                                                                                                                                                                                                                                                                                                                                                                                                                                                                                                                                                                                                                                                                                                                                                                                                                                                                                  |                                                                                                                                                                                                       |                                                                                                         |                                                                                                                                                    |
| ΥP                                                                                                                                                                                                                                                                                                                                                                                                                                                                                                                                                                                                                                                                                                                                                                                                                                                                                                                                                                                                                                                                                                                                                                                                                                                                                                                                                                                                                                                                                                                                                                                                                                                                                                                                                                                                                                                                                                                                                                                                                                                                                                                                                                                                                                                                                                                                                                                                                                                                                                                                                                                                                                                                                                                                                                                                                                                                                                                                                                                                                                                                                                                                                                                                                                                                                                                                                                                                                                                                                                                                                                                                                                                                                                                                                                                                                                                                                                                                                                                                                                                                                                                                                                                                                                                                                                                                                                                                                                                                                                                                                                                                                                                                                                                                                                                                                                                                                                                                                                                                                                                                                                                                                                                                                                                           |                                                                                                                                                                                                                                                                                                                                                                                                                                                                                                                                                                                                                                                                                                                                                                                                                                                                                                                                                                                                                                                                                                                                                                                                                                                                                                                                                                                                                                                                                                                                                                                                                                                                                                                                                                                                                                                                                                                                                                                                                                                                                                                                                                                                                                                                                                                                                                                                                                                                                                                                                                                                                                                                                                                                                                                                                                      |                                                                                                                              | Γ                                                                                                                                                                                                                                                                                                                                                                                                                                                                                                                                                                                                                                                                                                                                                                                                                                                                                                                                                                                                                                                                                                                                                                                                                                                                                                                                                                                                                                                                                                                                                                                                                                                                                                                                                                                                                                                                                                                                                                                                                                                                                                                                                                                                                                                                                                                                                                                                                                                                                                                                                                                                                                                                                                                                                                                                                                                                                                                                                                                                                                                                                                                                                                                                                                                                                                                                                                                                                                                                                                                                                                                                                                                                                                                                                                                                                                                                                                                                                                                                                                                                                                                                                                                                                                                             |                                                                                                                                                                                                                                                                                                                                                                                                                                                                                                                                                                                                                                                                                                                                                                                                                                                                                                                                                                                                                                                                                                                                                                                                                                                                                                                                                                                                                                                                                                                                                                                                                                                                                                                                                                                                                                                                                                                                                                                                                                                                                                                                                                                                                                                                                                                                                                          | 27 —<br>50]                                                                                                                                                                                                |                                                                                                                                                                                                                                                                                                                                                                                                                                                                                                                                                                                                                                                                                                                                                                                                                                                                                                                                                                                                                                                                                                                                             | GOLD<br>TY                                                                                                                                                                                                                                                                                                                                                                                                                                                                                                                                                                                                                                                                                                                                                                                                                                                                                                                                                                                                                                                                                                                                                                                                                                                                                                                                                                                                                                                                                                                                                                                                                                                                                                                                                                                                                                                                                                                                                                                                                                                                                                                                                                                                                                                                                                                                                                                                                                                                                                                                                                                                                                       |                                                                                                                                                                                                       |                                                                                                         |                                                                                                                                                    |
|                                                                                                                                                                                                                                                                                                                                                                                                                                                                                                                                                                                                                                                                                                                                                                                                                                                                                                                                                                                                                                                                                                                                                                                                                                                                                                                                                                                                                                                                                                                                                                                                                                                                                                                                                                                                                                                                                                                                                                                                                                                                                                                                                                                                                                                                                                                                                                                                                                                                                                                                                                                                                                                                                                                                                                                                                                                                                                                                                                                                                                                                                                                                                                                                                                                                                                                                                                                                                                                                                                                                                                                                                                                                                                                                                                                                                                                                                                                                                                                                                                                                                                                                                                                                                                                                                                                                                                                                                                                                                                                                                                                                                                                                                                                                                                                                                                                                                                                                                                                                                                                                                                                                                                                                                                                              |                                                                                                                                                                                                                                                                                                                                                                                                                                                                                                                                                                                                                                                                                                                                                                                                                                                                                                                                                                                                                                                                                                                                                                                                                                                                                                                                                                                                                                                                                                                                                                                                                                                                                                                                                                                                                                                                                                                                                                                                                                                                                                                                                                                                                                                                                                                                                                                                                                                                                                                                                                                                                                                                                                                                                                                                                                      |                                                                                                                              |                                                                                                                                                                                                                                                                                                                                                                                                                                                                                                                                                                                                                                                                                                                                                                                                                                                                                                                                                                                                                                                                                                                                                                                                                                                                                                                                                                                                                                                                                                                                                                                                                                                                                                                                                                                                                                                                                                                                                                                                                                                                                                                                                                                                                                                                                                                                                                                                                                                                                                                                                                                                                                                                                                                                                                                                                                                                                                                                                                                                                                                                                                                                                                                                                                                                                                                                                                                                                                                                                                                                                                                                                                                                                                                                                                                                                                                                                                                                                                                                                                                                                                                                                                                                                                                               | YX 1                                                                                                                                                                                                                                                                                                                                                                                                                                                                                                                                                                                                                                                                                                                                                                                                                                                                                                                                                                                                                                                                                                                                                                                                                                                                                                                                                                                                                                                                                                                                                                                                                                                                                                                                                                                                                                                                                                                                                                                                                                                                                                                                                                                                                                                                                                                                                                     |                                                                                                                                                                                                            |                                                                                                                                                                                                                                                                                                                                                                                                                                                                                                                                                                                                                                                                                                                                                                                                                                                                                                                                                                                                                                                                                                                                             |                                                                                                                                                                                                                                                                                                                                                                                                                                                                                                                                                                                                                                                                                                                                                                                                                                                                                                                                                                                                                                                                                                                                                                                                                                                                                                                                                                                                                                                                                                                                                                                                                                                                                                                                                                                                                                                                                                                                                                                                                                                                                                                                                                                                                                                                                                                                                                                                                                                                                                                                                                                                                                                  | AIL $\vee$                                                                                                                                                                                            |                                                                                                         |                                                                                                                                                    |
|                                                                                                                                                                                                                                                                                                                                                                                                                                                                                                                                                                                                                                                                                                                                                                                                                                                                                                                                                                                                                                                                                                                                                                                                                                                                                                                                                                                                                                                                                                                                                                                                                                                                                                                                                                                                                                                                                                                                                                                                                                                                                                                                                                                                                                                                                                                                                                                                                                                                                                                                                                                                                                                                                                                                                                                                                                                                                                                                                                                                                                                                                                                                                                                                                                                                                                                                                                                                                                                                                                                                                                                                                                                                                                                                                                                                                                                                                                                                                                                                                                                                                                                                                                                                                                                                                                                                                                                                                                                                                                                                                                                                                                                                                                                                                                                                                                                                                                                                                                                                                                                                                                                                                                                                                                                              |                                                                                                                                                                                                                                                                                                                                                                                                                                                                                                                                                                                                                                                                                                                                                                                                                                                                                                                                                                                                                                                                                                                                                                                                                                                                                                                                                                                                                                                                                                                                                                                                                                                                                                                                                                                                                                                                                                                                                                                                                                                                                                                                                                                                                                                                                                                                                                                                                                                                                                                                                                                                                                                                                                                                                                                                                                      |                                                                                                                              |                                                                                                                                                                                                                                                                                                                                                                                                                                                                                                                                                                                                                                                                                                                                                                                                                                                                                                                                                                                                                                                                                                                                                                                                                                                                                                                                                                                                                                                                                                                                                                                                                                                                                                                                                                                                                                                                                                                                                                                                                                                                                                                                                                                                                                                                                                                                                                                                                                                                                                                                                                                                                                                                                                                                                                                                                                                                                                                                                                                                                                                                                                                                                                                                                                                                                                                                                                                                                                                                                                                                                                                                                                                                                                                                                                                                                                                                                                                                                                                                                                                                                                                                                                                                                                                               |                                                                                                                                                                                                                                                                                                                                                                                                                                                                                                                                                                                                                                                                                                                                                                                                                                                                                                                                                                                                                                                                                                                                                                                                                                                                                                                                                                                                                                                                                                                                                                                                                                                                                                                                                                                                                                                                                                                                                                                                                                                                                                                                                                                                                                                                                                                                                                          |                                                                                                                                                                                                            |                                                                                                                                                                                                                                                                                                                                                                                                                                                                                                                                                                                                                                                                                                                                                                                                                                                                                                                                                                                                                                                                                                                                             |                                                                                                                                                                                                                                                                                                                                                                                                                                                                                                                                                                                                                                                                                                                                                                                                                                                                                                                                                                                                                                                                                                                                                                                                                                                                                                                                                                                                                                                                                                                                                                                                                                                                                                                                                                                                                                                                                                                                                                                                                                                                                                                                                                                                                                                                                                                                                                                                                                                                                                                                                                                                                                                  | LE 10:1                                                                                                                                                                                               |                                                                                                         |                                                                                                                                                    |
|                                                                                                                                                                                                                                                                                                                                                                                                                                                                                                                                                                                                                                                                                                                                                                                                                                                                                                                                                                                                                                                                                                                                                                                                                                                                                                                                                                                                                                                                                                                                                                                                                                                                                                                                                                                                                                                                                                                                                                                                                                                                                                                                                                                                                                                                                                                                                                                                                                                                                                                                                                                                                                                                                                                                                                                                                                                                                                                                                                                                                                                                                                                                                                                                                                                                                                                                                                                                                                                                                                                                                                                                                                                                                                                                                                                                                                                                                                                                                                                                                                                                                                                                                                                                                                                                                                                                                                                                                                                                                                                                                                                                                                                                                                                                                                                                                                                                                                                                                                                                                                                                                                                                                                                                                                                              |                                                                                                                                                                                                                                                                                                                                                                                                                                                                                                                                                                                                                                                                                                                                                                                                                                                                                                                                                                                                                                                                                                                                                                                                                                                                                                                                                                                                                                                                                                                                                                                                                                                                                                                                                                                                                                                                                                                                                                                                                                                                                                                                                                                                                                                                                                                                                                                                                                                                                                                                                                                                                                                                                                                                                                                                                                      |                                                                                                                              |                                                                                                                                                                                                                                                                                                                                                                                                                                                                                                                                                                                                                                                                                                                                                                                                                                                                                                                                                                                                                                                                                                                                                                                                                                                                                                                                                                                                                                                                                                                                                                                                                                                                                                                                                                                                                                                                                                                                                                                                                                                                                                                                                                                                                                                                                                                                                                                                                                                                                                                                                                                                                                                                                                                                                                                                                                                                                                                                                                                                                                                                                                                                                                                                                                                                                                                                                                                                                                                                                                                                                                                                                                                                                                                                                                                                                                                                                                                                                                                                                                                                                                                                                                                                                                                               |                                                                                                                                                                                                                                                                                                                                                                                                                                                                                                                                                                                                                                                                                                                                                                                                                                                                                                                                                                                                                                                                                                                                                                                                                                                                                                                                                                                                                                                                                                                                                                                                                                                                                                                                                                                                                                                                                                                                                                                                                                                                                                                                                                                                                                                                                                                                                                          |                                                                                                                                                                                                            |                                                                                                                                                                                                                                                                                                                                                                                                                                                                                                                                                                                                                                                                                                                                                                                                                                                                                                                                                                                                                                                                                                                                             |                                                                                                                                                                                                                                                                                                                                                                                                                                                                                                                                                                                                                                                                                                                                                                                                                                                                                                                                                                                                                                                                                                                                                                                                                                                                                                                                                                                                                                                                                                                                                                                                                                                                                                                                                                                                                                                                                                                                                                                                                                                                                                                                                                                                                                                                                                                                                                                                                                                                                                                                                                                                                                                  |                                                                                                                                                                                                       |                                                                                                         |                                                                                                                                                    |
|                                                                                                                                                                                                                                                                                                                                                                                                                                                                                                                                                                                                                                                                                                                                                                                                                                                                                                                                                                                                                                                                                                                                                                                                                                                                                                                                                                                                                                                                                                                                                                                                                                                                                                                                                                                                                                                                                                                                                                                                                                                                                                                                                                                                                                                                                                                                                                                                                                                                                                                                                                                                                                                                                                                                                                                                                                                                                                                                                                                                                                                                                                                                                                                                                                                                                                                                                                                                                                                                                                                                                                                                                                                                                                                                                                                                                                                                                                                                                                                                                                                                                                                                                                                                                                                                                                                                                                                                                                                                                                                                                                                                                                                                                                                                                                                                                                                                                                                                                                                                                                                                                                                                                                                                                                                              |                                                                                                                                                                                                                                                                                                                                                                                                                                                                                                                                                                                                                                                                                                                                                                                                                                                                                                                                                                                                                                                                                                                                                                                                                                                                                                                                                                                                                                                                                                                                                                                                                                                                                                                                                                                                                                                                                                                                                                                                                                                                                                                                                                                                                                                                                                                                                                                                                                                                                                                                                                                                                                                                                                                                                                                                                                      |                                                                                                                              |                                                                                                                                                                                                                                                                                                                                                                                                                                                                                                                                                                                                                                                                                                                                                                                                                                                                                                                                                                                                                                                                                                                                                                                                                                                                                                                                                                                                                                                                                                                                                                                                                                                                                                                                                                                                                                                                                                                                                                                                                                                                                                                                                                                                                                                                                                                                                                                                                                                                                                                                                                                                                                                                                                                                                                                                                                                                                                                                                                                                                                                                                                                                                                                                                                                                                                                                                                                                                                                                                                                                                                                                                                                                                                                                                                                                                                                                                                                                                                                                                                                                                                                                                                                                                                                               |                                                                                                                                                                                                                                                                                                                                                                                                                                                                                                                                                                                                                                                                                                                                                                                                                                                                                                                                                                                                                                                                                                                                                                                                                                                                                                                                                                                                                                                                                                                                                                                                                                                                                                                                                                                                                                                                                                                                                                                                                                                                                                                                                                                                                                                                                                                                                                          |                                                                                                                                                                                                            |                                                                                                                                                                                                                                                                                                                                                                                                                                                                                                                                                                                                                                                                                                                                                                                                                                                                                                                                                                                                                                                                                                                                             |                                                                                                                                                                                                                                                                                                                                                                                                                                                                                                                                                                                                                                                                                                                                                                                                                                                                                                                                                                                                                                                                                                                                                                                                                                                                                                                                                                                                                                                                                                                                                                                                                                                                                                                                                                                                                                                                                                                                                                                                                                                                                                                                                                                                                                                                                                                                                                                                                                                                                                                                                                                                                                                  |                                                                                                                                                                                                       |                                                                                                         |                                                                                                                                                    |
| ENSION                                                                                                                                                                                                                                                                                                                                                                                                                                                                                                                                                                                                                                                                                                                                                                                                                                                                                                                                                                                                                                                                                                                                                                                                                                                                                                                                                                                                                                                                                                                                                                                                                                                                                                                                                                                                                                                                                                                                                                                                                                                                                                                                                                                                                                                                                                                                                                                                                                                                                                                                                                                                                                                                                                                                                                                                                                                                                                                                                                                                                                                                                                                                                                                                                                                                                                                                                                                                                                                                                                                                                                                                                                                                                                                                                                                                                                                                                                                                                                                                                                                                                                                                                                                                                                                                                                                                                                                                                                                                                                                                                                                                                                                                                                                                                                                                                                                                                                                                                                                                                                                                                                                                                                                                                                                       | I APP                                                                                                                                                                                                                                                                                                                                                                                                                                                                                                                                                                                                                                                                                                                                                                                                                                                                                                                                                                                                                                                                                                                                                                                                                                                                                                                                                                                                                                                                                                                                                                                                                                                                                                                                                                                                                                                                                                                                                                                                                                                                                                                                                                                                                                                                                                                                                                                                                                                                                                                                                                                                                                                                                                                                                                                                                                | LIES                                                                                                                         | S F                                                                                                                                                                                                                                                                                                                                                                                                                                                                                                                                                                                                                                                                                                                                                                                                                                                                                                                                                                                                                                                                                                                                                                                                                                                                                                                                                                                                                                                                                                                                                                                                                                                                                                                                                                                                                                                                                                                                                                                                                                                                                                                                                                                                                                                                                                                                                                                                                                                                                                                                                                                                                                                                                                                                                                                                                                                                                                                                                                                                                                                                                                                                                                                                                                                                                                                                                                                                                                                                                                                                                                                                                                                                                                                                                                                                                                                                                                                                                                                                                                                                                                                                                                                                                                                           | RON                                                                                                                                                                                                                                                                                                                                                                                                                                                                                                                                                                                                                                                                                                                                                                                                                                                                                                                                                                                                                                                                                                                                                                                                                                                                                                                                                                                                                                                                                                                                                                                                                                                                                                                                                                                                                                                                                                                                                                                                                                                                                                                                                                                                                                                                                                                                                                      | ЛВА                                                                                                                                                                                                        | ASIC                                                                                                                                                                                                                                                                                                                                                                                                                                                                                                                                                                                                                                                                                                                                                                                                                                                                                                                                                                                                                                                                                                                                        | LOCATIO                                                                                                                                                                                                                                                                                                                                                                                                                                                                                                                                                                                                                                                                                                                                                                                                                                                                                                                                                                                                                                                                                                                                                                                                                                                                                                                                                                                                                                                                                                                                                                                                                                                                                                                                                                                                                                                                                                                                                                                                                                                                                                                                                                                                                                                                                                                                                                                                                                                                                                                                                                                                                                          | N.                                                                                                                                                                                                    |                                                                                                         |                                                                                                                                                    |
|                                                                                                                                                                                                                                                                                                                                                                                                                                                                                                                                                                                                                                                                                                                                                                                                                                                                                                                                                                                                                                                                                                                                                                                                                                                                                                                                                                                                                                                                                                                                                                                                                                                                                                                                                                                                                                                                                                                                                                                                                                                                                                                                                                                                                                                                                                                                                                                                                                                                                                                                                                                                                                                                                                                                                                                                                                                                                                                                                                                                                                                                                                                                                                                                                                                                                                                                                                                                                                                                                                                                                                                                                                                                                                                                                                                                                                                                                                                                                                                                                                                                                                                                                                                                                                                                                                                                                                                                                                                                                                                                                                                                                                                                                                                                                                                                                                                                                                                                                                                                                                                                                                                                                                                                                                                              |                                                                                                                                                                                                                                                                                                                                                                                                                                                                                                                                                                                                                                                                                                                                                                                                                                                                                                                                                                                                                                                                                                                                                                                                                                                                                                                                                                                                                                                                                                                                                                                                                                                                                                                                                                                                                                                                                                                                                                                                                                                                                                                                                                                                                                                                                                                                                                                                                                                                                                                                                                                                                                                                                                                                                                                                                                      |                                                                                                                              |                                                                                                                                                                                                                                                                                                                                                                                                                                                                                                                                                                                                                                                                                                                                                                                                                                                                                                                                                                                                                                                                                                                                                                                                                                                                                                                                                                                                                                                                                                                                                                                                                                                                                                                                                                                                                                                                                                                                                                                                                                                                                                                                                                                                                                                                                                                                                                                                                                                                                                                                                                                                                                                                                                                                                                                                                                                                                                                                                                                                                                                                                                                                                                                                                                                                                                                                                                                                                                                                                                                                                                                                                                                                                                                                                                                                                                                                                                                                                                                                                                                                                                                                                                                                                                                               |                                                                                                                                                                                                                                                                                                                                                                                                                                                                                                                                                                                                                                                                                                                                                                                                                                                                                                                                                                                                                                                                                                                                                                                                                                                                                                                                                                                                                                                                                                                                                                                                                                                                                                                                                                                                                                                                                                                                                                                                                                                                                                                                                                                                                                                                                                                                                                          |                                                                                                                                                                                                            |                                                                                                                                                                                                                                                                                                                                                                                                                                                                                                                                                                                                                                                                                                                                                                                                                                                                                                                                                                                                                                                                                                                                             | E SLOT F                                                                                                                                                                                                                                                                                                                                                                                                                                                                                                                                                                                                                                                                                                                                                                                                                                                                                                                                                                                                                                                                                                                                                                                                                                                                                                                                                                                                                                                                                                                                                                                                                                                                                                                                                                                                                                                                                                                                                                                                                                                                                                                                                                                                                                                                                                                                                                                                                                                                                                                                                                                                                                         |                                                                                                                                                                                                       | P-IN                                                                                                    |                                                                                                                                                    |
|                                                                                                                                                                                                                                                                                                                                                                                                                                                                                                                                                                                                                                                                                                                                                                                                                                                                                                                                                                                                                                                                                                                                                                                                                                                                                                                                                                                                                                                                                                                                                                                                                                                                                                                                                                                                                                                                                                                                                                                                                                                                                                                                                                                                                                                                                                                                                                                                                                                                                                                                                                                                                                                                                                                                                                                                                                                                                                                                                                                                                                                                                                                                                                                                                                                                                                                                                                                                                                                                                                                                                                                                                                                                                                                                                                                                                                                                                                                                                                                                                                                                                                                                                                                                                                                                                                                                                                                                                                                                                                                                                                                                                                                                                                                                                                                                                                                                                                                                                                                                                                                                                                                                                                                                                                                              |                                                                                                                                                                                                                                                                                                                                                                                                                                                                                                                                                                                                                                                                                                                                                                                                                                                                                                                                                                                                                                                                                                                                                                                                                                                                                                                                                                                                                                                                                                                                                                                                                                                                                                                                                                                                                                                                                                                                                                                                                                                                                                                                                                                                                                                                                                                                                                                                                                                                                                                                                                                                                                                                                                                                                                                                                                      |                                                                                                                              |                                                                                                                                                                                                                                                                                                                                                                                                                                                                                                                                                                                                                                                                                                                                                                                                                                                                                                                                                                                                                                                                                                                                                                                                                                                                                                                                                                                                                                                                                                                                                                                                                                                                                                                                                                                                                                                                                                                                                                                                                                                                                                                                                                                                                                                                                                                                                                                                                                                                                                                                                                                                                                                                                                                                                                                                                                                                                                                                                                                                                                                                                                                                                                                                                                                                                                                                                                                                                                                                                                                                                                                                                                                                                                                                                                                                                                                                                                                                                                                                                                                                                                                                                                                                                                                               |                                                                                                                                                                                                                                                                                                                                                                                                                                                                                                                                                                                                                                                                                                                                                                                                                                                                                                                                                                                                                                                                                                                                                                                                                                                                                                                                                                                                                                                                                                                                                                                                                                                                                                                                                                                                                                                                                                                                                                                                                                                                                                                                                                                                                                                                                                                                                                          |                                                                                                                                                                                                            |                                                                                                                                                                                                                                                                                                                                                                                                                                                                                                                                                                                                                                                                                                                                                                                                                                                                                                                                                                                                                                                                                                                                             | AS SHOWN                                                                                                                                                                                                                                                                                                                                                                                                                                                                                                                                                                                                                                                                                                                                                                                                                                                                                                                                                                                                                                                                                                                                                                                                                                                                                                                                                                                                                                                                                                                                                                                                                                                                                                                                                                                                                                                                                                                                                                                                                                                                                                                                                                                                                                                                                                                                                                                                                                                                                                                                                                                                                                         |                                                                                                                                                                                                       |                                                                                                         |                                                                                                                                                    |
| ES CON<br>)WN.                                                                                                                                                                                                                                                                                                                                                                                                                                                                                                                                                                                                                                                                                                                                                                                                                                                                                                                                                                                                                                                                                                                                                                                                                                                                                                                                                                                                                                                                                                                                                                                                                                                                                                                                                                                                                                                                                                                                                                                                                                                                                                                                                                                                                                                                                                                                                                                                                                                                                                                                                                                                                                                                                                                                                                                                                                                                                                                                                                                                                                                                                                                                                                                                                                                                                                                                                                                                                                                                                                                                                                                                                                                                                                                                                                                                                                                                                                                                                                                                                                                                                                                                                                                                                                                                                                                                                                                                                                                                                                                                                                                                                                                                                                                                                                                                                                                                                                                                                                                                                                                                                                                                                                                                                                               | NTAIN                                                                                                                                                                                                                                                                                                                                                                                                                                                                                                                                                                                                                                                                                                                                                                                                                                                                                                                                                                                                                                                                                                                                                                                                                                                                                                                                                                                                                                                                                                                                                                                                                                                                                                                                                                                                                                                                                                                                                                                                                                                                                                                                                                                                                                                                                                                                                                                                                                                                                                                                                                                                                                                                                                                                                                                                                                | ONL                                                                                                                          | _Y                                                                                                                                                                                                                                                                                                                                                                                                                                                                                                                                                                                                                                                                                                                                                                                                                                                                                                                                                                                                                                                                                                                                                                                                                                                                                                                                                                                                                                                                                                                                                                                                                                                                                                                                                                                                                                                                                                                                                                                                                                                                                                                                                                                                                                                                                                                                                                                                                                                                                                                                                                                                                                                                                                                                                                                                                                                                                                                                                                                                                                                                                                                                                                                                                                                                                                                                                                                                                                                                                                                                                                                                                                                                                                                                                                                                                                                                                                                                                                                                                                                                                                                                                                                                                                                            | ONE                                                                                                                                                                                                                                                                                                                                                                                                                                                                                                                                                                                                                                                                                                                                                                                                                                                                                                                                                                                                                                                                                                                                                                                                                                                                                                                                                                                                                                                                                                                                                                                                                                                                                                                                                                                                                                                                                                                                                                                                                                                                                                                                                                                                                                                                                                                                                                      | E SL                                                                                                                                                                                                       | ot i                                                                                                                                                                                                                                                                                                                                                                                                                                                                                                                                                                                                                                                                                                                                                                                                                                                                                                                                                                                                                                                                                                                                        | for dual                                                                                                                                                                                                                                                                                                                                                                                                                                                                                                                                                                                                                                                                                                                                                                                                                                                                                                                                                                                                                                                                                                                                                                                                                                                                                                                                                                                                                                                                                                                                                                                                                                                                                                                                                                                                                                                                                                                                                                                                                                                                                                                                                                                                                                                                                                                                                                                                                                                                                                                                                                                                                                         | _ POLAR                                                                                                                                                                                               | IZATION,                                                                                                | ,                                                                                                                                                  |
| RINTED                                                                                                                                                                                                                                                                                                                                                                                                                                                                                                                                                                                                                                                                                                                                                                                                                                                                                                                                                                                                                                                                                                                                                                                                                                                                                                                                                                                                                                                                                                                                                                                                                                                                                                                                                                                                                                                                                                                                                                                                                                                                                                                                                                                                                                                                                                                                                                                                                                                                                                                                                                                                                                                                                                                                                                                                                                                                                                                                                                                                                                                                                                                                                                                                                                                                                                                                                                                                                                                                                                                                                                                                                                                                                                                                                                                                                                                                                                                                                                                                                                                                                                                                                                                                                                                                                                                                                                                                                                                                                                                                                                                                                                                                                                                                                                                                                                                                                                                                                                                                                                                                                                                                                                                                                                                       | CIRC                                                                                                                                                                                                                                                                                                                                                                                                                                                                                                                                                                                                                                                                                                                                                                                                                                                                                                                                                                                                                                                                                                                                                                                                                                                                                                                                                                                                                                                                                                                                                                                                                                                                                                                                                                                                                                                                                                                                                                                                                                                                                                                                                                                                                                                                                                                                                                                                                                                                                                                                                                                                                                                                                                                                                                                                                                 | JIT [                                                                                                                        | BOA                                                                                                                                                                                                                                                                                                                                                                                                                                                                                                                                                                                                                                                                                                                                                                                                                                                                                                                                                                                                                                                                                                                                                                                                                                                                                                                                                                                                                                                                                                                                                                                                                                                                                                                                                                                                                                                                                                                                                                                                                                                                                                                                                                                                                                                                                                                                                                                                                                                                                                                                                                                                                                                                                                                                                                                                                                                                                                                                                                                                                                                                                                                                                                                                                                                                                                                                                                                                                                                                                                                                                                                                                                                                                                                                                                                                                                                                                                                                                                                                                                                                                                                                                                                                                                                           | ARD                                                                                                                                                                                                                                                                                                                                                                                                                                                                                                                                                                                                                                                                                                                                                                                                                                                                                                                                                                                                                                                                                                                                                                                                                                                                                                                                                                                                                                                                                                                                                                                                                                                                                                                                                                                                                                                                                                                                                                                                                                                                                                                                                                                                                                                                                                                                                                      | ТНК                                                                                                                                                                                                        | CKNE                                                                                                                                                                                                                                                                                                                                                                                                                                                                                                                                                                                                                                                                                                                                                                                                                                                                                                                                                                                                                                                                                                                                        | ESS IS 1.                                                                                                                                                                                                                                                                                                                                                                                                                                                                                                                                                                                                                                                                                                                                                                                                                                                                                                                                                                                                                                                                                                                                                                                                                                                                                                                                                                                                                                                                                                                                                                                                                                                                                                                                                                                                                                                                                                                                                                                                                                                                                                                                                                                                                                                                                                                                                                                                                                                                                                                                                                                                                                        | 57 [.062                                                                                                                                                                                              | 2].                                                                                                     |                                                                                                                                                    |
|                                                                                                                                                                                                                                                                                                                                                                                                                                                                                                                                                                                                                                                                                                                                                                                                                                                                                                                                                                                                                                                                                                                                                                                                                                                                                                                                                                                                                                                                                                                                                                                                                                                                                                                                                                                                                                                                                                                                                                                                                                                                                                                                                                                                                                                                                                                                                                                                                                                                                                                                                                                                                                                                                                                                                                                                                                                                                                                                                                                                                                                                                                                                                                                                                                                                                                                                                                                                                                                                                                                                                                                                                                                                                                                                                                                                                                                                                                                                                                                                                                                                                                                                                                                                                                                                                                                                                                                                                                                                                                                                                                                                                                                                                                                                                                                                                                                                                                                                                                                                                                                                                                                                                                                                                                                              |                                                                                                                                                                                                                                                                                                                                                                                                                                                                                                                                                                                                                                                                                                                                                                                                                                                                                                                                                                                                                                                                                                                                                                                                                                                                                                                                                                                                                                                                                                                                                                                                                                                                                                                                                                                                                                                                                                                                                                                                                                                                                                                                                                                                                                                                                                                                                                                                                                                                                                                                                                                                                                                                                                                                                                                                                                      |                                                                                                                              | I L                                                                                                                                                                                                                                                                                                                                                                                                                                                                                                                                                                                                                                                                                                                                                                                                                                                                                                                                                                                                                                                                                                                                                                                                                                                                                                                                                                                                                                                                                                                                                                                                                                                                                                                                                                                                                                                                                                                                                                                                                                                                                                                                                                                                                                                                                                                                                                                                                                                                                                                                                                                                                                                                                                                                                                                                                                                                                                                                                                                                                                                                                                                                                                                                                                                                                                                                                                                                                                                                                                                                                                                                                                                                                                                                                                                                                                                                                                                                                                                                                                                                                                                                                                                                                                                           | ATC                                                                                                                                                                                                                                                                                                                                                                                                                                                                                                                                                                                                                                                                                                                                                                                                                                                                                                                                                                                                                                                                                                                                                                                                                                                                                                                                                                                                                                                                                                                                                                                                                                                                                                                                                                                                                                                                                                                                                                                                                                                                                                                                                                                                                                                                                                                                                                      | HES                                                                                                                                                                                                        |                                                                                                                                                                                                                                                                                                                                                                                                                                                                                                                                                                                                                                                                                                                                                                                                                                                                                                                                                                                                                                                                                                                                             | THE OPEI                                                                                                                                                                                                                                                                                                                                                                                                                                                                                                                                                                                                                                                                                                                                                                                                                                                                                                                                                                                                                                                                                                                                                                                                                                                                                                                                                                                                                                                                                                                                                                                                                                                                                                                                                                                                                                                                                                                                                                                                                                                                                                                                                                                                                                                                                                                                                                                                                                                                                                                                                                                                                                         | n positi                                                                                                                                                                                              | ON.                                                                                                     |                                                                                                                                                    |
| NED BY                                                                                                                                                                                                                                                                                                                                                                                                                                                                                                                                                                                                                                                                                                                                                                                                                                                                                                                                                                                                                                                                                                                                                                                                                                                                                                                                                                                                                                                                                                                                                                                                                                                                                                                                                                                                                                                                                                                                                                                                                                                                                                                                                                                                                                                                                                                                                                                                                                                                                                                                                                                                                                                                                                                                                                                                                                                                                                                                                                                                                                                                                                                                                                                                                                                                                                                                                                                                                                                                                                                                                                                                                                                                                                                                                                                                                                                                                                                                                                                                                                                                                                                                                                                                                                                                                                                                                                                                                                                                                                                                                                                                                                                                                                                                                                                                                                                                                                                                                                                                                                                                                                                                                                                                                                                       | EJEC                                                                                                                                                                                                                                                                                                                                                                                                                                                                                                                                                                                                                                                                                                                                                                                                                                                                                                                                                                                                                                                                                                                                                                                                                                                                                                                                                                                                                                                                                                                                                                                                                                                                                                                                                                                                                                                                                                                                                                                                                                                                                                                                                                                                                                                                                                                                                                                                                                                                                                                                                                                                                                                                                                                                                                                                                                 |                                                                                                                              |                                                                                                                                                                                                                                                                                                                                                                                                                                                                                                                                                                                                                                                                                                                                                                                                                                                                                                                                                                                                                                                                                                                                                                                                                                                                                                                                                                                                                                                                                                                                                                                                                                                                                                                                                                                                                                                                                                                                                                                                                                                                                                                                                                                                                                                                                                                                                                                                                                                                                                                                                                                                                                                                                                                                                                                                                                                                                                                                                                                                                                                                                                                                                                                                                                                                                                                                                                                                                                                                                                                                                                                                                                                                                                                                                                                                                                                                                                                                                                                                                                                                                                                                                                                                                                                               | _/ 、 、 ) (                                                                                                                                                                                                                                                                                                                                                                                                                                                                                                                                                                                                                                                                                                                                                                                                                                                                                                                                                                                                                                                                                                                                                                                                                                                                                                                                                                                                                                                                                                                                                                                                                                                                                                                                                                                                                                                                                                                                                                                                                                                                                                                                                                                                                                                                                                                                                               |                                                                                                                                                                                                            |                                                                                                                                                                                                                                                                                                                                                                                                                                                                                                                                                                                                                                                                                                                                                                                                                                                                                                                                                                                                                                                                                                                                             |                                                                                                                                                                                                                                                                                                                                                                                                                                                                                                                                                                                                                                                                                                                                                                                                                                                                                                                                                                                                                                                                                                                                                                                                                                                                                                                                                                                                                                                                                                                                                                                                                                                                                                                                                                                                                                                                                                                                                                                                                                                                                                                                                                                                                                                                                                                                                                                                                                                                                                                                                                                                                                                  |                                                                                                                                                                                                       |                                                                                                         |                                                                                                                                                    |
| sh over                                                                                                                                                                                                                                                                                                                                                                                                                                                                                                                                                                                                                                                                                                                                                                                                                                                                                                                                                                                                                                                                                                                                                                                                                                                                                                                                                                                                                                                                                                                                                                                                                                                                                                                                                                                                                                                                                                                                                                                                                                                                                                                                                                                                                                                                                                                                                                                                                                                                                                                                                                                                                                                                                                                                                                                                                                                                                                                                                                                                                                                                                                                                                                                                                                                                                                                                                                                                                                                                                                                                                                                                                                                                                                                                                                                                                                                                                                                                                                                                                                                                                                                                                                                                                                                                                                                                                                                                                                                                                                                                                                                                                                                                                                                                                                                                                                                                                                                                                                                                                                                                                                                                                                                                                                                      | r Pali                                                                                                                                                                                                                                                                                                                                                                                                                                                                                                                                                                                                                                                                                                                                                                                                                                                                                                                                                                                                                                                                                                                                                                                                                                                                                                                                                                                                                                                                                                                                                                                                                                                                                                                                                                                                                                                                                                                                                                                                                                                                                                                                                                                                                                                                                                                                                                                                                                                                                                                                                                                                                                                                                                                                                                                                                               | _ADIL                                                                                                                        |                                                                                                                                                                                                                                                                                                                                                                                                                                                                                                                                                                                                                                                                                                                                                                                                                                                                                                                                                                                                                                                                                                                                                                                                                                                                                                                                                                                                                                                                                                                                                                                                                                                                                                                                                                                                                                                                                                                                                                                                                                                                                                                                                                                                                                                                                                                                                                                                                                                                                                                                                                                                                                                                                                                                                                                                                                                                                                                                                                                                                                                                                                                                                                                                                                                                                                                                                                                                                                                                                                                                                                                                                                                                                                                                                                                                                                                                                                                                                                                                                                                                                                                                                                                                                                                               | -NIC                                                                                                                                                                                                                                                                                                                                                                                                                                                                                                                                                                                                                                                                                                                                                                                                                                                                                                                                                                                                                                                                                                                                                                                                                                                                                                                                                                                                                                                                                                                                                                                                                                                                                                                                                                                                                                                                                                                                                                                                                                                                                                                                                                                                                                                                                                                                                                     | KEL                                                                                                                                                                                                        | PLAT                                                                                                                                                                                                                                                                                                                                                                                                                                                                                                                                                                                                                                                                                                                                                                                                                                                                                                                                                                                                                                                                                                                                        | ΓE, 0.76μn                                                                                                                                                                                                                                                                                                                                                                                                                                                                                                                                                                                                                                                                                                                                                                                                                                                                                                                                                                                                                                                                                                                                                                                                                                                                                                                                                                                                                                                                                                                                                                                                                                                                                                                                                                                                                                                                                                                                                                                                                                                                                                                                                                                                                                                                                                                                                                                                                                                                                                                                                                                                                                       |                                                                                                                                                                                                       |                                                                                                         |                                                                                                                                                    |
| sh over<br>calized<br>dn the                                                                                                                                                                                                                                                                                                                                                                                                                                                                                                                                                                                                                                                                                                                                                                                                                                                                                                                                                                                                                                                                                                                                                                                                                                                                                                                                                                                                                                                                                                                                                                                                                                                                                                                                                                                                                                                                                                                                                                                                                                                                                                                                                                                                                                                                                                                                                                                                                                                                                                                                                                                                                                                                                                                                                                                                                                                                                                                                                                                                                                                                                                                                                                                                                                                                                                                                                                                                                                                                                                                                                                                                                                                                                                                                                                                                                                                                                                                                                                                                                                                                                                                                                                                                                                                                                                                                                                                                                                                                                                                                                                                                                                                                                                                                                                                                                                                                                                                                                                                                                                                                                                                                                                                                                                 | r pali<br>) plat                                                                                                                                                                                                                                                                                                                                                                                                                                                                                                                                                                                                                                                                                                                                                                                                                                                                                                                                                                                                                                                                                                                                                                                                                                                                                                                                                                                                                                                                                                                                                                                                                                                                                                                                                                                                                                                                                                                                                                                                                                                                                                                                                                                                                                                                                                                                                                                                                                                                                                                                                                                                                                                                                                                                                                                                                     | _adil<br>e af                                                                                                                | REA,                                                                                                                                                                                                                                                                                                                                                                                                                                                                                                                                                                                                                                                                                                                                                                                                                                                                                                                                                                                                                                                                                                                                                                                                                                                                                                                                                                                                                                                                                                                                                                                                                                                                                                                                                                                                                                                                                                                                                                                                                                                                                                                                                                                                                                                                                                                                                                                                                                                                                                                                                                                                                                                                                                                                                                                                                                                                                                                                                                                                                                                                                                                                                                                                                                                                                                                                                                                                                                                                                                                                                                                                                                                                                                                                                                                                                                                                                                                                                                                                                                                                                                                                                                                                                                                          | -NIC<br>, 2.3                                                                                                                                                                                                                                                                                                                                                                                                                                                                                                                                                                                                                                                                                                                                                                                                                                                                                                                                                                                                                                                                                                                                                                                                                                                                                                                                                                                                                                                                                                                                                                                                                                                                                                                                                                                                                                                                                                                                                                                                                                                                                                                                                                                                                                                                                                                                                            | KEL<br>54µn                                                                                                                                                                                                | PLA1<br>h[.00                                                                                                                                                                                                                                                                                                                                                                                                                                                                                                                                                                                                                                                                                                                                                                                                                                                                                                                                                                                                                                                                                                                               | ΓΕ, 0.76μn<br>)0100] ΜΙΝ<br>IIN NICKEL                                                                                                                                                                                                                                                                                                                                                                                                                                                                                                                                                                                                                                                                                                                                                                                                                                                                                                                                                                                                                                                                                                                                                                                                                                                                                                                                                                                                                                                                                                                                                                                                                                                                                                                                                                                                                                                                                                                                                                                                                                                                                                                                                                                                                                                                                                                                                                                                                                                                                                                                                                                                           | N TIN OR                                                                                                                                                                                              |                                                                                                         |                                                                                                                                                    |
| sh ovef<br>calized                                                                                                                                                                                                                                                                                                                                                                                                                                                                                                                                                                                                                                                                                                                                                                                                                                                                                                                                                                                                                                                                                                                                                                                                                                                                                                                                                                                                                                                                                                                                                                                                                                                                                                                                                                                                                                                                                                                                                                                                                                                                                                                                                                                                                                                                                                                                                                                                                                                                                                                                                                                                                                                                                                                                                                                                                                                                                                                                                                                                                                                                                                                                                                                                                                                                                                                                                                                                                                                                                                                                                                                                                                                                                                                                                                                                                                                                                                                                                                                                                                                                                                                                                                                                                                                                                                                                                                                                                                                                                                                                                                                                                                                                                                                                                                                                                                                                                                                                                                                                                                                                                                                                                                                                                                           | r pali<br>) plat                                                                                                                                                                                                                                                                                                                                                                                                                                                                                                                                                                                                                                                                                                                                                                                                                                                                                                                                                                                                                                                                                                                                                                                                                                                                                                                                                                                                                                                                                                                                                                                                                                                                                                                                                                                                                                                                                                                                                                                                                                                                                                                                                                                                                                                                                                                                                                                                                                                                                                                                                                                                                                                                                                                                                                                                                     | _adil<br>e af                                                                                                                | REA,                                                                                                                                                                                                                                                                                                                                                                                                                                                                                                                                                                                                                                                                                                                                                                                                                                                                                                                                                                                                                                                                                                                                                                                                                                                                                                                                                                                                                                                                                                                                                                                                                                                                                                                                                                                                                                                                                                                                                                                                                                                                                                                                                                                                                                                                                                                                                                                                                                                                                                                                                                                                                                                                                                                                                                                                                                                                                                                                                                                                                                                                                                                                                                                                                                                                                                                                                                                                                                                                                                                                                                                                                                                                                                                                                                                                                                                                                                                                                                                                                                                                                                                                                                                                                                                          | -NIC<br>, 2.3                                                                                                                                                                                                                                                                                                                                                                                                                                                                                                                                                                                                                                                                                                                                                                                                                                                                                                                                                                                                                                                                                                                                                                                                                                                                                                                                                                                                                                                                                                                                                                                                                                                                                                                                                                                                                                                                                                                                                                                                                                                                                                                                                                                                                                                                                                                                                            | KEL<br>54µn                                                                                                                                                                                                | PLA1<br>h[.00                                                                                                                                                                                                                                                                                                                                                                                                                                                                                                                                                                                                                                                                                                                                                                                                                                                                                                                                                                                                                                                                                                                               | 00100] MIN                                                                                                                                                                                                                                                                                                                                                                                                                                                                                                                                                                                                                                                                                                                                                                                                                                                                                                                                                                                                                                                                                                                                                                                                                                                                                                                                                                                                                                                                                                                                                                                                                                                                                                                                                                                                                                                                                                                                                                                                                                                                                                                                                                                                                                                                                                                                                                                                                                                                                                                                                                                                                                       | N TIN OR                                                                                                                                                                                              |                                                                                                         |                                                                                                                                                    |
| SH OVEF<br>CALIZED<br>ON THE<br>OST.<br>MIN GO                                                                                                                                                                                                                                                                                                                                                                                                                                                                                                                                                                                                                                                                                                                                                                                                                                                                                                                                                                                                                                                                                                                                                                                                                                                                                                                                                                                                                                                                                                                                                                                                                                                                                                                                                                                                                                                                                                                                                                                                                                                                                                                                                                                                                                                                                                                                                                                                                                                                                                                                                                                                                                                                                                                                                                                                                                                                                                                                                                                                                                                                                                                                                                                                                                                                                                                                                                                                                                                                                                                                                                                                                                                                                                                                                                                                                                                                                                                                                                                                                                                                                                                                                                                                                                                                                                                                                                                                                                                                                                                                                                                                                                                                                                                                                                                                                                                                                                                                                                                                                                                                                                                                                                                                               | R PALI<br>Plat<br>Tail,<br>Pld Pl                                                                                                                                                                                                                                                                                                                                                                                                                                                                                                                                                                                                                                                                                                                                                                                                                                                                                                                                                                                                                                                                                                                                                                                                                                                                                                                                                                                                                                                                                                                                                                                                                                                                                                                                                                                                                                                                                                                                                                                                                                                                                                                                                                                                                                                                                                                                                                                                                                                                                                                                                                                                                                                                                                                                                                                                    | LADIU<br>E AR<br>1.27<br>ATE                                                                                                 | REA,<br>μm<br>ON                                                                                                                                                                                                                                                                                                                                                                                                                                                                                                                                                                                                                                                                                                                                                                                                                                                                                                                                                                                                                                                                                                                                                                                                                                                                                                                                                                                                                                                                                                                                                                                                                                                                                                                                                                                                                                                                                                                                                                                                                                                                                                                                                                                                                                                                                                                                                                                                                                                                                                                                                                                                                                                                                                                                                                                                                                                                                                                                                                                                                                                                                                                                                                                                                                                                                                                                                                                                                                                                                                                                                                                                                                                                                                                                                                                                                                                                                                                                                                                                                                                                                                                                                                                                                                              | -NIC<br>, 2.3<br>[.00                                                                                                                                                                                                                                                                                                                                                                                                                                                                                                                                                                                                                                                                                                                                                                                                                                                                                                                                                                                                                                                                                                                                                                                                                                                                                                                                                                                                                                                                                                                                                                                                                                                                                                                                                                                                                                                                                                                                                                                                                                                                                                                                                                                                                                                                                                                                                    | KEL<br>54µn<br>)005(<br>E LC                                                                                                                                                                               | PLAT<br>n[.00<br>D] M<br>DCALI                                                                                                                                                                                                                                                                                                                                                                                                                                                                                                                                                                                                                                                                                                                                                                                                                                                                                                                                                                                                                                                                                                              | 00100] MIN                                                                                                                                                                                                                                                                                                                                                                                                                                                                                                                                                                                                                                                                                                                                                                                                                                                                                                                                                                                                                                                                                                                                                                                                                                                                                                                                                                                                                                                                                                                                                                                                                                                                                                                                                                                                                                                                                                                                                                                                                                                                                                                                                                                                                                                                                                                                                                                                                                                                                                                                                                                                                                       | N <sup>T</sup> IN OR<br>UNDERP<br>E AREA,                                                                                                                                                             |                                                                                                         |                                                                                                                                                    |
| SH OVEF<br>CALIZED<br>ON THE<br>OST.<br>MIN GO<br>MIN TIN                                                                                                                                                                                                                                                                                                                                                                                                                                                                                                                                                                                                                                                                                                                                                                                                                                                                                                                                                                                                                                                                                                                                                                                                                                                                                                                                                                                                                                                                                                                                                                                                                                                                                                                                                                                                                                                                                                                                                                                                                                                                                                                                                                                                                                                                                                                                                                                                                                                                                                                                                                                                                                                                                                                                                                                                                                                                                                                                                                                                                                                                                                                                                                                                                                                                                                                                                                                                                                                                                                                                                                                                                                                                                                                                                                                                                                                                                                                                                                                                                                                                                                                                                                                                                                                                                                                                                                                                                                                                                                                                                                                                                                                                                                                                                                                                                                                                                                                                                                                                                                                                                                                                                                                                    | R PALI<br>PLAT<br>TAIL,<br>PLD PL                                                                                                                                                                                                                                                                                                                                                                                                                                                                                                                                                                                                                                                                                                                                                                                                                                                                                                                                                                                                                                                                                                                                                                                                                                                                                                                                                                                                                                                                                                                                                                                                                                                                                                                                                                                                                                                                                                                                                                                                                                                                                                                                                                                                                                                                                                                                                                                                                                                                                                                                                                                                                                                                                                                                                                                                    | LADIU<br>E AR<br>1.27<br>ATE<br>FIN-L                                                                                        | REA,<br>μm<br>ON<br>_EA                                                                                                                                                                                                                                                                                                                                                                                                                                                                                                                                                                                                                                                                                                                                                                                                                                                                                                                                                                                                                                                                                                                                                                                                                                                                                                                                                                                                                                                                                                                                                                                                                                                                                                                                                                                                                                                                                                                                                                                                                                                                                                                                                                                                                                                                                                                                                                                                                                                                                                                                                                                                                                                                                                                                                                                                                                                                                                                                                                                                                                                                                                                                                                                                                                                                                                                                                                                                                                                                                                                                                                                                                                                                                                                                                                                                                                                                                                                                                                                                                                                                                                                                                                                                                                       | -NIC<br>, 2.3<br>[.00<br>TH<br>.D P                                                                                                                                                                                                                                                                                                                                                                                                                                                                                                                                                                                                                                                                                                                                                                                                                                                                                                                                                                                                                                                                                                                                                                                                                                                                                                                                                                                                                                                                                                                                                                                                                                                                                                                                                                                                                                                                                                                                                                                                                                                                                                                                                                                                                                                                                                                                      | KEL<br>54µn<br>0050<br>E LC<br>LATE                                                                                                                                                                        | PLAT<br>n[.00<br>D] M<br>DCALI<br>ON                                                                                                                                                                                                                                                                                                                                                                                                                                                                                                                                                                                                                                                                                                                                                                                                                                                                                                                                                                                                                                                                                                        | DO1OO] MIN<br>IIN NICKEL<br>ZED PLATE                                                                                                                                                                                                                                                                                                                                                                                                                                                                                                                                                                                                                                                                                                                                                                                                                                                                                                                                                                                                                                                                                                                                                                                                                                                                                                                                                                                                                                                                                                                                                                                                                                                                                                                                                                                                                                                                                                                                                                                                                                                                                                                                                                                                                                                                                                                                                                                                                                                                                                                                                                                                            | N <sup>T</sup> IN OR<br>UNDERP<br>E AREA,                                                                                                                                                             |                                                                                                         |                                                                                                                                                    |
| SH OVEF<br>CALIZED<br>ON THE<br>OST.<br>MIN GO<br>MIN TIN                                                                                                                                                                                                                                                                                                                                                                                                                                                                                                                                                                                                                                                                                                                                                                                                                                                                                                                                                                                                                                                                                                                                                                                                                                                                                                                                                                                                                                                                                                                                                                                                                                                                                                                                                                                                                                                                                                                                                                                                                                                                                                                                                                                                                                                                                                                                                                                                                                                                                                                                                                                                                                                                                                                                                                                                                                                                                                                                                                                                                                                                                                                                                                                                                                                                                                                                                                                                                                                                                                                                                                                                                                                                                                                                                                                                                                                                                                                                                                                                                                                                                                                                                                                                                                                                                                                                                                                                                                                                                                                                                                                                                                                                                                                                                                                                                                                                                                                                                                                                                                                                                                                                                                                                    | R PALI<br>PLAT<br>TAIL,<br>PLD PL                                                                                                                                                                                                                                                                                                                                                                                                                                                                                                                                                                                                                                                                                                                                                                                                                                                                                                                                                                                                                                                                                                                                                                                                                                                                                                                                                                                                                                                                                                                                                                                                                                                                                                                                                                                                                                                                                                                                                                                                                                                                                                                                                                                                                                                                                                                                                                                                                                                                                                                                                                                                                                                                                                                                                                                                    | LADIU<br>E AR<br>1.27<br>ATE<br>FIN-L                                                                                        | REA,<br>μm<br>ON<br>_EA                                                                                                                                                                                                                                                                                                                                                                                                                                                                                                                                                                                                                                                                                                                                                                                                                                                                                                                                                                                                                                                                                                                                                                                                                                                                                                                                                                                                                                                                                                                                                                                                                                                                                                                                                                                                                                                                                                                                                                                                                                                                                                                                                                                                                                                                                                                                                                                                                                                                                                                                                                                                                                                                                                                                                                                                                                                                                                                                                                                                                                                                                                                                                                                                                                                                                                                                                                                                                                                                                                                                                                                                                                                                                                                                                                                                                                                                                                                                                                                                                                                                                                                                                                                                                                       | -NIC<br>, 2.3<br>[.00<br>TH<br>.D P                                                                                                                                                                                                                                                                                                                                                                                                                                                                                                                                                                                                                                                                                                                                                                                                                                                                                                                                                                                                                                                                                                                                                                                                                                                                                                                                                                                                                                                                                                                                                                                                                                                                                                                                                                                                                                                                                                                                                                                                                                                                                                                                                                                                                                                                                                                                      | KEL<br>54µn<br>0050<br>E LC<br>LATE                                                                                                                                                                        | PLAT<br>n[.00<br>D] M<br>DCALI<br>ON                                                                                                                                                                                                                                                                                                                                                                                                                                                                                                                                                                                                                                                                                                                                                                                                                                                                                                                                                                                                                                                                                                        | DO1OO] MIN<br>IIN NICKEL<br>ZED PLATE<br>THE TAIL,                                                                                                                                                                                                                                                                                                                                                                                                                                                                                                                                                                                                                                                                                                                                                                                                                                                                                                                                                                                                                                                                                                                                                                                                                                                                                                                                                                                                                                                                                                                                                                                                                                                                                                                                                                                                                                                                                                                                                                                                                                                                                                                                                                                                                                                                                                                                                                                                                                                                                                                                                                                               | N <sup>T</sup> IN OR<br>UNDERP<br>E AREA,                                                                                                                                                             |                                                                                                         |                                                                                                                                                    |
| SH OVER<br>CALIZED<br>ON THE<br>OST.<br>MIN GO<br>MIN TIN<br>MIN NIC                                                                                                                                                                                                                                                                                                                                                                                                                                                                                                                                                                                                                                                                                                                                                                                                                                                                                                                                                                                                                                                                                                                                                                                                                                                                                                                                                                                                                                                                                                                                                                                                                                                                                                                                                                                                                                                                                                                                                                                                                                                                                                                                                                                                                                                                                                                                                                                                                                                                                                                                                                                                                                                                                                                                                                                                                                                                                                                                                                                                                                                                                                                                                                                                                                                                                                                                                                                                                                                                                                                                                                                                                                                                                                                                                                                                                                                                                                                                                                                                                                                                                                                                                                                                                                                                                                                                                                                                                                                                                                                                                                                                                                                                                                                                                                                                                                                                                                                                                                                                                                                                                                                                                                                         | R PALI<br>PLAT<br>TAIL,<br>OLD PL<br>N OR T<br>CKEL U                                                                                                                                                                                                                                                                                                                                                                                                                                                                                                                                                                                                                                                                                                                                                                                                                                                                                                                                                                                                                                                                                                                                                                                                                                                                                                                                                                                                                                                                                                                                                                                                                                                                                                                                                                                                                                                                                                                                                                                                                                                                                                                                                                                                                                                                                                                                                                                                                                                                                                                                                                                                                                                                                                                                                                                | LADIL<br>E AR<br>1.27<br>ATE<br>FIN — L<br>JNDE                                                                              | REA,<br>μm<br>ON<br>_EA<br>RPI                                                                                                                                                                                                                                                                                                                                                                                                                                                                                                                                                                                                                                                                                                                                                                                                                                                                                                                                                                                                                                                                                                                                                                                                                                                                                                                                                                                                                                                                                                                                                                                                                                                                                                                                                                                                                                                                                                                                                                                                                                                                                                                                                                                                                                                                                                                                                                                                                                                                                                                                                                                                                                                                                                                                                                                                                                                                                                                                                                                                                                                                                                                                                                                                                                                                                                                                                                                                                                                                                                                                                                                                                                                                                                                                                                                                                                                                                                                                                                                                                                                                                                                                                                                                                                | -NIC<br>, 2.3<br>[.00<br>TH<br>D P<br>LATE                                                                                                                                                                                                                                                                                                                                                                                                                                                                                                                                                                                                                                                                                                                                                                                                                                                                                                                                                                                                                                                                                                                                                                                                                                                                                                                                                                                                                                                                                                                                                                                                                                                                                                                                                                                                                                                                                                                                                                                                                                                                                                                                                                                                                                                                                                                               | KEL<br>54μη<br>0050<br>E LC<br>LATE<br>- ΟΝ                                                                                                                                                                | PLAT<br>n[.00<br>D] M<br>DCALI<br>ON<br>THE                                                                                                                                                                                                                                                                                                                                                                                                                                                                                                                                                                                                                                                                                                                                                                                                                                                                                                                                                                                                                                                                                                 | DO1OO] MIN<br>IIN NICKEL<br>ZED PLATE<br>THE TAIL,                                                                                                                                                                                                                                                                                                                                                                                                                                                                                                                                                                                                                                                                                                                                                                                                                                                                                                                                                                                                                                                                                                                                                                                                                                                                                                                                                                                                                                                                                                                                                                                                                                                                                                                                                                                                                                                                                                                                                                                                                                                                                                                                                                                                                                                                                                                                                                                                                                                                                                                                                                                               | N TIN OR<br>UNDERP<br>E AREA,<br>POST.                                                                                                                                                                | PLATE                                                                                                   | ) 1 6 0 - 7                                                                                                                                        |
| SH OVER<br>CALIZED<br>ON THE<br>OST.<br>MIN GO<br>MIN TIN<br>MIN NIC                                                                                                                                                                                                                                                                                                                                                                                                                                                                                                                                                                                                                                                                                                                                                                                                                                                                                                                                                                                                                                                                                                                                                                                                                                                                                                                                                                                                                                                                                                                                                                                                                                                                                                                                                                                                                                                                                                                                                                                                                                                                                                                                                                                                                                                                                                                                                                                                                                                                                                                                                                                                                                                                                                                                                                                                                                                                                                                                                                                                                                                                                                                                                                                                                                                                                                                                                                                                                                                                                                                                                                                                                                                                                                                                                                                                                                                                                                                                                                                                                                                                                                                                                                                                                                                                                                                                                                                                                                                                                                                                                                                                                                                                                                                                                                                                                                                                                                                                                                                                                                                                                                                                                                                         | R PALI<br>PLAT<br>TAIL,<br>OLD PL<br>N OR<br>CKEL U<br>65.02                                                                                                                                                                                                                                                                                                                                                                                                                                                                                                                                                                                                                                                                                                                                                                                                                                                                                                                                                                                                                                                                                                                                                                                                                                                                                                                                                                                                                                                                                                                                                                                                                                                                                                                                                                                                                                                                                                                                                                                                                                                                                                                                                                                                                                                                                                                                                                                                                                                                                                                                                                                                                                                                                                                                                                         | _ADIU<br>E AF<br>1.27<br>ATE<br>TIN — L<br>JNDE                                                                              | REA,<br>μm<br>ON<br>EA<br>RPI                                                                                                                                                                                                                                                                                                                                                                                                                                                                                                                                                                                                                                                                                                                                                                                                                                                                                                                                                                                                                                                                                                                                                                                                                                                                                                                                                                                                                                                                                                                                                                                                                                                                                                                                                                                                                                                                                                                                                                                                                                                                                                                                                                                                                                                                                                                                                                                                                                                                                                                                                                                                                                                                                                                                                                                                                                                                                                                                                                                                                                                                                                                                                                                                                                                                                                                                                                                                                                                                                                                                                                                                                                                                                                                                                                                                                                                                                                                                                                                                                                                                                                                                                                                                                                 | -NIC<br>, 2.3<br>1[.00<br>TH<br>D P<br>LATE                                                                                                                                                                                                                                                                                                                                                                                                                                                                                                                                                                                                                                                                                                                                                                                                                                                                                                                                                                                                                                                                                                                                                                                                                                                                                                                                                                                                                                                                                                                                                                                                                                                                                                                                                                                                                                                                                                                                                                                                                                                                                                                                                                                                                                                                                                                              | KEL<br>54µn<br>0050<br>E LC<br>LATE<br>- ON<br>- 71<br>- 2.8                                                                                                                                               | PLAT<br>n[.00<br>D] M<br>DCALI<br>ON<br>THE<br>.12<br>300                                                                                                                                                                                                                                                                                                                                                                                                                                                                                                                                                                                                                                                                                                                                                                                                                                                                                                                                                                                                                                                                                   | DO100] MIN<br>IIN NICKEL<br>ZED PLATE<br>THE TAIL,<br>E ENTIRE F<br>60.96<br>[2.400]                                                                                                                                                                                                                                                                                                                                                                                                                                                                                                                                                                                                                                                                                                                                                                                                                                                                                                                                                                                                                                                                                                                                                                                                                                                                                                                                                                                                                                                                                                                                                                                                                                                                                                                                                                                                                                                                                                                                                                                                                                                                                                                                                                                                                                                                                                                                                                                                                                                                                                                                                             | N <sup>T</sup> IN OR<br>UNDERP<br>E AREA,                                                                                                                                                             | PLATE                                                                                                   | 9160-3                                                                                                                                             |
| SH OVER<br>CALIZED<br>ON THE<br>OST.<br>MIN GO<br>MIN TIN<br>MIN NIC<br>1.12<br>.800][<br>6.52<br>.800][                                                                                                                                                                                                                                                                                                                                                                                                                                                                                                                                                                                                                                                                                                                                                                                                                                                                                                                                                                                                                                                                                                                                                                                                                                                                                                                                                                                                                                                                                                                                                                                                                                                                                                                                                                                                                                                                                                                                                                                                                                                                                                                                                                                                                                                                                                                                                                                                                                                                                                                                                                                                                                                                                                                                                                                                                                                                                                                                                                                                                                                                                                                                                                                                                                                                                                                                                                                                                                                                                                                                                                                                                                                                                                                                                                                                                                                                                                                                                                                                                                                                                                                                                                                                                                                                                                                                                                                                                                                                                                                                                                                                                                                                                                                                                                                                                                                                                                                                                                                                                                                                                                                                                     | R PALI<br>PLAT<br>TAIL,<br>OLD PL<br>I OR<br>CKEL U<br>65.02<br>2.56<br>90.42<br>3.56                                                                                                                                                                                                                                                                                                                                                                                                                                                                                                                                                                                                                                                                                                                                                                                                                                                                                                                                                                                                                                                                                                                                                                                                                                                                                                                                                                                                                                                                                                                                                                                                                                                                                                                                                                                                                                                                                                                                                                                                                                                                                                                                                                                                                                                                                                                                                                                                                                                                                                                                                                                                                                                                                                                                                | ADIL<br>E AF<br>1.27<br>ATE<br>INL<br>JN DE<br>2 7<br>2 7<br>2 7<br>2 10<br>2 10<br>2 10                                     | REA,<br>μm<br>ON<br>EA<br>RPI<br>75.<br>2.9<br>00.<br>3.9                                                                                                                                                                                                                                                                                                                                                                                                                                                                                                                                                                                                                                                                                                                                                                                                                                                                                                                                                                                                                                                                                                                                                                                                                                                                                                                                                                                                                                                                                                                                                                                                                                                                                                                                                                                                                                                                                                                                                                                                                                                                                                                                                                                                                                                                                                                                                                                                                                                                                                                                                                                                                                                                                                                                                                                                                                                                                                                                                                                                                                                                                                                                                                                                                                                                                                                                                                                                                                                                                                                                                                                                                                                                                                                                                                                                                                                                                                                                                                                                                                                                                                                                                                                                     | -NIC<br>, 2.3<br>[.00<br>TH<br>D P<br>LATE<br>18<br>60<br>.58<br>60                                                                                                                                                                                                                                                                                                                                                                                                                                                                                                                                                                                                                                                                                                                                                                                                                                                                                                                                                                                                                                                                                                                                                                                                                                                                                                                                                                                                                                                                                                                                                                                                                                                                                                                                                                                                                                                                                                                                                                                                                                                                                                                                                                                                                                                                                                      | KEL<br>54µn<br>0050<br>E LC<br>LATE<br>C ON<br>71<br>[2.8<br>96<br>[3.8                                                                                                                                    | PLAT<br>n[.00<br>D] M<br>DCALI<br>ON<br>THE<br>.12<br>.52<br>.52                                                                                                                                                                                                                                                                                                                                                                                                                                                                                                                                                                                                                                                                                                                                                                                                                                                                                                                                                                                                                                                                            | 00100] MIN<br>IIN NICKEL<br>ZED PLATE<br>THE TAIL,<br>E ENTIRE F<br>60.96<br>[2.400]<br>86.36<br>[3.400]                                                                                                                                                                                                                                                                                                                                                                                                                                                                                                                                                                                                                                                                                                                                                                                                                                                                                                                                                                                                                                                                                                                                                                                                                                                                                                                                                                                                                                                                                                                                                                                                                                                                                                                                                                                                                                                                                                                                                                                                                                                                                                                                                                                                                                                                                                                                                                                                                                                                                                                                         | N TIN OR<br>UNDERP<br>E AREA,<br>POST.                                                                                                                                                                | 1-499                                                                                                   | 9160-3<br>9160-2                                                                                                                                   |
| SH  OVEF    CALIZED    N  THE    DST.    MIN  GO    MIN  TIN    MIN  NIC    1.12  .800    .800  [    1.44  [                                                                                                                                                                                                                                                                                                                                                                                                                                                                                                                                                                                                                                                                                                                                                                                                                                                                                                                                                                                                                                                                                                                                                                                                                                                                                                                                                                                                                                                                                                                                                                                                                                                                                                                                                                                                                                                                                                                                                                                                                                                                                                                                                                                                                                                                                                                                                                                                                                                                                                                                                                                                                                                                                                                                                                                                                                                                                                                                                                                                                                                                                                                                                                                                                                                                                                                                                                                                                                                                                                                                                                                                                                                                                                                                                                                                                                                                                                                                                                                                                                                                                                                                                                                                                                                                                                                                                                                                                                                                                                                                                                                                                                                                                                                                                                                                                                                                                                                                                                                                                                                                                                                                                 | R PALI<br>PLAT<br>TAIL,<br>LD PL<br>N OR<br>CKEL U<br>65.02<br>2.56<br>3.56<br>85.34                                                                                                                                                                                                                                                                                                                                                                                                                                                                                                                                                                                                                                                                                                                                                                                                                                                                                                                                                                                                                                                                                                                                                                                                                                                                                                                                                                                                                                                                                                                                                                                                                                                                                                                                                                                                                                                                                                                                                                                                                                                                                                                                                                                                                                                                                                                                                                                                                                                                                                                                                                                                                                                                                                                                                 | ADIL<br>E AR<br>1.27<br>ATE<br>IN - L<br>JN DE<br>2 7<br>2 7<br>2 7<br>2 7<br>2 7<br>2 7<br>2 7<br>2 7<br>2 7<br>2 7         | $REA, \mu m$<br>0N<br>EA<br>RPI<br>75.<br>2.9<br>000.<br>3.9<br>35.                                                                                                                                                                                                                                                                                                                                                                                                                                                                                                                                                                                                                                                                                                                                                                                                                                                                                                                                                                                                                                                                                                                                                                                                                                                                                                                                                                                                                                                                                                                                                                                                                                                                                                                                                                                                                                                                                                                                                                                                                                                                                                                                                                                                                                                                                                                                                                                                                                                                                                                                                                                                                                                                                                                                                                                                                                                                                                                                                                                                                                                                                                                                                                                                                                                                                                                                                                                                                                                                                                                                                                                                                                                                                                                                                                                                                                                                                                                                                                                                                                                                                                                                                                                           | -NIC<br>, 2.3<br>[.00<br>TH<br>D P<br>LATE<br>18<br>60<br>50                                                                                                                                                                                                                                                                                                                                                                                                                                                                                                                                                                                                                                                                                                                                                                                                                                                                                                                                                                                                                                                                                                                                                                                                                                                                                                                                                                                                                                                                                                                                                                                                                                                                                                                                                                                                                                                                                                                                                                                                                                                                                                                                                                                                                                                                                                             | KEL<br>54µn<br>0050<br>E LC<br>LATE<br>ON<br>[2.8<br>96<br>[3.8<br>91                                                                                                                                      | PLAT<br>[.00<br>D] M<br>CALI<br>ON<br>THE<br>.12<br>.52<br>.52<br>.52<br>.44                                                                                                                                                                                                                                                                                                                                                                                                                                                                                                                                                                                                                                                                                                                                                                                                                                                                                                                                                                                                                                                                | 00100] MIN<br>IIN NICKEL<br>ZED PLATE<br>THE TAIL,<br>E ENTIRE F<br>60.96<br>[2.400]<br>86.36<br>[3.400]<br>81.28                                                                                                                                                                                                                                                                                                                                                                                                                                                                                                                                                                                                                                                                                                                                                                                                                                                                                                                                                                                                                                                                                                                                                                                                                                                                                                                                                                                                                                                                                                                                                                                                                                                                                                                                                                                                                                                                                                                                                                                                                                                                                                                                                                                                                                                                                                                                                                                                                                                                                                                                | N TIN OR<br>UNDERP<br>E AREA,<br>POST.<br>44                                                                                                                                                          | 1-499<br>1-499                                                                                          |                                                                                                                                                    |
| SH OVER<br>CALIZED<br>ON THE<br>OST.<br>MIN GO<br>MIN TIN<br>MIN NIC<br>1.12<br>.800[<br>6.52<br>.800[<br>1.44<br>.600[<br>8.74                                                                                                                                                                                                                                                                                                                                                                                                                                                                                                                                                                                                                                                                                                                                                                                                                                                                                                                                                                                                                                                                                                                                                                                                                                                                                                                                                                                                                                                                                                                                                                                                                                                                                                                                                                                                                                                                                                                                                                                                                                                                                                                                                                                                                                                                                                                                                                                                                                                                                                                                                                                                                                                                                                                                                                                                                                                                                                                                                                                                                                                                                                                                                                                                                                                                                                                                                                                                                                                                                                                                                                                                                                                                                                                                                                                                                                                                                                                                                                                                                                                                                                                                                                                                                                                                                                                                                                                                                                                                                                                                                                                                                                                                                                                                                                                                                                                                                                                                                                                                                                                                                                                              | R PALI<br>PLAT<br>TAIL,<br>LD PL<br>I OR<br>CKEL U<br>65.02<br>2.56<br>3.56<br>3.56<br>3.36<br>72.64                                                                                                                                                                                                                                                                                                                                                                                                                                                                                                                                                                                                                                                                                                                                                                                                                                                                                                                                                                                                                                                                                                                                                                                                                                                                                                                                                                                                                                                                                                                                                                                                                                                                                                                                                                                                                                                                                                                                                                                                                                                                                                                                                                                                                                                                                                                                                                                                                                                                                                                                                                                                                                                                                                                                 | ADIL<br>E AF<br>1.27<br>ATE<br>TIN — L<br>JNDE<br>2 7<br>0][2<br>2 10<br>2 10<br>2 10<br>2 10<br>2 10<br>2 10<br>2 10<br>2 1 | $REA, \mu m$<br>$\mu m$<br>ON<br>EA<br>RPI<br>75.<br>2.9<br>00.<br>3.9<br>35.7<br>32.3                                                                                                                                                                                                                                                                                                                                                                                                                                                                                                                                                                                                                                                                                                                                                                                                                                                                                                                                                                                                                                                                                                                                                                                                                                                                                                                                                                                                                                                                                                                                                                                                                                                                                                                                                                                                                                                                                                                                                                                                                                                                                                                                                                                                                                                                                                                                                                                                                                                                                                                                                                                                                                                                                                                                                                                                                                                                                                                                                                                                                                                                                                                                                                                                                                                                                                                                                                                                                                                                                                                                                                                                                                                                                                                                                                                                                                                                                                                                                                                                                                                                                                                                                                        | -NIC<br>, 2.3<br>[.00<br>TH<br>D P<br>LATE<br>18<br>60<br>50<br>60<br>80                                                                                                                                                                                                                                                                                                                                                                                                                                                                                                                                                                                                                                                                                                                                                                                                                                                                                                                                                                                                                                                                                                                                                                                                                                                                                                                                                                                                                                                                                                                                                                                                                                                                                                                                                                                                                                                                                                                                                                                                                                                                                                                                                                                                                                                                                                 | KEL<br>54µn<br>0050<br>E LC<br>LATE<br>0N<br>[2.8<br>96<br>[3.8<br>91<br>[3.6<br>78                                                                                                                        | PLAT<br>[.00<br>D] M<br>CALI<br>ON<br>THE<br>.12<br>.52<br>.52<br>.52<br>.44<br>.52<br>.44<br>.50<br>.44<br>.74                                                                                                                                                                                                                                                                                                                                                                                                                                                                                                                                                                                                                                                                                                                                                                                                                                                                                                                                                                                                                             | 00100] MIN<br>IIN NICKEL<br>ZED PLATE<br>THE TAIL,<br>E ENTIRE F<br>[2.400]<br>86.36<br>[3.400]<br>81.28<br>[3.200]<br>68.58                                                                                                                                                                                                                                                                                                                                                                                                                                                                                                                                                                                                                                                                                                                                                                                                                                                                                                                                                                                                                                                                                                                                                                                                                                                                                                                                                                                                                                                                                                                                                                                                                                                                                                                                                                                                                                                                                                                                                                                                                                                                                                                                                                                                                                                                                                                                                                                                                                                                                                                     | N TIN OR<br>UNDERP<br>E AREA,<br>POST.<br>44<br>64                                                                                                                                                    | 1-499<br>1-499<br>1-499                                                                                 | 9160-2                                                                                                                                             |
| SH OVER<br>CALIZED<br>ON THE<br>OST.<br>MIN GO<br>MIN TIN<br>MIN NIC<br>1.12<br>.800[<br>6.52<br>.800[<br>1.44<br>.800[<br>8.74<br>.100][                                                                                                                                                                                                                                                                                                                                                                                                                                                                                                                                                                                                                                                                                                                                                                                                                                                                                                                                                                                                                                                                                                                                                                                                                                                                                                                                                                                                                                                                                                                                                                                                                                                                                                                                                                                                                                                                                                                                                                                                                                                                                                                                                                                                                                                                                                                                                                                                                                                                                                                                                                                                                                                                                                                                                                                                                                                                                                                                                                                                                                                                                                                                                                                                                                                                                                                                                                                                                                                                                                                                                                                                                                                                                                                                                                                                                                                                                                                                                                                                                                                                                                                                                                                                                                                                                                                                                                                                                                                                                                                                                                                                                                                                                                                                                                                                                                                                                                                                                                                                                                                                                                                    | R PALI<br>PLAT<br>TAIL,<br>LD PL<br>N OR<br>CKEL U<br>65.02<br>2.56<br>3.56<br>3.56                                                                                                                                                                                                                                                                                                                                                                                                                                                                                                                                                                                                                                                                                                                                                                                                                                                                                                                                                                                                                                                                                                                                                                                                                                                                                                                                                                                                                                                                                                                                                                                                                                                                                                                                                                                                                                                                                                                                                                                                                                                                                                                                                                                                                                                                                                                                                                                                                                                                                                                                                                                                                                                                                                                                                  | ADIL<br>E AR<br>1.27<br>ATE<br>IN -L<br>JN DE<br>2 7<br>2 10<br>2 10<br>2 10<br>2 10<br>2 10<br>2 10<br>2 10<br>2 10         | $REA, \mu m$<br>0N<br>EA<br>RPI<br>75.<br>2.9<br>00.<br>3.9<br>3.7                                                                                                                                                                                                                                                                                                                                                                                                                                                                                                                                                                                                                                                                                                                                                                                                                                                                                                                                                                                                                                                                                                                                                                                                                                                                                                                                                                                                                                                                                                                                                                                                                                                                                                                                                                                                                                                                                                                                                                                                                                                                                                                                                                                                                                                                                                                                                                                                                                                                                                                                                                                                                                                                                                                                                                                                                                                                                                                                                                                                                                                                                                                                                                                                                                                                                                                                                                                                                                                                                                                                                                                                                                                                                                                                                                                                                                                                                                                                                                                                                                                                                                                                                                                            | -NIC<br>, 2.3<br>[.00<br>TH<br>D P<br>LATE<br>18<br>60<br>50<br>60<br>80<br>60                                                                                                                                                                                                                                                                                                                                                                                                                                                                                                                                                                                                                                                                                                                                                                                                                                                                                                                                                                                                                                                                                                                                                                                                                                                                                                                                                                                                                                                                                                                                                                                                                                                                                                                                                                                                                                                                                                                                                                                                                                                                                                                                                                                                                                                                                           | KEL<br>54µn<br>0050<br>E LC<br>LATE<br>0N<br>[2.8<br>96<br>[3.8<br>91<br>[3.6<br>78<br>[3.6]                                                                                                               | PLAT<br>[.00<br>D] M<br>CALI<br>ON<br>THE<br>.12<br>.52<br>.52<br>.44<br>.500                                                                                                                                                                                                                                                                                                                                                                                                                                                                                                                                                                                                                                                                                                                                                                                                                                                                                                                                                                                                                                                               | 00100] MIN<br>IIN NICKEL<br>ZED PLATE<br>THE TAIL,<br>E ENTIRE F<br>[2.400]<br>86.36<br>[3.400]<br>81.28<br>[3.200]                                                                                                                                                                                                                                                                                                                                                                                                                                                                                                                                                                                                                                                                                                                                                                                                                                                                                                                                                                                                                                                                                                                                                                                                                                                                                                                                                                                                                                                                                                                                                                                                                                                                                                                                                                                                                                                                                                                                                                                                                                                                                                                                                                                                                                                                                                                                                                                                                                                                                                                              | TIN OR<br>UNDERP<br>E AREA,<br>POST.<br>44<br>64<br>60<br>50                                                                                                                                          | 1-499<br>1-499<br>1-499                                                                                 | 9160-2<br>9160-1<br>9160-0                                                                                                                         |
| SH  OVEF    CALIZED    N  THE    DST.    MIN  GO    MIN  TIN    MIN  NIC    1.12                                                                                                                                                                                                                                                                                                                                                                                                                                                                                                                                                                                                                                                                                                                                                                                                                                                                                                                                                                                                                                                                                                                                                                                                                                                                                                                                                                                                                                                                                                                                                                                                                                                                                                                                                                                                                                                                                                                                                                                                                                                                                                                                                                                                                                                                                                                                                                                                                                                                                                                                                                                                                                                                                                                                                                                                                                                                                                                                                                                                                                                                                                                                                                                                                                                                                                                                                                                                                                                                                                                                                                                                                                                                                                                                                                                                                                                                                                                                                                                                                                                                                                                                                                                                                                                                                                                                                                                                                                                                                                                                                                                                                                                                                                                                                                                                                                                                                                                                                                                                                                                                                                                                                                             | R PALI<br>PLAT<br>TAIL,<br>LD PL<br>I OR<br>CKEL U<br>65.02<br>2.56<br>3.56<br>3.56<br>3.36<br>2.64<br>2.86<br>2.86<br>2.86                                                                                                                                                                                                                                                                                                                                                                                                                                                                                                                                                                                                                                                                                                                                                                                                                                                                                                                                                                                                                                                                                                                                                                                                                                                                                                                                                                                                                                                                                                                                                                                                                                                                                                                                                                                                                                                                                                                                                                                                                                                                                                                                                                                                                                                                                                                                                                                                                                                                                                                                                                                                                                                                                                          | ADIL<br>E AF<br>1.27<br>ATE<br>TIN – L<br>JNDE<br>2 7<br>2 10<br>2 10<br>2 10<br>2 10<br>2 10<br>2 10<br>2 10<br>2 10        | $REA, \mu m$<br>0N<br>EA<br>RPI<br>75.<br>2.9<br>00.<br>3.7<br>3.2<br>70.<br>2.7                                                                                                                                                                                                                                                                                                                                                                                                                                                                                                                                                                                                                                                                                                                                                                                                                                                                                                                                                                                                                                                                                                                                                                                                                                                                                                                                                                                                                                                                                                                                                                                                                                                                                                                                                                                                                                                                                                                                                                                                                                                                                                                                                                                                                                                                                                                                                                                                                                                                                                                                                                                                                                                                                                                                                                                                                                                                                                                                                                                                                                                                                                                                                                                                                                                                                                                                                                                                                                                                                                                                                                                                                                                                                                                                                                                                                                                                                                                                                                                                                                                                                                                                                                              | -NIC<br>, 2.3<br>[.00<br>TH<br>D P<br>LATE<br>18<br>60<br>50<br>60<br>80<br>60<br>10<br>60                                                                                                                                                                                                                                                                                                                                                                                                                                                                                                                                                                                                                                                                                                                                                                                                                                                                                                                                                                                                                                                                                                                                                                                                                                                                                                                                                                                                                                                                                                                                                                                                                                                                                                                                                                                                                                                                                                                                                                                                                                                                                                                                                                                                                                                                               | KEL<br>54µn<br>0050<br>E LC<br>LATE<br>0N<br>[2.8<br>96<br>[3.6<br>[3.6<br>[3.6<br>[3.6<br>[3.6<br>[3.6]<br>[3.6<br>[3.6]<br>[3.6]<br>[3.6]<br>[3.6]<br>[3.6]<br>[3.6]<br>[3.6]<br>[3.6]<br>[3.6]<br>[3.6] | PLAT<br>[.00<br>D] M<br>CALI<br>ON<br>THE<br>.12<br>.52<br>.52<br>.44<br>.52<br>.44<br>.52<br>.44<br>.52<br>.44<br>.52<br>.44<br>.00<br>.74<br>.00<br>.04<br>.00                                                                                                                                                                                                                                                                                                                                                                                                                                                                                                                                                                                                                                                                                                                                                                                                                                                                                                                                                                            | 00100] MIN<br>IIN NICKEL<br>ZED PLATE<br>THE TAIL,<br>E ENTIRE F<br>60.96<br>[2.400]<br>86.36<br>[2.400]<br>86.36<br>[3.400]<br>81.28<br>[3.200]<br>68.58<br>[2.700]<br>55.88<br>[2.200]                                                                                                                                                                                                                                                                                                                                                                                                                                                                                                                                                                                                                                                                                                                                                                                                                                                                                                                                                                                                                                                                                                                                                                                                                                                                                                                                                                                                                                                                                                                                                                                                                                                                                                                                                                                                                                                                                                                                                                                                                                                                                                                                                                                                                                                                                                                                                                                                                                                         | TIN OR<br>UNDERP<br>E AREA,<br>POST.<br>44<br>64<br>60                                                                                                                                                | 1-499<br>1-499<br>1-499                                                                                 | 9160—2<br>9160—1                                                                                                                                   |
| SH  OVEF    CALIZED    N  THE    DST.    MIN  GO    MIN  TIN    MIN  NIC    1.12  .800    .800  [    .800  [    .800  [    .800  [    .800  [    .800  [    .800  [    .800  [    .800  [    .800  [    .800  [    .800  [    .800  [    .800  [    .800  [    .800  [    .800  [    .800  [    .800  [    .800  [    .800  [    .800  [    .800  [    .800  [    .800  [    .800  [    .300  [                                                                                                                                                                                                                                                                                                                                                                                                                                                                                                                                                                                                                                                                                                                                                                                                                                                                                                                                                                                                                                                                                                                                                                                                                                                                                                                                                                                                                                                                                                                                                                                                                                                                                                                                                                                                                                                                                                                                                                                                                                                                                                                                                                                                                                                                                                                                                                                                                                                                                                                                                                                                                                                                                                                                                                                                                                                                                                                                                                                                                                                                                                                                                                                                                                                                                                                                                                                                                                                                                                                                                                                                                                                                                                                                                                                                                                                                                                                                                                                                                                                                                                                                                                                                                                                                                                                                                                                                                                                                                                                                                                                                                                                                                                                                                                                                                                                              | R PALI<br>PLAT<br>TAIL,<br>LD PL<br>NOR<br>CKEL U<br>65.02<br>2.56<br>90.42<br>3.56<br>85.34<br>3.36<br>72.64<br>2.86<br>59.94                                                                                                                                                                                                                                                                                                                                                                                                                                                                                                                                                                                                                                                                                                                                                                                                                                                                                                                                                                                                                                                                                                                                                                                                                                                                                                                                                                                                                                                                                                                                                                                                                                                                                                                                                                                                                                                                                                                                                                                                                                                                                                                                                                                                                                                                                                                                                                                                                                                                                                                                                                                                                                                                                                       | ADIL<br>E AF<br>1.27<br>ATE<br>IN -L<br>JN DE<br>2 7<br>2 10<br>2 10<br>2 10<br>2 10<br>2 10<br>2 10<br>2 10<br>2 10         | $REA, \mu m$<br>0N<br>EA<br>RPI<br>75.<br>2.9<br>00.<br>3.9<br>3.2<br>3.2<br>70.<br>2.7<br>3.2<br>3.2<br>70.<br>2.7<br>3.2<br>70.<br>2.7<br>3.2<br>70.<br>2.7<br>3.2<br>70.<br>2.7<br>3.2<br>70.<br>2.7<br>3.2<br>70.<br>2.7<br>3.2<br>70.<br>2.7<br>3.2<br>70.<br>2.7<br>3.2<br>70.<br>2.7<br>3.2<br>70.<br>2.7<br>3.2<br>70.<br>2.7<br>3.2<br>70.<br>2.7<br>3.2<br>70.<br>2.7<br>3.2<br>70.<br>2.7<br>3.2<br>70.<br>2.7<br>3.2<br>70.<br>2.7<br>3.2<br>70.<br>2.7<br>3.2<br>70.<br>2.7<br>3.2<br>70.<br>2.7<br>3.2<br>70.<br>2.7<br>3.2<br>70.<br>2.7<br>3.2<br>70.<br>2.7<br>3.2<br>70.<br>2.7<br>3.2<br>70.<br>2.7<br>3.2<br>70.<br>2.7<br>3.2<br>70.<br>2.7<br>3.2<br>70.<br>2.7<br>3.2<br>70.<br>2.7<br>3.2<br>70.<br>2.7<br>3.2<br>70.<br>2.7<br>3.2<br>70.<br>2.7<br>3.2<br>70.<br>2.7<br>3.2<br>70.<br>2.7<br>3.2<br>70.<br>2.7<br>3.2<br>70.<br>2.7<br>3.2<br>70.<br>2.7<br>3.2<br>7<br>3.2<br>7<br>3.2<br>7<br>3.2<br>7<br>3.2<br>7<br>3.2<br>7<br>3.2<br>7<br>3.2<br>7<br>3.2<br>7<br>3.2<br>7<br>3.2<br>7<br>3.2<br>7<br>3.2<br>7<br>3.2<br>7<br>3.2<br>7<br>3.2<br>7<br>3.2<br>7<br>3.2<br>7<br>3.2<br>7<br>3.2<br>7<br>3.2<br>7<br>3.2<br>7<br>3.2<br>7<br>3.2<br>7<br>3.2<br>7<br>3.2<br>7<br>3.2<br>7<br>3.2<br>7<br>3.2<br>7<br>3.2<br>7<br>3.2<br>7<br>3.2<br>7<br>3.2<br>7<br>3.2<br>7<br>3.2<br>7<br>3.2<br>7<br>3.2<br>7<br>3.2<br>7<br>3.2<br>7<br>3.2<br>7<br>3.2<br>7<br>3.2<br>7<br>3.2<br>7<br>7<br>7<br>7<br>7<br>7<br>7<br>7                                                                                                                                                                                                                                                                                                                                                                                                                                                                                                                                                                                                                                                                                                                                                                                                                                                                                                                                                                                                                                                                                                                                                                                                                                                                                                                                                                                                                                                                                                                                                                                                                                                                                                                                                                                                                                                                                                                                                                                                                                                                                                                                                                                                                                                                                                                                                                                                                                                                                                                                                                                                                                                                                                                                                                                                     | -NIC<br>, 2.3<br>[.00<br>TH<br>D P<br>LATE<br>18<br>60<br>50<br>60<br>50<br>60<br>10<br>60<br>10<br>60<br>48<br>60                                                                                                                                                                                                                                                                                                                                                                                                                                                                                                                                                                                                                                                                                                                                                                                                                                                                                                                                                                                                                                                                                                                                                                                                                                                                                                                                                                                                                                                                                                                                                                                                                                                                                                                                                                                                                                                                                                                                                                                                                                                                                                                                                                                                                                                       | KEL<br>54µn<br>0050<br>E LC<br>LATE<br>96<br>[3.6<br>[3.6<br>[3.6<br>[3.6<br>[3.6<br>[3.6<br>[3.6<br>[3.                                                                                                   | PLAT<br>n[.00<br>D] M<br>CALI<br>ON<br>THE<br>.12<br>.300<br>.44<br>.52<br>.44<br>.52<br>.44<br>.52<br>.44<br>.52<br>.44<br>.74<br>.00<br>.44<br>.74<br>.00<br>.42<br>.00                                                                                                                                                                                                                                                                                                                                                                                                                                                                                                                                                                                                                                                                                                                                                                                                                                                                                                                                                                   | 00100] MIN<br>IIN NICKEL<br>ZED PLATE<br>THE TAIL,<br>E ENTIRE F<br>60.96<br>[2.400]<br>86.36<br>[2.400]<br>86.36<br>[3.400]<br>81.28<br>[3.200]<br>68.58<br>[2.700]<br>55.88<br>[2.700]<br>55.88<br>[2.200]<br>48.26<br>[1.900]                                                                                                                                                                                                                                                                                                                                                                                                                                                                                                                                                                                                                                                                                                                                                                                                                                                                                                                                                                                                                                                                                                                                                                                                                                                                                                                                                                                                                                                                                                                                                                                                                                                                                                                                                                                                                                                                                                                                                                                                                                                                                                                                                                                                                                                                                                                                                                                                                 | TIN OR<br>UNDERP<br>E AREA,<br>POST.<br>44<br>64<br>60<br>50                                                                                                                                          | 1-499<br>1-499<br>1-499<br>1-499<br>499                                                                 | 9160-2<br>9160-1<br>9160-0                                                                                                                         |
| SH  OVEF    CALIZED    N  THE    DST.    MIN  GO    MIN  TIN    MIN  NIC    1.12  .800    .800  [    .800  [    .800  [    .800  [    .800  [    .800  [    .800  [    .800  [    .800  [    .800  [    .800  [    .800  [    .800  [    .800  [    .800  [    .800  [    .800  [    .800  [    .800  [    .800  [    .800  [    .800  [    .800  [    .300  [    .300  [    .300  [                                                                                                                                                                                                                                                                                                                                                                                                                                                                                                                                                                                                                                                                                                                                                                                                                                                                                                                                                                                                                                                                                                                                                                                                                                                                                                                                                                                                                                                                                                                                                                                                                                                                                                                                                                                                                                                                                                                                                                                                                                                                                                                                                                                                                                                                                                                                                                                                                                                                                                                                                                                                                                                                                                                                                                                                                                                                                                                                                                                                                                                                                                                                                                                                                                                                                                                                                                                                                                                                                                                                                                                                                                                                                                                                                                                                                                                                                                                                                                                                                                                                                                                                                                                                                                                                                                                                                                                                                                                                                                                                                                                                                                                                                                                                                                                                                                                                         | R PALI<br>PLAT<br>TAIL,<br>LD PL<br>I OR<br>CKEL U<br>65.02<br>2.56<br>90.42<br>3.56<br>3.36<br>3.36<br>2.56<br>59.94<br>2.36<br>59.94<br>2.36<br>59.94<br>2.36<br>59.94<br>2.36<br>59.94<br>2.36<br>59.94                                                                                                                                                                                                                                                                                                                                                                                                                                                                                                                                                                                                                                                                                                                                                                                                                                                                                                                                                                                                                                                                                                                                                                                                                                                                                                                                                                                                                                                                                                                                                                                                                                                                                                                                                                                                                                                                                                                                                                                                                                                                                                                                                                                                                                                                                                                                                                                                                                                                                                                                                                                                                           | ADIL<br>E AR<br>1.27<br>ATE<br>IN - L<br>JN DE<br>2 7<br>2 10<br>2 10<br>2 10<br>2 10<br>2 10<br>2 10<br>2 10<br>2 10        | $REA, \mu m$<br>0N<br>EA<br>RPI<br>75.<br>2.9<br>00.<br>3.9<br>3.2<br>3.2<br>3.2<br>3.2<br>3.2<br>3.2<br>3.2<br>3.2<br>3.2<br>3.2<br>3.2<br>3.2<br>3.2<br>3.2<br>3.2<br>3.2<br>3.2<br>3.2<br>3.2<br>3.2<br>3.2<br>3.2<br>3.2<br>3.2<br>3.2<br>3.2<br>3.2<br>3.2<br>3.2<br>3.2<br>3.2<br>3.2<br>3.2<br>3.2<br>3.2<br>3.2<br>3.2<br>3.2<br>3.2<br>3.2<br>3.2<br>3.2<br>3.2<br>3.2<br>3.2<br>3.2<br>3.2<br>3.2<br>3.2<br>3.2<br>3.2<br>3.2<br>3.2<br>3.2<br>3.2<br>3.2<br>3.2<br>3.2<br>3.2<br>3.2<br>3.2<br>3.2<br>3.2<br>3.2<br>3.2<br>3.2<br>3.2<br>3.2<br>3.2<br>3.2<br>3.2<br>3.2<br>3.2<br>3.2<br>3.2<br>3.2<br>3.2<br>3.2<br>3.2<br>3.2<br>3.2<br>3.2<br>3.2<br>3.2<br>3.2<br>3.2<br>3.2<br>3.2<br>3.2<br>3.2<br>3.2<br>3.2<br>3.2<br>3.2<br>3.2<br>3.2<br>3.2<br>3.2<br>3.2<br>3.2<br>3.2<br>3.2<br>3.2<br>3.2<br>3.2<br>3.2<br>3.2<br>3.2<br>3.2<br>3.2<br>3.2<br>3.2<br>3.2<br>3.2<br>3.2<br>3.2<br>3.2<br>3.2<br>3.2<br>3.2<br>3.2<br>3.2<br>3.2<br>3.2<br>3.2<br>3.2<br>3.2<br>3.2<br>3.2<br>3.2<br>3.2<br>3.2<br>3.2<br>3.2<br>3.2<br>3.2<br>3.2<br>3.2<br>3.2<br>3.2<br>3.2<br>3.2<br>3.2<br>3.2<br>3.2<br>3.2<br>3.2<br>3.2<br>3.2<br>3.2<br>3.2<br>3.2<br>3.2<br>3.2<br>3.2<br>3.2<br>3.2<br>3.2<br>3.2<br>3.2<br>3.2<br>3.2<br>3.2<br>3.2<br>3.2<br>3.2<br>3.2<br>3.2<br>3.2<br>3.2<br>3.2<br>3.2<br>3.2<br>3.2<br>3.2<br>3.2<br>3.2<br>3.2<br>3.2<br>3.2<br>3.2<br>3.2<br>3.2<br>3.2<br>3.2<br>3.2<br>3.2<br>3.2<br>3.2<br>3.2<br>3.2<br>3.2<br>3.2<br>3.2<br>3.2<br>3.2<br>3.2<br>3.2<br>3.2<br>3.2<br>3.2<br>3.2<br>3.2<br>3.2<br>3.2<br>3.2<br>3.2<br>3.2<br>3.2<br>3.2<br>3.2<br>3.2<br>3.2<br>3.2<br>3.2<br>3.2<br>3.2<br>3.2<br>3.2<br>3.2<br>3.2<br>3.2<br>3.2<br>3.2<br>3.2<br>3.2<br>3.2<br>3.2<br>3.2<br>3.2<br>3.2<br>3.2<br>3.2<br>3.2<br>3.2<br>3.2<br>3.2<br>3.2<br>3.2<br>3.2<br>3.2<br>3.2<br>3.2<br>3.2<br>3.2<br>3.2<br>3.2<br>3.2<br>3.2<br>3.2<br>3.2<br>3.2<br>3.2<br>3.2<br>3.2<br>3.2<br>3.2<br>3.2<br>3.2<br>3.2<br>3.2<br>3.2<br>3.2<br>3.2<br>3.2<br>3.2<br>3.2<br>3.2<br>3.2<br>3.2<br>3.2<br>3.2<br>3.2<br>3.2<br>3.2<br>3.2<br>3.2<br>3.2<br>3.2<br>3.2<br>3.2<br>3.2<br>3.2<br>3.2                                                                                                                                                                                                                                                                                                                                                                                                                                                                                                                                                                                                                                                                                                                                                                                                                                                                                                                                                                                                                                                                                                                                                                                                                                                                                                                                                                                                                                                                                                                                                                                                                                                                                                                                                                                                                                                                                                                                                                                                                                                                                                                               | -NIC<br>, 2.3<br>[.00<br>TH<br>D P<br>LATE<br>18<br>60<br>.58<br>60<br>50<br>60<br>10<br>60<br>10<br>60<br>48<br>60<br>40                                                                                                                                                                                                                                                                                                                                                                                                                                                                                                                                                                                                                                                                                                                                                                                                                                                                                                                                                                                                                                                                                                                                                                                                                                                                                                                                                                                                                                                                                                                                                                                                                                                                                                                                                                                                                                                                                                                                                                                                                                                                                                                                                                                                                                                | KEL<br>54µn<br>0050<br>E LC<br>LATE<br>96<br>[3.6<br>[3.6<br>[3.6<br>[3.6<br>[3.6<br>[3.6<br>[3.6<br>[3.                                                                                                   | PLAT<br>[.00<br>D] M<br>CALI<br>ON<br>THE<br>.12<br>.300<br>.44<br>.52<br>.44<br>.52<br>.44<br>.52<br>.44<br>.00<br>.44<br>.00<br>.44<br>.00<br>.44<br>.00<br>.44<br>.00<br>.44<br>.00<br>.44<br>.00<br>.44<br>.00<br>.44<br>.00<br>.44<br>.00<br>.44<br>.00<br>.44<br>.00<br>.44<br>.00<br>.44<br>.00<br>.44<br>.00<br>.44<br>.00<br>.44<br>.00<br>.34                                                                                                                                                                                                                                                                                                                                                                                                                                                                                                                                                                                                                                                                                                                                                                                     | 00100] MIN<br>IIN NICKEL<br>ZED PLATE<br>THE TAIL,<br>E ENTIRE F<br>60.96<br>[2.400]<br>86.36<br>[2.400]<br>86.36<br>[3.400]<br>81.28<br>[3.200]<br>68.58<br>[2.700]<br>68.58<br>[2.700]<br>55.88<br>[2.200]<br>48.26<br>[1.900]<br>43.18                                                                                                                                                                                                                                                                                                                                                                                                                                                                                                                                                                                                                                                                                                                                                                                                                                                                                                                                                                                                                                                                                                                                                                                                                                                                                                                                                                                                                                                                                                                                                                                                                                                                                                                                                                                                                                                                                                                                                                                                                                                                                                                                                                                                                                                                                                                                                                                                        | N TIN OR<br>UNDERP<br>E AREA,<br>POST.<br>44<br>64<br>60<br>50<br>40                                                                                                                                  | 2<br>PLATE<br>1-499<br>1-499<br>1-499<br>499                                                            | 9160-2<br>9160-<br>9160-0<br>9160-9                                                                                                                |
| SH  OVEF    CALIZED    N  THE    DST.    MIN  GO    MIN  TIN    MIN  NIC    1.12  .800    6.52  .800    1.44  .600    8.74  .100    6.04  .600    8.74  .100    8.42  .300    3.34  .100    8.26                                                                                                                                                                                                                                                                                                                                                                                                                                                                                                                                                                                                                                                                                                                                                                                                                                                                                                                                                                                                                                                                                                                                                                                                                                                                                                                                                                                                                                                                                                                                                                                                                                                                                                                                                                                                                                                                                                                                                                                                                                                                                                                                                                                                                                                                                                                                                                                                                                                                                                                                                                                                                                                                                                                                                                                                                                                                                                                                                                                                                                                                                                                                                                                                                                                                                                                                                                                                                                                                                                                                                                                                                                                                                                                                                                                                                                                                                                                                                                                                                                                                                                                                                                                                                                                                                                                                                                                                                                                                                                                                                                                                                                                                                                                                                                                                                                                                                                                                                                                                                                                             | R PALI<br>PLAT<br>TAIL,<br>LD PL<br>I OR<br>CKEL U<br>65.02<br>2.56<br>3.56<br>3.56<br>3.56<br>3.56<br>2.56<br>2.56<br>2.56<br>2.56<br>2.56<br>2.56<br>47.24<br>1.86<br>42.16                                                                                                                                                                                                                                                                                                                                                                                                                                                                                                                                                                                                                                                                                                                                                                                                                                                                                                                                                                                                                                                                                                                                                                                                                                                                                                                                                                                                                                                                                                                                                                                                                                                                                                                                                                                                                                                                                                                                                                                                                                                                                                                                                                                                                                                                                                                                                                                                                                                                                                                                                                                                                                                        | ADIL<br>E AF<br>1.27<br>ATE<br>IIN – L<br>JNDE<br>2 7<br>2 10<br>2 10<br>2 10<br>2 10<br>2 10<br>2 10<br>2 10<br>2 10        | REA,<br>$\mu$ m<br>PRA<br>$\mu$ m<br>PRA<br>RPI<br>75.<br>2.9<br>00.<br>3.9<br>3.7<br>3.2<br>3.2<br>70.<br>2.7<br>3.2<br>3.2<br>70.<br>2.7<br>3.2<br>3.2<br>70.<br>2.7<br>3.2<br>3.2<br>3.2<br>3.2<br>3.2<br>3.2<br>3.2<br>3.2<br>3.2<br>3.2<br>3.2<br>3.2<br>3.2<br>3.2<br>3.2<br>3.2<br>3.2<br>3.2<br>3.2<br>3.2<br>3.2<br>3.2<br>3.2<br>3.2<br>3.2<br>3.2<br>3.2<br>3.2<br>3.2<br>3.2<br>3.2<br>3.2<br>3.2<br>3.2<br>3.2<br>3.2<br>3.2<br>3.2<br>3.2<br>3.2<br>3.2<br>3.2<br>3.2<br>3.2<br>3.2<br>3.2<br>3.2<br>3.2<br>3.2<br>3.2<br>3.2<br>3.2<br>3.2<br>3.2<br>3.2<br>3.2<br>3.2<br>3.2<br>3.2<br>3.2<br>3.2<br>3.2<br>3.2<br>3.2<br>3.2<br>3.2<br>3.2<br>3.2<br>3.2<br>3.2<br>3.2<br>3.2<br>3.2<br>3.2<br>3.2<br>3.2<br>3.2<br>3.2<br>3.2<br>3.2<br>3.2<br>3.2<br>3.2<br>3.2<br>3.2<br>3.2<br>3.2<br>3.2<br>3.2<br>3.2<br>3.2<br>3.2<br>3.2<br>3.2<br>3.2<br>3.2<br>3.2<br>3.2<br>3.2<br>3.2<br>3.2<br>3.2<br>3.2<br>3.2<br>3.2<br>3.2<br>3.2<br>3.2<br>3.2<br>3.2<br>3.2<br>3.2<br>3.2<br>3.2<br>3.2<br>3.2<br>3.2<br>3.2<br>3.2<br>3.2<br>3.2<br>3.2<br>3.2<br>3.2<br>3.2<br>3.2<br>3.2<br>3.2<br>3.2<br>3.2<br>3.2<br>3.2<br>3.2<br>3.2<br>3.2<br>3.2<br>3.2<br>3.2<br>3.2<br>3.2<br>3.2<br>3.2<br>3.2<br>3.2<br>3.2<br>3.2<br>3.2<br>3.2<br>3.2<br>3.2<br>3.2<br>3.2<br>3.2<br>3.2<br>3.2<br>3.2<br>3.2<br>3.2<br>3.2<br>3.2<br>3.2<br>3.2<br>3.2<br>3.2<br>3.2<br>3.2<br>3.2<br>3.2<br>3.2<br>3.2<br>3.2<br>3.2<br>3.2<br>3.2<br>3.2<br>3.2<br>3.2<br>3.2<br>3.2<br>3.2<br>3.2<br>3.2<br>3.2<br>3.2<br>3.2<br>3.2<br>3.2<br>3.2<br>3.2<br>3.2<br>3.2<br>3.2<br>3.2<br>3.2<br>3.2<br>3.2<br>3.2<br>3.2<br>3.2<br>3.2<br>3.2<br>3.2<br>3.2<br>3.2<br>3.2<br>3.2<br>3.2<br>3.2<br>3.2<br>3.2<br>3.2<br>3.2<br>3.2<br>3.2<br>3.2<br>3.2<br>3.2<br>3.2<br>3.2<br>3.2<br>3.2<br>3.2<br>3.2<br>3.2<br>3.2<br>3.2<br>3.2<br>3.2<br>3.2<br>3.2<br>3.2<br>3.2<br>3.2<br>3.2<br>3.2<br>3.2<br>3.2<br>3.2<br>3.2<br>3.2<br>3.2<br>3.2<br>3.2<br>3.2<br>3.2<br>3.2<br>3.2<br>3.2<br>3.2<br>3.2<br>3.2<br>3.2<br>3.2<br>3.2<br>3.2<br>3.2<br>3.2<br>3.2<br>3.2<br>3.2<br>3.2<br>3.2<br>3.2<br>3.2<br>3.2<br>3.2<br>3.2<br>3.2<br>3.2<br>3                                                                                                                                                                                                                                                                                                                                                                                                                                                                                                                                                                                                                                                                                                                                                                                                                                                                                                                                                                                                                                                                                                                                                                                                                                                                                                                                                                                                                                                                                                                                                                                                                                                                                                                                                                                                                                                                                                                                                                                                                                                                                                                        | -NIC<br>, 2.3<br>[.00<br>TH<br>D P<br>LATE<br>18<br>60<br>50<br>60<br>50<br>60<br>10<br>60<br>48<br>60<br>40<br>40<br>60<br>32                                                                                                                                                                                                                                                                                                                                                                                                                                                                                                                                                                                                                                                                                                                                                                                                                                                                                                                                                                                                                                                                                                                                                                                                                                                                                                                                                                                                                                                                                                                                                                                                                                                                                                                                                                                                                                                                                                                                                                                                                                                                                                                                                                                                                                           | KEL<br>54µn<br>0050<br>E LC<br>LATE<br>96<br>[3.6<br>[3.6<br>[3.6<br>[3.6<br>[3.6<br>[3.6<br>[3.6<br>[3.                                                                                                   | PLAT<br>[.00<br>D ALI<br>ON<br>THE<br>.12<br>.00<br>.12<br>.00<br>.44<br>.00<br>.44<br>.00<br>.44<br>.00<br>.42<br>.04<br>.00<br>.42<br>.04<br>.00<br>.42<br>.00<br>.42<br>.00<br>.42<br>.00<br>.42<br>.00<br>.42<br>.00<br>.34<br>.00<br>.26                                                                                                                                                                                                                                                                                                                                                                                                                                                                                                                                                                                                                                                                                                                                                                                                                                                                                               | 00100] MIN<br>IIN NICKEL<br>ZED PLATE<br>THE TAIL,<br>E ENTIRE F<br>60.96<br>[2.400]<br>86.36<br>[2.400]<br>86.36<br>[3.400]<br>81.28<br>[3.200]<br>68.58<br>[2.700]<br>68.58<br>[2.700]<br>68.58<br>[2.700]<br>68.58<br>[2.700]<br>68.58<br>[2.700]<br>68.58<br>[2.700]<br>68.58<br>[2.700]<br>68.58<br>[2.700]<br>68.58<br>[2.700]<br>68.58<br>[2.700]<br>68.58<br>[2.700]<br>68.58<br>[2.700]<br>68.58<br>[2.700]<br>55.88<br>[2.700]<br>55.88<br>[2.700]<br>55.88<br>[2.700]<br>48.26<br>[1.900]<br>43.18                                                                                                                                                                                                                                                                                                                                                                                                                                                                                                                                                                                                                                                                                                                                                                                                                                                                                                                                                                                                                                                                                                                                                                                                                                                                                                                                                                                                                                                                                                                                                                                                                                                                                                                                                                                                                                                                                                                                                                                                                                                                                                                                    | N TIN OR<br>UNDERP<br>E AREA,<br>POST.<br>44<br>64<br>60<br>50<br>40<br>34                                                                                                                            | 2<br>PLATE<br>1-499<br>1-499<br>1-499<br>499<br>499                                                     | 9160-2<br>9160-<br>9160-0<br>9160-9                                                                                                                |
| SH  OVEF    CALIZED    N  THE    DST.    MIN  GO    MIN  TIN    MIN  NIC    1.12  .800    .800  [    .800  [    .800  [    .800  [    .800  [    .800  [    .800  [    .800  [    .800  [    .800  [    .800  [    .800  [    .800  [    .800  [    .800  [    .800  [    .800  [    .800  [    .800  [    .800  [    .800  [    .900  [                                                                                                                                                                                                                                                                                                                                                                                                                                                                                                                                                                                                                                                                                                                                                                                                                                                                                                                                                                                                                                                                                                                                                                                                                                                                                                                                                                                                                                                                                                                                                                                                                                                                                                                                                                                                                                                                                                                                                                                                                                                                                                                                                                                                                                                                                                                                                                                                                                                                                                                                                                                                                                                                                                                                                                                                                                                                                                                                                                                                                                                                                                                                                                                                                                                                                                                                                                                                                                                                                                                                                                                                                                                                                                                                                                                                                                                                                                                                                                                                                                                                                                                                                                                                                                                                                                                                                                                                                                                                                                                                                                                                                                                                                                                                                                                                                                                                                                                     | R PALI<br>PLAT<br>TAIL,<br>LD PL<br>I OR<br>CKEL U<br>65.02<br>2.56<br>3.56<br>3.56<br>3.56<br>2.56<br>2.56<br>2.56<br>2.56<br>2.56<br>2.56<br>2.56<br>2                                                                                                                                                                                                                                                                                                                                                                                                                                                                                                                                                                                                                                                                                                                                                                                                                                                                                                                                                                                                                                                                                                                                                                                                                                                                                                                                                                                                                                                                                                                                                                                                                                                                                                                                                                                                                                                                                                                                                                                                                                                                                                                                                                                                                                                                                                                                                                                                                                                                                                                                                                                                                                                                             | ADIL<br>E AR<br>1.27<br>ATE<br>IN - L<br>JN DE<br>2 7<br>2 10<br>2 10<br>2 10<br>2 10<br>2 10<br>2 10<br>2 10<br>2 10        | $\begin{array}{c} \text{REA}, \\ \mu \text{m} \\ \text{ON} \\ \text{EA}, \\ \text{ON} \\ \text{EA}, \\ \text{CON} \\ \text{CON}$                                                                                                                                                                                                                                                                                                                                                                                                                                                                                                                                                                                                                                                                                                                                                                                                                                                                                                                                    | -NIC<br>, 2.3<br>[.00<br>TH<br>D P<br>LATE<br>18<br>60<br>50<br>60<br>50<br>60<br>10<br>60<br>10<br>60<br>48<br>60<br>40<br>60<br>32<br>60                                                                                                                                                                                                                                                                                                                                                                                                                                                                                                                                                                                                                                                                                                                                                                                                                                                                                                                                                                                                                                                                                                                                                                                                                                                                                                                                                                                                                                                                                                                                                                                                                                                                                                                                                                                                                                                                                                                                                                                                                                                                                                                                                                                                                               | KEL<br>54µn<br>0050<br>E LC<br>LATE<br>96<br>[3.6<br>[3.6<br>[3.6<br>[3.6<br>[3.6<br>[3.6<br>[3.6<br>[3.                                                                                                   | PLAT<br>[.00<br>D] M<br>CALI<br>ON<br>THE<br>.12<br>.52<br>.52<br>.44<br>.52<br>.52<br>.44<br>.52<br>.44<br>.52<br>.44<br>.52<br>.44<br>.52<br>.44<br>.52<br>.44<br>.52<br>.44<br>.00<br>.44<br>.00<br>.44<br>.00<br>.44<br>.00<br>.44<br>.00<br>.44<br>.00<br>.44<br>.00<br>.44<br>.00<br>.44<br>.00<br>.44<br>.00<br>.00                                                                                                                                                                                                                                                                                                                                                                                                                                                                                                                                                                                                                                                                                                                                                                                                                  | 00100] MIN<br>IIN NICKEL<br>ZED PLATE<br>THE TAIL,<br>ENTIRE F<br>60.96<br>[2.400]<br>86.36<br>[2.400]<br>86.36<br>[3.400]<br>81.28<br>[3.200]<br>68.58<br>[2.700]<br>68.58<br>[2.700]<br>68.58<br>[2.700]<br>48.26<br>[1.900]<br>43.18<br>[1.700]                                                                                                                                                                                                                                                                                                                                                                                                                                                                                                                                                                                                                                                                                                                                                                                                                                                                                                                                                                                                                                                                                                                                                                                                                                                                                                                                                                                                                                                                                                                                                                                                                                                                                                                                                                                                                                                                                                                                                                                                                                                                                                                                                                                                                                                                                                                                                                                               | N TIN OR<br>UNDERP<br>E AREA,<br>POST.<br>44<br>64<br>60<br>50<br>40<br>34<br>30<br>26                                                                                                                | 2<br>PLATE<br>1-499<br>1-499<br>1-499<br>499<br>499                                                     | 9160-2<br>9160-2<br>9160-6<br>9160-8<br>9160-8<br>9160-7<br>9160-6                                                                                 |
| SH  OVEF    CALIZED    N  THE    DST.    MIN  GO    MIN  TIN    MIN  NIC    1.12  .800    1.44  .600    .800  [    .800  [    .800  [    .800  [    .300  [    .300  [    .300  [    .300  [    .300  [    .300  [    .300  [    .300  [    .3.34  .    .100  [    .3.34  .    .8.26  .    .900  [    .800  [                                                                                                                                                                                                                                                                                                                                                                                                                                                                                                                                                                                                                                                                                                                                                                                                                                                                                                                                                                                                                                                                                                                                                                                                                                                                                                                                                                                                                                                                                                                                                                                                                                                                                                                                                                                                                                                                                                                                                                                                                                                                                                                                                                                                                                                                                                                                                                                                                                                                                                                                                                                                                                                                                                                                                                                                                                                                                                                                                                                                                                                                                                                                                                                                                                                                                                                                                                                                                                                                                                                                                                                                                                                                                                                                                                                                                                                                                                                                                                                                                                                                                                                                                                                                                                                                                                                                                                                                                                                                                                                                                                                                                                                                                                                                                                                                                                                                                                                                                | R PALI<br>PLAT<br>TAIL,<br>LD PL<br>I OR<br>CKEL U<br>65.02<br>2.56<br>3.56<br>3.56<br>3.56<br>2.56<br>2.6<br>2.6<br>2.6<br>2.6<br>2.6<br>2.6<br>2.6<br>2.6<br>2.6<br>2.                                                                                                                                                                                                                                                                                                                                                                                                                                                                                                                                                                                                                                                                                                                                                                                                                                                                                                                                                                                                                                                                                                                                                                                                                                                                                                                                                                                                                                                                                                                                                                                                                                                                                                                                                                                                                                                                                                                                                                                                                                                                                                                                                                                                                                                                                                                                                                                                                                                                                                                                                                                                                                                             | ADIL<br>E AF<br>1.27<br>ATE<br>IIN – L<br>JNDE<br>2 7<br>2 10<br>2 10<br>2 10<br>2 10<br>2 10<br>2 10<br>2 10<br>2 10        | $\begin{array}{c} \text{REA}, \\ \mu \text{m} \\ \text{ON} \\ \text{EA}, \\ \mu \text{m} \\ \text{ON} \\ \text{EA}, \\ \text{ON} \\ \text{SON} $                                                                                                                                                                                                                                                                                                                                                                                                                                                                                                                                                                                                                                                                                                                                                                                                                                                                                                                                  | -NIC<br>, 2.3<br>[.00<br>TH<br>D P<br>LATE<br>18<br>60<br>50<br>60<br>50<br>60<br>10<br>60<br>48<br>60<br>40<br>60<br>40<br>60<br>78<br>60<br>78<br>60                                                                                                                                                                                                                                                                                                                                                                                                                                                                                                                                                                                                                                                                                                                                                                                                                                                                                                                                                                                                                                                                                                                                                                                                                                                                                                                                                                                                                                                                                                                                                                                                                                                                                                                                                                                                                                                                                                                                                                                                                                                                                                                                                                                                                   | KEL<br>54µn<br>0050<br>E LC<br>LATE<br>96<br>[3.6<br>[3.6<br>[3.6<br>[3.6<br>[3.6<br>[3.6<br>[3.6<br>[3.                                                                                                   | PLAT<br>[.00<br>D M<br>CALI<br>ON<br>THE<br>.12<br>.300<br>.44<br>.52<br>.300<br>.44<br>.52<br>.44<br>.52<br>.44<br>.52<br>.44<br>.52<br>.44<br>.00<br>.44<br>.00<br>.42<br>.00<br>.42<br>.00<br>.42<br>.00<br>.42<br>.00<br>.42<br>.00<br>.42<br>.00<br>.42<br>.00<br>.42<br>.00<br>.42<br>.00<br>.42<br>.00<br>.42<br>.00<br>.42<br>.00<br>.42<br>.00<br>.42<br>.00<br>.42<br>.00<br>.42<br>.00<br>.42<br>.00<br>.42<br>.00<br>.42<br>.00<br>.42<br>.00<br>.42<br>.00<br>.42<br>.00<br>.42<br>.00<br>.42<br>.00<br>.42<br>.00<br>.42<br>.00<br>.42<br>.00<br>.42<br>.00<br>.42<br>.00<br>.42<br>.00<br>.42<br>.00<br>.42<br>.00<br>.42<br>.00<br>.42<br>.00<br>.42<br>.00<br>.42<br>.00<br>.42<br>.00<br>.42<br>.00<br>.42<br>.00<br>.42<br>.00<br>.42<br>.00<br>.42<br>.00<br>.42<br>.00<br>.42<br>.00<br>.42<br>.00<br>.42<br>.00<br>.42<br>.00<br>.42<br>.00<br>.42<br>.00<br>.42<br>.00<br>.42<br>.00<br>.42<br>.00<br>.42<br>.00<br>.42<br>.00<br>.42<br>.00<br>.42<br>.00<br>.42<br>.00<br>.42<br>.00<br>.42<br>.00<br>.42<br>.00<br>.42<br>.00<br>.42<br>.00<br>.26<br>.00<br>.42<br>.00<br>.72<br>.00<br>.72<br>.00<br>.72<br>.00 | D0100] MIN<br>IIN NICKEL<br>ZED PLATE<br>THE TAIL,<br>ENTIRE F<br>60.96<br>[2.400]<br>86.36<br>[2.400]<br>86.36<br>[3.400]<br>81.28<br>[3.200]<br>68.58<br>[2.700]<br>68.58<br>[2.700]<br>68.58<br>[2.200]<br>48.26<br>[1.900]<br>43.18<br>[1.700]<br>35.56<br>[1.400]                                                                                                                                                                                                                                                                                                                                                                                                                                                                                                                                                                                                                                                                                                                                                                                                                                                                                                                                                                                                                                                                                                                                                                                                                                                                                                                                                                                                                                                                                                                                                                                                                                                                                                                                                                                                                                                                                                                                                                                                                                                                                                                                                                                                                                                                                                                                                                           | N TIN OR<br>UNDERP<br>E AREA,<br>POST.<br>44<br>64<br>60<br>50<br>40<br>34<br>30                                                                                                                      | 2<br>PLATE<br>1-499<br>1-499<br>1-499<br>499<br>499                                                     | 9160-2<br>9160-7<br>9160-0<br>9160-9<br>9160-7                                                                                                     |
| SH  OVEF    CALIZED    N  THE    DST.    MIN  GO    MIN  TIN    MIN  NIC    1.12  .800    .800  [    .800  [    .800  [    .800  [    .800  [    .800  [    .800  [    .800  [    .300  [    .300  [    .300  [    .300  [    .300  [    .300  [    .300  [    .300  [    .300  [    .300  [    .300  [    .300  [    .300  [    .300  [    .300  [    .300  [    .300  [    .300  [    .300  [    .300  [    .300  [ <td>R PALI<br/>PLAT<br/>TAIL,<br/>LD PL<br/>I OR<br/>CKEL I<br/>65.02<br/>2.56<br/>90.42<br/>3.56<br/>3.56<br/>2.56<br/>2.56<br/>2.56<br/>2.56<br/>2.56<br/>2.56<br/>47.24<br/>1.86<br/>47.24<br/>1.86<br/>1.66</td> <td>ADIL<br/>E AF<br/>1.27<br/>ATE<br/>IINL<br/>JNDE<br/>2 7<br/>2 10<br/>2 10<br/>2 10<br/>2 10<br/>2 10<br/>2 10<br/>2 10<br/>2 10</td> <td>REA,<br/><math>\mu</math>m<br/>PL<br/>PL<br/>PL<br/>PL<br/>PL<br/>PL<br/>PL<br/>PL<br/>PL<br/>PL<br/>PL<br/>PL<br/>PL<br/>PL<br/>PL<br/>PL<br/>PL<br/>PL<br/>PL<br/>PL<br/>PL<br/>PL<br/>PL<br/>PL<br/>PL<br/>PL<br/>PL<br/>PL<br/>PL<br/>PL<br/>PL<br/>PL<br/>PL<br/>PL<br/>PL<br/>PL<br/>PL<br/>PL<br/>PL<br/>PL<br/>PL<br/>PL<br/>PL<br/>PL<br/>PL<br/>PL<br/>PL<br/>PL<br/>PL<br/>PL<br/>PL<br/>PL<br/>PL<br/>PL<br/>PL<br/>PL<br/>PL<br/>PL<br/>PL<br/>PL<br/>PL<br/>PL<br/>PL<br/>PL<br/>PL<br/>PL<br/>PL<br/>PL<br/>PL<br/>PL<br/>PL<br/>PL<br/>PL<br/>PL<br/>PL<br/>PL<br/>PL<br/>PL<br/>PL<br/>PL<br/>PL<br/>PL<br/>PL<br/>PL<br/>PL<br/>PL<br/>PL<br/>PL<br/>PL<br/>PL<br/>PL<br/>PL<br/>PL<br/>PL<br/>PL<br/>PL<br/>PL<br/>PL<br/>PL<br/>PL<br/>PL<br/>PL<br/>PL<br/>PL<br/>PL<br/>PL<br/>PL<br/>PL<br/>PL<br/>PL<br/>PL<br/>PL<br/>PL<br/>PL<br/>PL<br/>PL<br/>PL<br/>PL<br/>PL<br/>PL<br/>PL<br/>PL<br/>PL<br/>PL<br/>PL<br/>PL<br/>PL<br/>PL<br/>PL<br/>PL<br/>PL<br/>PL<br/>PL<br/>PL<br/>PL<br/>PL<br/>PL<br/>PL<br/>PL<br/>PL<br/>PL<br/>PL<br/>PL<br/>PL<br/>PL<br/>PL<br/>PL<br/>PL<br/>PL<br/>PL<br/>PL<br/>PL<br/>PL<br/>PL<br/>PL<br/>PL<br/>PL<br/>PL<br/>PL<br/>PL<br/>PL<br/>PL<br/>PL<br/>PL<br/>PL<br/>PL<br/>PL<br/>PL<br/>PL<br/>PL<br/>PL<br/>PL<br/>PL<br/>PL<br/>PL<br/>PL<br/>PL<br/>PL<br/>PL<br/>PL<br/>PL<br/>PL<br/>PL<br/>PL<br/>PL<br/>PL<br/>PL<br/>PL<br/>PL<br/>PL<br/>PL<br/>PL<br/>PL<br/>PL<br/>PL<br/>PL<br/>PL<br/>PL<br/>PL<br/>PL<br/>PL<br/>PL<br/>PL<br/>PL<br/>PL<br/>PL<br/>PL<br/>PL<br/>PL<br/>PL<br/>PL<br/>PL<br/>PL<br/>PL<br/>PL<br/>PL<br/>PL<br/>PL<br/>PL<br/>PL<br/>PL<br/>PL<br/>PL<br/>PL<br/>PL<br/>PL<br/>PL<br/>PL<br/>PL<br/>PL<br/>PL<br/>PL<br/>PL<br/>PL<br/>PL<br/>PL<br/>PL<br/>PL<br/>PL<br/>PL<br/>PL<br/>PL<br/>PL<br/>PL<br/>PL<br/>PL<br/>PL<br/>PL<br/>PL<br/>PL<br/>PL<br/>PL<br/>PL<br/>PL<br/>PL<br/>PL<br/>PL<br/>PL<br/>PL<br/>PL<br/>PL<br/>PL<br/>PL<br/>PL<br/>PL<br/>PL<br/>PL<br/>PL<br/>PL<br/>PL<br/>PL<br/>PL<br/>PL<br/>PL<br/>PL<br/>PL<br/>PL<br/>PL<br/>PL<br/>PL<br/>PL<br/>PL<br/>PL<br/>PL<br/>PL<br/>PL<br/>PL<br/>PL<br/>PL<br/>PL<br/>PL<br/>PL<br/>PL<br/>PL<br/>PL<br/>PL<br/>PL<br/>PL<br/>PL<br/>PL<br/>PL<br/>PL<br/>PL<br/>PL<br/>PL<br/>PL<br/>PL<br/>PL<br/>PL<br/>PL<br/>PL<br/>PL<br/>PL<br/>PL<br/>PL<br/>PL<br/>PL<br/>PL<br/>PL<br/>PL<br/>PL<br/>PL<br/>PL<br/>PL<br/>PL<br/>PL<br/>PL<br/>PL<br/>PL<br/>PL<br/>PL<br/>PL<br/>PL<br/>PL<br/>PL<br/>PL<br/>PL<br/>PL<br/>PL</td> <td>-NIC<br/>, 2.3<br/>[.00<br/>TH<br/>D P<br/>LATE<br/>18<br/>60<br/>50<br/>60<br/>50<br/>60<br/>50<br/>60<br/>48<br/>60<br/>40<br/>60<br/>48<br/>60<br/>40<br/>60<br/>78<br/>60<br/>78<br/>60<br/>70</td> <td>KEL<br/>54µn<br/>0050<br/>E LC<br/>LATE<br/>96<br/>[3.6<br/>[3.6<br/>[3.6<br/>[3.6<br/>[3.6<br/>[3.6<br/>[3.6<br/>[3.</td> <td>PLAT<br/>[.00<br/>D ALI<br/>ON<br/>THE<br/>.12<br/>.300<br/>.44<br/>.52<br/>.300<br/>.44<br/>.52<br/>.44<br/>.00<br/>.44<br/>.00<br/>.44<br/>.00<br/>.42<br/>.00<br/>.42<br/>.00<br/>.42<br/>.00<br/>.42<br/>.00<br/>.42<br/>.00<br/>.42<br/>.00<br/>.42<br/>.00<br/>.42<br/>.00<br/>.42<br/>.00<br/>.42<br/>.00<br/>.42<br/>.00<br/>.42<br/>.00<br/>.42<br/>.00<br/>.42<br/>.00<br/>.42<br/>.00<br/>.42<br/>.00<br/>.42<br/>.00<br/>.42<br/>.00<br/>.42<br/>.00<br/>.42<br/>.00<br/>.42<br/>.00<br/>.42<br/>.00<br/>.42<br/>.00<br/>.42<br/>.00<br/>.42<br/>.00<br/>.42<br/>.00<br/>.42<br/>.00<br/>.42<br/>.00<br/>.42<br/>.00<br/>.42<br/>.00<br/>.42<br/>.00<br/>.42<br/>.00<br/>.42<br/>.00<br/>.42<br/>.00<br/>.42<br/>.00<br/>.42<br/>.00<br/>.42<br/>.00<br/>.42<br/>.00<br/>.42<br/>.00<br/>.42<br/>.00<br/>.42<br/>.00<br/>.42<br/>.00<br/>.42<br/>.00<br/>.42<br/>.00<br/>.42<br/>.00<br/>.42<br/>.00<br/>.42<br/>.00<br/>.42<br/>.00<br/>.42<br/>.00<br/>.72<br/>.72</td> <td>00100] MIN<br/>IIN NICKEL<br/>ZED PLATE<br/>THE TAIL,<br/>E ENTIRE F<br/>60.96<br/>[2.400]<br/>86.36<br/>[2.400]<br/>86.36<br/>[3.400]<br/>81.28<br/>[3.200]<br/>68.58<br/>[2.700]<br/>68.58<br/>[2.700]<br/>68.58<br/>[2.700]<br/>68.58<br/>[2.700]<br/>68.58<br/>[2.200]<br/>48.26<br/>[1.900]<br/>43.18<br/>[1.700]<br/>35.56</td> <td>N TIN OR<br/>UNDERP<br/>E AREA,<br/>POST.<br/>44<br/>64<br/>60<br/>50<br/>40<br/>34<br/>30<br/>26</td> <td>2<br/>PLATE<br/>1-499<br/>1-499<br/>1-499<br/>499<br/>499<br/>499<br/>499</td> <td>9160-2<br/>9160-2<br/>9160-6<br/>9160-8<br/>9160-8<br/>9160-7<br/>9160-6</td> | R PALI<br>PLAT<br>TAIL,<br>LD PL<br>I OR<br>CKEL I<br>65.02<br>2.56<br>90.42<br>3.56<br>3.56<br>2.56<br>2.56<br>2.56<br>2.56<br>2.56<br>2.56<br>47.24<br>1.86<br>47.24<br>1.86<br>1.66                                                                                                                                                                                                                                                                                                                                                                                                                                                                                                                                                                                                                                                                                                                                                                                                                                                                                                                                                                                                                                                                                                                                                                                                                                                                                                                                                                                                                                                                                                                                                                                                                                                                                                                                                                                                                                                                                                                                                                                                                                                                                                                                                                                                                                                                                                                                                                                                                                                                                                                                                                                                                                               | ADIL<br>E AF<br>1.27<br>ATE<br>IINL<br>JNDE<br>2 7<br>2 10<br>2 10<br>2 10<br>2 10<br>2 10<br>2 10<br>2 10<br>2 10           | REA,<br>$\mu$ m<br>PL<br>PL<br>PL<br>PL<br>PL<br>PL<br>PL<br>PL<br>PL<br>PL<br>PL<br>PL<br>PL<br>PL<br>PL<br>PL<br>PL<br>PL<br>PL<br>PL<br>PL<br>PL<br>PL<br>PL<br>PL<br>PL<br>PL<br>PL<br>PL<br>PL<br>PL<br>PL<br>PL<br>PL<br>PL<br>PL<br>PL<br>PL<br>PL<br>PL<br>PL<br>PL<br>PL<br>PL<br>PL<br>PL<br>PL<br>PL<br>PL<br>PL<br>PL<br>PL<br>PL<br>PL<br>PL<br>PL<br>PL<br>PL<br>PL<br>PL<br>PL<br>PL<br>PL<br>PL<br>PL<br>PL<br>PL<br>PL<br>PL<br>PL<br>PL<br>PL<br>PL<br>PL<br>PL<br>PL<br>PL<br>PL<br>PL<br>PL<br>PL<br>PL<br>PL<br>PL<br>PL<br>PL<br>PL<br>PL<br>PL<br>PL<br>PL<br>PL<br>PL<br>PL<br>PL<br>PL<br>PL<br>PL<br>PL<br>PL<br>PL<br>PL<br>PL<br>PL<br>PL<br>PL<br>PL<br>PL<br>PL<br>PL<br>PL<br>PL<br>PL<br>PL<br>PL<br>PL<br>PL<br>PL<br>PL<br>PL<br>PL<br>PL<br>PL<br>PL<br>PL<br>PL<br>PL<br>PL<br>PL<br>PL<br>PL<br>PL<br>PL<br>PL<br>PL<br>PL<br>PL<br>PL<br>PL<br>PL<br>PL<br>PL<br>PL<br>PL<br>PL<br>PL<br>PL<br>PL<br>PL<br>PL<br>PL<br>PL<br>PL<br>PL<br>PL<br>PL<br>PL<br>PL<br>PL<br>PL<br>PL<br>PL<br>PL<br>PL<br>PL<br>PL<br>PL<br>PL<br>PL<br>PL<br>PL<br>PL<br>PL<br>PL<br>PL<br>PL<br>PL<br>PL<br>PL<br>PL<br>PL<br>PL<br>PL<br>PL<br>PL<br>PL<br>PL<br>PL<br>PL<br>PL<br>PL<br>PL<br>PL<br>PL<br>PL<br>PL<br>PL<br>PL<br>PL<br>PL<br>PL<br>PL<br>PL<br>PL<br>PL<br>PL<br>PL<br>PL<br>PL<br>PL<br>PL<br>PL<br>PL<br>PL<br>PL<br>PL<br>PL<br>PL<br>PL<br>PL<br>PL<br>PL<br>PL<br>PL<br>PL<br>PL<br>PL<br>PL<br>PL<br>PL<br>PL<br>PL<br>PL<br>PL<br>PL<br>PL<br>PL<br>PL<br>PL<br>PL<br>PL<br>PL<br>PL<br>PL<br>PL<br>PL<br>PL<br>PL<br>PL<br>PL<br>PL<br>PL<br>PL<br>PL<br>PL<br>PL<br>PL<br>PL<br>PL<br>PL<br>PL<br>PL<br>PL<br>PL<br>PL<br>PL<br>PL<br>PL<br>PL<br>PL<br>PL<br>PL<br>PL<br>PL<br>PL<br>PL<br>PL<br>PL<br>PL<br>PL<br>PL<br>PL<br>PL<br>PL<br>PL<br>PL<br>PL<br>PL<br>PL<br>PL<br>PL<br>PL<br>PL<br>PL<br>PL<br>PL<br>PL<br>PL<br>PL<br>PL<br>PL<br>PL<br>PL<br>PL<br>PL<br>PL<br>PL<br>PL<br>PL<br>PL<br>PL<br>PL<br>PL<br>PL<br>PL<br>PL<br>PL<br>PL<br>PL<br>PL<br>PL<br>PL<br>PL<br>PL<br>PL<br>PL<br>PL<br>PL<br>PL<br>PL<br>PL<br>PL<br>PL<br>PL<br>PL<br>PL<br>PL<br>PL<br>PL                                                                                                                                                                                                                                                                                                                                                                                                                                                                                                                                                                                                                                                                                                                                                                                                                                                                                                                                                                                                                                                                                                                                                                                                                                                                                                                                                                                                                                                                                                                                                                                                                                                                                                                                                                                                                                                                                                                                                                                                                                                                                                                             | -NIC<br>, 2.3<br>[.00<br>TH<br>D P<br>LATE<br>18<br>60<br>50<br>60<br>50<br>60<br>50<br>60<br>48<br>60<br>40<br>60<br>48<br>60<br>40<br>60<br>78<br>60<br>78<br>60<br>70                                                                                                                                                                                                                                                                                                                                                                                                                                                                                                                                                                                                                                                                                                                                                                                                                                                                                                                                                                                                                                                                                                                                                                                                                                                                                                                                                                                                                                                                                                                                                                                                                                                                                                                                                                                                                                                                                                                                                                                                                                                                                                                                                                                                 | KEL<br>54µn<br>0050<br>E LC<br>LATE<br>96<br>[3.6<br>[3.6<br>[3.6<br>[3.6<br>[3.6<br>[3.6<br>[3.6<br>[3.                                                                                                   | PLAT<br>[.00<br>D ALI<br>ON<br>THE<br>.12<br>.300<br>.44<br>.52<br>.300<br>.44<br>.52<br>.44<br>.00<br>.44<br>.00<br>.44<br>.00<br>.42<br>.00<br>.42<br>.00<br>.42<br>.00<br>.42<br>.00<br>.42<br>.00<br>.42<br>.00<br>.42<br>.00<br>.42<br>.00<br>.42<br>.00<br>.42<br>.00<br>.42<br>.00<br>.42<br>.00<br>.42<br>.00<br>.42<br>.00<br>.42<br>.00<br>.42<br>.00<br>.42<br>.00<br>.42<br>.00<br>.42<br>.00<br>.42<br>.00<br>.42<br>.00<br>.42<br>.00<br>.42<br>.00<br>.42<br>.00<br>.42<br>.00<br>.42<br>.00<br>.42<br>.00<br>.42<br>.00<br>.42<br>.00<br>.42<br>.00<br>.42<br>.00<br>.42<br>.00<br>.42<br>.00<br>.42<br>.00<br>.42<br>.00<br>.42<br>.00<br>.42<br>.00<br>.42<br>.00<br>.42<br>.00<br>.42<br>.00<br>.42<br>.00<br>.42<br>.00<br>.42<br>.00<br>.42<br>.00<br>.42<br>.00<br>.42<br>.00<br>.42<br>.00<br>.42<br>.00<br>.42<br>.00<br>.72<br>.72                                                                                                                                                                                                                                                                                 | 00100] MIN<br>IIN NICKEL<br>ZED PLATE<br>THE TAIL,<br>E ENTIRE F<br>60.96<br>[2.400]<br>86.36<br>[2.400]<br>86.36<br>[3.400]<br>81.28<br>[3.200]<br>68.58<br>[2.700]<br>68.58<br>[2.700]<br>68.58<br>[2.700]<br>68.58<br>[2.700]<br>68.58<br>[2.200]<br>48.26<br>[1.900]<br>43.18<br>[1.700]<br>35.56                                                                                                                                                                                                                                                                                                                                                                                                                                                                                                                                                                                                                                                                                                                                                                                                                                                                                                                                                                                                                                                                                                                                                                                                                                                                                                                                                                                                                                                                                                                                                                                                                                                                                                                                                                                                                                                                                                                                                                                                                                                                                                                                                                                                                                                                                                                                            | N TIN OR<br>UNDERP<br>E AREA,<br>POST.<br>44<br>64<br>60<br>50<br>40<br>34<br>30<br>26                                                                                                                | 2<br>PLATE<br>1-499<br>1-499<br>1-499<br>499<br>499<br>499<br>499                                       | 9160-2<br>9160-2<br>9160-6<br>9160-8<br>9160-8<br>9160-7<br>9160-6                                                                                 |
| SH OVER<br>CALIZED<br>ON THE<br>OST.<br>MIN GO<br>MIN TIN<br>MIN NIC<br>1.12<br>.800<br>6.52<br>.800<br>6.52<br>.800<br>6.52<br>.800<br>6.52<br>.800<br>6.52<br>.800<br>6.04<br>.600<br>5.72<br>.800<br>5.72<br>.800<br>5.72<br>.800<br>5.72<br>.800<br>5.72                                                                                                                                                                                                                                                                                                                                                                                                                                                                                                                                                                                                                                                                                                                                                                                                                                                                                                                                                                                                                                                                                                                                                                                                                                                                                                                                                                                                                                                                                                                                                                                                                                                                                                                                                                                                                                                                                                                                                                                                                                                                                                                                                                                                                                                                                                                                                                                                                                                                                                                                                                                                                                                                                                                                                                                                                                                                                                                                                                                                                                                                                                                                                                                                                                                                                                                                                                                                                                                                                                                                                                                                                                                                                                                                                                                                                                                                                                                                                                                                                                                                                                                                                                                                                                                                                                                                                                                                                                                                                                                                                                                                                                                                                                                                                                                                                                                                                                                                                                                                 | R PALI<br>PLAT<br>TAIL,<br>ID PL<br>IOR<br>CKEL I<br>65.02<br>2.56<br>90.42<br>3.56<br>3.56<br>2.56<br>2.56<br>2.56<br>2.56<br>2.56<br>2.56<br>2.56<br>2                                                                                                                                                                                                                                                                                                                                                                                                                                                                                                                                                                                                                                                                                                                                                                                                                                                                                                                                                                                                                                                                                                                                                                                                                                                                                                                                                                                                                                                                                                                                                                                                                                                                                                                                                                                                                                                                                                                                                                                                                                                                                                                                                                                                                                                                                                                                                                                                                                                                                                                                                                                                                                                                             | ADIL<br>E AF<br>1.27<br>ATE<br>IN -L<br>JN DE<br>2 7<br>2 10<br>2 10<br>2 10<br>2 10<br>2 10<br>2 10<br>2 10<br>2 10         | REA,<br>$\mu$ m<br>PLA<br>PLA<br>PLA<br>RPI<br>75.<br>900.<br>3.7<br>3.2<br>70.<br>3.2<br>70.<br>3.2<br>70.<br>2.7<br>3.2<br>70.<br>2.7<br>3.2<br>70.<br>2.7<br>3.2<br>70.<br>2.7<br>3.2<br>70.<br>2.7<br>3.2<br>70.<br>2.7<br>3.2<br>70.<br>2.7<br>3.2<br>70.<br>2.7<br>3.2<br>70.<br>2.7<br>3.2<br>3.7<br>3.2<br>3.7<br>3.2<br>3.7<br>3.2<br>3.7<br>3.2<br>3.7<br>3.2<br>3.7<br>3.2<br>3.7<br>3.2<br>3.7<br>3.2<br>3.7<br>3.2<br>3.7<br>3.2<br>3.7<br>3.2<br>3.2<br>3.2<br>3.7<br>3.2<br>3.2<br>3.7<br>3.2<br>3.2<br>3.2<br>3.2<br>3.2<br>3.2<br>3.2<br>3.2<br>3.2<br>3.2<br>3.2<br>3.2<br>3.2<br>3.2<br>3.2<br>3.2<br>3.2<br>3.2<br>3.2<br>3.2<br>3.2<br>3.2<br>3.2<br>3.2<br>3.2<br>3.2<br>3.2<br>3.2<br>3.2<br>3.2<br>3.2<br>3.2<br>3.2<br>3.2<br>3.2<br>3.2<br>3.2<br>3.2<br>3.2<br>3.2<br>3.2<br>3.2<br>3.2<br>3.2<br>3.2<br>3.2<br>3.2<br>3.2<br>3.2<br>3.2<br>3.2<br>3.2<br>3.2<br>3.2<br>3.2<br>3.2<br>3.2<br>3.2<br>3.2<br>3.2<br>3.2<br>3.2<br>3.2<br>3.2<br>3.2<br>3.2<br>3.2<br>3.2<br>3.2<br>3.2<br>3.2<br>3.2<br>3.2<br>3.2<br>3.2<br>3.2<br>3.2<br>3.2<br>3.2<br>3.2<br>3.2<br>3.2<br>3.2<br>3.2<br>3.2<br>3.2<br>3.2<br>3.2<br>3.2<br>3.2<br>3.2<br>3.2<br>3.2<br>3.2<br>3.2<br>3.2<br>3.2<br>3.2<br>3.2<br>3.2<br>3.2<br>3.2<br>3.2<br>3.2<br>3.2<br>3.2<br>3.2<br>3.2<br>3.2<br>3.2<br>3.2<br>3.2<br>3.2<br>3.2<br>3.2<br>3.2<br>3.2<br>3.2<br>3.2<br>3.2<br>3.2<br>3.2<br>3.2<br>3.2<br>3.2<br>3.2<br>3.2<br>3.2<br>3.2<br>3.2<br>3.2<br>3.2<br>3.2<br>3.2<br>3.2<br>3.2<br>3.2<br>3.2<br>3.2<br>3.2<br>3.2<br>3.2<br>3.2<br>3.2<br>3.2<br>3.2<br>3.2<br>3.2<br>3.2<br>3.2<br>3.2<br>3.2<br>3.2<br>3.2<br>3.2<br>3.2<br>3.2<br>3.2<br>3.2<br>3.2<br>3.2<br>3.2<br>3.2<br>3.2<br>3.2<br>3.2<br>3.2<br>3.2<br>3.2<br>3.2<br>3.2<br>3.2<br>3.2<br>3.2<br>3.2<br>3.2<br>3.2<br>3.2<br>3.2<br>3.2<br>3.2<br>3.2<br>3.2<br>3.2<br>3.2<br>3.2<br>3.2<br>3.2<br>3.2<br>3.2<br>3.2<br>3.2<br>3.2<br>3.2<br>3.2<br>3.2<br>3.2<br>3.2<br>3.2<br>3.2<br>3.2<br>3.2<br>3.2<br>3.2<br>3.2<br>3.2<br>3.2<br>3.2<br>3.2<br>3.2<br>3.2<br>3.2<br>3.2<br>3.2<br>3.2<br>3.2<br>3.2<br>3.2<br>3.2<br>3.2<br>3.2<br>3.2<br>3.2                                                                                                                                                                                                                                                                                                                                                                                                                                                                                                                                                                                                                                                                                                                                                                                                                                                                                                                                                                                                                                                                                                                                                                                                                                                                                                                                                                                                                                                                                                                                                                                                                                                                                                                                                                                                                                                                                                                                                                                                                                                                                                                                | -NIC<br>, 2.3<br>[.00<br>TH<br>D P<br>LATE<br>18<br>60<br>50<br>60<br>50<br>60<br>10<br>60<br>40<br>60<br>40<br>60<br>40<br>60<br>78<br>60<br>78<br>60<br>70<br>60<br>70<br>60<br>70<br>60<br>70<br>60                                                                                                                                                                                                                                                                                                                                                                                                                                                                                                                                                                                                                                                                                                                                                                                                                                                                                                                                                                                                                                                                                                                                                                                                                                                                                                                                                                                                                                                                                                                                                                                                                                                                                                                                                                                                                                                                                                                                                                                                                                                                                                                                                                   | KEL<br>54µn<br>0050<br>E LC<br>LATE<br>96<br>[3.6<br>[3.6<br>[3.6<br>[3.6<br>[3.6<br>[3.6<br>[3.6<br>[3.                                                                                                   | PLAT<br>[.00<br>D ALI<br>ON<br>THE<br>.12<br>.300<br>.44<br>.52<br>.44<br>.00<br>.44<br>.00<br>.44<br>.00<br>.42<br>.00<br>.42<br>.00<br>.42<br>.00<br>.42<br>.00<br>.42<br>.00<br>.42<br>.00<br>.42<br>.00<br>.42<br>.00<br>.42<br>.00<br>.42<br>.00<br>.42<br>.00<br>.42<br>.00<br>.42<br>.00<br>.42<br>.00<br>.42<br>.00<br>.42<br>.00<br>.42<br>.00<br>.42<br>.00<br>.42<br>.00<br>.42<br>.00<br>.42<br>.00<br>.42<br>.00<br>.42<br>.00<br>.42<br>.00<br>.42<br>.00<br>.42<br>.00<br>.42<br>.00<br>.42<br>.00<br>.42<br>.00<br>.42<br>.00<br>.42<br>.00<br>.42<br>.00<br>.42<br>.00<br>.42<br>.00<br>.42<br>.00<br>.42<br>.00<br>.42<br>.00<br>.42<br>.00<br>.42<br>.00<br>.42<br>.00<br>.42<br>.00<br>.42<br>.00<br>.42<br>.00<br>.42<br>.00<br>.42<br>.00<br>.42<br>.00<br>.42<br>.00<br>.42<br>.00<br>.42<br>.00<br>.52<br>.00<br>.42<br>.00<br>.42<br>.00<br>.42<br>.00<br>.56<br>.56                                                                                                                                                                                                                                               | D0100] MIN<br>IN NICKEL<br>ZED PLATE<br>THE TAIL,<br>ENTIRE F<br>60.96<br>[2.400]<br>86.36<br>[2.400]<br>86.36<br>[3.400]<br>81.28<br>[3.200]<br>68.58<br>[2.700]<br>68.58<br>[2.700]<br>68.58<br>[2.700]<br>68.58<br>[2.700]<br>68.58<br>[2.700]<br>68.58<br>[2.700]<br>68.58<br>[2.700]<br>68.58<br>[2.700]<br>68.58<br>[2.700]<br>68.58<br>[2.700]<br>68.58<br>[2.700]<br>68.58<br>[2.700]<br>68.58<br>[2.700]<br>68.58<br>[2.700]<br>68.58<br>[2.700]<br>68.58<br>[2.700]<br>68.58<br>[2.700]<br>68.58<br>[2.700]<br>68.58<br>[2.700]<br>68.58<br>[2.700]<br>68.58<br>[2.700]<br>68.58<br>[2.700]<br>68.58<br>[2.700]<br>68.58<br>[2.700]<br>68.58<br>[2.700]<br>68.58<br>[2.700]<br>68.58<br>[2.700]<br>68.58<br>[2.700]<br>68.58<br>[2.700]<br>68.58<br>[2.700]<br>68.58<br>[2.200]<br>68.58<br>[2.200]<br>68.58<br>[2.200]<br>68.58<br>[2.700]<br>68.58<br>[2.700]<br>68.58<br>[2.700]<br>68.58<br>[2.700]<br>68.58<br>[2.700]<br>68.58<br>[2.700]<br>68.58<br>[2.700]<br>68.58<br>[2.700]<br>68.58<br>[2.700]<br>68.58<br>[2.700]<br>68.58<br>[2.200]<br>68.58<br>[2.200]<br>68.58<br>[2.200]<br>68.58<br>[2.200]<br>68.58<br>[2.200]<br>68.58<br>[2.200]<br>68.58<br>[2.200]<br>68.58<br>[2.200]<br>68.58<br>[2.200]<br>68.58<br>[2.200]<br>68.58<br>[2.200]<br>68.58<br>[2.200]<br>68.58<br>[2.200]<br>68.58<br>[2.200]<br>68.58<br>[2.200]<br>68.58<br>[2.200]<br>68.58<br>[2.200]<br>68.58<br>[2.200]<br>68.58<br>[2.200]<br>68.58<br>[2.200]<br>68.58<br>[2.200]<br>68.58<br>[2.200]<br>68.58<br>[2.200]<br>68.58<br>[2.200]<br>68.58<br>[2.200]<br>68.58<br>[2.200]<br>68.58<br>[2.200]<br>68.58<br>[2.200]<br>68.58<br>[2.200]<br>68.58<br>[2.200]<br>68.58<br>[2.200]<br>68.58<br>[2.200]<br>68.58<br>[2.200]<br>68.58<br>[2.200]<br>68.58<br>[2.200]<br>68.58<br>[2.200]<br>68.58<br>[2.200]<br>68.58<br>[2.200]<br>68.58<br>[2.200]<br>68.58<br>[2.200]<br>68.58<br>[2.200]<br>68.58<br>[2.200]<br>68.58<br>[2.200]<br>68.58<br>[2.200]<br>68.58<br>[2.200]<br>68.58<br>[2.200]<br>68.58<br>[2.200]<br>68.58<br>[2.200]<br>68.58<br>[2.200]<br>68.58<br>[2.200]<br>68.58<br>[2.200]<br>68.58<br>[2.200]<br>68.58<br>[2.200]<br>68.58<br>[2.200]<br>68.58<br>[2.200]<br>68.58<br>[2.200]<br>68.58<br>[2.200]<br>68.58<br>[2.200]<br>68.58<br>[2.200]<br>[2.200]<br>[2.200]<br>[2.200]<br>[2.200]<br>[2.200]<br>[2.200]<br>[2.200]<br>[2.200]<br>[2.200]<br>[2.200]<br>[2.200]<br>[2.200]<br>[2.200]<br>[2.200]<br>[2.200]<br>[2.200]<br>[2.200]<br>[2.200]<br>[2.200]<br>[2.200]<br>[2.200]<br>[2.200]<br>[2.200]<br>[2.200]<br>[2.200]<br>[2.200]<br>[2.200]<br>[2.200]<br>[2.200]<br>[2.200]<br>[2.200]<br>[2.200]<br>[2.200] | N TIN OR<br>UNDERP<br>E AREA,<br>POST.<br>44<br>64<br>60<br>50<br>40<br>34<br>30<br>26<br>24                                                                                                          | 2<br>PLATE<br>1-499<br>1-499<br>1-499<br>499<br>499<br>499<br>499                                       | 9160-2<br>9160-2<br>9160-2<br>9160-2<br>9160-2<br>9160-2<br>9160-5<br>9160-5                                                                       |
| SH OVER<br>CALIZED<br>ON THE<br>OST.<br>MIN GO<br>MIN TIN<br>MIN NIC<br>1.12<br>.800<br>6.52<br>.800<br>6.52<br>.800<br>6.52<br>.800<br>6.52<br>.800<br>6.52<br>.800<br>6.04<br>.600<br>6.04<br>.600<br>5.72<br>.800<br>5.72<br>.800<br>5.72<br>.800<br>5.72<br>.800<br>5.72<br>.800<br>5.72<br>.800<br>5.72<br>.800<br>5.72<br>.800<br>5.72<br>.800<br>5.72<br>.800<br>5.72<br>.800<br>5.72<br>.800<br>5.72<br>.800<br>5.72<br>.800<br>5.72<br>.800<br>5.72<br>.800<br>5.72<br>.800<br>5.72<br>.800<br>5.72<br>.800<br>5.72<br>.800<br>5.72<br>.800<br>5.72<br>.800<br>5.72<br>.800<br>5.72<br>.800<br>5.72<br>.800<br>5.72<br>.800<br>5.72<br>.800<br>5.72<br>.800<br>5.72<br>.800<br>5.72<br>.800<br>5.72<br>.800<br>5.72<br>.800<br>5.72<br>.800<br>5.72<br>.800<br>5.72<br>.800<br>5.72<br>.800<br>5.72<br>.800<br>5.72<br>.800<br>5.72<br>.800<br>5.72<br>.800<br>5.72<br>.800<br>5.72<br>.800<br>5.72<br>.800<br>5.72<br>.800<br>5.72<br>.800<br>5.72<br>.800<br>5.72<br>.800<br>5.72<br>.800<br>5.72<br>.800<br>5.72<br>.800<br>5.72<br>.800<br>5.72<br>.800<br>5.72<br>.800<br>5.72<br>.800<br>5.72<br>.800<br>5.72<br>.800<br>5.72<br>.800<br>5.72<br>.800<br>5.72<br>.800<br>5.72<br>.800<br>5.72<br>.800<br>5.72<br>.800<br>5.72<br>.800<br>5.72<br>.800<br>5.72<br>.800<br>5.72<br>.800<br>5.72<br>.800<br>5.72<br>.800<br>5.72<br>.800<br>5.72<br>.800<br>5.72<br>.800<br>5.72<br>.800<br>5.72<br>.800<br>5.72<br>.800<br>5.72<br>.800<br>5.72<br>.800<br>5.72<br>.800<br>5.72<br>.800<br>5.72<br>.800<br>5.72<br>.800<br>5.72<br>.800<br>5.72<br>.800<br>5.72<br>.800<br>5.72<br>.800<br>5.72<br>.800<br>5.72<br>.800<br>5.72<br>.800<br>5.72<br>.800<br>5.72<br>.800<br>5.72<br>.800<br>5.72<br>.800<br>5.72<br>.800<br>5.72<br>.800<br>5.72<br>.800<br>5.72<br>.800<br>5.72<br>.800<br>5.72<br>.800<br>5.72<br>.800<br>5.72<br>.800<br>5.72<br>.800<br>5.72<br>.800<br>5.72<br>.800<br>5.72<br>.800<br>5.72<br>.800<br>5.72<br>.800<br>5.72<br>.800<br>5.72<br>.800<br>5.72<br>.800<br>5.72<br>.800<br>5.72<br>.800<br>5.72<br>.800<br>5.72<br>.800<br>5.72<br>.800<br>5.72<br>.800<br>5.72<br>.800<br>5.72<br>.800<br>5.72<br>.800<br>5.72<br>.800<br>5.72<br>.800<br>5.72<br>.800<br>5.72<br>.800<br>5.72<br>.800<br>5.72<br>.800<br>5.72<br>.800<br>5.72<br>.800<br>5.72<br>.800<br>5.72<br>.800<br>5.72<br>.800<br>5.72<br>.800<br>5.72<br>.800<br>5.72<br>.800<br>5.72<br>.800<br>5.72<br>.800<br>5.72<br>.800<br>5.72<br>.800<br>5.72<br>.800<br>5.72<br>.800<br>5.72<br>.800<br>5.72<br>.800<br>5.72<br>.800<br>5.72<br>.800<br>5.72<br>.800<br>5.72<br>.800<br>5.72<br>.800<br>5.72<br>.800<br>5.72<br>.800<br>5.72<br>.800<br>5.72<br>.800<br>5.72<br>.800<br>5.72<br>.800<br>5.72<br>.800<br>5.72<br>.800<br>5.72<br>.800<br>5.72<br>.800<br>5.72<br>.800<br>5.72<br>.800<br>5.72<br>.800<br>5.72<br>.800<br>5.72<br>.800<br>5.72<br>.800<br>5.72<br>.800<br>5.72<br>.800<br>5.72<br>.800<br>5.72<br>.800<br>5.72<br>.800<br>5.72<br>.800<br>5.72<br>.800<br>.800<br>.800<br>.800<br>.8000<br>.8000<br>.8000<br>.8000<br>.8000<br>.80000<br>.80000<br>.800000000                                                                                                                                                                                                                                                                                                                                                                                                                                                                                                                                                                                                                                                                                                                                                                                                                                                                                                                                                                                                                                                                                                                                                                                                                                                                                                                                                                                                                                                                                                                                                                                                                                                                                                                                                                                                                                                                                                                                                                                                                                                                                                                                                                  | R PALI<br>PLAT<br>TAIL,<br>LD PL<br>I OR<br>CKEL U<br>65.02<br>2.56<br>90.42<br>3.56<br>2.56<br>2.56<br>2.56<br>2.56<br>2.56<br>2.66<br>2.36<br>2.36<br>2.36<br>2.36<br>2.36<br>2.36<br>2.36<br>2.36<br>2.36<br>2.36<br>2.36<br>2.36<br>2.36<br>2.36<br>2.36<br>2.36<br>2.36<br>2.36<br>2.36<br>2.36<br>2.36<br>2.36<br>2.36<br>2.36<br>2.36<br>2.36<br>2.36<br>2.36<br>2.36<br>2.36<br>2.36<br>2.36<br>2.36<br>2.36<br>2.36<br>2.36<br>2.36<br>2.36<br>2.36<br>2.36<br>2.36<br>2.36<br>2.36<br>2.36<br>2.36<br>2.36<br>2.36<br>2.36<br>2.36<br>2.36<br>2.36<br>2.36<br>2.36<br>2.36<br>2.36<br>2.36<br>2.36<br>2.36<br>2.36<br>2.36<br>2.36<br>2.36<br>2.36<br>2.36<br>2.36<br>2.36<br>2.36<br>2.36<br>2.36<br>2.36<br>2.36<br>2.36<br>2.36<br>2.36<br>2.36<br>2.36<br>2.36<br>2.36<br>2.36<br>2.36<br>2.36<br>2.36<br>2.36<br>2.36<br>2.36<br>2.36<br>2.36<br>2.36<br>2.36<br>2.36<br>2.36<br>2.36<br>2.36<br>2.36<br>2.36<br>2.36<br>2.36<br>2.36<br>2.36<br>2.36<br>2.36<br>2.36<br>2.36<br>2.36<br>2.36<br>2.36<br>2.36<br>2.36<br>2.36<br>2.36<br>2.36<br>2.36<br>2.36<br>2.36<br>2.36<br>2.36<br>2.36<br>2.36<br>2.36<br>2.36<br>2.36<br>2.36<br>2.36<br>2.36<br>2.36<br>2.36<br>2.36<br>2.36<br>2.36<br>2.36<br>2.36<br>2.36<br>2.36<br>2.36<br>2.36<br>2.36<br>2.36<br>2.36<br>2.36<br>2.36<br>2.36<br>2.36<br>2.36<br>2.36<br>2.36<br>2.36<br>2.36<br>2.36<br>2.36<br>2.36<br>2.36<br>2.36<br>2.36<br>2.36<br>2.36<br>2.36<br>2.36<br>2.36<br>2.36<br>2.36<br>2.36<br>2.36<br>2.36<br>2.36<br>2.36<br>2.36<br>2.36<br>2.36<br>2.36<br>2.36<br>2.36<br>2.36<br>2.36<br>2.36<br>2.36<br>2.36<br>2.36<br>2.36<br>2.36<br>2.36<br>2.36<br>2.36<br>2.36<br>2.36<br>2.36<br>2.36<br>2.36<br>2.36<br>2.36<br>2.36<br>2.36<br>2.36<br>2.36<br>2.36<br>2.36<br>2.36<br>2.36<br>2.36<br>2.36<br>2.36<br>2.36<br>2.36<br>2.36<br>2.36<br>2.36<br>2.36<br>2.36<br>2.36<br>2.36<br>2.36<br>2.36<br>2.36<br>2.36<br>2.36<br>2.36<br>2.36<br>2.36<br>2.36<br>2.36<br>2.36<br>2.36<br>2.36<br>2.36<br>2.36<br>2.36<br>2.36<br>2.36<br>2.36<br>2.36<br>2.36<br>2.36<br>2.36<br>2.36<br>2.36<br>2.36<br>2.36<br>2.36<br>2.36<br>2.36<br>2.36<br>2.36<br>2.36<br>2.36<br>2.36<br>2.36<br>2.36<br>2.36<br>2.36<br>2.36<br>2.36<br>2.36<br>2.36<br>2.36<br>2.36<br>2.36<br>2.36<br>2.36<br>2.36<br>2.36<br>2.36<br>2.36<br>2.36<br>2.36<br>2.36<br>2.36<br>2.36<br>2.36<br>2.36<br>2.36<br>2.36<br>2.36<br>2.36<br>2.36<br>2.36<br>2.36<br>2.36<br>2.36<br>2.36<br>2.36<br>2.36<br>2.36<br>2.36<br>2.36<br>2.36<br>2.36<br>2.36<br>2.36<br>2.36<br>2.36<br>2.36<br>2.36<br>2.36<br>2.36<br>2.36<br>2.36<br>2.36<br>2.36<br>2.36<br>2.36<br>2.36<br>2.36<br>2.36<br>2.36<br>2.36<br>2.36<br>2.36<br>2.36<br>2.36<br>2.36<br>2.36<br>2.36<br>2.36<br>2.36<br>2.36<br>2.36<br>2.36<br>2.36<br>2.36<br>2.36<br>2.36<br>2.36<br>2.36<br>2.36<br>2.36 | ADIL<br>E AF<br>1.27<br>ATE<br>IINL<br>JNDE<br>2 7<br>2 10<br>2 10<br>2 10<br>2 10<br>2 10<br>2 10<br>2 10<br>2 10           | $\begin{array}{c} \text{REA}, \\ \mu \text{m} \\ \text{ON} \\ \text{EA}, \\ \mu \text{m} \\ \text{ON} \\ \text{EA}, \\ 0 \\ \text{ON} \\ \text{SO}, \\ 0 \\ 0 \\ 0 \\ 0 \\ 0 \\ 0 \\ 0 \\ 0 \\ 0 \\ $                                                                                                                                                                                                                                                                                                                                                                                                                                                                                                                                                                                                                                                                                                                                                                                                                                                                                                                                                                                                                                                                                                                                                                                                                                                                                                                                                                                                                                                                                                                                                                                                                                                                                                                                                                                                                                                                                                                                                                                                                                                                                                                                                             | -NIC<br>, 2.3<br>[.00<br>TH<br>D P<br>LATE<br>18<br>60<br>50<br>60<br>50<br>60<br>60<br>48<br>60<br>40<br>60<br>40<br>60<br>70<br>60<br>78<br>60<br>78<br>60<br>78<br>60<br>78<br>60<br>78<br>60<br>70<br>60<br>78<br>60<br>70<br>60<br>70<br>60<br>70<br>60                                                                                                                                                                                                                                                                                                                                                                                                                                                                                                                                                                                                                                                                                                                                                                                                                                                                                                                                                                                                                                                                                                                                                                                                                                                                                                                                                                                                                                                                                                                                                                                                                                                                                                                                                                                                                                                                                                                                                                                                                                                                                                             | KEL<br>54µn<br>0050<br>E LC<br>LATE<br>0N<br>71<br>[2.8<br>96<br>[3.6<br>[3.6<br>[3.6<br>[3.6<br>[3.6<br>[3.6<br>[3.6<br>[3.                                                                               | PLAT<br>[.00<br>D ALI<br>ON<br>THE<br>.12<br>.00<br>.12<br>.00<br>.44<br>.00<br>.44<br>.00<br>.42<br>.00<br>.42<br>.00<br>.42<br>.00<br>.42<br>.00<br>.42<br>.00<br>.42<br>.00<br>.42<br>.00<br>.42<br>.00<br>.42<br>.00<br>.42<br>.00<br>.42<br>.00<br>.42<br>.00<br>.42<br>.00<br>.42<br>.00<br>.42<br>.00<br>.42<br>.00<br>.42<br>.00<br>.42<br>.00<br>.42<br>.00<br>.42<br>.00<br>.42<br>.00<br>.42<br>.00<br>.42<br>.00<br>.42<br>.00<br>.42<br>.00<br>.42<br>.00<br>.42<br>.00<br>.42<br>.00<br>.42<br>.00<br>.42<br>.00<br>.42<br>.00<br>.42<br>.00<br>.42<br>.00<br>.42<br>.00<br>.42<br>.00<br>.42<br>.00<br>.42<br>.00<br>.42<br>.00<br>.42<br>.00<br>.42<br>.00<br>.42<br>.00<br>.42<br>.00<br>.42<br>.00<br>.42<br>.00<br>.42<br>.00<br>.42<br>.00<br>.42<br>.00<br>.42<br>.00<br>.72<br>.00<br>.00<br>.00<br>.00<br>.00<br>.00<br>.00<br>.0                                                                                                                                                                                                                                                                                    | D0100] MIN<br>IN NICKEL<br>ZED PLATE<br>THE TAIL,<br>ENTIRE F<br>60.96<br>[2.400]<br>86.36<br>[2.400]<br>86.36<br>[3.400]<br>81.28<br>[3.200]<br>68.58<br>[2.700]<br>68.58<br>[2.700]<br>68.58<br>[2.700]<br>68.58<br>[2.700]<br>68.58<br>[2.700]<br>68.58<br>[2.700]<br>68.58<br>[2.700]<br>68.58<br>[2.700]<br>68.58<br>[2.700]<br>68.58<br>[2.700]<br>68.58<br>[2.700]<br>68.58<br>[2.700]<br>68.58<br>[2.700]<br>68.58<br>[2.700]<br>68.58<br>[2.700]<br>68.58<br>[2.700]<br>68.58<br>[2.700]<br>68.58<br>[2.700]<br>68.58<br>[2.700]<br>68.58<br>[2.700]<br>68.58<br>[2.700]<br>68.58<br>[2.700]<br>68.58<br>[2.700]<br>68.58<br>[2.700]<br>68.58<br>[2.700]<br>68.58<br>[2.700]<br>68.58<br>[2.700]<br>68.58<br>[2.700]<br>68.58<br>[2.700]<br>68.58<br>[2.700]<br>68.58<br>[2.700]<br>68.58<br>[2.700]<br>68.58<br>[2.700]<br>68.58<br>[2.700]<br>68.58<br>[2.700]<br>68.58<br>[2.700]<br>68.58<br>[2.700]<br>68.58<br>[2.700]<br>68.58<br>[2.700]<br>68.58<br>[2.700]<br>68.58<br>[2.700]<br>68.58<br>[2.700]<br>68.58<br>[2.200]<br>68.58<br>[2.200]<br>68.58<br>[2.200]<br>68.58<br>[2.200]<br>68.58<br>[2.200]<br>68.58<br>[2.200]<br>68.58<br>[2.200]<br>68.58<br>[2.200]<br>68.58<br>[2.200]<br>68.58<br>[2.200]<br>68.58<br>[2.200]<br>68.58<br>[2.200]<br>68.58<br>[2.200]<br>68.58<br>[2.200]<br>68.58<br>[2.200]<br>68.58<br>[2.200]<br>68.58<br>[2.200]<br>68.58<br>[2.200]<br>68.58<br>[2.200]<br>68.58<br>[2.200]<br>68.58<br>[2.200]<br>68.58<br>[2.200]<br>68.58<br>[2.200]<br>68.58<br>[2.200]<br>68.58<br>[2.200]<br>68.58<br>[2.200]<br>68.58<br>[2.200]<br>68.58<br>[2.200]<br>68.58<br>[2.200]<br>68.58<br>[2.200]<br>68.58<br>[2.200]<br>68.58<br>[2.200]<br>68.58<br>[2.200]<br>68.58<br>[2.200]<br>68.58<br>[2.200]<br>68.58<br>[2.200]<br>68.58<br>[2.200]<br>68.58<br>[2.200]<br>68.58<br>[2.200]<br>68.58<br>[2.200]<br>68.58<br>[2.200]<br>68.58<br>[2.200]<br>68.58<br>[2.200]<br>68.58<br>[2.200]<br>68.58<br>[2.200]<br>68.58<br>[2.200]<br>68.58<br>[2.200]<br>68.58<br>[2.200]<br>68.58<br>[2.200]<br>68.58<br>[2.200]<br>68.58<br>[2.200]<br>68.58<br>[2.200]<br>68.58<br>[2.200]<br>68.58<br>[2.200]<br>68.58<br>[2.200]<br>68.58<br>[2.200]<br>68.58<br>[2.200]<br>68.58<br>[2.200]<br>68.58<br>[2.200]<br>68.58<br>[2.200]<br>[2.286]                                                                                                                                                                                                                                                                                                                                                                 | N TIN OR<br>UNDERP<br>E AREA,<br>POST.<br>44<br>64<br>64<br>60<br>50<br>40<br>34<br>30<br>26<br>24<br>20                                                                                              | 2<br>PLATE<br>1-499<br>1-499<br>1-499<br>499<br>499<br>499<br>499<br>499<br>499<br>499                  | 9160-2<br>9160-2<br>9160-6<br>9160-8<br>9160-8<br>9160-7<br>9160-6<br>9160-5<br>9160-4                                                             |
| SH OVER<br>CALIZED<br>ON THE<br>OST.<br>MIN GO<br>MIN TIN<br>MIN NIC<br>1.12<br>.800 [<br>6.52<br>.800 [<br>1.44<br>.600 [<br>8.74<br>.100 [<br>6.52<br>.800 [<br>8.74<br>.100 [<br>6.04<br>.600 [<br>8.42<br>.300 [<br>8.42<br>.300 [<br>8.42<br>.300 [<br>8.42<br>.300 [<br>8.42<br>.300 [<br>8.42<br>.300 [<br>8.42<br>.300 [<br>5.72<br>.800 [<br>5.72<br>.800 [<br>3.34<br>.100 [<br>8.26<br>.900 [<br>3.34<br>.100 [<br>8.26<br>.900 [<br>5.72<br>.800 [<br>5.72<br>.800 [<br>5.56<br>.400 [<br>3.02<br>.300 [                                                                                                                                                                                                                                                                                                                                                                                                                                                                                                                                                                                                                                                                                                                                                                                                                                                                                                                                                                                                                                                                                                                                                                                                                                                                                                                                                                                                                                                                                                                                                                                                                                                                                                                                                                                                                                                                                                                                                                                                                                                                                                                                                                                                                                                                                                                                                                                                                                                                                                                                                                                                                                                                                                                                                                                                                                                                                                                                                                                                                                                                                                                                                                                                                                                                                                                                                                                                                                                                                                                                                                                                                                                                                                                                                                                                                                                                                                                                                                                                                                                                                                                                                                                                                                                                                                                                                                                                                                                                                                                                                                                                                                                                                                                                         | R PALI<br>PLAT<br>TAIL,<br>LD PL<br>I OR<br>CKEL I<br>65.02<br>2.56<br>90.42<br>3.56<br>2.56<br>2.56<br>2.56<br>2.56<br>2.56<br>2.56<br>2.56<br>2.56<br>2.56<br>2.56<br>2.56<br>2.56<br>2.56<br>2.56<br>2.56<br>2.56<br>2.56<br>2.56<br>2.56<br>2.56<br>2.56<br>2.56<br>2.56<br>2.56<br>2.56<br>2.56<br>2.56<br>2.56<br>2.56<br>2.56<br>2.56<br>2.56<br>2.56<br>2.56<br>2.56<br>2.56<br>2.56<br>2.56<br>2.56<br>2.56<br>2.56<br>2.56<br>2.56<br>2.56<br>2.56<br>2.56<br>2.56<br>2.56<br>2.56<br>2.56<br>2.56<br>2.56<br>2.56<br>2.56<br>2.56<br>2.56<br>2.56<br>2.56<br>2.56<br>2.56<br>2.56<br>2.56<br>2.56<br>2.56<br>2.56<br>2.56<br>2.56<br>2.56<br>2.56<br>2.56<br>2.56<br>2.56<br>2.56<br>2.56<br>2.56<br>2.56<br>2.56<br>2.56<br>2.56<br>2.56<br>2.56<br>2.56<br>2.56<br>2.56<br>2.56<br>2.56<br>2.56<br>2.56<br>2.56<br>2.56<br>2.56<br>2.56<br>2.56<br>2.56<br>2.56<br>2.56<br>2.56<br>2.56<br>2.56<br>2.56<br>2.56<br>2.56<br>2.56<br>2.56<br>2.56<br>2.56<br>2.56<br>2.56<br>2.56<br>2.56<br>2.56<br>2.56<br>2.56<br>2.56<br>2.56<br>2.56<br>2.56<br>2.56<br>2.56<br>2.56<br>2.56<br>2.56<br>2.56<br>2.56<br>2.56<br>2.56<br>2.56<br>2.56<br>2.56<br>2.56<br>2.56<br>2.56<br>2.56<br>2.56<br>2.56<br>2.56<br>2.56<br>2.56<br>2.56<br>2.56<br>2.56<br>2.56<br>2.56<br>2.56<br>2.56<br>2.56<br>2.56<br>2.56<br>2.56<br>2.56<br>2.56<br>2.56<br>2.56<br>2.56<br>2.56<br>2.56<br>2.56<br>2.56<br>2.56<br>2.56<br>2.56<br>2.56<br>2.56<br>2.56<br>2.56<br>2.56<br>2.56<br>2.56<br>2.56<br>2.56<br>2.56<br>2.56<br>2.56<br>2.56<br>2.56<br>2.56<br>2.56<br>2.56<br>2.56<br>2.56<br>2.56<br>2.56<br>2.56<br>2.56<br>2.56<br>2.56<br>2.56<br>2.56<br>2.56<br>2.56<br>2.56<br>2.56<br>2.56<br>2.56<br>2.56<br>2.56<br>2.56<br>2.56<br>2.56<br>2.56<br>2.56<br>2.56<br>2.56<br>2.56<br>2.56<br>2.56<br>2.56<br>2.56<br>2.56<br>2.56<br>2.56<br>2.56<br>2.56<br>2.56<br>2.56<br>2.56<br>2.56<br>2.56<br>2.56<br>2.56<br>2.56<br>2.56<br>2.56<br>2.56<br>2.56<br>2.56<br>2.56<br>2.56<br>2.56<br>2.56<br>2.56<br>2.56<br>2.56<br>2.56<br>2.56<br>2.56<br>2.56<br>2.56<br>2.56<br>2.56<br>2.56<br>2.56<br>2.56<br>2.56<br>2.56<br>2.56<br>2.56<br>2.56<br>2.56<br>2.56<br>2.56<br>2.56<br>2.56<br>2.56<br>2.56<br>2.56<br>2.56<br>2.56<br>2.56<br>2.56<br>2.56<br>2.56<br>2.56<br>2.56<br>2.56<br>2.56<br>2.56<br>2.56<br>2.56<br>2.56<br>2.56<br>2.56<br>2.56<br>2.56<br>2.56<br>2.56<br>2.56<br>2.56<br>2.56<br>2.56<br>2.56<br>2.56<br>2.56<br>2.56<br>2.56<br>2.56<br>2.56<br>2.56<br>2.56<br>2.56<br>2.56<br>2.56<br>2.56<br>2.56<br>2.56<br>2.56<br>2.56<br>2.56<br>2.56<br>2.56<br>2.56<br>2.56<br>2.56<br>2.56<br>2.56<br>2.56<br>2.56<br>2.56<br>2.56<br>2.56<br>2.56<br>2.56<br>2.56<br>2.56<br>2.56<br>2.56<br>2.56<br>2.56<br>2.56<br>2.56<br>2.56<br>2.56<br>2.56<br>2.56<br>2.56<br>2.56<br>2.56<br>2.56<br>2.56<br>2.56 | ADIL<br>E AF<br>1.27<br>ATE<br>IN - L<br>JN DE<br>2 7<br>2 10<br>2 10<br>2 10<br>2 10<br>2 10<br>2 10<br>2 10<br>2 10        | $rac{2}{2}$ $rac{$                                                                                                                                                                                                                                                                                                                                                                                                                                                                                                                                                                                                                                                                                                                                                                                                                                                                                                                                                                                                                                                                                                                                                                                                                                                                                                                                                                                                                                                                                                                                                                                                                                                                                                                                                                                                                                                                                                                                                                                                                                                                                                                                | -NIC<br>, 2.3<br>[.00<br>TH<br>D P<br>LATE<br>18<br>60<br>50<br>60<br>50<br>60<br>60<br>60<br>60<br>60<br>60<br>78<br>60<br>78<br>60<br>78<br>60<br>78<br>60<br>78<br>60<br>78<br>60<br>78<br>60<br>78<br>60<br>78<br>60<br>78<br>60<br>78<br>60<br>78<br>60<br>78<br>60<br>70<br>60<br>70<br>60<br>70<br>60<br>70<br>60<br>70<br>60<br>70<br>60<br>70<br>60<br>70<br>60<br>70<br>60<br>70<br>60<br>70<br>60<br>70<br>60<br>70<br>60<br>70<br>60<br>70<br>60<br>70<br>60<br>70<br>60<br>70<br>60<br>70<br>60<br>70<br>60<br>70<br>70<br>60<br>70<br>70<br>60<br>70<br>70<br>60<br>70<br>70<br>70<br>60<br>70<br>70<br>70<br>70<br>70<br>70<br>70<br>70<br>70<br>70<br>70<br>70<br>70                                                                                                                                                                                                                                                                                                                                                                                                                                                                                                                                                                                                                                                                                                                                                                                                                                                                                                                                                                                                                                                                                                                                                                                                                                                                                                                                                                                                                                                                                                                                                                                                                                                                                     | KEL<br>54µn<br>0050<br>E LC<br>LATE<br>0N<br>71<br>2.8<br>91<br>53.6<br>73.6<br>73.6<br>73.6<br>73.6<br>73.6<br>73.6<br>73.6<br>7                                                                          | PLAT<br>[.00] M<br>CALI<br>ON<br>THE<br>.12<br>.300<br>.44<br>.52<br>.300<br>.44<br>.04<br>.52<br>.300<br>.44<br>.04<br>.04<br>.04<br>.04<br>.04<br>.04                                                                                                                                                                                                                                                                                                                                                                                                                                                                                                                                                                                                                                                                                                                                                                                                                                                                                                                                                                                     | D0100] MIN<br>IN NICKEL<br>ZED PLATE<br>THE TAIL,<br>ENTIRE F<br>60.96<br>[2.400]<br>86.36<br>[2.400]<br>86.36<br>[3.400]<br>81.28<br>[3.200]<br>68.58<br>[2.700]<br>68.58<br>[2.700]<br>68.58<br>[2.700]<br>68.58<br>[2.700]<br>68.58<br>[2.700]<br>68.58<br>[2.700]<br>68.58<br>[2.700]<br>68.58<br>[2.700]<br>68.58<br>[2.700]<br>68.58<br>[2.700]<br>68.58<br>[2.700]<br>68.58<br>[2.700]<br>68.58<br>[2.700]<br>68.58<br>[2.700]<br>68.58<br>[2.700]<br>68.58<br>[2.700]<br>68.58<br>[2.700]<br>68.58<br>[2.700]<br>68.58<br>[2.700]<br>68.58<br>[2.700]<br>68.58<br>[2.700]<br>68.58<br>[2.700]<br>68.58<br>[2.700]<br>68.58<br>[2.700]<br>68.58<br>[2.700]<br>68.58<br>[2.700]<br>68.58<br>[2.700]<br>68.58<br>[2.700]<br>68.58<br>[2.700]<br>68.58<br>[2.700]<br>68.58<br>[2.700]<br>68.58<br>[2.700]<br>68.58<br>[2.700]<br>68.58<br>[2.700]<br>68.58<br>[2.700]<br>68.58<br>[2.700]<br>68.58<br>[2.700]<br>68.58<br>[2.700]<br>68.58<br>[2.700]<br>68.58<br>[2.700]<br>68.58<br>[2.700]<br>68.58<br>[2.700]<br>68.58<br>[2.200]<br>68.58<br>[2.200]<br>68.58<br>[2.200]<br>68.58<br>[2.200]<br>68.58<br>[2.200]<br>68.58<br>[2.200]<br>68.58<br>[2.200]<br>68.58<br>[2.200]<br>68.58<br>[2.200]<br>68.58<br>[2.200]<br>68.58<br>[2.200]<br>68.58<br>[2.200]<br>68.58<br>[2.200]<br>68.58<br>[2.200]<br>68.58<br>[2.200]<br>68.58<br>[2.200]<br>68.58<br>[2.200]<br>68.58<br>[2.200]<br>68.58<br>[2.200]<br>68.58<br>[2.200]<br>68.58<br>[2.200]<br>68.58<br>[2.200]<br>68.58<br>[2.200]<br>68.58<br>[2.200]<br>68.58<br>[2.200]<br>68.58<br>[2.200]<br>68.58<br>[2.200]<br>68.58<br>[2.200]<br>68.58<br>[2.200]<br>68.58<br>[2.200]<br>68.58<br>[2.200]<br>68.58<br>[2.200]<br>68.58<br>[2.200]<br>68.58<br>[2.200]<br>68.58<br>[2.200]<br>68.58<br>[2.200]<br>68.58<br>[2.200]<br>68.58<br>[2.200]<br>68.58<br>[2.200]<br>68.58<br>[2.200]<br>68.58<br>[2.200]<br>68.58<br>[2.200]<br>68.58<br>[2.200]<br>68.58<br>[2.200]<br>68.58<br>[2.200]<br>68.58<br>[2.200]<br>68.58<br>[2.200]<br>68.58<br>[2.200]<br>68.58<br>[2.200]<br>68.58<br>[2.200]<br>68.58<br>[2.200]<br>68.58<br>[2.200]<br>68.58<br>[2.200]<br>68.58<br>[2.200]<br>68.58<br>[2.200]<br>68.58<br>[2.200]<br>68.58<br>[2.200]<br>68.58<br>[2.200]<br>68.58<br>[2.200]<br>68.58<br>[2.200]<br>[2.200]<br>[2.200]<br>[2.200]<br>[2.200]<br>[2.200]<br>[2.200]<br>[2.200]<br>[2.200]<br>[2.200]<br>[2.200]<br>[2.200]<br>[2.200]<br>[2.200]<br>[2.200]<br>[2.200]<br>[2.200]<br>[2.200]<br>[2.200]<br>[2.200]<br>[2.200]<br>[2.200]<br>[2.200]<br>[2.200]<br>[2.200]<br>[2.200]<br>[2.200]<br>[2.200]<br>[2.200]<br>[2.200]<br>[2.200]<br>[2.200]<br>[2.200]<br>[2.200] | N TIN OR<br>UNDERP<br>E AREA,<br>POST.<br>44<br>64<br>64<br>60<br>50<br>40<br>34<br>30<br>26<br>24<br>20<br>16<br>14                                                                                  | PLATE<br>1-499<br>1-499<br>1-499<br>499<br>499<br>499<br>499<br>499<br>499<br>499                       | 9160-2<br>9160-2<br>9160-3<br>9160-8<br>9160-8<br>9160-7<br>9160-6<br>9160-5<br>9160-4<br>9160-3<br>9160-2                                         |
| SH OVER<br>CALIZED<br>ON THE<br>OST.<br>MIN GO<br>MIN TIN<br>MIN NIC<br>1.12<br>.800<br>6.52<br>.800<br>1.44<br>.600<br>1.44<br>.600<br>5.74<br>.100<br>6.04                                                                                                                                                                                                                                                                                                                                                                                                                                                                                                                                                                                                                                                                                                                                                                                                                                                                                                                                                                                                                                                                                                                                                                                                                                                                                                                                                                                                                                                                                                                                                                                                                                                                                                                                                                                                                                                                                                                                                                                                                                                                                                                                                                                                                                                                                                                                                                                                                                                                                                                                                                                                                                                                                                                                                                                                                                                                                                                                                                                                                                                                                                                                                                                                                                                                                                                                                                                                                                                                                                                                                                                                                                                                                                                                                                                                                                                                                                                                                                                                                                                                                                                                                                                                                                                                                                                                                                                                                                                                                                                                                                                                                                                                                                                                                                                                                                                                                                                                                                                                                                                                                                 | R PALI<br>PLAT<br>TAIL,<br>LD PL<br>I OR<br>CKEL U<br>65.02<br>2.56<br>90.42<br>3.56<br>2.56<br>2.56<br>2.56<br>2.56<br>2.56<br>2.66<br>2.36<br>2.36<br>2.36<br>2.36<br>2.36<br>2.36<br>2.36<br>2.36<br>2.36<br>2.36<br>2.36<br>2.36<br>2.36<br>2.36<br>2.36<br>2.36<br>2.36<br>2.36<br>2.36<br>2.36<br>2.36<br>2.36<br>2.36<br>2.36<br>2.36<br>2.36<br>2.36<br>2.36<br>2.36<br>2.36<br>2.36<br>2.36<br>2.36<br>2.36<br>2.36<br>2.36<br>2.36<br>2.36<br>2.36<br>2.36<br>2.36<br>2.36<br>2.36<br>2.36<br>2.36<br>2.36<br>2.36<br>2.36<br>2.36<br>2.36<br>2.36<br>2.36<br>2.36<br>2.36<br>2.36<br>2.36<br>2.36<br>2.36<br>2.36<br>2.36<br>2.36<br>2.36<br>2.36<br>2.36<br>2.36<br>2.36<br>2.36<br>2.36<br>2.36<br>2.36<br>2.36<br>2.36<br>2.36<br>2.36<br>2.36<br>2.36<br>2.36<br>2.36<br>2.36<br>2.36<br>2.36<br>2.36<br>2.36<br>2.36<br>2.36<br>2.36<br>2.36<br>2.36<br>2.36<br>2.36<br>2.36<br>2.36<br>2.36<br>2.36<br>2.36<br>2.36<br>2.36<br>2.36<br>2.36<br>2.36<br>2.36<br>2.36<br>2.36<br>2.36<br>2.36<br>2.36<br>2.36<br>2.36<br>2.36<br>2.36<br>2.36<br>2.36<br>2.36<br>2.36<br>2.36<br>2.36<br>2.36<br>2.36<br>2.36<br>2.36<br>2.36<br>2.36<br>2.36<br>2.36<br>2.36<br>2.36<br>2.36<br>2.36<br>2.36<br>2.36<br>2.36<br>2.36<br>2.36<br>2.36<br>2.36<br>2.36<br>2.36<br>2.36<br>2.36<br>2.36<br>2.36<br>2.36<br>2.36<br>2.36<br>2.36<br>2.36<br>2.36<br>2.36<br>2.36<br>2.36<br>2.36<br>2.36<br>2.36<br>2.36<br>2.36<br>2.36<br>2.36<br>2.36<br>2.36<br>2.36<br>2.36<br>2.36<br>2.36<br>2.36<br>2.36<br>2.36<br>2.36<br>2.36<br>2.36<br>2.36<br>2.36<br>2.36<br>2.36<br>2.36<br>2.36<br>2.36<br>2.36<br>2.36<br>2.36<br>2.36<br>2.36<br>2.36<br>2.36<br>2.36<br>2.36<br>2.36<br>2.36<br>2.36<br>2.36<br>2.36<br>2.36<br>2.36<br>2.36<br>2.36<br>2.36<br>2.36<br>2.36<br>2.36<br>2.36<br>2.36<br>2.36<br>2.36<br>2.36<br>2.36<br>2.36<br>2.36<br>2.36<br>2.36<br>2.36<br>2.36<br>2.36<br>2.36<br>2.36<br>2.36<br>2.36<br>2.36<br>2.36<br>2.36<br>2.36<br>2.36<br>2.36<br>2.36<br>2.36<br>2.36<br>2.36<br>2.36<br>2.36<br>2.36<br>2.36<br>2.36<br>2.36<br>2.36<br>2.36<br>2.36<br>2.36<br>2.36<br>2.36<br>2.36<br>2.36<br>2.36<br>2.36<br>2.36<br>2.36<br>2.36<br>2.36<br>2.36<br>2.36<br>2.36<br>2.36<br>2.36<br>2.36<br>2.36<br>2.36<br>2.36<br>2.36<br>2.36<br>2.36<br>2.36<br>2.36<br>2.36<br>2.36<br>2.36<br>2.36<br>2.36<br>2.36<br>2.36<br>2.36<br>2.36<br>2.36<br>2.36<br>2.36<br>2.36<br>2.36<br>2.36<br>2.36<br>2.36<br>2.36<br>2.36<br>2.36<br>2.36<br>2.36<br>2.36<br>2.36<br>2.36<br>2.36<br>2.36<br>2.36<br>2.36<br>2.36<br>2.36<br>2.36<br>2.36<br>2.36<br>2.36<br>2.36<br>2.36<br>2.36<br>2.36<br>2.36<br>2.36<br>2.36<br>2.36<br>2.36<br>2.36<br>2.36<br>2.36<br>2.36<br>2.36<br>2.36<br>2.36<br>2.36<br>2.36<br>2.36<br>2.36<br>2.36<br>2.36<br>2.36<br>2.36<br>2.36<br>2.36<br>2.36<br>2.36<br>2.36<br>2.36 | ADIU<br>E AF<br>1.27<br>ATE<br>IINL<br>JNDE<br>2 7<br>2 10<br>2 10<br>2 10<br>2 10<br>2 10<br>2 10<br>2 10<br>2 10           | REA,<br>$\mu$ m<br>PLA<br>PLA<br>PLA<br>PLA<br>RPI<br>75.<br>900.<br>3.2<br>75.<br>900.<br>3.2<br>75.<br>900.<br>3.2<br>75.<br>2.7<br>3.2<br>75.<br>2.7<br>3.2<br>70.<br>2.7<br>3.2<br>70.<br>2.7<br>3.2<br>70.<br>2.7<br>3.2<br>3.2<br>70.<br>2.7<br>3.2<br>3.2<br>3.2<br>3.2<br>3.2<br>3.2<br>3.2<br>3.2<br>3.2<br>3.2<br>3.2<br>3.2<br>3.2<br>3.2<br>3.2<br>3.2<br>3.2<br>3.2<br>3.2<br>3.2<br>3.2<br>3.2<br>3.2<br>3.2<br>3.2<br>3.2<br>3.2<br>3.2<br>3.2<br>3.2<br>3.2<br>3.2<br>3.2<br>3.2<br>3.2<br>3.2<br>3.2<br>3.2<br>3.2<br>3.2<br>3.2<br>3.2<br>3.2<br>3.2<br>3.2<br>3.2<br>3.2<br>3.2<br>3.2<br>3.2<br>3.2<br>3.2<br>3.2<br>3.2<br>3.2<br>3.2<br>3.2<br>3.2<br>3.2<br>3.2<br>3.2<br>3.2<br>3.2<br>3.2<br>3.2<br>3.2<br>3.2<br>3.2<br>3.2<br>3.2<br>3.2<br>3.2<br>3.2<br>3.2<br>3.2<br>3.2<br>3.2<br>3.2<br>3.2<br>3.2<br>3.2<br>3.2<br>3.2<br>3.2<br>3.2<br>3.2<br>3.2<br>3.2<br>3.2<br>3.2<br>3.2<br>3.2<br>3.2<br>3.2<br>3.2<br>3.2<br>3.2<br>3.2<br>3.2<br>3.2<br>3.2<br>3.2<br>3.2<br>3.2<br>3.2<br>3.2<br>3.2<br>3.2<br>3.2<br>3.2<br>3.2<br>3.2<br>3.2<br>3.2<br>3.2<br>3.2<br>3.2<br>3.2<br>3.2<br>3.2<br>3.2<br>3.2<br>3.2<br>3.2<br>3.2<br>3.2<br>3.2<br>3.2<br>3.2<br>3.2<br>3.2<br>3.2<br>3.2<br>3.2<br>3.2<br>3.2<br>3.2<br>3.2<br>3.2<br>3.2<br>3.2<br>3.2<br>3.2<br>3.2<br>3.2<br>3.2<br>3.2<br>3.2<br>3.2<br>3.2<br>3.2<br>3.2<br>3.2<br>3.2<br>3.2<br>3.2<br>3.2<br>3.2<br>3.2<br>3.2<br>3.2<br>3.2<br>3.2<br>3.2<br>3.2<br>3.2<br>3.2<br>3.2<br>3.2<br>3.2<br>3.2<br>3.2<br>3.2<br>3.2<br>3.2<br>3.2<br>3.2<br>3.2<br>3.2<br>3.2<br>3.2<br>3.2<br>3.2<br>3.2<br>3.2<br>3.2<br>3.2<br>3.2<br>3.2<br>3.2<br>3.2<br>3.2<br>3.2<br>3.2<br>3.2<br>3.2<br>3.2<br>3.2<br>3.2<br>3.2<br>3.2<br>3.2<br>3.2<br>3.2<br>3.2<br>3.2<br>3.2<br>3.2<br>3.2<br>3.2<br>3.2<br>3.2<br>3.2<br>3.2<br>3.2<br>3.2<br>3.2<br>3.2<br>3.2<br>3.2<br>3.2<br>3.2<br>3.2<br>3.2<br>3.2<br>3.2<br>3.2<br>3.2<br>3.2<br>3.2<br>3.2<br>3.2<br>3.2<br>3.2<br>3.2<br>3.2<br>3.2<br>3.2<br>3.2<br>3.2<br>3.2<br>3.2<br>3.2<br>3.2<br>3.2<br>3.2<br>3.2<br>3.2<br>3.2<br>3.2<br>3.2<br>3.2<br>3.2<br>3.2<br>3.2<br>3.2<br>3.2<br>3.2                                                                                                                                                                                                                                                                                                                                                                                                                                                                                                                                                                                                                                                                                                                                                                                                                                                                                                                                                                                                                                                                                                                                                                                                                                                                                                                                                                                                                                                                                                                                                                                                                                                                                                                                                                                                                                                                                                                                                                                                                                                                                                                              | -NIC<br>, 2.3<br>[.00<br>TH<br>D P<br>LATE<br>18<br>60<br>50<br>60<br>50<br>60<br>60<br>60<br>60<br>60<br>60<br>78<br>60<br>78<br>60<br>78<br>60<br>78<br>60<br>78<br>60<br>78<br>60<br>78<br>60<br>78<br>60<br>78<br>60<br>78<br>60<br>78<br>60<br>78<br>60<br>78<br>60<br>70<br>60<br>70<br>60<br>70<br>60<br>70<br>60<br>70<br>60<br>70<br>60<br>70<br>60<br>70<br>60<br>70<br>60<br>70<br>60<br>70<br>60<br>70<br>60<br>70<br>60<br>70<br>60<br>70<br>60<br>70<br>60<br>70<br>60<br>70<br>60<br>70<br>60<br>70<br>60<br>70<br>70<br>60<br>70<br>70<br>60<br>70<br>70<br>60<br>70<br>70<br>70<br>60<br>70<br>70<br>70<br>70<br>70<br>70<br>70<br>70<br>70<br>70<br>70<br>70<br>70                                                                                                                                                                                                                                                                                                                                                                                                                                                                                                                                                                                                                                                                                                                                                                                                                                                                                                                                                                                                                                                                                                                                                                                                                                                                                                                                                                                                                                                                                                                                                                                                                                                                                     | KEL<br>54µn<br>0050<br>E LC<br>LATE<br>0N<br>71<br>2.8<br>96<br>53.6<br>73.6<br>53<br>53<br>53<br>53<br>53<br>53<br>53<br>53<br>53<br>53<br>53<br>53<br>53                                                 | PLAT<br>[.00<br>D ALI<br>ON<br>THE<br>.12<br>.00<br>.12<br>.00<br>.44<br>.00<br>.44<br>.00<br>.42<br>.00<br>.42<br>.00<br>.42<br>.00<br>.42<br>.00<br>.42<br>.00<br>.42<br>.00<br>.42<br>.00<br>.42<br>.00<br>.42<br>.00<br>.42<br>.00<br>.42<br>.00<br>.42<br>.00<br>.42<br>.00<br>.42<br>.00<br>.42<br>.00<br>.42<br>.00<br>.42<br>.00<br>.42<br>.00<br>.42<br>.00<br>.42<br>.00<br>.42<br>.00<br>.42<br>.00<br>.42<br>.00<br>.42<br>.00<br>.42<br>.00<br>.42<br>.00<br>.42<br>.00<br>.42<br>.00<br>.42<br>.00<br>.42<br>.00<br>.42<br>.00<br>.42<br>.00<br>.42<br>.00<br>.42<br>.00<br>.42<br>.00<br>.42<br>.00<br>.42<br>.00<br>.42<br>.00<br>.42<br>.00<br>.42<br>.00<br>.42<br>.00<br>.42<br>.00<br>.42<br>.00<br>.42<br>.00<br>.42<br>.00<br>.42<br>.00<br>.42<br>.00<br>.42<br>.00<br>.72<br>.00<br>.00<br>.00<br>.00<br>.00<br>.00<br>.00<br>.0                                                                                                                                                                                                                                                                                    | D0100] MIN<br>IN NICKEL<br>ZED PLATE<br>THE TAIL,<br>ENTIRE F<br>60.96<br>[2.400]<br>86.36<br>[2.400]<br>86.36<br>[3.400]<br>81.28<br>[3.200]<br>68.58<br>[2.700]<br>68.58<br>[2.700]<br>68.58<br>[2.700]<br>68.58<br>[2.700]<br>68.58<br>[2.700]<br>68.58<br>[2.700]<br>68.58<br>[2.700]<br>68.58<br>[2.700]<br>68.58<br>[2.700]<br>68.58<br>[2.700]<br>68.58<br>[2.700]<br>68.58<br>[2.700]<br>68.58<br>[2.700]<br>68.58<br>[2.700]<br>68.58<br>[2.700]<br>68.58<br>[2.700]<br>68.58<br>[2.700]<br>68.58<br>[2.700]<br>68.58<br>[2.700]<br>68.58<br>[2.700]<br>68.58<br>[2.700]<br>68.58<br>[2.700]<br>68.58<br>[2.700]<br>68.58<br>[2.700]<br>68.58<br>[2.700]<br>68.58<br>[2.700]<br>68.58<br>[2.700]<br>68.58<br>[2.700]<br>68.58<br>[2.700]<br>68.58<br>[2.700]<br>68.58<br>[2.700]<br>68.58<br>[2.700]<br>68.58<br>[2.700]<br>68.58<br>[2.700]<br>68.58<br>[2.700]<br>68.58<br>[2.700]<br>68.58<br>[2.700]<br>68.58<br>[2.700]<br>68.58<br>[2.700]<br>68.58<br>[2.700]<br>68.58<br>[2.700]<br>68.58<br>[2.200]<br>68.58<br>[2.200]<br>68.58<br>[2.200]<br>68.58<br>[2.200]<br>68.58<br>[2.200]<br>68.58<br>[2.200]<br>68.58<br>[2.200]<br>68.58<br>[2.200]<br>68.58<br>[2.200]<br>68.58<br>[2.200]<br>68.58<br>[2.200]<br>68.58<br>[2.200]<br>68.58<br>[2.200]<br>68.58<br>[2.200]<br>68.58<br>[2.200]<br>68.58<br>[2.200]<br>68.58<br>[2.200]<br>68.58<br>[2.200]<br>68.58<br>[2.200]<br>68.58<br>[2.200]<br>68.58<br>[2.200]<br>68.58<br>[2.200]<br>68.58<br>[2.200]<br>68.58<br>[2.200]<br>68.58<br>[2.200]<br>68.58<br>[2.200]<br>68.58<br>[2.200]<br>68.58<br>[2.200]<br>68.58<br>[2.200]<br>68.58<br>[2.200]<br>68.58<br>[2.200]<br>68.58<br>[2.200]<br>68.58<br>[2.200]<br>68.58<br>[2.200]<br>68.58<br>[2.200]<br>68.58<br>[2.200]<br>68.58<br>[2.200]<br>68.58<br>[2.200]<br>68.58<br>[2.200]<br>68.58<br>[2.200]<br>68.58<br>[2.200]<br>68.58<br>[2.200]<br>68.58<br>[2.200]<br>68.58<br>[2.200]<br>68.58<br>[2.200]<br>68.58<br>[2.200]<br>68.58<br>[2.200]<br>68.58<br>[2.200]<br>68.58<br>[2.200]<br>68.58<br>[2.200]<br>68.58<br>[2.200]<br>68.58<br>[2.200]<br>68.58<br>[2.200]<br>68.58<br>[2.200]<br>68.58<br>[2.200]<br>68.58<br>[2.200]<br>68.58<br>[2.200]<br>68.58<br>[2.200]<br>68.58<br>[2.200]<br>68.58<br>[2.200]<br>68.58<br>[2.200]<br>[2.286]<br>[2.900]<br>[2.86]<br>[2.900]<br>[2.86]<br>[2.900]                                                                                                                                                                                                                                                                                                            | N TIN OR<br>UNDERP<br>E AREA,<br>POST.<br>44<br>64<br>64<br>60<br>50<br>40<br>34<br>30<br>26<br>24<br>20<br>16                                                                                        | PLATE<br>1-499<br>1-499<br>1-499<br>499<br>499<br>499<br>499<br>499<br>499<br>499                       | 9160-2<br>9160-2<br>9160-2<br>9160-2<br>9160-2<br>9160-2<br>9160-5<br>9160-4<br>9160-3                                                             |
| SH OVER<br>CALIZED<br>N THE<br>OST.<br>MIN GO<br>MIN TIN<br>MIN NIC<br>1.12<br>.800<br>6.52<br>.800<br>6.52<br>.800<br>6.52<br>.800<br>6.52<br>.800<br>6.52<br>.800<br>6.52<br>.800<br>6.52<br>.800<br>6.52<br>.800<br>6.52<br>.800<br>6.52<br>.800<br>6.52<br>.800<br>6.52<br>.800<br>6.52<br>.800<br>6.52<br>.800<br>6.52<br>.800<br>6.52<br>.800<br>6.52<br>.800<br>6.52<br>.800<br>6.52<br>.800<br>6.52<br>.800<br>6.52<br>.800<br>6.52<br>.800<br>6.52<br>.300<br>5.72<br>.800<br>5.72<br>.800<br>5.72<br>.800<br>5.72<br>.800<br>5.72<br>.800<br>5.72<br>.800<br>5.72<br>.800<br>5.72<br>.800<br>5.72<br>.800<br>5.72<br>.800<br>5.72<br>.800<br>5.72<br>.800<br>5.72<br>.800<br>5.72<br>.800<br>5.72<br>.800<br>5.72<br>.800<br>5.72<br>.800<br>5.72<br>.800<br>5.72<br>.800<br>5.72<br>.800<br>5.72<br>.800<br>5.72<br>.800<br>5.72<br>.800<br>5.72<br>.800<br>5.72<br>.800<br>5.72<br>.800<br>5.72<br>.800<br>5.72<br>.800<br>5.72<br>.800<br>5.72<br>.800<br>5.72<br>.800<br>5.72<br>.800<br>5.72<br>.800<br>5.72<br>.800<br>5.72<br>.800<br>5.72<br>.800<br>5.72<br>.800<br>5.72<br>.800<br>5.72<br>.800<br>5.72<br>.800<br>5.72<br>.800<br>5.72<br>.800<br>5.72<br>.800<br>5.72<br>.800<br>5.72<br>.800<br>5.72<br>.800<br>5.72<br>.800<br>5.72<br>.800<br>5.72<br>.800<br>5.72<br>.800<br>5.72<br>.800<br>5.72<br>.800<br>5.72<br>.800<br>5.72<br>.800<br>5.72<br>.800<br>5.72<br>.800<br>5.72<br>.800<br>5.72<br>.800<br>5.72<br>.800<br>5.72<br>.800<br>5.72<br>.800<br>5.72<br>.800<br>5.72<br>.800<br>5.72<br>.800<br>5.72<br>.800<br>5.72<br>.800<br>5.72<br>.800<br>5.72<br>.800<br>5.72<br>.800<br>5.72<br>.800<br>5.72<br>.800<br>5.72<br>.800<br>5.72<br>.800<br>5.72<br>.800<br>5.72<br>.800<br>5.72<br>.800<br>5.72<br>.800<br>5.72<br>.800<br>5.72<br>.800<br>5.72<br>.800<br>5.72<br>.800<br>5.72<br>.800<br>5.72<br>.800<br>5.72<br>.800<br>5.72<br>.800<br>5.72<br>.800<br>5.72<br>.800<br>5.72<br>.800<br>5.72<br>.800<br>5.72<br>.800<br>5.72<br>.800<br>5.72<br>.800<br>5.72<br>.800<br>5.72<br>.800<br>5.72<br>.800<br>5.72<br>.800<br>5.72<br>.800<br>5.72<br>.800<br>5.72<br>.800<br>5.72<br>.800<br>5.72<br>.800<br>5.72<br>.800<br>5.72<br>.800<br>5.72<br>.800<br>5.72<br>.800<br>5.72<br>.800<br>5.72<br>.800<br>5.72<br>.800<br>5.72<br>.800<br>5.72<br>.800<br>5.72<br>.800<br>5.72<br>.800<br>5.72<br>.800<br>5.72<br>.800<br>5.72<br>.800<br>5.72<br>.800<br>5.72<br>.800<br>5.72<br>.800<br>5.72<br>.800<br>5.72<br>.800<br>5.72<br>.800<br>5.72<br>.800<br>5.72<br>.800<br>5.72<br>.800<br>5.72<br>.800<br>5.72<br>.800<br>5.72<br>.800<br>5.72<br>.800<br>5.72<br>.800<br>5.72<br>.800<br>5.72<br>.800<br>5.72<br>.800<br>5.72<br>.800<br>5.72<br>.800<br>5.72<br>.800<br>5.72<br>.800<br>5.72<br>.800<br>5.72<br>.800<br>5.72<br>.800<br>5.72<br>.800<br>5.72<br>.800<br>5.72<br>.800<br>5.72<br>.800<br>5.72<br>.800<br>5.72<br>.800<br>5.72<br>.800<br>5.72<br>.800<br>5.72<br>.800<br>5.72<br>.800<br>5.72<br>.800<br>5.72<br>.800<br>5.72<br>.800<br>5.72<br>.800<br>5.72<br>.800<br>5.72<br>.800<br>5.72<br>.800<br>5.72<br>.800<br>5.72<br>.800<br>5.72<br>.800<br>5.72<br>.800<br>5.72<br>.800<br>5.72<br>.800<br>5.72<br>.800<br>5.72<br>.800<br>5.72<br>.800<br>.800<br>.800<br>.800<br>.8000<br>.8000<br>.8000<br>.8000<br>.8000<br>.80000<br>.80000<br>.800000000                                                                                                                                                                                                                                                                                                                                                                                                                                                                                                                                                                                                                                                                                                                                                                                                                                                                                                                                                                                                                                                                                                                                                                                                                                                                                                                                                                                                                                                                                                                                                                                                                                                                                                                                                                                                                                                                                                                                   | R PALI<br>PLAT<br>TAIL,<br>LD PL<br>I OR<br>CKEL U<br>65.02<br>2.56<br>90.42<br>3.56<br>2.56<br>2.56<br>2.56<br>2.56<br>2.56<br>2.56<br>2.56<br>2.56<br>2.62<br>1.66<br>3.56<br>1.66<br>3.56<br>1.66<br>2.62<br>1.66<br>2.56<br>1.66<br>2.56<br>1.66<br>2.56<br>1.66<br>2.56<br>1.66<br>2.56<br>1.66<br>2.56<br>1.66<br>2.56<br>1.66<br>2.56<br>1.66<br>2.56<br>1.66<br>2.56<br>1.66<br>2.56<br>1.66<br>2.56<br>1.66<br>1.66<br>2.56<br>1.66<br>1.66<br>1.66<br>1.66<br>2.56<br>1.66<br>1.66<br>1.66<br>1.66<br>1.66<br>1.66<br>1.66<br>1.66<br>1.66<br>1.66<br>1.66<br>1.66<br>1.66<br>1.66<br>1.66<br>1.66<br>1.66<br>1.66<br>1.66<br>1.66<br>1.66<br>1.66<br>1.66<br>1.66<br>1.66<br>1.66<br>1.66<br>1.66<br>1.66<br>1.66<br>1.66<br>1.66<br>1.66<br>1.66<br>1.66<br>1.66<br>1.66<br>1.66<br>1.66<br>1.66<br>1.66<br>1.66<br>1.66<br>1.66<br>1.66<br>1.66<br>1.66<br>1.66<br>1.66<br>1.66<br>1.66<br>1.66<br>1.66<br>1.66<br>1.66<br>1.66<br>1.66<br>1.66<br>1.66<br>1.66<br>1.66<br>1.66<br>1.66<br>1.66<br>1.66<br>1.66<br>1.66<br>1.66<br>1.66<br>1.66<br>1.66<br>1.66<br>1.66<br>1.66<br>1.66<br>1.66<br>1.66<br>1.66<br>1.66<br>1.66<br>1.66<br>1.66<br>1.66<br>1.66<br>1.66<br>1.66<br>1.66<br>1.66<br>1.66<br>1.66<br>1.66<br>1.66<br>1.66<br>1.66<br>1.66<br>1.66<br>1.66<br>1.66<br>1.66<br>1.66<br>1.66<br>1.66<br>1.66<br>1.66<br>1.66<br>1.66<br>1.66<br>1.66<br>1.66<br>1.66<br>1.66<br>1.66<br>1.66<br>1.66<br>1.66<br>1.66<br>1.66<br>1.66<br>1.66<br>1.66<br>1.66<br>1.66<br>1.66<br>1.66<br>1.66<br>1.66<br>1.66<br>1.66<br>1.66<br>1.66<br>1.66<br>1.66<br>1.66<br>1.66<br>1.66<br>1.66<br>1.66<br>1.66<br>1.66<br>1.66<br>1.66<br>1.66<br>1.66<br>1.66<br>1.66<br>1.66<br>1.66<br>1.66<br>1.66<br>1.66<br>1.66<br>1.66<br>1.66<br>1.66<br>1.66<br>1.66<br>1.66<br>1.66<br>1.66<br>1.66<br>1.66<br>1.66<br>1.66<br>1.66<br>1.66<br>1.66<br>1.66<br>1.66<br>1.66<br>1.66<br>1.66<br>1.66<br>1.66<br>1.66<br>1.66<br>1.66<br>1.66<br>1.66<br>1.66<br>1.66<br>1.66<br>1.66<br>1.66<br>1.66<br>1.66<br>1.66<br>1.66<br>1.66<br>1.66<br>1.66<br>1.66<br>1.66<br>1.66<br>1.66<br>1.66<br>1.66<br>1.66<br>1.66<br>1.66<br>1.66<br>1.66<br>1.66<br>1.66<br>1.66<br>1.66<br>1.66<br>1.66<br>1.66<br>1.66<br>1.66<br>1.66<br>1.66<br>1.66<br>1.66<br>1.66<br>1.66<br>1.66<br>1.66<br>1.66<br>1.66<br>1.66<br>1.66<br>1.66<br>1.66<br>1.66<br>1.66<br>1.66<br>1.66<br>1.66<br>1.66<br>1.66<br>1.66<br>1.66<br>1.66<br>1.66<br>1.66<br>1.66<br>1.66<br>1.66<br>1.66<br>1.66<br>1.66<br>1.66<br>1.66<br>1.66<br>1.66<br>1.66<br>1.66<br>1.66<br>1.66<br>1.66<br>1.66<br>1.66<br>1.66<br>1.66<br>1.66<br>1.66<br>1.66<br>1.66<br>1.66<br>1.66<br>1.66<br>1.66<br>1.66<br>1.66<br>1.66<br>1.66<br>1.66<br>1.66<br>1.66<br>1.66<br>1.66<br>1.66<br>1.66<br>1.66<br>1.66<br>1.66<br>1.66<br>1.66<br>1.66<br>1.66<br>1.66<br>1.66 | ADIU<br>E AF<br>1.27<br>ATE<br>IINL<br>JNDE<br>2 7<br>2 10<br>2 10<br>2 10<br>2 10<br>2 10<br>2 10<br>2 10<br>2 10           | REA,<br>$\mu$ m<br>PLA<br>PLA<br>PLA<br>PLA<br>RPI<br>75.<br>900.<br>3.2<br>75.<br>900.<br>3.2<br>75.<br>900.<br>3.2<br>75.<br>2.7<br>3.2<br>75.<br>2.7<br>3.2<br>70.<br>2.7<br>3.2<br>70.<br>2.7<br>3.2<br>70.<br>2.7<br>3.2<br>3.2<br>70.<br>2.7<br>3.2<br>3.2<br>3.2<br>3.2<br>3.2<br>3.2<br>3.2<br>3.2<br>3.2<br>3.2<br>3.2<br>3.2<br>3.2<br>3.2<br>3.2<br>3.2<br>3.2<br>3.2<br>3.2<br>3.2<br>3.2<br>3.2<br>3.2<br>3.2<br>3.2<br>3.2<br>3.2<br>3.2<br>3.2<br>3.2<br>3.2<br>3.2<br>3.2<br>3.2<br>3.2<br>3.2<br>3.2<br>3.2<br>3.2<br>3.2<br>3.2<br>3.2<br>3.2<br>3.2<br>3.2<br>3.2<br>3.2<br>3.2<br>3.2<br>3.2<br>3.2<br>3.2<br>3.2<br>3.2<br>3.2<br>3.2<br>3.2<br>3.2<br>3.2<br>3.2<br>3.2<br>3.2<br>3.2<br>3.2<br>3.2<br>3.2<br>3.2<br>3.2<br>3.2<br>3.2<br>3.2<br>3.2<br>3.2<br>3.2<br>3.2<br>3.2<br>3.2<br>3.2<br>3.2<br>3.2<br>3.2<br>3.2<br>3.2<br>3.2<br>3.2<br>3.2<br>3.2<br>3.2<br>3.2<br>3.2<br>3.2<br>3.2<br>3.2<br>3.2<br>3.2<br>3.2<br>3.2<br>3.2<br>3.2<br>3.2<br>3.2<br>3.2<br>3.2<br>3.2<br>3.2<br>3.2<br>3.2<br>3.2<br>3.2<br>3.2<br>3.2<br>3.2<br>3.2<br>3.2<br>3.2<br>3.2<br>3.2<br>3.2<br>3.2<br>3.2<br>3.2<br>3.2<br>3.2<br>3.2<br>3.2<br>3.2<br>3.2<br>3.2<br>3.2<br>3.2<br>3.2<br>3.2<br>3.2<br>3.2<br>3.2<br>3.2<br>3.2<br>3.2<br>3.2<br>3.2<br>3.2<br>3.2<br>3.2<br>3.2<br>3.2<br>3.2<br>3.2<br>3.2<br>3.2<br>3.2<br>3.2<br>3.2<br>3.2<br>3.2<br>3.2<br>3.2<br>3.2<br>3.2<br>3.2<br>3.2<br>3.2<br>3.2<br>3.2<br>3.2<br>3.2<br>3.2<br>3.2<br>3.2<br>3.2<br>3.2<br>3.2<br>3.2<br>3.2<br>3.2<br>3.2<br>3.2<br>3.2<br>3.2<br>3.2<br>3.2<br>3.2<br>3.2<br>3.2<br>3.2<br>3.2<br>3.2<br>3.2<br>3.2<br>3.2<br>3.2<br>3.2<br>3.2<br>3.2<br>3.2<br>3.2<br>3.2<br>3.2<br>3.2<br>3.2<br>3.2<br>3.2<br>3.2<br>3.2<br>3.2<br>3.2<br>3.2<br>3.2<br>3.2<br>3.2<br>3.2<br>3.2<br>3.2<br>3.2<br>3.2<br>3.2<br>3.2<br>3.2<br>3.2<br>3.2<br>3.2<br>3.2<br>3.2<br>3.2<br>3.2<br>3.2<br>3.2<br>3.2<br>3.2<br>3.2<br>3.2<br>3.2<br>3.2<br>3.2<br>3.2<br>3.2<br>3.2<br>3.2<br>3.2<br>3.2<br>3.2<br>3.2<br>3.2<br>3.2<br>3.2<br>3.2<br>3.2<br>3.2<br>3.2<br>3.2<br>3.2<br>3.2<br>3.2<br>3.2<br>3.2<br>3.2<br>3.2<br>3.2<br>3.2                                                                                                                                                                                                                                                                                                                                                                                                                                                                                                                                                                                                                                                                                                                                                                                                                                                                                                                                                                                                                                                                                                                                                                                                                                                                                                                                                                                                                                                                                                                                                                                                                                                                                                                                                                                                                                                                                                                                                                                                                                                                                                                              | -NIC<br>, 2.3<br>[.00<br>TH<br>D P<br>LATE<br>18<br>60<br>50<br>60<br>50<br>60<br>60<br>60<br>40<br>60<br>60<br>60<br>78<br>60<br>78<br>60<br>78<br>60<br>78<br>60<br>78<br>60<br>78<br>60<br>78<br>60<br>78<br>60<br>78<br>60<br>78<br>60<br>78<br>60<br>78<br>60<br>70<br>60<br>60<br>70<br>60<br>60<br>70<br>60<br>70<br>60<br>70<br>60<br>70<br>60<br>70<br>60<br>70<br>60<br>70<br>60<br>70<br>60<br>70<br>60<br>70<br>60<br>70<br>60<br>70<br>60<br>70<br>60<br>70<br>60<br>70<br>60<br>70<br>60<br>70<br>60<br>70<br>60<br>70<br>60<br>70<br>60<br>70<br>60<br>70<br>60<br>70<br>60<br>70<br>60<br>70<br>60<br>70<br>60<br>70<br>60<br>70<br>60<br>70<br>60<br>70<br>60<br>70<br>60<br>70<br>60<br>70<br>60<br>70<br>60<br>70<br>60<br>70<br>60<br>70<br>60<br>70<br>60<br>70<br>60<br>70<br>60<br>70<br>60<br>70<br>60<br>70<br>60<br>70<br>60<br>70<br>60<br>70<br>60<br>70<br>60<br>70<br>60<br>70<br>60<br>70<br>60<br>70<br>60<br>70<br>60<br>70<br>60<br>70<br>60<br>70<br>60<br>70<br>60<br>70<br>60<br>70<br>60<br>70<br>60<br>70<br>60<br>70<br>60<br>70<br>60<br>70<br>60<br>70<br>60<br>70<br>60<br>70<br>60<br>70<br>60<br>70<br>60<br>70<br>60<br>70<br>60<br>70<br>60<br>70<br>60<br>70<br>60<br>70<br>60<br>70<br>60<br>70<br>60<br>70<br>60<br>70<br>60<br>70<br>60<br>70<br>60<br>70<br>60<br>70<br>60<br>70<br>60<br>70<br>60<br>70<br>60<br>70<br>60<br>70<br>60<br>70<br>60<br>70<br>60<br>70<br>60<br>70<br>60<br>70<br>60<br>70<br>60<br>70<br>60<br>70<br>60<br>70<br>60<br>70<br>60<br>70<br>60<br>70<br>60<br>70<br>60<br>70<br>60<br>70<br>60<br>70<br>60<br>70<br>60<br>70<br>60<br>70<br>60<br>70<br>60<br>70<br>60<br>70<br>60<br>70<br>60<br>70<br>60<br>70<br>60<br>70<br>60<br>70<br>60<br>70<br>60<br>70<br>60<br>70<br>60<br>70<br>60<br>70<br>60<br>70<br>60<br>70<br>60<br>70<br>60<br>70<br>60<br>70<br>60<br>70<br>60<br>70<br>60<br>70<br>60<br>70<br>60<br>70<br>60<br>70<br>60<br>70<br>60<br>70<br>60<br>70<br>60<br>70<br>60<br>70<br>60<br>70<br>60<br>70<br>60<br>70<br>60<br>70<br>60<br>70<br>60<br>70<br>60<br>70<br>60<br>70<br>60<br>70<br>60<br>70<br>60<br>70<br>60<br>70<br>60<br>70<br>60<br>70<br>60<br>70<br>60<br>70<br>60<br>70<br>60<br>70<br>60<br>70<br>60<br>70<br>60<br>70<br>60<br>70<br>60<br>70<br>60<br>70<br>60<br>70<br>70<br>70<br>70<br>70<br>70<br>70<br>70<br>70<br>70<br>70<br>70<br>70 | KEL<br>54µn<br>0050<br>E LC<br>LATE<br>0N<br>71<br>2.8<br>96<br>53.6<br>73.6<br>53<br>53<br>53<br>53<br>53<br>53<br>53<br>53<br>53<br>53<br>53<br>53<br>53                                                 | PLAT<br>[.00] M<br>CALI<br>ON<br>THE<br>.12<br>.300<br>.44<br>.52<br>.300<br>.44<br>.04<br>.52<br>.300<br>.42<br>.04<br>.04<br>.04<br>.04<br>.04<br>.04<br>.04<br>.04                                                                                                                                                                                                                                                                                                                                                                                                                                                                                                                                                                                                                                                                                                                                                                                                                                                                                                                                                                       | D0100] MIN<br>IN NICKEL<br>ZED PLATE<br>THE TAIL,<br>ENTIRE F<br>60.96<br>[2.400]<br>86.36<br>[2.400]<br>86.36<br>[3.400]<br>81.28<br>[3.200]<br>68.58<br>[2.700]<br>68.58<br>[2.700]<br>68.58<br>[2.700]<br>68.58<br>[2.700]<br>68.58<br>[2.200]<br>48.26<br>[1.900]<br>43.18<br>[1.700]<br>35.56<br>[1.400]<br>35.56<br>[1.400]<br>35.56<br>[1.400]<br>35.56<br>[1.200]<br>25.40<br>[1.200]<br>22.86<br>[.900]<br>17.78                                                                                                                                                                                                                                                                                                                                                                                                                                                                                                                                                                                                                                                                                                                                                                                                                                                                                                                                                                                                                                                                                                                                                                                                                                                                                                                                                                                                                                                                                                                                                                                                                                                                                                                                                                                                                                                                                                                                                                                                                                                                                                                                                                                                                        | N TIN OR<br>UNDERP<br>E AREA,<br>POST.<br>44<br>64<br>60<br>50<br>40<br>50<br>40<br>34<br>30<br>26<br>24<br>20<br>16<br>14<br>10<br>N0                                                                | PLATE<br>1-499<br>1-499<br>1-499<br>499<br>499<br>499<br>499<br>499<br>499<br>499                       | 9160-2<br>9160-2<br>9160-3<br>9160-8<br>9160-8<br>9160-7<br>9160-6<br>9160-5<br>9160-4<br>9160-3<br>9160-2                                         |
| SH OVER<br>CALIZED<br>N THE<br>OST.<br>MIN GO<br>MIN TIN<br>MIN NIC<br>1.12<br>.800<br>6.52<br>.800<br>6.52<br>.800<br>6.52<br>.800<br>6.52<br>.800<br>6.52<br>.800<br>6.52<br>.800<br>6.52<br>.800<br>6.52<br>.800<br>6.52<br>.800<br>6.52<br>.800<br>6.52<br>.800<br>6.52<br>.800<br>6.52<br>.800<br>6.52<br>.800<br>6.52<br>.800<br>6.52<br>.800<br>6.52<br>.800<br>6.52<br>.800<br>6.52<br>.800<br>6.52<br>.800<br>6.52<br>.800<br>6.52<br>.800<br>6.52<br>.300<br>5.72<br>.800<br>5.72<br>.800<br>5.72<br>.800<br>5.72<br>.800<br>5.72<br>.800<br>5.72<br>.800<br>5.72<br>.800<br>5.72<br>.800<br>5.72<br>.800<br>5.72<br>.800<br>5.72<br>.800<br>5.72<br>.800<br>5.72<br>.800<br>5.72<br>.800<br>5.72<br>.800<br>5.72<br>.800<br>5.72<br>.800<br>5.72<br>.800<br>5.72<br>.800<br>5.72<br>.800<br>5.72<br>.800<br>5.72<br>.800<br>5.72<br>.800<br>5.72<br>.800<br>5.72<br>.800<br>5.72<br>.800<br>5.72<br>.800<br>5.72<br>.800<br>5.72<br>.800<br>5.72<br>.800<br>5.72<br>.800<br>5.72<br>.800<br>5.72<br>.800<br>5.72<br>.800<br>5.72<br>.800<br>5.72<br>.800<br>5.72<br>.800<br>5.72<br>.800<br>5.72<br>.800<br>5.72<br>.800<br>5.72<br>.800<br>5.72<br>.800<br>5.72<br>.800<br>5.72<br>.800<br>5.72<br>.800<br>5.72<br>.800<br>5.72<br>.800<br>5.72<br>.800<br>5.72<br>.800<br>5.72<br>.800<br>5.72<br>.800<br>5.72<br>.800<br>5.72<br>.800<br>5.72<br>.800<br>5.72<br>.800<br>5.72<br>.800<br>5.72<br>.800<br>5.72<br>.800<br>5.72<br>.800<br>5.72<br>.800<br>5.72<br>.800<br>5.72<br>.800<br>5.72<br>.800<br>5.72<br>.800<br>5.72<br>.800<br>5.72<br>.800<br>5.72<br>.800<br>5.72<br>.800<br>5.72<br>.800<br>5.72<br>.800<br>5.72<br>.800<br>5.72<br>.800<br>5.72<br>.800<br>5.72<br>.800<br>5.72<br>.800<br>5.72<br>.800<br>5.72<br>.800<br>5.72<br>.800<br>5.72<br>.800<br>5.72<br>.800<br>5.72<br>.800<br>5.72<br>.800<br>5.72<br>.800<br>5.72<br>.800<br>5.72<br>.800<br>5.72<br>.800<br>5.72<br>.800<br>5.72<br>.800<br>5.72<br>.800<br>5.72<br>.800<br>5.72<br>.800<br>5.72<br>.800<br>5.72<br>.800<br>5.72<br>.800<br>5.72<br>.800<br>5.72<br>.800<br>5.72<br>.800<br>5.72<br>.800<br>5.72<br>.800<br>5.72<br>.800<br>5.72<br>.800<br>5.72<br>.800<br>5.72<br>.800<br>5.72<br>.800<br>5.72<br>.800<br>5.72<br>.800<br>5.72<br>.800<br>5.72<br>.800<br>5.72<br>.800<br>5.72<br>.800<br>5.72<br>.800<br>5.72<br>.800<br>5.72<br>.800<br>5.72<br>.800<br>5.72<br>.800<br>5.72<br>.800<br>5.72<br>.800<br>5.72<br>.800<br>5.72<br>.800<br>5.72<br>.800<br>5.72<br>.800<br>5.72<br>.800<br>5.72<br>.800<br>5.72<br>.800<br>5.72<br>.800<br>5.72<br>.800<br>5.72<br>.800<br>5.72<br>.800<br>5.72<br>.800<br>5.72<br>.800<br>5.72<br>.800<br>5.72<br>.800<br>5.72<br>.800<br>5.72<br>.800<br>5.72<br>.800<br>5.72<br>.800<br>5.72<br>.800<br>5.72<br>.800<br>5.72<br>.800<br>5.72<br>.800<br>5.72<br>.800<br>5.72<br>.800<br>5.72<br>.800<br>5.72<br>.800<br>5.72<br>.800<br>5.72<br>.800<br>5.72<br>.800<br>5.72<br>.800<br>5.72<br>.800<br>5.72<br>.800<br>5.72<br>.800<br>5.72<br>.800<br>5.72<br>.800<br>5.72<br>.800<br>5.72<br>.800<br>5.72<br>.800<br>5.72<br>.800<br>5.72<br>.800<br>5.72<br>.800<br>5.72<br>.800<br>5.72<br>.800<br>5.72<br>.800<br>5.72<br>.800<br>5.72<br>.800<br>5.72<br>.800<br>.800<br>.800<br>.800<br>.8000<br>.8000<br>.8000<br>.8000<br>.8000<br>.80000<br>.80000<br>.800000000                                                                                                                                                                                                                                                                                                                                                                                                                                                                                                                                                                                                                                                                                                                                                                                                                                                                                                                                                                                                                                                                                                                                                                                                                                                                                                                                                                                                                                                                                                                                                                                                                                                                                                                                                                                                                                                                                                                                   | R PALI<br>PLAT<br>TAIL,<br>LD PL<br>I OR<br>CKEL U<br>65.02<br>2.56<br>90.42<br>3.56<br>2.56<br>2.56<br>2.56<br>2.56<br>2.56<br>2.56<br>2.56<br>2.56<br>2.62<br>1.66<br>3.56<br>1.66<br>3.56<br>1.66<br>2.62<br>1.66<br>2.56<br>1.66<br>2.56<br>1.66<br>2.56<br>1.66<br>2.56<br>1.66<br>2.56<br>1.66<br>2.56<br>1.66<br>2.56<br>1.66<br>2.56<br>1.66<br>2.56<br>1.66<br>2.56<br>1.66<br>2.56<br>1.66<br>2.56<br>1.66<br>1.66<br>2.56<br>1.66<br>1.66<br>1.66<br>1.66<br>2.56<br>1.66<br>1.66<br>1.66<br>1.66<br>1.66<br>1.66<br>1.66<br>1.66<br>1.66<br>1.66<br>1.66<br>1.66<br>1.66<br>1.66<br>1.66<br>1.66<br>1.66<br>1.66<br>1.66<br>1.66<br>1.66<br>1.66<br>1.66<br>1.66<br>1.66<br>1.66<br>1.66<br>1.66<br>1.66<br>1.66<br>1.66<br>1.66<br>1.66<br>1.66<br>1.66<br>1.66<br>1.66<br>1.66<br>1.66<br>1.66<br>1.66<br>1.66<br>1.66<br>1.66<br>1.66<br>1.66<br>1.66<br>1.66<br>1.66<br>1.66<br>1.66<br>1.66<br>1.66<br>1.66<br>1.66<br>1.66<br>1.66<br>1.66<br>1.66<br>1.66<br>1.66<br>1.66<br>1.66<br>1.66<br>1.66<br>1.66<br>1.66<br>1.66<br>1.66<br>1.66<br>1.66<br>1.66<br>1.66<br>1.66<br>1.66<br>1.66<br>1.66<br>1.66<br>1.66<br>1.66<br>1.66<br>1.66<br>1.66<br>1.66<br>1.66<br>1.66<br>1.66<br>1.66<br>1.66<br>1.66<br>1.66<br>1.66<br>1.66<br>1.66<br>1.66<br>1.66<br>1.66<br>1.66<br>1.66<br>1.66<br>1.66<br>1.66<br>1.66<br>1.66<br>1.66<br>1.66<br>1.66<br>1.66<br>1.66<br>1.66<br>1.66<br>1.66<br>1.66<br>1.66<br>1.66<br>1.66<br>1.66<br>1.66<br>1.66<br>1.66<br>1.66<br>1.66<br>1.66<br>1.66<br>1.66<br>1.66<br>1.66<br>1.66<br>1.66<br>1.66<br>1.66<br>1.66<br>1.66<br>1.66<br>1.66<br>1.66<br>1.66<br>1.66<br>1.66<br>1.66<br>1.66<br>1.66<br>1.66<br>1.66<br>1.66<br>1.66<br>1.66<br>1.66<br>1.66<br>1.66<br>1.66<br>1.66<br>1.66<br>1.66<br>1.66<br>1.66<br>1.66<br>1.66<br>1.66<br>1.66<br>1.66<br>1.66<br>1.66<br>1.66<br>1.66<br>1.66<br>1.66<br>1.66<br>1.66<br>1.66<br>1.66<br>1.66<br>1.66<br>1.66<br>1.66<br>1.66<br>1.66<br>1.66<br>1.66<br>1.66<br>1.66<br>1.66<br>1.66<br>1.66<br>1.66<br>1.66<br>1.66<br>1.66<br>1.66<br>1.66<br>1.66<br>1.66<br>1.66<br>1.66<br>1.66<br>1.66<br>1.66<br>1.66<br>1.66<br>1.66<br>1.66<br>1.66<br>1.66<br>1.66<br>1.66<br>1.66<br>1.66<br>1.66<br>1.66<br>1.66<br>1.66<br>1.66<br>1.66<br>1.66<br>1.66<br>1.66<br>1.66<br>1.66<br>1.66<br>1.66<br>1.66<br>1.66<br>1.66<br>1.66<br>1.66<br>1.66<br>1.66<br>1.66<br>1.66<br>1.66<br>1.66<br>1.66<br>1.66<br>1.66<br>1.66<br>1.66<br>1.66<br>1.66<br>1.66<br>1.66<br>1.66<br>1.66<br>1.66<br>1.66<br>1.66<br>1.66<br>1.66<br>1.66<br>1.66<br>1.66<br>1.66<br>1.66<br>1.66<br>1.66<br>1.66<br>1.66<br>1.66<br>1.66<br>1.66<br>1.66<br>1.66<br>1.66<br>1.66<br>1.66<br>1.66<br>1.66<br>1.66<br>1.66<br>1.66<br>1.66<br>1.66<br>1.66<br>1.66<br>1.66<br>1.66<br>1.66<br>1.66<br>1.66<br>1.66<br>1.66<br>1.66<br>1.66<br>1.66 | ADIU<br>E AF<br>1.27<br>ATE<br>IINL<br>JNDE<br>2 7<br>2 10<br>2 10<br>2 10<br>2 10<br>2 10<br>2 10<br>2 10<br>2 10           | REA,<br>$\mu$ m<br>PLA<br>PLA<br>PLA<br>PLA<br>RPI<br>75.<br>900.<br>3.2<br>75.<br>900.<br>3.2<br>75.<br>900.<br>3.2<br>75.<br>2.7<br>3.2<br>75.<br>2.7<br>3.2<br>70.<br>2.7<br>3.2<br>70.<br>2.7<br>3.2<br>70.<br>2.7<br>3.2<br>3.2<br>70.<br>2.7<br>3.2<br>3.2<br>3.2<br>3.2<br>3.2<br>3.2<br>3.2<br>3.2<br>3.2<br>3.2<br>3.2<br>3.2<br>3.2<br>3.2<br>3.2<br>3.2<br>3.2<br>3.2<br>3.2<br>3.2<br>3.2<br>3.2<br>3.2<br>3.2<br>3.2<br>3.2<br>3.2<br>3.2<br>3.2<br>3.2<br>3.2<br>3.2<br>3.2<br>3.2<br>3.2<br>3.2<br>3.2<br>3.2<br>3.2<br>3.2<br>3.2<br>3.2<br>3.2<br>3.2<br>3.2<br>3.2<br>3.2<br>3.2<br>3.2<br>3.2<br>3.2<br>3.2<br>3.2<br>3.2<br>3.2<br>3.2<br>3.2<br>3.2<br>3.2<br>3.2<br>3.2<br>3.2<br>3.2<br>3.2<br>3.2<br>3.2<br>3.2<br>3.2<br>3.2<br>3.2<br>3.2<br>3.2<br>3.2<br>3.2<br>3.2<br>3.2<br>3.2<br>3.2<br>3.2<br>3.2<br>3.2<br>3.2<br>3.2<br>3.2<br>3.2<br>3.2<br>3.2<br>3.2<br>3.2<br>3.2<br>3.2<br>3.2<br>3.2<br>3.2<br>3.2<br>3.2<br>3.2<br>3.2<br>3.2<br>3.2<br>3.2<br>3.2<br>3.2<br>3.2<br>3.2<br>3.2<br>3.2<br>3.2<br>3.2<br>3.2<br>3.2<br>3.2<br>3.2<br>3.2<br>3.2<br>3.2<br>3.2<br>3.2<br>3.2<br>3.2<br>3.2<br>3.2<br>3.2<br>3.2<br>3.2<br>3.2<br>3.2<br>3.2<br>3.2<br>3.2<br>3.2<br>3.2<br>3.2<br>3.2<br>3.2<br>3.2<br>3.2<br>3.2<br>3.2<br>3.2<br>3.2<br>3.2<br>3.2<br>3.2<br>3.2<br>3.2<br>3.2<br>3.2<br>3.2<br>3.2<br>3.2<br>3.2<br>3.2<br>3.2<br>3.2<br>3.2<br>3.2<br>3.2<br>3.2<br>3.2<br>3.2<br>3.2<br>3.2<br>3.2<br>3.2<br>3.2<br>3.2<br>3.2<br>3.2<br>3.2<br>3.2<br>3.2<br>3.2<br>3.2<br>3.2<br>3.2<br>3.2<br>3.2<br>3.2<br>3.2<br>3.2<br>3.2<br>3.2<br>3.2<br>3.2<br>3.2<br>3.2<br>3.2<br>3.2<br>3.2<br>3.2<br>3.2<br>3.2<br>3.2<br>3.2<br>3.2<br>3.2<br>3.2<br>3.2<br>3.2<br>3.2<br>3.2<br>3.2<br>3.2<br>3.2<br>3.2<br>3.2<br>3.2<br>3.2<br>3.2<br>3.2<br>3.2<br>3.2<br>3.2<br>3.2<br>3.2<br>3.2<br>3.2<br>3.2<br>3.2<br>3.2<br>3.2<br>3.2<br>3.2<br>3.2<br>3.2<br>3.2<br>3.2<br>3.2<br>3.2<br>3.2<br>3.2<br>3.2<br>3.2<br>3.2<br>3.2<br>3.2<br>3.2<br>3.2<br>3.2<br>3.2<br>3.2<br>3.2<br>3.2<br>3.2<br>3.2<br>3.2<br>3.2<br>3.2<br>3.2<br>3.2<br>3.2<br>3.2<br>3.2<br>3.2<br>3.2<br>3.2<br>3.2                                                                                                                                                                                                                                                                                                                                                                                                                                                                                                                                                                                                                                                                                                                                                                                                                                                                                                                                                                                                                                                                                                                                                                                                                                                                                                                                                                                                                                                                                                                                                                                                                                                                                                                                                                                                                                                                                                                                                                                                                                                                                                                              | -NIC<br>, 2.3<br>[.00<br>TH<br>D P<br>LATE<br>18<br>60<br>50<br>60<br>50<br>60<br>60<br>60<br>40<br>60<br>60<br>60<br>78<br>60<br>78<br>60<br>78<br>60<br>78<br>60<br>78<br>60<br>78<br>60<br>78<br>60<br>78<br>60<br>78<br>60<br>78<br>60<br>78<br>60<br>78<br>60<br>70<br>60<br>60<br>70<br>60<br>60<br>70<br>60<br>70<br>60<br>70<br>60<br>70<br>60<br>70<br>60<br>70<br>60<br>70<br>60<br>70<br>60<br>70<br>60<br>70<br>60<br>70<br>60<br>70<br>60<br>70<br>60<br>70<br>60<br>70<br>60<br>70<br>60<br>70<br>60<br>70<br>60<br>70<br>60<br>70<br>60<br>70<br>60<br>70<br>60<br>70<br>60<br>70<br>60<br>70<br>60<br>70<br>60<br>70<br>60<br>70<br>60<br>70<br>60<br>70<br>60<br>70<br>60<br>70<br>60<br>70<br>60<br>70<br>60<br>70<br>60<br>70<br>60<br>70<br>60<br>70<br>60<br>70<br>60<br>70<br>60<br>70<br>60<br>70<br>60<br>70<br>60<br>70<br>60<br>70<br>60<br>70<br>60<br>70<br>60<br>70<br>60<br>70<br>60<br>70<br>60<br>70<br>60<br>70<br>60<br>70<br>60<br>70<br>60<br>70<br>60<br>70<br>60<br>70<br>60<br>70<br>60<br>70<br>60<br>70<br>60<br>70<br>60<br>70<br>60<br>70<br>60<br>70<br>60<br>70<br>60<br>70<br>60<br>70<br>60<br>70<br>60<br>70<br>60<br>70<br>60<br>70<br>60<br>70<br>60<br>70<br>60<br>70<br>60<br>70<br>60<br>70<br>60<br>70<br>60<br>70<br>60<br>70<br>60<br>70<br>60<br>70<br>60<br>70<br>60<br>70<br>60<br>70<br>60<br>70<br>60<br>70<br>60<br>70<br>60<br>70<br>60<br>70<br>60<br>70<br>60<br>70<br>60<br>70<br>60<br>70<br>60<br>70<br>60<br>70<br>60<br>70<br>60<br>70<br>60<br>70<br>60<br>70<br>60<br>70<br>60<br>70<br>60<br>70<br>60<br>70<br>60<br>70<br>60<br>70<br>60<br>70<br>60<br>70<br>60<br>70<br>60<br>70<br>60<br>70<br>60<br>70<br>60<br>70<br>60<br>70<br>60<br>70<br>60<br>70<br>60<br>70<br>60<br>70<br>60<br>70<br>60<br>70<br>60<br>70<br>60<br>70<br>60<br>70<br>60<br>70<br>60<br>70<br>60<br>70<br>60<br>70<br>60<br>70<br>60<br>70<br>60<br>70<br>60<br>70<br>60<br>70<br>60<br>70<br>60<br>70<br>60<br>70<br>60<br>70<br>60<br>70<br>60<br>70<br>60<br>70<br>60<br>70<br>60<br>70<br>60<br>70<br>60<br>70<br>60<br>70<br>60<br>70<br>60<br>70<br>60<br>70<br>60<br>70<br>60<br>70<br>60<br>70<br>60<br>70<br>60<br>70<br>60<br>70<br>60<br>70<br>60<br>70<br>60<br>70<br>60<br>70<br>60<br>70<br>60<br>70<br>60<br>70<br>60<br>70<br>70<br>70<br>70<br>70<br>70<br>70<br>70<br>70<br>70<br>70<br>70<br>70 | KEL<br>54µn<br>0050<br>E LC<br>LATE<br>0N<br>71<br>2.8<br>96<br>53.6<br>73.6<br>53<br>53<br>53<br>53<br>53<br>53<br>53<br>53<br>53<br>53<br>53<br>53<br>53                                                 | PLAT<br>[.00] M<br>CALI<br>ON<br>THE<br>.12<br>.300<br>.44<br>.52<br>.300<br>.44<br>.04<br>.52<br>.300<br>.42<br>.04<br>.04<br>.04<br>.04<br>.04<br>.04<br>.04<br>.04                                                                                                                                                                                                                                                                                                                                                                                                                                                                                                                                                                                                                                                                                                                                                                                                                                                                                                                                                                       | D0100] MIN<br>IN NICKEL<br>ZED PLATE<br>THE TAIL,<br>ENTIRE F<br>60.96<br>[2.400]<br>86.36<br>[2.400]<br>86.36<br>[3.400]<br>81.28<br>[3.200]<br>68.58<br>[2.700]<br>68.58<br>[2.700]<br>68.58<br>[2.700]<br>68.58<br>[2.700]<br>68.58<br>[2.200]<br>48.26<br>[1.900]<br>43.18<br>[1.700]<br>35.56<br>[1.400]<br>35.56<br>[1.400]<br>35.56<br>[1.400]<br>35.56<br>[1.200]<br>25.40<br>[1.200]<br>22.86<br>[.900]<br>17.78                                                                                                                                                                                                                                                                                                                                                                                                                                                                                                                                                                                                                                                                                                                                                                                                                                                                                                                                                                                                                                                                                                                                                                                                                                                                                                                                                                                                                                                                                                                                                                                                                                                                                                                                                                                                                                                                                                                                                                                                                                                                                                                                                                                                                        | N TIN OR<br>UNDERP<br>E AREA,<br>POST.<br>44<br>64<br>60<br>50<br>40<br>50<br>40<br>34<br>30<br>26<br>24<br>20<br>16<br>14<br>10                                                                      | PLATE<br>1-499<br>1-499<br>1-499<br>499<br>499<br>499<br>499<br>499<br>499<br>499                       | 9160-2<br>9160-2<br>9160-6<br>9160-8<br>9160-8<br>9160-7<br>9160-6<br>9160-5<br>9160-4<br>9160-3<br>9160-2<br>9160-2<br>9160-2                     |
| SH OVER<br>CALIZED<br>ON THE<br>OST.<br>MIN GO<br>MIN TIN<br>MIN NIC<br>1.12<br>.800<br>6.52<br>.800<br>6.52<br>.800<br>6.52<br>.800<br>6.52<br>.800<br>6.52<br>.800<br>6.52<br>.800<br>6.74<br>.100<br>6.04<br>.600<br>6.04<br>.600<br>6.74<br>.100<br>6.04<br>.600<br>6.52<br>.800<br>6.52<br>.800<br>6.52<br>.800<br>6.52<br>.800<br>6.52<br>.800<br>6.52<br>.800<br>6.52<br>.800<br>6.52<br>.800<br>6.52<br>.800<br>6.52<br>.800<br>6.52<br>.800<br>6.52<br>.800<br>6.52<br>.800<br>6.52<br>.800<br>6.52<br>.800<br>6.52<br>.800<br>6.52<br>.800<br>6.52<br>.800<br>6.52<br>.800<br>6.52<br>.800<br>6.52<br>.800<br>6.52<br>.800<br>6.52<br>.800<br>6.52<br>.800<br>6.52<br>.800<br>6.52<br>.800<br>6.52<br>.800<br>6.52<br>.800<br>6.52<br>.800<br>6.52<br>.800<br>6.52<br>.800<br>6.52<br>.800<br>6.52<br>.800<br>6.52<br>.800<br>6.52<br>.300<br>6.52<br>.300<br>6.52<br>.300<br>6.52<br>.300<br>6.52<br>.300<br>6.52<br>.300<br>6.52<br>.300<br>6.52<br>.300<br>6.52<br>.300<br>6.52<br>.300<br>6.52<br>.300<br>6.52<br>.300<br>6.52<br>.300<br>6.52<br>.300<br>6.52<br>.300<br>6.52<br>.300<br>6.52<br>.300<br>6.52<br>.300<br>6.52<br>.300<br>6.52<br>.300<br>6.52<br>.300<br>6.52<br>.300<br>6.52<br>.300<br>6.52<br>.300<br>6.52<br>.300<br>6.52<br>.300<br>6.52<br>.300<br>6.52<br>.300<br>6.52<br>.300<br>6.52<br>.300<br>6.52<br>.300<br>6.52<br>.300<br>6.52<br>.300<br>6.52<br>.300<br>6.52<br>.300<br>6.52<br>.300<br>6.52<br>.300<br>6.52<br>.300<br>6.52<br>.300<br>6.52<br>.300<br>6.52<br>.300<br>6.52<br>.300<br>6.52<br>.300<br>6.52<br>.300<br>6.52<br>.300<br>6.52<br>.300<br>6.52<br>.300<br>6.52<br>.300<br>6.52<br>.300<br>6.52<br>.300<br>6.52<br>.300<br>6.52<br>.300<br>6.52<br>.300<br>6.52<br>.300<br>6.52<br>.300<br>6.52<br>.300<br>6.52<br>.300<br>6.52<br>.300<br>6.52<br>.300<br>6.52<br>.300<br>.556<br>.400<br>.556<br>.400<br>.556<br>.400<br>.556<br>.400<br>.556<br>.400<br>.556<br>.400<br>.556<br>.400<br>.556<br>.400<br>.556<br>.400<br>.556<br>.400<br>.556<br>.400<br>.556<br>.400<br>.556<br>.556<br>.400<br>.556<br>.556<br>.556<br>.556<br>.556<br>.556<br>.556<br>.5                                                                                                                                                                                                                                                                                                                                                                                                                                                                                                                                                                                                                                                                                                                                                                                                                                                                                                                                                                                                                                                                                                                                                                                                                                                                                                                                                                                                                                                                                                                                                                                                                                                                                                                                                                                                                                                                                                                                                                                                                                                                                                                                                                                                                                                                                                                                                                                                                                                                                                                                                                                                                                                                                                                                                                                                                                                                                                                                                                                                                                                                                                                                   | R PALI<br>PLAT<br>TAIL,<br>LD PL<br>I OR<br>CKEL U<br>65.02<br>2.56<br>90.42<br>3.56<br>2.56<br>2.56<br>2.56<br>2.56<br>2.56<br>2.56<br>2.56<br>2.56<br>2.56<br>2.56<br>2.56<br>2.56<br>2.56<br>2.56<br>2.56<br>2.56<br>2.56<br>2.56<br>2.56<br>2.56<br>2.56<br>2.56<br>2.56<br>2.56<br>2.56<br>2.56<br>2.56<br>2.56<br>2.56<br>2.56<br>2.56<br>2.56<br>2.56<br>2.56<br>2.56<br>2.56<br>2.56<br>2.56<br>2.56<br>2.56<br>2.56<br>2.56<br>2.56<br>2.56<br>2.56<br>2.56<br>2.56<br>2.56<br>2.56<br>2.56<br>2.56<br>2.56<br>2.56<br>2.56<br>2.56<br>2.56<br>2.56<br>2.56<br>2.56<br>2.56<br>2.56<br>2.56<br>2.56<br>2.56<br>2.56<br>2.56<br>2.56<br>2.56<br>2.56<br>2.56<br>2.56<br>2.56<br>2.56<br>2.56<br>2.56<br>2.56<br>2.56<br>2.56<br>2.56<br>2.56<br>2.56<br>2.56<br>2.56<br>2.56<br>2.56<br>2.56<br>2.56<br>2.56<br>2.56<br>2.56<br>2.56<br>2.56<br>2.56<br>2.56<br>2.56<br>2.56<br>2.56<br>2.56<br>2.56<br>2.56<br>2.56<br>2.56<br>2.56<br>2.56<br>2.56<br>2.56<br>2.56<br>2.56<br>2.56<br>2.56<br>2.56<br>2.56<br>2.56<br>2.56<br>2.56<br>2.56<br>2.56<br>2.56<br>2.56<br>2.56<br>2.56<br>2.56<br>2.56<br>2.56<br>2.56<br>2.56<br>2.56<br>2.56<br>2.56<br>2.56<br>2.56<br>2.56<br>2.56<br>2.56<br>2.56<br>2.56<br>2.56<br>2.56<br>2.56<br>2.56<br>2.56<br>2.56<br>2.56<br>2.56<br>2.56<br>2.56<br>2.56<br>2.56<br>2.56<br>2.56<br>2.56<br>2.56<br>2.56<br>2.56<br>2.56<br>2.56<br>2.56<br>2.56<br>2.56<br>2.56<br>2.56<br>2.56<br>2.56<br>2.56<br>2.56<br>2.56<br>2.56<br>2.56<br>2.56<br>2.56<br>2.56<br>2.56<br>2.56<br>2.56<br>2.56<br>2.56<br>2.56<br>2.56<br>2.56<br>2.56<br>2.56<br>2.56<br>2.56<br>2.56<br>2.56<br>2.56<br>2.56<br>2.56<br>2.56<br>2.56<br>2.56<br>2.56<br>2.56<br>2.56<br>2.56<br>2.56<br>2.56<br>2.56<br>2.56<br>2.56<br>2.56<br>2.56<br>2.56<br>2.56<br>2.56<br>2.56<br>2.56<br>2.56<br>2.56<br>2.56<br>2.56<br>2.56<br>2.56<br>2.56<br>2.56<br>2.56<br>2.56<br>2.56<br>2.56<br>2.56<br>2.56<br>2.56<br>2.56<br>2.56<br>2.56<br>2.56<br>2.56<br>2.56<br>2.56<br>2.56<br>2.56<br>2.56<br>2.56<br>2.56<br>2.56<br>2.56<br>2.56<br>2.56<br>2.56<br>2.56<br>2.56<br>2.56<br>2.56<br>2.56<br>2.56<br>2.56<br>2.56<br>2.56<br>2.56<br>2.56<br>2.56<br>2.56<br>2.56<br>2.56<br>2.56<br>2.56<br>2.56<br>2.56<br>2.56<br>2.56<br>2.56<br>2.56<br>2.56<br>2.56<br>2.56<br>2.56<br>2.56<br>2.56<br>2.56<br>2.56<br>2.56<br>2.56<br>2.56<br>2.56<br>2.56<br>2.56<br>2.56<br>2.56<br>2.56<br>2.56<br>2.56<br>2.56<br>2.56<br>2.56<br>2.56<br>2.56<br>2.56<br>2.56<br>2.56<br>2.56<br>2.56<br>2.56<br>2.56<br>2.56<br>2.56<br>2.56<br>2.56<br>2.56<br>2.56<br>2.56<br>2.56<br>2.56<br>2.56<br>2.56<br>2.56<br>2.56<br>2.56<br>2.56<br>2.56<br>2.56<br>2.56<br>2.56<br>2.56<br>2.56<br>2.56<br>2.56<br>2.56<br>2.56<br>2.56<br>2.56<br>2.56<br>2.56<br>2.56<br>2.56<br>2.56<br>2.56<br>2.56<br>2.56<br>2.56<br>2.56 | ADIU<br>E AF<br>1.27<br>ATE<br>IN - L<br>JN DE<br>2 7<br>2 10<br>2 10<br>2 10<br>2 10<br>2 10<br>2 10<br>2 10<br>2 10        | $\begin{array}{c} \text{RPI} \\ \text{ON} \\ \text{RPI} \\ \text{ON} \\ \text{RPI} \\ \text{ON} \\ \text{RPI} \\ \text{ON} \\ \text{SOUTHOUSS } \\ \ \ \text{SOUTHOUSS } \\ \ \ \ \text{SOUTHOUSS } \\ \ \ \ \ \ \ \ \ \ \ \ \ \ \ \ \ \ \$                                                                                                                                                                                                                                                                                                                                                                                                                                                                                                                                                                                                                                                                                                                                                                                                                                                                                                                                                                                                                                                                                                                                                                                                                                                                                                                                                                                                                                                                                                                                                                                                                                                                                                                                                                                                               | -NIC<br>, 2.3<br>[.00<br>TH<br>D P<br>LATE<br>18<br>60<br>50<br>60<br>50<br>60<br>60<br>60<br>40<br>60<br>60<br>60<br>78<br>60<br>78<br>60<br>78<br>60<br>78<br>60<br>78<br>60<br>78<br>60<br>78<br>60<br>78<br>60<br>78<br>60<br>78<br>60<br>78<br>60<br>78<br>60<br>70<br>60<br>60<br>70<br>60<br>60<br>70<br>60<br>70<br>60<br>70<br>60<br>70<br>60<br>70<br>60<br>70<br>60<br>70<br>60<br>70<br>60<br>70<br>60<br>70<br>60<br>70<br>60<br>70<br>60<br>70<br>60<br>70<br>60<br>70<br>60<br>70<br>60<br>70<br>60<br>70<br>60<br>70<br>60<br>70<br>60<br>70<br>60<br>70<br>60<br>70<br>60<br>70<br>60<br>70<br>60<br>70<br>60<br>70<br>60<br>70<br>60<br>70<br>60<br>70<br>60<br>70<br>60<br>70<br>60<br>70<br>60<br>70<br>60<br>70<br>60<br>70<br>60<br>70<br>60<br>70<br>60<br>70<br>60<br>70<br>60<br>70<br>60<br>70<br>60<br>70<br>60<br>70<br>60<br>70<br>60<br>70<br>60<br>70<br>60<br>70<br>60<br>70<br>60<br>70<br>60<br>70<br>60<br>70<br>60<br>70<br>60<br>70<br>60<br>70<br>60<br>70<br>60<br>70<br>60<br>70<br>60<br>70<br>60<br>70<br>60<br>70<br>60<br>70<br>60<br>70<br>60<br>70<br>60<br>70<br>60<br>70<br>60<br>70<br>60<br>70<br>60<br>70<br>60<br>70<br>60<br>70<br>60<br>70<br>60<br>70<br>60<br>70<br>60<br>70<br>60<br>70<br>60<br>70<br>60<br>70<br>60<br>70<br>60<br>70<br>60<br>70<br>60<br>70<br>60<br>70<br>60<br>70<br>60<br>70<br>60<br>70<br>60<br>70<br>60<br>70<br>60<br>70<br>60<br>70<br>60<br>70<br>60<br>70<br>60<br>70<br>60<br>70<br>60<br>70<br>60<br>70<br>60<br>70<br>60<br>70<br>60<br>70<br>60<br>70<br>60<br>70<br>60<br>70<br>60<br>70<br>60<br>70<br>60<br>70<br>60<br>70<br>60<br>70<br>60<br>70<br>60<br>70<br>60<br>70<br>60<br>70<br>60<br>70<br>60<br>70<br>60<br>70<br>60<br>70<br>60<br>70<br>60<br>70<br>60<br>70<br>60<br>70<br>60<br>70<br>60<br>70<br>60<br>70<br>60<br>70<br>60<br>70<br>60<br>70<br>60<br>70<br>60<br>70<br>60<br>70<br>60<br>70<br>60<br>70<br>60<br>70<br>60<br>70<br>60<br>70<br>60<br>70<br>60<br>70<br>60<br>70<br>60<br>70<br>60<br>70<br>60<br>70<br>60<br>70<br>60<br>70<br>60<br>70<br>60<br>70<br>60<br>70<br>60<br>70<br>60<br>70<br>60<br>70<br>60<br>70<br>60<br>70<br>60<br>70<br>60<br>70<br>60<br>70<br>60<br>70<br>60<br>70<br>60<br>70<br>60<br>70<br>60<br>70<br>60<br>70<br>60<br>70<br>60<br>70<br>70<br>70<br>70<br>70<br>70<br>70<br>70<br>70<br>70<br>70<br>70<br>70 | KEL<br>54µn<br>0050<br>E LC<br>LATE<br>0N<br>71<br>2.8<br>96<br>53.6<br>73.6<br>53<br>53<br>53<br>53<br>53<br>53<br>53<br>53<br>53<br>53<br>53<br>53<br>53                                                 | PLAT<br>[.00] M<br>CALI<br>ON<br>THE<br>.12<br>.00<br>.44<br>.00<br>.44<br>.00<br>.44<br>.00<br>.44<br>.00<br>.42<br>.00<br>.42<br>.00<br>.42<br>.00<br>.42<br>.00<br>.42<br>.00<br>.42<br>.00<br>.42<br>.00<br>.42<br>.00<br>.42<br>.00<br>.42<br>.00<br>.42<br>.00<br>.42<br>.00<br>.42<br>.00<br>.42<br>.00<br>.42<br>.00<br>.42<br>.00<br>.42<br>.00<br>.42<br>.00<br>.42<br>.00<br>.42<br>.00<br>.42<br>.00<br>.42<br>.00<br>.42<br>.00<br>.42<br>.00<br>.42<br>.00<br>.42<br>.00<br>.42<br>.00<br>.42<br>.00<br>.42<br>.00<br>.42<br>.00<br>.42<br>.00<br>.42<br>.00<br>.42<br>.00<br>.42<br>.00<br>.42<br>.00<br>.42<br>.00<br>.42<br>.00<br>.42<br>.00<br>.42<br>.00<br>.42<br>.00<br>.42<br>.00<br>.42<br>.00<br>.42<br>.00<br>.42<br>.00<br>.42<br>.00<br>.42<br>.00<br>.42<br>.00<br>.42<br>.00<br>.42<br>.00<br>.40<br>.00<br>.40<br>.00<br>.00<br>.00<br>.00                                                                                                                                                                                                                                                                   | DO100] MIN<br>IIN NICKEL<br>ZED PLATE<br>THE TAIL,<br>ENTIRE F<br>60.96<br>[2.400]<br>86.36<br>[2.400]<br>86.36<br>[3.400]<br>81.28<br>[3.200]<br>68.58<br>[2.700]<br>68.58<br>[2.700]<br>68.58<br>[2.700]<br>68.58<br>[2.700]<br>68.58<br>[2.200]<br>48.26<br>[1.900]<br>43.18<br>[1.900]<br>43.18<br>[1.700]<br>35.56<br>[1.400]<br>35.56<br>[1.400]<br>35.56<br>[1.400]<br>30.48<br>[1.200]<br>25.40<br>[1.200]<br>25.40<br>[1.200]<br>22.86<br>[.900]<br>17.78<br>[.700]                                                                                                                                                                                                                                                                                                                                                                                                                                                                                                                                                                                                                                                                                                                                                                                                                                                                                                                                                                                                                                                                                                                                                                                                                                                                                                                                                                                                                                                                                                                                                                                                                                                                                                                                                                                                                                                                                                                                                                                                                                                                                                                                                                     | N TIN OR<br>UNDERP<br>E AREA,<br>POST.<br>44<br>64<br>60<br>50<br>40<br>50<br>40<br>34<br>30<br>26<br>24<br>20<br>16<br>14<br>10<br>N0<br>0F                                                          | 2<br>PLATE<br>1-499<br>1-499<br>1-499<br>499<br>499<br>499<br>499<br>499<br>499<br>499<br>499<br>499    | 9160-2<br>9160-2<br>9160-2<br>9160-2<br>9160-5<br>9160-5<br>9160-5<br>9160-5<br>9160-5<br>9160-2<br>9160-2<br>9160-2<br>9160-2<br>9160-2<br>9160-2 |
| SH OVER<br>CALIZED<br>ON THE<br>OST.<br>MIN GO<br>MIN TIN<br>MIN NIC<br>1.12<br>.800 [<br>6.52<br>.800 [<br>1.44<br>.600 [<br>8.74<br>.100 [<br>8.74<br>.100 [<br>8.74<br>.100 [<br>8.74<br>.100 [<br>8.74<br>.100 [<br>8.74<br>.100 [<br>8.74<br>.100 [<br>8.42<br>.300 [<br>3.34<br>.100 [<br>8.42<br>.300 [<br>3.34<br>.100 [<br>8.42<br>.300 [<br>3.34<br>.100 [<br>8.26<br>.900 [<br>5.72<br>.800 [<br>5.72<br>.800 [<br>5.56<br>.400 [<br>5.56<br>.400 [<br>3.02<br>.300 [<br>7.94<br>.100 ]<br>[<br>3.02 ]<br>.300 [<br>3.02 ]<br>.300 [<br>.300 [<br>.3                                                                                                                                                                                                                                                                                                                                                                                                                                                                                                                                                                                                                                                                                                                                                                                                                                                                                                                                                                                                                                                                                                                                                                                                                                                                                                                                                                                                                                                                                                                                                                                                                                                                                                                                                                                                                                                                                                                                                                                                                                                                                                                                                                                              | R PALI<br>PLAT<br>TAIL,<br>LD PL<br>I OR<br>CKEL U<br>65.02<br>2.56<br>90.42<br>3.56<br>2.56<br>2.56<br>2.56<br>2.56<br>2.56<br>2.56<br>2.56<br>2.56<br>2.56<br>2.56<br>2.56<br>2.56<br>2.56<br>2.56<br>2.56<br>2.56<br>2.56<br>2.56<br>2.56<br>2.56<br>2.56<br>2.56<br>2.56<br>2.56<br>2.56<br>2.56<br>2.56<br>2.56<br>2.56<br>2.56<br>2.56<br>2.56<br>2.56<br>2.56<br>2.56<br>2.56<br>2.56<br>2.56<br>2.56<br>2.56<br>2.56<br>2.56<br>2.56<br>2.56<br>2.56<br>2.56<br>2.56<br>2.56<br>2.56<br>2.56<br>2.56<br>2.56<br>2.56<br>2.56<br>2.56<br>2.56<br>2.56<br>2.56<br>2.56<br>2.56<br>2.56<br>2.56<br>2.56<br>2.56<br>2.56<br>2.56<br>2.56<br>2.56<br>2.56<br>2.56<br>2.56<br>2.56<br>2.56<br>2.56<br>2.56<br>2.56<br>2.56<br>2.56<br>2.56<br>2.56<br>2.56<br>2.56<br>2.56<br>2.56<br>2.56<br>2.56<br>2.56<br>2.56<br>2.56<br>2.56<br>2.56<br>2.56<br>2.56<br>2.56<br>2.56<br>2.56<br>2.56<br>2.56<br>2.56<br>2.56<br>2.56<br>2.56<br>2.56<br>2.56<br>2.56<br>2.56<br>2.56<br>2.56<br>2.56<br>2.56<br>2.56<br>2.56<br>2.56<br>2.56<br>2.56<br>2.56<br>2.56<br>2.56<br>2.56<br>2.56<br>2.56<br>2.56<br>2.56<br>2.56<br>2.56<br>2.56<br>2.56<br>2.56<br>2.56<br>2.56<br>2.56<br>2.56<br>2.56<br>2.56<br>2.56<br>2.56<br>2.56<br>2.56<br>2.56<br>2.56<br>2.56<br>2.56<br>2.56<br>2.56<br>2.56<br>2.56<br>2.56<br>2.56<br>2.56<br>2.56<br>2.56<br>2.56<br>2.56<br>2.56<br>2.56<br>2.56<br>2.56<br>2.56<br>2.56<br>2.56<br>2.56<br>2.56<br>2.56<br>2.56<br>2.56<br>2.56<br>2.56<br>2.56<br>2.56<br>2.56<br>2.56<br>2.56<br>2.56<br>2.56<br>2.56<br>2.56<br>2.56<br>2.56<br>2.56<br>2.56<br>2.56<br>2.56<br>2.56<br>2.56<br>2.56<br>2.56<br>2.56<br>2.56<br>2.56<br>2.56<br>2.56<br>2.56<br>2.56<br>2.56<br>2.56<br>2.56<br>2.56<br>2.56<br>2.56<br>2.56<br>2.56<br>2.56<br>2.56<br>2.56<br>2.56<br>2.56<br>2.56<br>2.56<br>2.56<br>2.56<br>2.56<br>2.56<br>2.56<br>2.56<br>2.56<br>2.56<br>2.56<br>2.56<br>2.56<br>2.56<br>2.56<br>2.56<br>2.56<br>2.56<br>2.56<br>2.56<br>2.56<br>2.56<br>2.56<br>2.56<br>2.56<br>2.56<br>2.56<br>2.56<br>2.56<br>2.56<br>2.56<br>2.56<br>2.56<br>2.56<br>2.56<br>2.56<br>2.56<br>2.56<br>2.56<br>2.56<br>2.56<br>2.56<br>2.56<br>2.56<br>2.56<br>2.56<br>2.56<br>2.56<br>2.56<br>2.56<br>2.56<br>2.56<br>2.56<br>2.56<br>2.56<br>2.56<br>2.56<br>2.56<br>2.56<br>2.56<br>2.56<br>2.56<br>2.56<br>2.56<br>2.56<br>2.56<br>2.56<br>2.56<br>2.56<br>2.56<br>2.56<br>2.56<br>2.56<br>2.56<br>2.56<br>2.56<br>2.56<br>2.56<br>2.56<br>2.56<br>2.56<br>2.56<br>2.56<br>2.56<br>2.56<br>2.56<br>2.56<br>2.56<br>2.56<br>2.56<br>2.56<br>2.56<br>2.56<br>2.56<br>2.56<br>2.56<br>2.56<br>2.56<br>2.56<br>2.56<br>2.56<br>2.56<br>2.56<br>2.56<br>2.56<br>2.56<br>2.56<br>2.56<br>2.56<br>2.56<br>2.56<br>2.56<br>2.56<br>2.56<br>2.56<br>2.56<br>2.56<br>2.56<br>2.56<br>2.56<br>2.56<br>2.56<br>2.56<br>2.56 | ADIU<br>E AF<br>1.27<br>ATE<br>IN - L<br>JN DE<br>2 7<br>2 10<br>2 10<br>2 10<br>2 10<br>2 10<br>2 10<br>2 10<br>2 10        | $\begin{array}{c} \mathbb{R} \\ $ | -NIC<br>, 2.3<br>[.00<br>TH<br>D P<br>LATE<br>18<br>60<br>50<br>60<br>60<br>60<br>60<br>60<br>60<br>60<br>60<br>60<br>60<br>60<br>60<br>60                                                                                                                                                                                                                                                                                                                                                                                                                                                                                                                                                                                                                                                                                                                                                                                                                                                                                                                                                                                                                                                                                                                                                                                                                                                                                                                                                                                                                                                                                                                                                                                                                                                                                                                                                                                                                                                                                                                                                                                                                                                                                                                                                                                                                               | KEL<br>54µn<br>0050<br>E LC<br>LATE<br>91<br>[2.8<br>91<br>[3.6<br>[3.6<br>[3.6<br>[3.6<br>[3.6<br>[3.6<br>[3.6<br>[3.6                                                                                    | PLAT<br>[.00] M<br>CALI<br>ON<br>THE<br>.12<br>.300<br>.44<br>.52<br>.44<br>.00<br>.44<br>.00<br>.42<br>.00<br>.42<br>.00<br>.42<br>.00<br>.42<br>.00<br>.42<br>.00<br>.42<br>.00<br>.42<br>.00<br>.42<br>.00<br>.42<br>.00<br>.42<br>.00<br>.42<br>.00<br>.42<br>.00<br>.42<br>.00<br>.42<br>.00<br>.42<br>.00<br>.42<br>.00<br>.42<br>.00<br>.42<br>.00<br>.42<br>.00<br>.42<br>.00<br>.42<br>.00<br>.42<br>.00<br>.42<br>.00<br>.42<br>.00<br>.42<br>.00<br>.42<br>.00<br>.42<br>.00<br>.42<br>.00<br>.42<br>.00<br>.42<br>.00<br>.42<br>.00<br>.42<br>.00<br>.42<br>.00<br>.42<br>.00<br>.42<br>.00<br>.42<br>.00<br>.42<br>.00<br>.42<br>.00<br>.42<br>.00<br>.42<br>.00<br>.42<br>.00<br>.42<br>.00<br>.42<br>.00<br>.42<br>.00<br>.00<br>.00<br>.00<br>.00<br>.00<br>.00<br>.0                                                                                                                                                                                                                                                                                                                                                       | DO100] MIN<br>IIN NICKEL<br>ZED PLATE<br>THE TAIL,<br>ENTIRE F<br>60.96<br>[2.400]<br>86.36<br>[2.400]<br>86.36<br>[3.400]<br>81.28<br>[3.200]<br>68.58<br>[2.700]<br>68.58<br>[2.700]<br>68.58<br>[2.700]<br>68.58<br>[2.700]<br>68.58<br>[2.200]<br>48.26<br>[1.900]<br>43.18<br>[1.900]<br>43.18<br>[1.700]<br>35.56<br>[1.400]<br>35.56<br>[1.400]<br>35.56<br>[1.400]<br>30.48<br>[1.200]<br>25.40<br>[1.200]<br>25.40<br>[1.200]<br>22.86<br>[.900]<br>17.78<br>[.700]                                                                                                                                                                                                                                                                                                                                                                                                                                                                                                                                                                                                                                                                                                                                                                                                                                                                                                                                                                                                                                                                                                                                                                                                                                                                                                                                                                                                                                                                                                                                                                                                                                                                                                                                                                                                                                                                                                                                                                                                                                                                                                                                                                     | N TIN OR<br>UNDERP<br>E AREA,<br>POST.<br>44<br>64<br>64<br>60<br>50<br>40<br>34<br>30<br>26<br>24<br>20<br>16<br>14<br>10<br>N0<br>of<br>POSN                                                        | 2<br>PLATE<br>1-499<br>1-499<br>1-499<br>499<br>499<br>499<br>499<br>499<br>499<br>499                  | 9160-2<br>9160-2<br>9160-2<br>9160-2<br>9160-5<br>9160-5<br>9160-5<br>9160-5<br>9160-5<br>9160-2<br>9160-2<br>9160-2<br>9160-2<br>9160-2<br>9160-2 |
| SH OVER<br>CALIZED<br>N THE<br>OST.<br>MIN GO<br>MIN TIN<br>MIN NIC<br>1.12<br>.800<br>6.52<br>.800<br>1.44<br>.600<br>6.52<br>.800<br>1.44<br>.600<br>6.52<br>.800<br>6.52<br>.800<br>6.52<br>.800<br>6.52<br>.800<br>6.52<br>.800<br>6.52<br>.800<br>6.52<br>.800<br>6.52<br>.800<br>6.52<br>.800<br>6.04<br>.600<br>6.04<br>.600<br>6.04<br>.600<br>6.74<br>.100<br>6.04<br>.600<br>6.52<br>.300<br>6.52<br>.300<br>6.52<br>.300<br>6.52<br>.300<br>6.52<br>.300<br>6.52<br>.300<br>6.52<br>.300<br>6.52<br>.300<br>6.52<br>.300<br>6.52<br>.300<br>6.52<br>.300<br>6.52<br>.300<br>6.52<br>.300<br>6.52<br>.300<br>6.52<br>.300<br>6.52<br>.300<br>6.52<br>.300<br>6.52<br>.300<br>6.52<br>.300<br>6.52<br>.300<br>6.52<br>.300<br>6.52<br>.300<br>6.52<br>.300<br>6.52<br>.300<br>6.52<br>.300<br>6.52<br>.300<br>6.52<br>.300<br>6.52<br>.300<br>6.52<br>.300<br>6.52<br>.300<br>6.52<br>.300<br>6.52<br>.300<br>6.52<br>.300<br>6.52<br>.300<br>6.52<br>.300<br>6.52<br>.300<br>6.52<br>.300<br>6.52<br>.300<br>6.52<br>.300<br>6.52<br>.300<br>6.52<br>.300<br>6.52<br>.300<br>6.52<br>.300<br>6.52<br>.300<br>6.52<br>.300<br>6.52<br>.300<br>6.52<br>.300<br>6.52<br>.300<br>6.52<br>.300<br>6.52<br>.300<br>6.52<br>.300<br>6.52<br>.300<br>6.52<br>.300<br>6.52<br>.300<br>6.52<br>.300<br>6.52<br>.300<br>6.52<br>.300<br>6.52<br>.300<br>6.52<br>.300<br>.00<br>.00<br>.00<br>.00<br>.00<br>.00<br>.00<br>.00<br>.0                                                                                                                                                                                                                                                                                                                                                                                                                                                                                                                                                                                                                                                                                                                                                                                                                                                                                                                                                                                                                                                                                                                                                                                                                                                                                                                                                                                                                                                                                                                                                                                                                                                                                                                                                                                                                                                                                                                                                                                                                                                                                                                                                                                                                                                                                                                                                                                                                                                                                                                                                                                                                                                                                                                                                                                                                                                                                                                                                                                                                                                                                                                                                                                                                                                                                                                                                                                                                                                                                                                                                                                                                                                                                                                                                                                                                            | R PALI<br>PLAT<br>TAIL,<br>LD PL<br>I OR<br>CKEL U<br>65.02<br>2.56<br>90.42<br>3.56<br>90.42<br>3.56<br>90.42<br>3.56<br>90.42<br>3.56<br>90.42<br>3.56<br>90.42<br>3.56<br>90.42<br>3.56<br>90.42<br>3.56<br>90.42<br>3.56<br>90.42<br>3.56<br>90.42<br>1.66<br>3.56<br>1.66<br>3.56<br>1.66<br>3.56<br>1.66<br>3.56<br>1.66<br>3.56<br>1.66<br>3.56<br>1.56<br>1.66<br>3.56<br>1.56<br>1.66<br>3.56<br>1.66<br>1.66<br>1.66<br>1.66<br>1.66<br>1.66<br>1.66<br>1.66<br>1.66<br>1.66<br>1.66<br>1.66<br>1.66<br>1.66<br>1.66<br>1.66<br>1.66<br>1.66<br>1.66<br>1.66<br>1.66<br>1.66<br>1.66<br>1.66<br>1.66<br>1.66<br>1.66<br>1.66<br>1.66<br>1.66<br>1.66<br>1.66<br>1.66<br>1.66<br>1.66<br>1.66<br>1.66<br>1.66<br>1.66<br>1.66<br>1.66<br>1.66<br>1.66<br>1.66<br>1.66<br>1.66<br>1.66<br>1.66<br>1.66<br>1.66<br>1.66<br>1.66<br>1.66<br>1.66<br>1.66<br>1.66<br>1.66<br>1.66<br>1.66<br>1.66<br>1.66<br>1.66<br>1.66<br>1.66<br>1.66<br>1.66<br>1.66<br>1.66<br>1.66<br>1.66<br>1.66<br>1.66<br>1.66<br>1.66<br>1.66<br>1.66<br>1.66<br>1.66<br>1.66<br>1.66<br>1.66<br>1.66<br>1.66<br>1.66<br>1.66<br>1.66<br>1.66<br>1.66<br>1.66<br>1.66<br>1.66<br>1.66<br>1.66<br>1.66<br>1.66<br>1.66<br>1.66<br>1.66<br>1.66<br>1.66<br>1.66<br>1.66<br>1.66<br>1.66<br>1.66<br>1.66<br>1.66<br>1.66<br>1.66<br>1.66<br>1.66<br>1.66<br>1.66<br>1.66<br>1.66<br>1.66<br>1.66<br>1.66<br>1.66<br>1.66<br>1.66<br>1.66<br>1.66<br>1.66<br>1.66<br>1.66<br>1.66<br>1.66<br>1.66<br>1.66<br>1.66<br>1.66<br>1.66<br>1.66<br>1.66<br>1.66<br>1.66<br>1.66<br>1.66<br>1.66<br>1.66<br>1.66<br>1.66<br>1.66<br>1.66<br>1.66<br>1.66<br>1.66<br>1.66<br>1.66<br>1.66<br>1.66<br>1.66<br>1.66<br>1.66<br>1.66<br>1.66<br>1.66<br>1.66<br>1.66<br>1.66<br>1.66<br>1.66<br>1.66<br>1.66<br>1.66<br>1.66<br>1.66<br>1.66<br>1.66<br>1.66<br>1.66<br>1.66<br>1.66<br>1.66<br>1.66<br>1.66<br>1.66<br>1.66<br>1.66<br>1.66<br>1.66<br>1.66<br>1.66<br>1.66<br>1.66<br>1.66<br>1.66<br>1.66<br>1.66<br>1.66<br>1.66<br>1.66<br>1.66<br>1.66<br>1.66<br>1.66<br>1.66<br>1.66<br>1.66<br>1.66<br>1.66<br>1.66<br>1.66<br>1.66<br>1.66<br>1.66<br>1.66<br>1.66<br>1.66<br>1.66<br>1.66<br>1.66<br>1.66<br>1.66<br>1.66<br>1.66<br>1.66<br>1.66<br>1.66<br>1.66<br>1.66<br>1.66<br>1.66<br>1.66<br>1.66<br>1.66<br>1.66<br>1.66<br>1.66<br>1.66<br>1.66<br>1.66<br>1.66<br>1.66<br>1.66<br>1.66<br>1.66<br>1.66<br>1.66<br>1.66<br>1.66<br>1.66<br>1.66<br>1.66<br>1.66<br>1.66<br>1.66<br>1.66<br>1.66<br>1.66<br>1.66<br>1.66<br>1.66<br>1.66<br>1.66<br>1.66<br>1.66<br>1.66<br>1.66<br>1.66<br>1.66<br>1.66<br>1.66<br>1.66<br>1.66<br>1.66<br>1.66<br>1.66<br>1.66<br>1.66<br>1.66<br>1.66<br>1.66<br>1.66<br>1.66<br>1.66<br>1.66<br>1.66<br>1.66<br>1.66<br>1.66<br>1.66<br>1.66<br>1.66<br>1.66<br>1.66<br>1.66<br>1.66<br>1.66<br>1.66       | ADIL<br>E AF<br>1.27<br>ATE<br>IN -L<br>JN DE<br>2 7<br>2 10<br>2 10<br>2 10<br>2 10<br>2 10<br>2 10<br>2 10<br>2 10         | $\begin{array}{c} \text{REA}, \\ \mu \text{m} \\ \text{ON} \\ \text{EA}, \\ \mu \text{m} \\ \text{ON} \\ \text{EA}, \\ 0 \text{ON} \\ \text{SCO}, \\ 0 \text{ON} \\ \text{SCO},$                                                                                                                                                                                                                                                                                                                                                                                                                                                                                                                                                                                                                                                                                                                                                                                                                                                                                                                                                                                                                                                | -NIC<br>, 2.3<br>[.00<br>TH<br>D P<br>LATE<br>18<br>60<br>50<br>60<br>60<br>60<br>60<br>60<br>60<br>60<br>60<br>60<br>60<br>60<br>60<br>60                                                                                                                                                                                                                                                                                                                                                                                                                                                                                                                                                                                                                                                                                                                                                                                                                                                                                                                                                                                                                                                                                                                                                                                                                                                                                                                                                                                                                                                                                                                                                                                                                                                                                                                                                                                                                                                                                                                                                                                                                                                                                                                                                                                                                               | KEL<br>54,µn<br>0050<br>E LC<br>LATE<br>0N<br>71<br>2.8<br>96<br>53.6<br>78<br>78<br>78<br>78<br>78<br>78<br>78<br>78<br>78<br>78<br>78<br>78<br>78                                                        | PLAT<br>[.00] M<br>CALI<br>ON<br>THE<br>.12<br>.300<br>.44<br>.52<br>.300<br>.44<br>.74<br>.04<br>.74<br>.04<br>.74<br>.04<br>.74<br>.04<br>.00<br>.42<br>.00<br>.42<br>.00<br>.42<br>.00<br>.42<br>.00<br>.42<br>.00<br>.42<br>.00<br>.42<br>.00<br>.42<br>.00<br>.42<br>.00<br>.42<br>.00<br>.42<br>.00<br>.42<br>.00<br>.42<br>.00<br>.42<br>.00<br>.42<br>.00<br>.42<br>.00<br>.42<br>.00<br>.42<br>.00<br>.42<br>.00<br>.42<br>.00<br>.42<br>.00<br>.42<br>.00<br>.42<br>.00<br>.42<br>.00<br>.42<br>.00<br>.42<br>.00<br>.42<br>.00<br>.42<br>.00<br>.42<br>.00<br>.42<br>.00<br>.42<br>.00<br>.42<br>.00<br>.42<br>.00<br>.42<br>.00<br>.42<br>.00<br>.42<br>.00<br>.42<br>.00<br>.42<br>.00<br>.42<br>.00<br>.42<br>.00<br>.40<br>.00<br>.42<br>.00<br>.00<br>.00<br>.00<br>.00<br>.00<br>.00<br>.0                                                                                                                                                                                                                                                                                                                                 | DO100] MIN<br>IN NICKEL<br>ZED PLATE<br>THE TAIL,<br>ENTIRE F<br>60.96<br>[2.400]<br>86.36<br>[2.400]<br>86.36<br>[3.400]<br>81.28<br>[3.200]<br>68.58<br>[2.700]<br>68.58<br>[2.700]<br>68.58<br>[2.700]<br>68.58<br>[2.200]<br>48.26<br>[1.900]<br>43.18<br>[1.700]<br>35.56<br>[1.400]<br>35.56<br>[1.400]<br>35.56<br>[1.400]<br>22.86<br>[1.200]<br>17.78<br>[.700]<br>17.78<br>[.700]<br>17.78<br>[.700]<br>17.78<br>[.700]                                                                                                                                                                                                                                                                                                                                                                                                                                                                                                                                                                                                                                                                                                                                                                                                                                                                                                                                                                                                                                                                                                                                                                                                                                                                                                                                                                                                                                                                                                                                                                                                                                                                                                                                                                                                                                                                                                                                                                                                                                                                                                                                                                                                                | N TIN OR<br>UNDERP<br>E AREA,<br>POST.<br>44<br>64<br>64<br>60<br>50<br>40<br>50<br>40<br>34<br>30<br>26<br>24<br>20<br>16<br>14<br>10<br>14<br>10<br>N0<br>0F<br>POSN<br>Tyco Electronio             | 2<br>PLATE<br>1 - 499<br>1 - 499<br>1 - 499<br>1 - 499<br>499<br>499<br>499<br>499<br>499<br>499<br>499 | 9160-2<br>9160-2<br>9160-2<br>9160-2<br>9160-5<br>9160-5<br>9160-5<br>9160-5<br>9160-5<br>9160-2<br>9160-2<br>9160-2<br>9160-2<br>9160-2<br>9160-2 |
| SH  OVEF    CALIZED    N  THE    DST.    MIN  GO    MIN  TIN    MIN  NIC    1.12  .    .800  [    1.44  .    .800  [    .800  [    .800  [    .800  [    .800  [    .800  [    .800  [    .800  [    .800  [    .800  [    .800  [    .800  [    .300  [    .300  [    .300  [    .300  [    .300  [    .300  [    .400  [    .300  [    .400  [    .300  [    .300  [    .400  [    .400  [    .400  [    .400  [                                                                                                                                                                                                                                                                                                                                                                                                                                                                                                                                                                                                                                                                                                                                                                                                                                                                                                                                                                                                                                                                                                                                                                                                                                                                                                                                                                                                                                                                                                                                                                                                                                                                                                                                                                                                                                                                                                                                                                                                                                                                                                                                                                                                                                                                                                                                                                                                                                                                                                                                                                                                                                                                                                                                                                                                                                                                                                                                                                                                                                                                                                                                                                                                                                                                                                                                                                                                                                                                                                                                                                                                                                                                                                                                                                                                                                                                                                                                                                                                                                                                                                                                                                                                                                                                                                                                                                                                                                                                                                                                                                                                                                                                                                                                                                                                                                           | R PALI<br>PLAT<br>TAIL,<br>LD PL<br>I OR<br>CKEL U<br>65.02<br>2.56<br>90.42<br>3.56<br>2.56<br>90.42<br>3.56<br>2.56<br>90.42<br>3.56<br>2.56<br>90.42<br>3.56<br>2.36<br>2.36<br>1.66<br>3.56<br>2.36<br>1.66<br>3.56<br>2.36<br>1.66<br>3.56<br>2.36<br>1.66<br>3.56<br>2.36<br>1.66<br>3.56<br>2.36<br>1.66<br>3.56<br>1.66<br>3.56<br>1.66<br>3.56<br>1.66<br>1.66<br>2.36<br>1.66<br>2.36<br>1.66<br>2.36<br>1.66<br>2.36<br>1.66<br>2.36<br>1.66<br>2.36<br>1.66<br>2.36<br>1.66<br>1.66<br>2.36<br>1.66<br>1.66<br>1.66<br>1.66<br>1.66<br>1.66<br>1.66<br>1.66<br>1.66<br>1.66<br>1.66<br>1.66<br>1.66<br>1.66<br>1.66<br>1.66<br>1.66<br>1.66<br>1.66<br>1.66<br>1.66<br>1.66<br>1.66<br>1.66<br>1.66<br>1.66<br>1.66<br>1.66<br>1.66<br>1.66<br>1.66<br>1.66<br>1.66<br>1.66<br>1.66<br>1.66<br>1.66<br>1.66<br>1.66<br>1.66<br>1.66<br>1.66<br>1.66<br>1.66<br>1.66<br>1.66<br>1.66<br>1.66<br>1.66<br>1.66<br>1.66<br>1.66<br>1.66<br>1.66<br>1.66<br>1.66<br>1.66<br>1.66<br>1.66<br>1.66<br>1.66<br>1.66<br>1.66<br>1.66<br>1.66<br>1.66<br>1.66<br>1.66<br>1.66<br>1.66<br>1.66<br>1.66<br>1.66<br>1.66<br>1.66<br>1.66<br>1.66<br>1.66<br>1.66<br>1.66<br>1.66<br>1.66<br>1.66<br>1.66<br>1.66<br>1.66<br>1.66<br>1.66<br>1.66<br>1.66<br>1.66<br>1.66<br>1.66<br>1.66<br>1.66<br>1.66<br>1.66<br>1.66<br>1.66<br>1.66<br>1.66<br>1.66<br>1.66<br>1.66<br>1.66<br>1.66<br>1.66<br>1.66<br>1.66<br>1.66<br>1.66<br>1.66<br>1.66<br>1.66<br>1.66<br>1.66<br>1.66<br>1.66<br>1.66<br>1.66<br>1.66<br>1.66<br>1.66<br>1.66<br>1.66<br>1.66<br>1.66<br>1.66<br>1.66<br>1.66<br>1.66<br>1.66<br>1.66<br>1.66<br>1.66<br>1.66<br>1.66<br>1.66<br>1.66<br>1.66<br>1.66<br>1.66<br>1.66<br>1.66<br>1.66<br>1.66<br>1.66<br>1.66<br>1.66<br>1.66<br>1.66<br>1.66<br>1.66<br>1.66<br>1.66<br>1.66<br>1.66<br>1.66<br>1.66<br>1.66<br>1.66<br>1.66<br>1.66<br>1.66<br>1.66<br>1.66<br>1.66<br>1.66<br>1.66<br>1.66<br>1.66<br>1.66<br>1.66<br>1.66<br>1.66<br>1.66<br>1.66<br>1.66<br>1.66<br>1.66<br>1.66<br>1.66<br>1.66<br>1.66<br>1.66<br>1.66<br>1.66<br>1.66<br>1.66<br>1.66<br>1.66<br>1.66<br>1.66<br>1.66<br>1.66<br>1.66<br>1.66<br>1.66<br>1.66<br>1.66<br>1.66<br>1.66<br>1.66<br>1.66<br>1.66<br>1.66<br>1.66<br>1.66<br>1.66<br>1.66<br>1.66<br>1.66<br>1.66<br>1.66<br>1.66<br>1.66<br>1.66<br>1.66<br>1.66<br>1.66<br>1.66<br>1.66<br>1.66<br>1.66<br>1.66<br>1.66<br>1.66<br>1.66<br>1.66<br>1.66<br>1.66<br>1.66<br>1.66<br>1.66<br>1.66<br>1.66<br>1.66<br>1.66<br>1.66<br>1.66<br>1.66<br>1.66<br>1.66<br>1.66<br>1.66<br>1.66<br>1.66<br>1.66<br>1.66<br>1.66<br>1.66<br>1.66<br>1.66<br>1.66<br>1.66<br>1.66<br>1.66<br>1.66<br>1.66<br>1.66<br>1.66<br>1.66<br>1.66<br>1.66<br>1.66<br>1.66<br>1.66<br>1.66<br>1.66<br>1.66<br>1.66<br>1.66<br>1.66<br>1.66<br>1.66<br>1.66<br>1.66<br>1.66<br>1.66<br>1 | ADIL<br>E AF<br>1.27<br>ATE<br>IN -L<br>JN DE<br>2 7<br>2 10<br>2 10<br>2 10<br>2 10<br>2 10<br>2 10<br>2 10<br>2 10         | R = A<br>$\mu$ m<br>P = A<br>P =                                                                                                                                                                                                                                                                                                                                                                                                                                                                                                                                                                                                                                                                                                                                                                                                                                                                                                                                                                                                                                                                                                                                                                                                                                                                                                                                                                                                                                                                                                                                                                                                                                                                                                                                                                                                                                                                                                                                                                                                                                                                                                                              | -NIC<br>, 2.3<br>[.00<br>TH<br>D P<br>LATE<br>18<br>60<br>50<br>60<br>60<br>60<br>60<br>60<br>60<br>60<br>60<br>60<br>60<br>60<br>60<br>60                                                                                                                                                                                                                                                                                                                                                                                                                                                                                                                                                                                                                                                                                                                                                                                                                                                                                                                                                                                                                                                                                                                                                                                                                                                                                                                                                                                                                                                                                                                                                                                                                                                                                                                                                                                                                                                                                                                                                                                                                                                                                                                                                                                                                               | KEL<br>54,µn<br>0050<br>E LC<br>LATE<br>0N<br>71<br>2.8<br>96<br>53.6<br>78<br>78<br>78<br>78<br>78<br>78<br>78<br>78<br>78<br>78<br>78<br>78<br>78                                                        | PLAT<br>[.00] M<br>CALI<br>ON<br>THE<br>.12<br>.300<br>.44<br>.52<br>.300<br>.44<br>.74<br>.04<br>.74<br>.04<br>.74<br>.04<br>.74<br>.04<br>.00<br>.42<br>.00<br>.42<br>.00<br>.42<br>.00<br>.42<br>.00<br>.42<br>.00<br>.42<br>.00<br>.42<br>.00<br>.42<br>.00<br>.42<br>.00<br>.42<br>.00<br>.42<br>.00<br>.42<br>.00<br>.42<br>.00<br>.42<br>.00<br>.42<br>.00<br>.42<br>.00<br>.42<br>.00<br>.42<br>.00<br>.42<br>.00<br>.42<br>.00<br>.42<br>.00<br>.42<br>.00<br>.42<br>.00<br>.42<br>.00<br>.42<br>.00<br>.42<br>.00<br>.42<br>.00<br>.42<br>.00<br>.42<br>.00<br>.42<br>.00<br>.42<br>.00<br>.42<br>.00<br>.42<br>.00<br>.42<br>.00<br>.42<br>.00<br>.42<br>.00<br>.42<br>.00<br>.42<br>.00<br>.42<br>.00<br>.42<br>.00<br>.40<br>.00<br>.42<br>.00<br>.00<br>.00<br>.00<br>.00<br>.00<br>.00<br>.0                                                                                                                                                                                                                                                                                                                                 | DO100] MIN<br>IN NICKEL<br>ZED PLATE<br>THE TAIL,<br>ENTIRE F<br>60.96<br>[2.400]<br>86.36<br>[2.400]<br>86.36<br>[3.400]<br>81.28<br>[3.200]<br>68.58<br>[2.700]<br>68.58<br>[2.700]<br>68.58<br>[2.700]<br>68.58<br>[2.200]<br>48.26<br>[1.900]<br>43.18<br>[1.700]<br>35.56<br>[1.400]<br>35.56<br>[1.400]<br>35.56<br>[1.400]<br>22.86<br>[1.200]<br>17.78<br>[.700]<br>17.78<br>[.700]<br>17.78<br>[.700]<br>17.78<br>[.700]                                                                                                                                                                                                                                                                                                                                                                                                                                                                                                                                                                                                                                                                                                                                                                                                                                                                                                                                                                                                                                                                                                                                                                                                                                                                                                                                                                                                                                                                                                                                                                                                                                                                                                                                                                                                                                                                                                                                                                                                                                                                                                                                                                                                                | N TIN OR<br>UNDERP<br>E AREA,<br>POST.<br>44<br>64<br>60<br>50<br>40<br>50<br>40<br>34<br>30<br>26<br>24<br>20<br>16<br>14<br>10<br>14<br>10<br>N0<br>0F<br>POSN<br>Tyco Electronia<br>Harrisburg, PA | 2<br>PLATE<br>1 - 499<br>1 - 499<br>1 - 499<br>1 - 499<br>499<br>499<br>499<br>499<br>499<br>499<br>499 | 9160-2<br>9160-2<br>9160-2<br>9160-2<br>9160-5<br>9160-5<br>9160-5<br>9160-5<br>9160-5<br>9160-2<br>9160-2<br>9160-2<br>9160-2<br>9160-2<br>9160-2 |