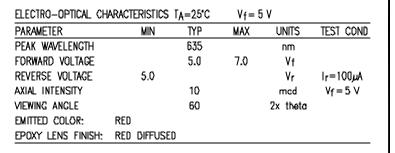

A SSL-LX3054ID-5V

T-3mm (T-1) 635nm RED LED, RED DIFFUSED LENS, 5 VOLT OPERATION.

CONFIDENTIAL INFORMATION

THE INFORMATION CONTAINED IN THIS DOCUMENT IS THE PROPERTY OF LUMEX INC. EXCEPT AS SPECIFICALLY AUTHORIZED IN WRITING BY LUMEX INC. THE HOLDER OF THIS DOCUMENT SHALL KEEP ALL INFORMATION CONTAINED HEREIN CONFIDENTIAL AND SHALL PROTECT SAME IN WHOLE OR IN PART FROM DISCUSSIVE AND DISSEMINATION TO ALL THIRD PARTIES.