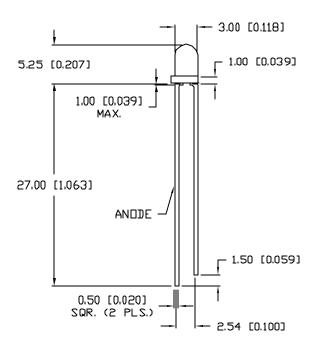

A SSL-LX3054ID-5V

T-3mm (T-1) 635nm RED LED, RED DIFFUSED LENS, 5 VOLT OPERATION.

CONFIDENTIAL INFORMATION

THE INFORMATION CONTAINED IN THIS DOCUMENT IS THE PROPERTY OF LUMEX INC. EXCEPT AS SPECIFICALLY AUTHORIZED IN WRITING BY LUMEX INC. THE HOLDER OF THIS DOCUMENT SHALL KEEP ALL INFORMATION CONTAINED HEREIN CONFIDENTIAL AND SHALL PROTECT SAME IN WHOLE OR IN PART FROM DISCUSSIVE AND DISSEMINATION TO ALL THIRD PARTIES.