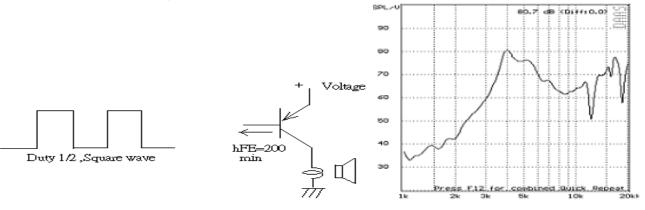

SMD

Weight (Grams) 0.25  
Condition by reflow soldering (°C) 
$$245 \pm 5 / 1$$
 min  
Condition by hand soldering (°C)  $350 \pm 20 /$  within 5 sec

**Dimensions:** (units: mm)

PS: Vp-p=1/2duty, square wave

**ROHS Compliant** 

**Recommend Driving Circuit** 

## **Typical Frequency Response Curve**

**Packaging:** Parts are supplied on Cut-Tape.

Units do not come with wash label and are not appropriate for aqueous wash.