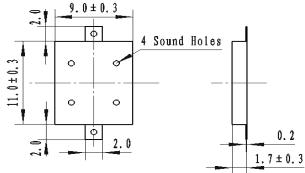

SMD

Weight (Grams) 0.25  
Condition by reflow soldering (°C) 
$$245 \pm 5 / 1$$
 min  
Condition by hand soldering (°C)  $350 \pm 20 /$  within 5 sec

**Dimensions:** (units: mm)

PS: Vp-p=1/2duty, square wave