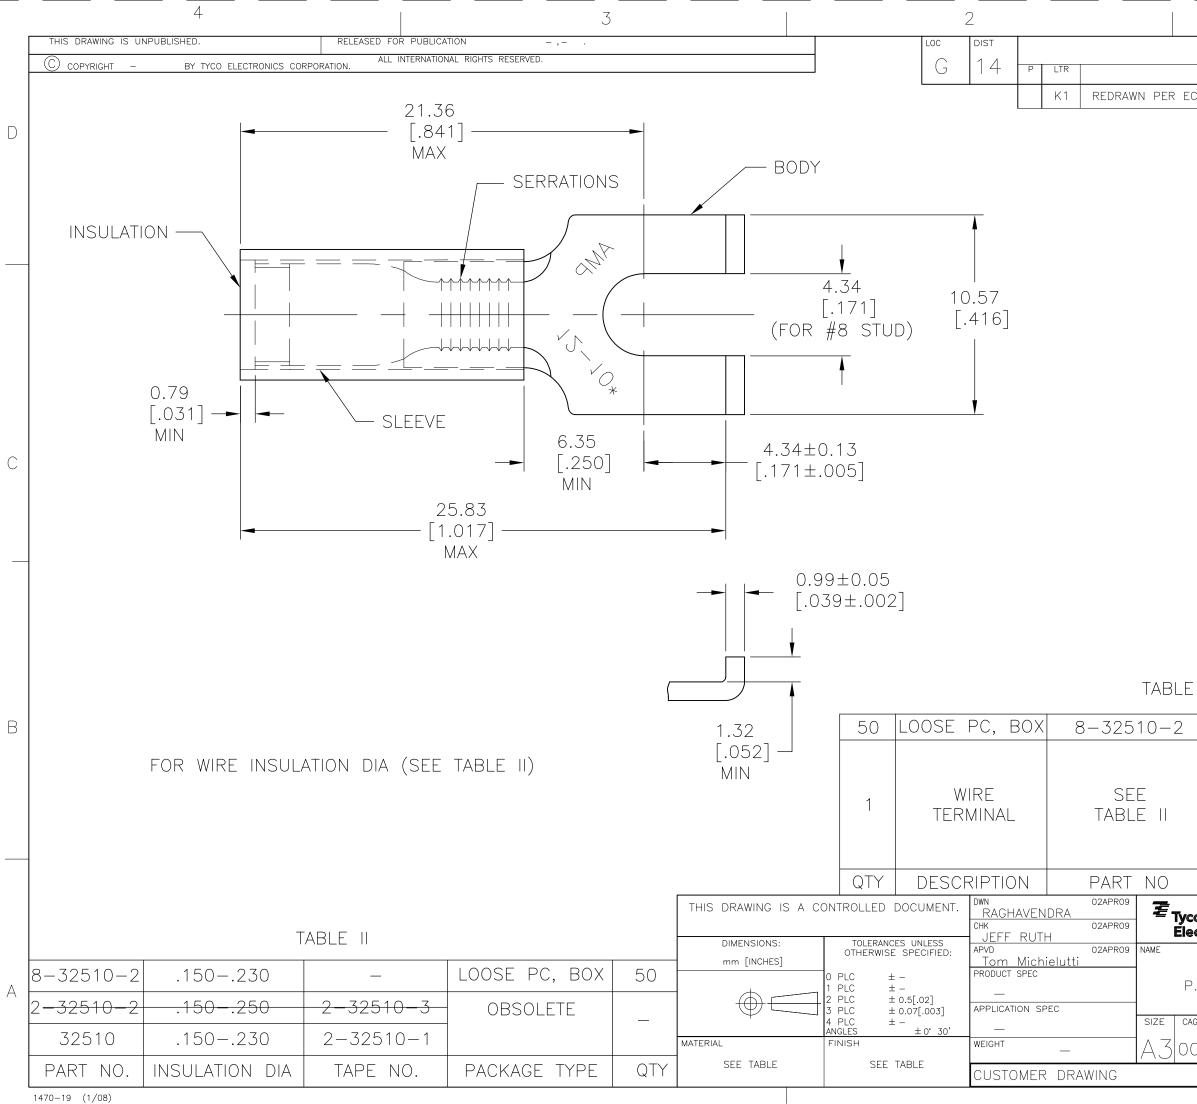

| DESCRIPTION DATE DWN APVO   ICR-09-005960 02APR09 HMR JR   ICR-09-005960 ICR-09-005960 ICR-09-005960 ICR-09-005960   ICR-09-005960 SLEEVE: COPPER (ASTM-B152) ICR-09-005960   INSULATION: NYLON COLOR: YELLOW ICR-09-005960 ICR-09-005960   ICR-09-005960 MATERIAL & FINISH ICR-09-005960 ICR-09-005960 ICR-09-005960   WIRE TERMINAL WIRE TERMINAL ICR-09-005960 ICR-09-005960 ICR-09-005960 | F    | 2EV  | ISIONS                 |                                 |                                        | 1                               |                                 |      |   |      | 1 |
|------------------------------------------------------------------------------------------------------------------------------------------------------------------------------------------------------------------------------------------------------------------------------------------------------------------------------------------------------------------------------------------------------------------------------------------------------------------------------------------------------------------------------------------------------------------------------------------------------------------------|------|------|------------------------|---------------------------------|----------------------------------------|---------------------------------|---------------------------------|------|---|------|---|
| E I<br>SLEEVE: COPPER (ASTM-B152)<br>BODY: COPPER (ASTM-B152)<br>BODY: COPPER (ASTM-B152)<br>TIN PL: (ASTM-B545)<br>INSULATION: NYLON<br>COLOR: YELLOW<br>MATERIAL & FINISH<br>CO<br>Tyco Electronics Corporation<br>Harrisburg, PA 17105-3608<br>WIRE TERMINAL                                                                                                                                                                                                                                                                                                                                                        |      |      |                        |                                 |                                        |                                 | DATE                            | DWI  | N | APVD |   |
| B<br>SLEEVE: COPPER (ASTM-B152)<br>BODY: COPPER (ASTM-B152)<br>TIN PL: (ASTM-B545)<br>INSULATION: NYLON<br>COLOR: YELLOW<br>MATERIAL & FINISH<br>Tyco Electronics Corporation<br>Harrisburg, PA 17105-3608<br>WIRE TERMINAL                                                                                                                                                                                                                                                                                                                                                                                            | ECR- | -09- | -005960                |                                 |                                        |                                 | 02APR05                         | P HM | R | JR   | D |
| B<br>SLEEVE: COPPER (ASTM-B152)<br>BODY: COPPER (ASTM-B152)<br>TIN PL: (ASTM-B545)<br>INSULATION: NYLON<br>COLOR: YELLOW<br>MATERIAL & FINISH<br>Tyco Electronics Corporation<br>Harrisburg, PA 17105-3608<br>WIRE TERMINAL                                                                                                                                                                                                                                                                                                                                                                                            |      |      |                        |                                 |                                        |                                 |                                 |      |   |      |   |
| B<br>SLEEVE: COPPER (ASTM-B152)<br>BODY: COPPER (ASTM-B152)<br>TIN PL: (ASTM-B545)<br>INSULATION: NYLON<br>COLOR: YELLOW<br>MATERIAL & FINISH<br>Tyco Electronics Corporation<br>Harrisburg, PA 17105-3608<br>WIRE TERMINAL                                                                                                                                                                                                                                                                                                                                                                                            |      |      |                        |                                 |                                        |                                 |                                 |      |   |      | C |
| Tyco Electronics Corporation<br>ectronics Harrisburg, PA 17105-3608<br>WIRE TERMINAL                                                                                                                                                                                                                                                                                                                                                                                                                                                                                                                                   | _    | -    | BODY<br>TIN F<br>INSUL | : CO<br>PL: (,<br>_ATIO         | PPEF<br>Astm<br>N: N                   | R (A<br>I—B:<br>YLO             | STM-<br>545)                    |      |   | 2)   | В |
| Tyco Electronics Corporation<br>ectronics Harrisburg, PA 17105-3608<br>WIRE TERMINAL                                                                                                                                                                                                                                                                                                                                                                                                                                                                                                                                   |      |      |                        | MATF                            | RIAI                                   | Rr                              | FINISH                          | 4    |   |      |   |
| P.I.D.G RECT.TONGUE SLOTTED & FLANGED A                                                                                                                                                                                                                                                                                                                                                                                                                                                                                                                                                                                | ectr |      | RECT.T                 | Tyco<br>Harris<br>WIRE<br>ONGUI | Electroi<br>sburg, f<br>TERMI<br>E SLC | nics C<br>PA 17<br>NAL<br>PTTED | orporatior<br>105–3608<br>& FLA | 1    | ) |      |   |