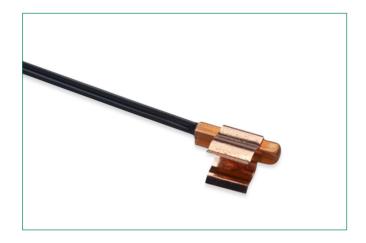

#### **Description**

Littelfuse offers Copper clip-on pipe probe housings suitable for a wide range of temperature sensing applications. If the dimensions on this product won't work for your requirements, please contact us for further assistance.

#### **Features**

- Tight Tolerance
- Supplied with a Copper Plated Clip designed to affix to a 0.250"
   Diameter Pipe
- Moisture Resistant
- 105°C Max Operating Temperature