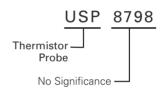

### **USP8798 Thermistor Probe**

#### **Part Numbering System**

Dimensions in inches.

Note: Not all combinations of Part Number codes are available. Contact Littelfuse for details.

| Α                           | В                  | С                  | D                  | E                | F             |
|-----------------------------|--------------------|--------------------|--------------------|------------------|---------------|
| 0.157"<br>± 0.060"<br>Strip | 0.787"<br>± 0.045" | 0.394"<br>± 0.040" | 0.167"<br>± 0.015" | 50.75"<br>± 2.0" | 0.220"<br>Nom |