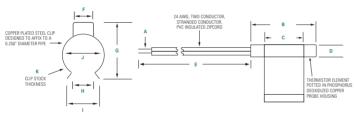

#### **Dimensions**

#### **Part Numbering System**

Dimensions in inches.

Note: Not all combinations of Part Number codes are available. Contact Littelfuse for details.

| Α                           | В                  | С                  | D                  | E                | F             |
|-----------------------------|--------------------|--------------------|--------------------|------------------|---------------|
| 0.157"<br>± 0.060"<br>Strip | 0.787"<br>± 0.045" | 0.394"<br>± 0.040" | 0.167"<br>± 0.015" | 50.75"<br>± 2.0" | 0.220"<br>Nom |

| G      | Н      | I      | J      | К      |
|--------|--------|--------|--------|--------|
| 0.465" | 0.165" | 0.244" | 0.224" | 0.020" |
| Nom    | Nom    | Nom    | Nom    | Nom    |