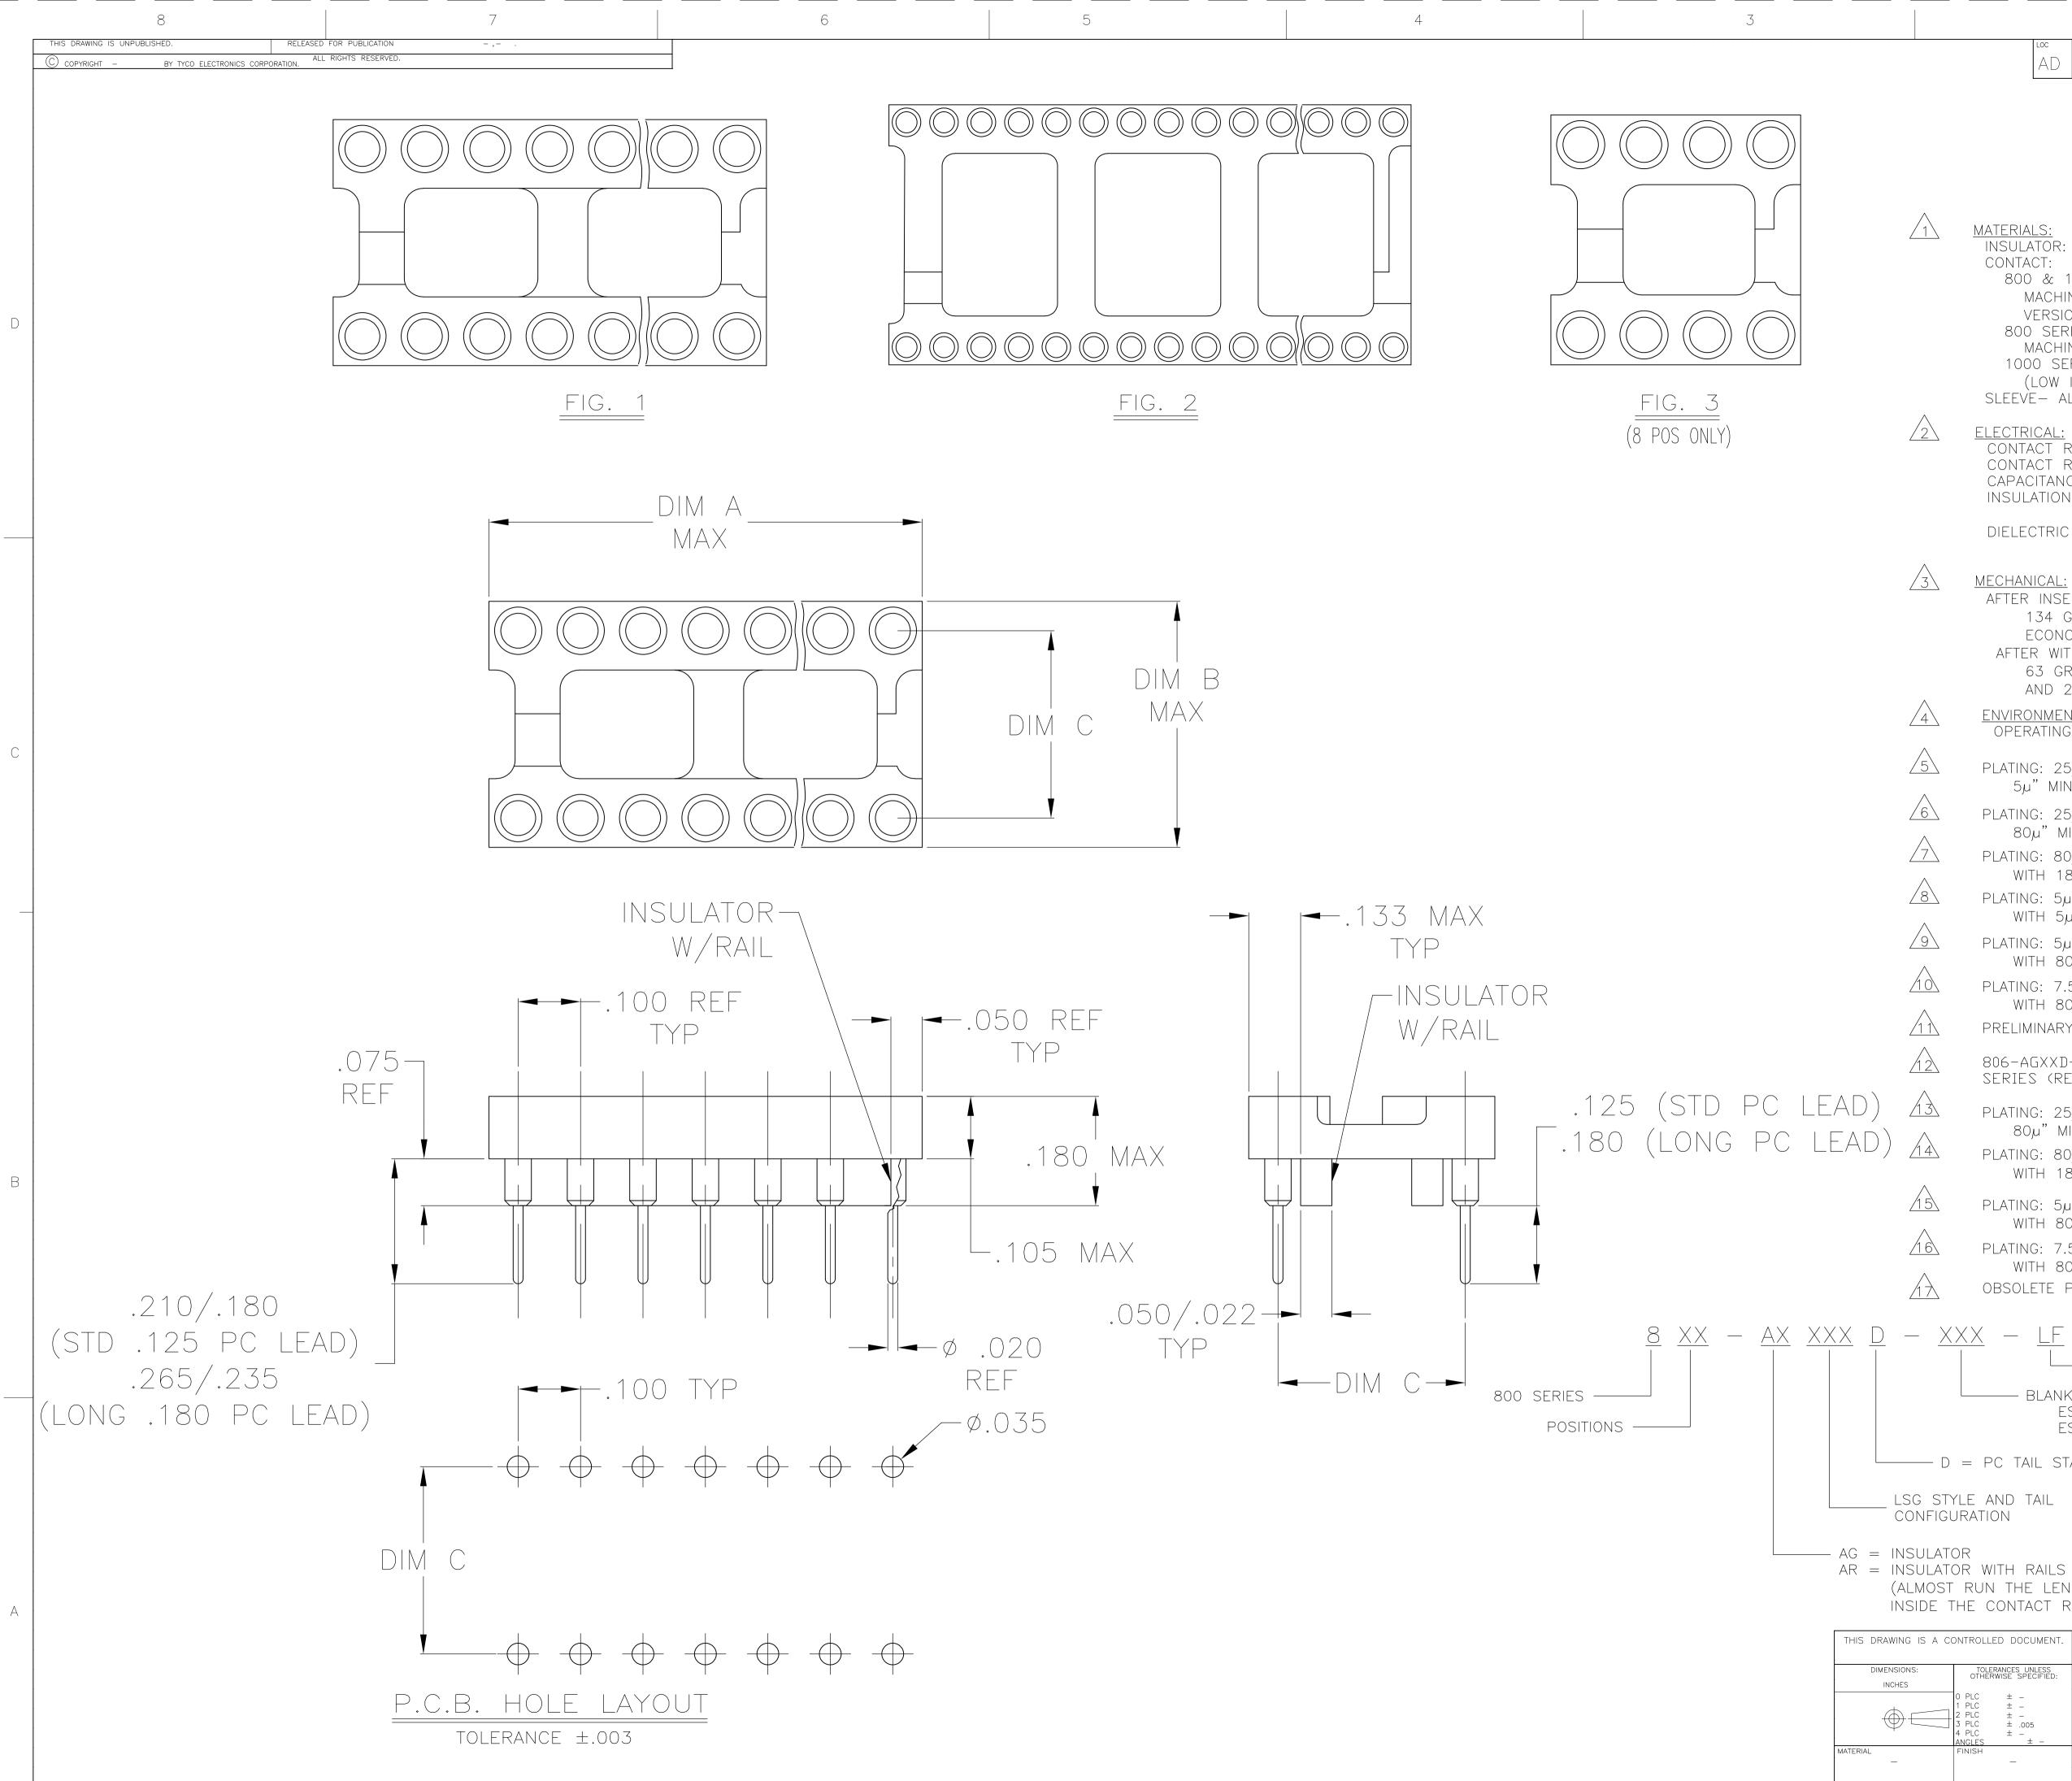

AMP 4805 REV 31MAR2000

REVISIONS AD 00 DESCRIPTION DATE DWN APV 16FEB11 HMR MM A3 REVISED PER ECO-10-019941 MATERIALS: INSULATOR: POLYESTER, UL RATED 94V-0 CONTACT: 800 & 1800 SERIES CONTACT: 4 BEAM, COPPER ALLOY, MACHINED (PREMIUM VERSION) OR FORMED (ECONOMY VERSION, WITH SUFFIX -ES OR -ESL). 800 SERIES HIGH RETENTION CONTACT: 4 BEAM, COPPER ALLOY, MACHINED. 1000 SERIES CONTACT: 6 BEAM, COPPER ALLOY, MACHINED (LOW INSERTION FORCE SERIES) SLEEVE- ALL SERIES: COPPER ALLOY, FORMED ELECTRICAL: CONTACT RESISTANCE: 10 MILLIOHMS MAX CONTACT RATING: 3 AMPS CAPACITANCE: 1.0 pF PER MIL-STD-202, METHOD 305 INSULATION RESISTANCE: 5000 OHMS MIN @ 500 VDC PER MIL-STD-1344, METHOD 3003.1 DIELECTRIC WITHSTANDING VOLTAGE: 1000 VOLTS (RMS) PER MIL-STD-1344, METHOD 3001.1 MECHANICAL: AFTER INSERTION FORCE: 37 GRAMS AVG (6 BEAM CONTACT) 134 GRAMS AVG (4 BEAM PREMIUM) 179 GRAMS AVG (4 BEAM ECONOMY) AND 334 GRAMS AVG (HIGH RETENTION) AFTER WITHDRAWAL FORCE: 15 GRAMS AVG (6 BEAM CONTACT) 63 GRAMS AVG (4 BEAM PREMIUM OR ECONOMY) AND 245 GRAMS AVG (HIGH RETENTION) ENVIRONMENTAL: OPERATING TEMPERATURE: -55°C TO -105°C PLATING: 25µ" MIN GOLD OVER 50µ" MIN NICKEL CONTACT WITH 5μ" MIN GOLD OVER 50μ" MIN NICKEL SLEEVE. PLATING: 25µ" MIN GOLD OVER 50µ" MIN NICKEL CONTACT WITH 80μ" MIN TIN-LEAD OVER 50μ" MIN COPPER SLEEVE. PLATING: 80µ" MIN TIN-LEAD OVER 75µ" MIN COPPER CONTACT WITH 180µ" MIN TIN-LEAD OVER 75µ" MIN NICKEL SLEEVE. PLATING: 5μ" MIN GOLD FLASH OVER 50μ" MIN NICKEL CONTACT WITH 5µ" MIN GOLD FLASH OVER 50µ" MIN NICKEL SLEEVE. PLATING: 5µ" MIN GOLD FLASH OVER 50µ" MIN NICKEL CONTACT WITH 80µ" MIN TIN-LEAD OVER 50µ" MIN COPPER SLEEVE. PLATING: 7.5µ" MIN GOLD OVER 50µ" MIN NICKEL CONTACT WITH 80µ" MIN TIN-LEAD OVER 50µ" MIN COPPER SLEEVE. PRELIMINARY PART - NOT RELEASED FOR PRODUCTION. 806-AGXXD-XXX SERIES IS SUPERSEDED BY 506-AGXXD-XXX SERIES (REFER TO CUSTOMER DRAWING 1437532-2) PLATING: 25µ" MIN GOLD OVER 50µ" MIN NICKEL CONTACT WITH 80μ" MIN MATTE TIN OVER 50μ" MIN COPPER SLEEVE. PLATING: 80µ" MIN MATTE TIN OVER 75µ" MIN COPPER CONTACT WITH 180µ" MIN MATTE TIN OVER 75µ" MIN NICKEL SLEEVE. PLATING: 5µ" MIN GOLD FLASH OVER 50µ" MIN NICKEL CONTACT WITH 80µ" MIN MATTE TIN OVER 50µ" MIN COPPER SLEEVE. PLATING: 7.5µ" MIN GOLD OVER 50µ" MIN NICKEL CONTACT WITH  $80\mu$ " MIN MATTE TIN OVER  $50\mu$ " MIN COPPER SLEEVE. OBSOLETE PARTS: OBSOLETE CIS STREAMLINING PER D.RENAUD/D.SINISI BLANK = MACHINED CONTACTES = FORMED CONTACT, GOLD PLATE, NOTE 1 ESL = FORMED CONTACT, LOW GOLD PLATE,  $5\mu$ IN MAX ---- D = PC TAIL STANDARDLSG STYLE AND TAIL (ALMOST RUN THE LENGTH UNDER THE INSULATOR INSIDE THE CONTACT ROWS, .075 REF HIGH & .045 REF WIDE)

THIS DRAWING IS A CONTROLLED DOCUMENT. **₽**Тусо Tyco Electronics Corporation 06MAY04 Harrisburg, Pa 17105-3608 Électronics WRIGH TOLERANCES UNLESS OTHERWISE SPECIFIED: K WRIGHT DIP SOCKET, ± \_ 800 SERIES ± – APPLICATION SPEC SIZE CAGE CODE DRAWING NO RESTRICTED 9**C−**1437539−2 0077 SCALE 1:1 SHEET 1 OF A JSTOMER DRAWING

|          |                     | 800 SERI | ES MAG    |       | JED   | PRE | MIUM              |                |
|----------|---------------------|----------|-----------|-------|-------|-----|-------------------|----------------|
|          | CONT                | ACT LEAD | FREE      | PAF   | RT N  | UME | BER TABLE         |                |
|          | HIGH RETENTION      | 13       | .895/.905 | 1.000 | 3.200 | 2   | 864-AG34D-LF      | 5-6437538-4    |
|          | HIGH RETENTION      | /13      | .595/.605 | .700  | 2.400 | 2   | 848-AG34D-LF      | 9-1437538-5    |
| OBSOLETE | W/RAILS             | /13      |           |       |       |     | 840-AR11D-LF      | 8-1437538-6-   |
|          | .180 PC LEAD        | /14      | .595/.605 | .700  | 2.000 | 2   | 840-AG43D-LF      | 8-1437538-4    |
|          | HIGH RETENTION      | 13       |           |       |       |     | 840-AG34D-LF      | 8-1437538-3    |
|          | HIGH RETENTION      | /14      |           | 700   | 1     | 0   | 832-AG38D-LF      | 9-6437533-4    |
|          | HIGH RETENTION      | 1.3      | 595/.605  | .700  | 1.600 | 2   | 832-AG34D-LF      | 2-6437538-5    |
| OBSOLETE | W/RAILS             | 14       |           |       |       |     | 828-AR12D-LF      | 6-6437538-9-   |
| OBSOLETE | W/RAILS             | 13       |           |       |       |     | 828-AR11D-LF      | 1-6437538-6    |
|          | .180 PC LEAD        | 14       | 595/.605  | .700  | 1.400 | 1   | 828-AG43D-LF      | 6437538-4      |
| OBSOLETE | HIGH RETENTION      | 1.3      |           |       |       |     | 828-AG34D-LF      | 1-6437538-3-   |
| OBSOLETE | W/RAILS             | 13       | .295/.305 | .400  | 1.200 | 1   | 824-AR31D-LF      | 5-6437538-1    |
| OBSOLETE | W/RAILS             | 13       | .595/.605 | .700  | 1.200 | 1   | 824-AR11D-LF      | 9-6437537-9    |
|          | .180 PC LEAD        | 13       | .295/.305 | .400  | 1.200 | 1   | 824-AG47D-LF      | 9-6437537-7    |
| OBSOLETE | 180 PC LEAD         | 14       | .395/.405 | .500  | 1.200 | 1   | 824-AG446D-LF     | 9-6437537-6    |
|          | HIGH RETENTION      | 13       | .595/.605 | .700  | 1.200 | 1   | 824-AG34D-LF      | 9-6437537-5    |
|          | HIGH RETENTION      | 14       | ,         |       |       | 1   | 824-AG338D-LF     | 9-6437537-4    |
|          | HIGH RETENTION      |          | 295/.305  | .400  | 1.200 | 1   | 824-AG334D-LF     | 9-6437537-3    |
|          | .180 PC LEAD        |          | 295/.305  |       |       |     | 820-AG43D-LF      | 7-6437537-3    |
|          | HIGH RETENTION      | 13       |           | .400  | 1.000 |     | 820-AG34D-LF      | 7-6437537-2    |
| OBSOLETE | 180 PC LEAD W/RAILS | 13       |           |       |       |     | 818-AR44D-LF      | 4-6437539-9    |
| OBSOLETE | W/RAILS             | 13       | 295/.305  | .400  | .900  | 1   | 818-AR11D-LF      | 6-6437537-2    |
| OBSOLETE | W/RAILS             | 13       |           |       |       |     | 816-AR11D-LF      | 5-6437537-4    |
|          | HIGH RETENTION      | 13       | 295/.305  | .400  | .800  | 1   | 816-AG34D-LF      | 5-6437537-1    |
| OBSOLETE | W/RAILS             | 13       |           |       |       |     | 814-AR11D-LF      | 3-6437537-5    |
|          | .180 PC LEAD        | /13\     | .295/.305 | .400  | .700  | 1   | 814-AG43D-LF      | 3-6437537-2    |
|          | HIGH RETENTION      |          |           | . +00 | .700  | I   | 814-AG34D-LF      | 3-6437537-1    |
| OBSOLETE | W/RAILS             |          |           |       |       |     | 808-AR11D-LF      | 1-6437537-9    |
|          | .180 PC LEAD        | /13      | .295/.305 | .400  | .400  | 3   | 808-AG43D-LF      | 6437537-5      |
|          | HIGH RETENTION      |          |           |       |       | 0   | 808-AG34D-LF      | 6437537-4      |
|          | COMMENTS            | PLATING  | С         | В     | A     | FIG | AUGAT<br>PART NO. | TE<br>PART NO. |