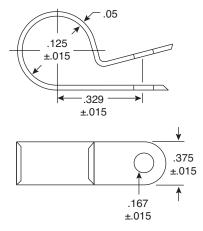

## **Standard Cable Clamp**

561-C0125

Date Last Revised: 6-5-15

DIMENSIONS: in.