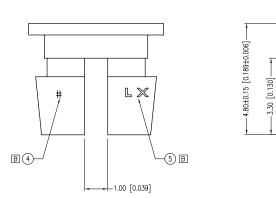

0.25 [0.010]-0.08 [0.003]-

0.37 [0.015]

290 E. HELEN ROAD PALATINE, IL 60067-6976 PHONE: +1.847.359.2790 FAX: +1.847.359.6538

3mm LED PANEL CLIP FOR LX3050 TYPES.

\*\*THE SPECIFICATIONS MAY CHANGE AT ANY TIME WITHOUT NOTICE DUE TO NEW MATERIALS OR PRODUCT IMPROVEMENT.\*\*