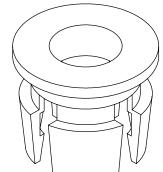

0.25 [0.010]-0.08 [0.003]-

0.37 [0.015]

290 E. HELEN ROAD PALATINE, IL 60067-6976 PHONE: +1.847.359.2790 FAX: +1.847.359.6538

3mm LED PANEL CLIP FOR LX3050 TYPES.

\*\*THE SPECIFICATIONS MAY CHANGE AT ANY TIME WITHOUT NOTICE DUE TO NEW MATERIALS OR PRODUCT IMPROVEMENT.\*\*