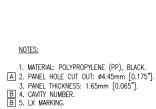

· ø2.90 [ø0.114]

\*UNLESS OTHERWISE SPECIFIED TOLERANCES PER DECIMAL PRECISION ARE: X=±1 (±0.039), X.X=±0.5 (±0.020), X.XX=±0.25 (±0.010), X.XXX=±0.127 (±0.005). LEAD SIZE=±0.05 (±0.002), LEAD LENGTH=±0.75 (±0.030). MIN= +DECIMAL PRECISION MAX.= +0.00 (±0.002), LEAD SIZE=±0.05 (±0.002), LEAD SIZE=±0.05 (±0.002), LEAD SIZE=±0.05 (±0.030). MIN= +DECIMAL PRECISION MAX.= +0.00 (±0.002), LEAD SIZE=±0.05 (±0.002), LEAD SIZE=±0.05 (±0.003). MIN= +DECIMAL PRECISION MAX.= +0.00 (±0.003), LEAD SIZE=±0.05 (±0.003), LEAD SIZE=±0.05 (±0.003), LEAD SIZE=±0.05 (±0.003), MIN= +DECIMAL PRECISION MAX.= +0.00 (±0.003), LEAD SIZE=±0.05 (±0.003), LEAD SIZE=±0.05 (±0.003), MIN= +DECIMAL PRECISION MAX.= +0.00 (±0.003), MIN= +DECIMAL PRECISION LINICONTROLLED DOCLIMENT