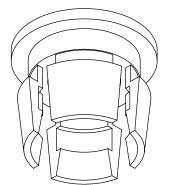

0.25 [0.010]-0.08 [0.003]-

0.37 [0.015]

290 E. HELEN ROAD PALATINE, IL 60067-6976 PHONE: +1.847.359.2790 FAX: +1.847.359.6538

3mm LED PANEL CLIP FOR LX3050 TYPES.

\*\*THE SPECIFICATIONS MAY CHANGE AT ANY TIME WITHOUT NOTICE DUE TO NEW MATERIALS OR PRODUCT IMPROVEMENT.\*\*