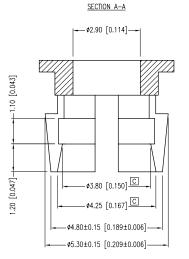

· ø2.90 [ø0.114]

\*UNLESS OTHERWISE SPECIFIED TOLERANCES PER DECIMAL PRECISION ARE: X=±1 (±0.039), X.X=±0.5 (±0.020), X.XX=±0.25 (±0.010), X.XXX=±0.127 (±0.005). LEAD SIZE=±0.05 (±0.002), LEAD LENGTH=±0.75 (±0.030). MIN= +DECIMAL PRECISION MAX.= +0.00 (±0.002), LEAD SIZE=±0.05 (±0.002), LEAD SIZE=±0.05 (±0.002), LEAD SIZE=±0.05 (±0.030). MIN= +DECIMAL PRECISION MAX.= +0.00 (±0.002), LEAD SIZE=±0.05 (±0.002), LEAD SIZE=±0.05 (±0.003). MIN= +DECIMAL PRECISION MAX.= +0.00 (±0.003), LEAD SIZE=±0.05 (±0.003), LEAD SIZE=±0.05 (±0.003), LEAD SIZE=±0.05 (±0.003), MIN= +DECIMAL PRECISION MAX.= +0.00 (±0.003), LEAD SIZE=±0.05 (±0.003), LEAD SIZE=±0.05 (±0.003), MIN= +DECIMAL PRECISION MAX.= +0.00 (±0.003), MIN= +DECIMAL PRECISION LINICONTROLLED DOCLIMENT

0.25 [0.010]-0.08 [0.003]-

0.37 [0.015]

290 E. HELEN ROAD PALATINE, IL 60067-6976 PHONE: +1.847.359.2790 FAX: +1.847.359.6538

3mm LED PANEL CLIP FOR LX3050 TYPES.

\*\*THE SPECIFICATIONS MAY CHANGE AT ANY TIME WITHOUT NOTICE DUE TO NEW MATERIALS OR PRODUCT IMPROVEMENT.\*\*