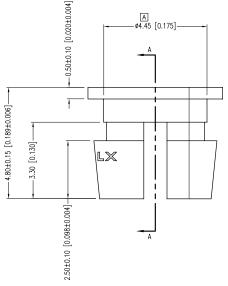

0.25 [0.010]-0.08 [0.003]-

0.37 [0.015]

290 E. HELEN ROAD PALATINE, IL 60067-6976 PHONE: +1.847.359.2790 FAX: +1.847.359.6538

3mm LED PANEL CLIP FOR LX3050 TYPES.

\*\*THE SPECIFICATIONS MAY CHANGE AT ANY TIME WITHOUT NOTICE DUE TO NEW MATERIALS OR PRODUCT IMPROVEMENT.\*\*