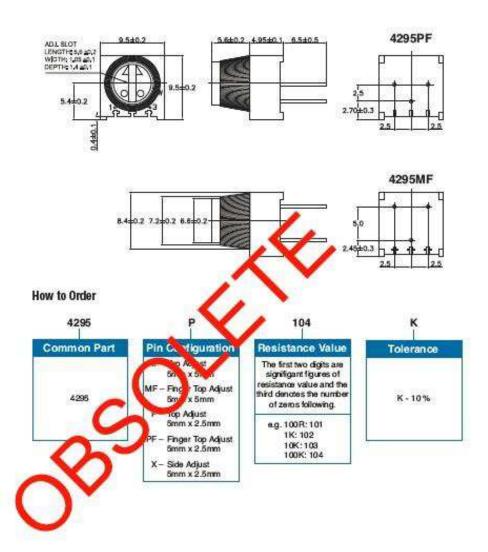

| 250 Hrs at 125°C 5 Cycles -55°C to +125°C 4000 Bumps; 40G 10 - 500Hz; 30 G 200 Cycles, Min. ΔR < 3% after 1000 Hrs. at 0.5 waits Sealed for board washing (85°C Florinert) 55/125/56 |

## Dimensions - 4295P





# Type 4295 Series

#### Dimensions - 4295MF/PF



# **Mouser Electronics**

**Authorized Distributor** 

Click to View Pricing, Inventory, Delivery & Lifecycle Information:

<u>TE Connectivity</u>: 404806411015