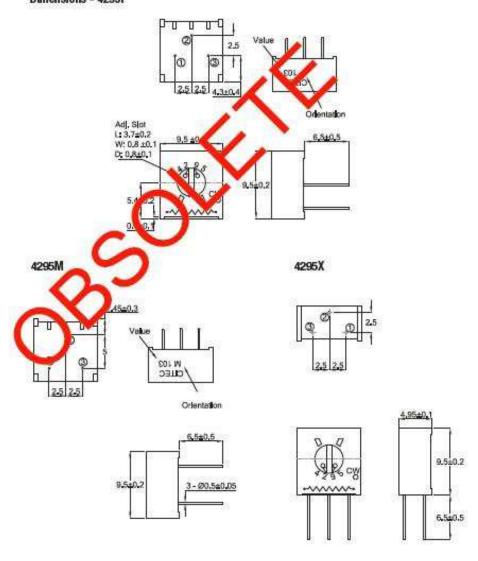

| 250 Hrs at 125°C 5 Cycles -55°C to +125°C 4000 Bumps; 40G 10 - 500Hz; 30 G 200 Cycles, Min. ΔR < 3% after 1000 Hrs. at 0.5 waits Sealed for board washing (85°C Florinert) 55/125/56 |

## Dimensions - 4295P





# Type 4295 Series

#### Dimensions - 4295MF/PF



# **Mouser Electronics**

**Authorized Distributor** 

Click to View Pricing, Inventory, Delivery & Lifecycle Information:

<u>TE Connectivity</u>: 404806411015