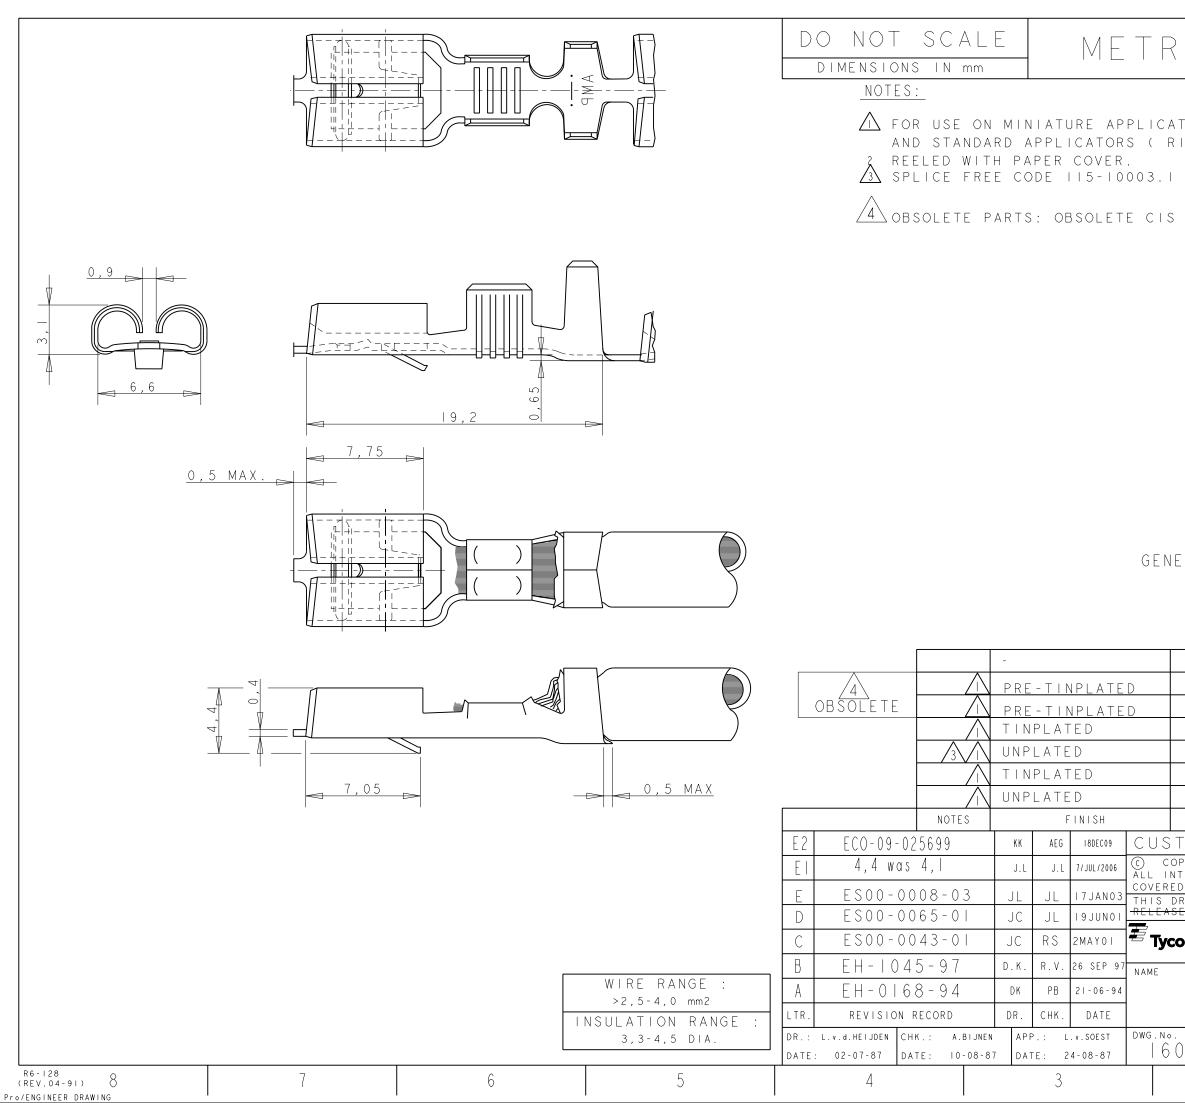

| I C                              | THIRD / |       |                                                                                                                                                                          |                          |           | F |
|----------------------------------|---------|-------|--------------------------------------------------------------------------------------------------------------------------------------------------------------------------|--------------------------|-----------|---|
| TORS ( LEFT-<br>IGHT-LEFT FE     |         |       | E D                                                                                                                                                                      | )                        |           |   |
| STREAMLININ                      | IG PEF  | RD.F  | R E N A                                                                                                                                                                  | AUD/D.S                  | S   N   S | E |
|                                  |         |       |                                                                                                                                                                          |                          |           | D |
| RAL TOLERA<br>-<br>              | NCES    | ±0.   | -                                                                                                                                                                        | 160913                   | - 8       | С |
| <u>BRASS</u><br>PH.BRONZE        |         |       |                                                                                                                                                                          | 6 0 9   3<br>) 9   3 - 4 | - 7       |   |
| TERNATIONAL RIGHTS RESER         |         |       | I 609I3-3<br>I 609I3-2<br>I 609I3-I<br>PARTNUMBER<br>FOR REFERENCE ONLY<br>WILL NOT BE UPDATED<br>AP HOLLAND B.V.<br>RVED.AMP PRODUCTS MAY BE<br>AND/OR PATENTS PENDING. |                          |           | В |
|                                  |         | ectro | nic                                                                                                                                                                      | s Corpo                  | ration    |   |
| .250 SRS FASTIN-ON<br>RECEPTACLE |         |       |                                                                                                                                                                          |                          |           | А |
| )9 3                             |         |       | ltr.<br>E 2                                                                                                                                                              | SHEET<br>  OF            | АЗ        |   |
| 2                                |         |       |                                                                                                                                                                          |                          |           |   |