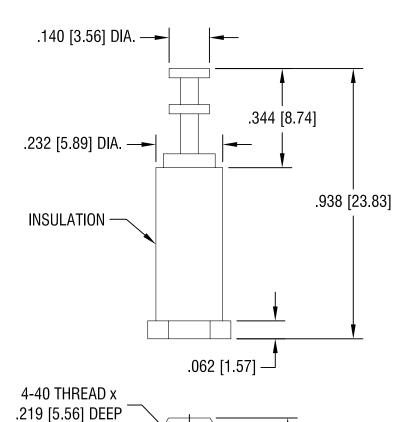

## NOTES:

1. TERMINAL: MAT'L - BRASS

FINISH: TIN

2. INSULATION: MAT'L - DIALLYL PHTHALATE

COLOR: BLUE

3 BASE: MATL - BRASS

FINISH: TIN

## KEYSTONE ELECTRONICS CORP. ASTORIA, N.Y. 11105-2017 PART NAME INSULATED THREADED TURRETS MATERIAL **AS NOTED** FINISH DRN BY 5.03.07 N.T. AS NOTED APP'D LN ЗХ INCH [MM] CODE DWG NO. **TOLERANCES** ± .005 [± 0.15] DECIMAL 11513