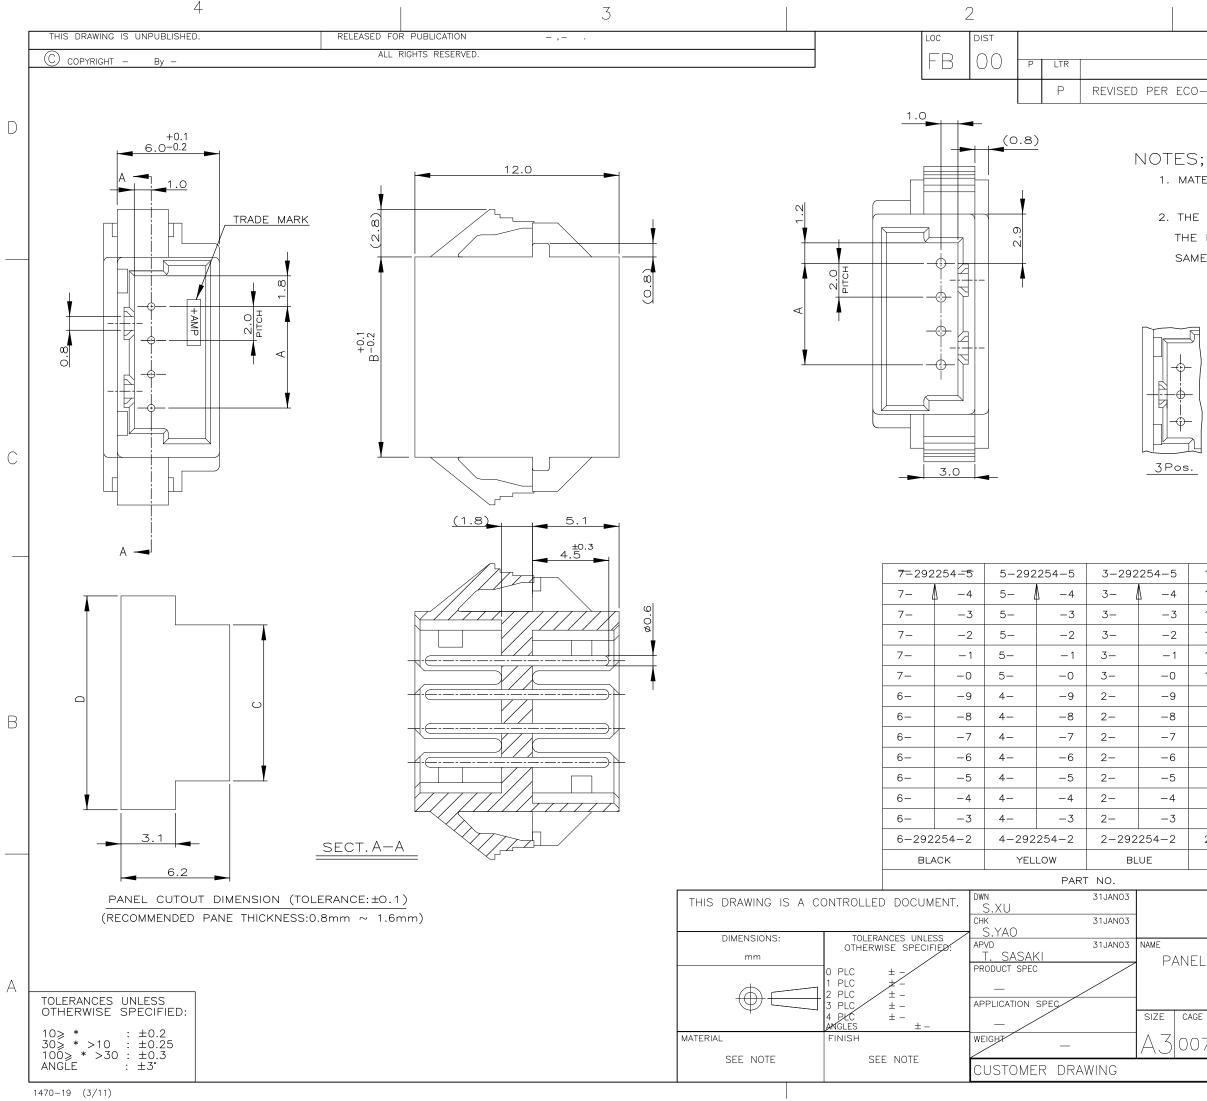

PANEL MOUNT TYPE RELAY POST HEADER ASS'Y (AMP CT CONNECTOR 2mm PITCH)

2Pos.

1. MATERIAL: HOUSING - 66 NYLON (UL94V-0) POST - TIN BRASS 2. THE PANEL SHOULD BE PUNCHED SO THAT THE HOUSING ENTERS THE PANEL IN THE SAME DIRECTION AS PUNCH.

| REVISIONS   |         |     |
|-------------|---------|-----|
| DESCRIPTION | DATE    | DWN |
| -11-005033  | 24MAR11 | RK  |
|             |         |     |