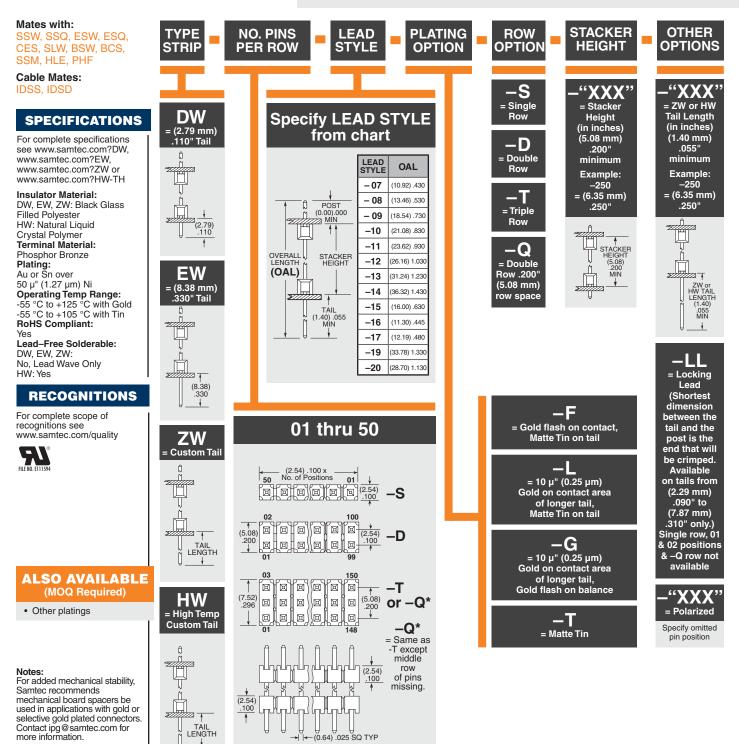

DW, EW, ZW, HW-TH SERIES

(2.54 mm) .100"

HW-14-08-G-S-300-100

## FLEXIBLE .025" SQ BOARD STACKERS

FLEX STACK



This Series is non-standard, non-returnable.

Due to technical progress, all designs, specifications and components are subject to change without notice

WWW.SAMTEC.COM

All parts within this catalog are built to Samtec's specifications. Customer specific requirements must be approved by Samtec and identified in a Samtec customer-specific drawing to apply.

## **Mouser Electronics**

Authorized Distributor

Click to View Pricing, Inventory, Delivery & Lifecycle Information:

Samtec: ZW-05-08-T-D-334-153