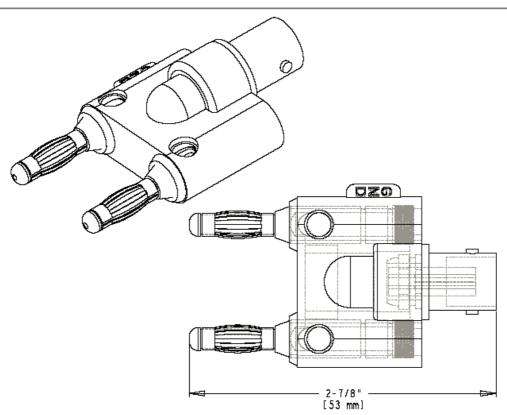

Part Number: Description:

3707

**BU-00260** Adapter-BNC Female to Double Banana Plug

- Adapter-BNC Female to Double Banana Plug
- Allow BNC male connector to be used with equipment having banana jacks; Ideal for adapting laboratory oscilloscopes and signal generator inputs to coaxial cables
- 0.16" (4.11 mm) diameter holes in body give side stackable connections
- Material: BNC: Tarnish resistant plated brass body and gold-plated brass center; Banana plugs: Brass body and beryllium copper nine-leaf springs, nickel-plated; Insulator: Nylon
- Length: 2.10" (53 mm)
- \*Std. Colors: -0 Black
- RoHS Compliant