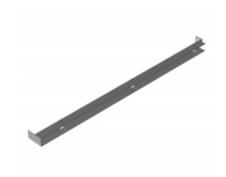

## **Freestanding Enclosure Center Panel Supports**

1418FS and HN4FS Series Enclosures

- Adapts panels, swing frames, and panel rails from single door enclosures so they can be used on double door enclosures.
- Suitable for single or dual access double door enclosures.
- Center panel support mounts into front to back mounting channels (top and bottom) found in two door enclosures.
- Allows a combination of two 20" panels in a 48" wide enclosure, two 26" panels in a 60" wide enclosure, or two 32" panels in a 72" wide enclosure.
- Width is adjustable from 1.91" to 2.34".
- Support may be positioned at any depth within the enclosure.
- Finished in white.