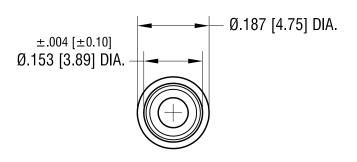

THIS DOCUMENT IS THE PROPERTY OF KEYSTONE ELECTRONICS CORP. AND SHALL NOT BE REPRODUCED, DISTRIBUTED OR USED AS A BASIS FOR MANUFACTURE WITHOUT PRIOR WRITTEN PERMISSION FROM KEYSTONE ELECTRONICS CORP.

## **ACTUAL SIZE**







## NOTES:

1. SPRING: MAT'L - BERYLLIUM COPPER

BODY: MAT'L - BRASS

|          |                          | KEYSTONE ELECTRONICS CORP. www.keyelco.com • NEW HYDE PARK, NY 11040 • Tel (516) 328-7500 |                                                    |                                  |
|----------|--------------------------|-------------------------------------------------------------------------------------------|----------------------------------------------------|----------------------------------|
|          |                          |                                                                                           | PART NAME MINIATURE RIVET BANANA PLUG              |                                  |
| 11.27.17 | CHANGE AS PER ECN 17-071 | F