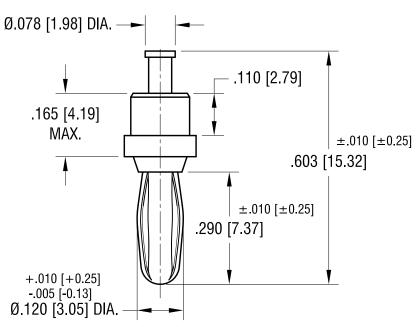

## NOTES:

1. SPRING: MAT'L - BERYLLIUM COPPER

BODY: MAT'L - BRASS

|          |                          | KEYSTONE ELECTRONICS CORP. www.keyelco.com • NEW HYDE PARK, NY 11040 • Tel (516) 328-7500 |                                                    |                                  |
|----------|--------------------------|-------------------------------------------------------------------------------------------|----------------------------------------------------|----------------------------------|
|          |                          |                                                                                           | PART NAME MINIATURE RIVET BANANA PLUG              |                                  |
| 11.27.17 | CHANGE AS PER ECN 17-071 | F                                                                                         | MATERIAL AS NO                                     | DRN BY DATE                      |
| 10.6.08  | CHANGE AS PER ECR 08-168 | E                                                                                         | SILVER PLATER                                      | BOONE 2.16.82  APP'D LN SCALE 4X |
| 4.08.98  | CHANGE AS PER ECN 98-025 | D                                                                                         | TOLERANCES INCH [MM] CODE DECIMAL ± .005 [± 0.13 ] | DWG NO.                          |
| DATE     | DESCRIPTION              | REV.                                                                                      | ANGULAR ± 1° C                                     | 452                              |