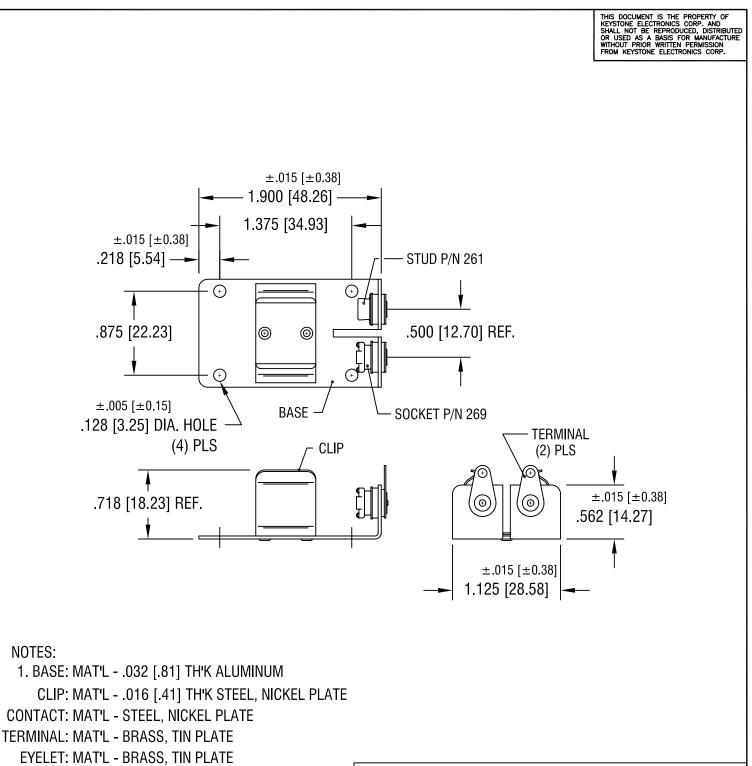

| ETELET. MATE - DRASS, TIN FLATE |                          |          |                                                                                       |          |              |
|---------------------------------|--------------------------|----------|---------------------------------------------------------------------------------------|----------|--------------|
|                                 |                          |          | KEYSTONE ELECTRONICS CORP.<br>ASTORIA, N.Y. 11105-2017                                |          |              |
|                                 |                          |          | PART NAME                                                                             |          |              |
|                                 |                          |          | 9 VOLT SNAP-IN BATTERY HOLDER                                                         |          |              |
|                                 |                          |          | MATERIAL                                                                              |          |              |
|                                 |                          | AS NOTED |                                                                                       |          |              |
|                                 |                          |          |                                                                                       | BOONE    | DATE 1.21.82 |
|                                 |                          |          | AS NOTED                                                                              | app'd LN | SCALE<br>1X  |
| 11.2.98                         | CHANGE AS PER ECR 98-076 | A        | TOLERANCES INCH [MM] CODE                                                             | DWG NO.  |              |
| DATE                            | DESCRIPTION              | REV.     | DECIMAL $\pm$ .010 [ $\pm$ 0.25 ]<br>ANGULAR $\pm$ 1° C<br>UNLESS OTHERWISE SPECIFIED | 1        | 290          |

NOTES: