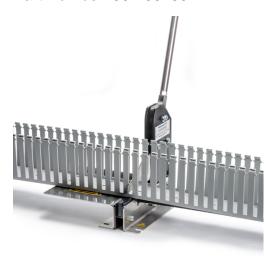

## **Specification Sheet**

Part Number: 904-00295

Wiring Duct Cutting Tool, 1/pkg

Article Number 904-00295

Type Wiring Duct Cutting Tool

Color Metal (ML)

Features & Benefits

• Hand lever is ergonomically designed to reduce user fatigue. • Measuring guide incorporates both imperial and metric values which eliminates the need for secondary measurement devices. • Long lasting, hardened blade produces burr-free edges and improves productivity by eliminating the need for filing the edges after cutting. • Includes replacement blade and safety guide to ensure longevity, safety and proper use of the tool (replacements for both can also be purchased seperately).

Quantity Per EA

**Product Description** The HellermannTyton bench mounted wiring duct cutting tool is used to accurately measure and cut all HellermannTyton slotted and high density slotted wiring duct, solid dividers and covers. **Short Description** Wiring Duct Cutting Tool, 1/pkg **Global Part Name** Wiring Duct Cutting Tool-PL-ML Wiring Duct Cutting Tool **Technical Description** Material Plastic (PL) **Material Shortcut** PLHalogen free No Reach Complaint(Article 33) No Package Quantity(Imperial) 1