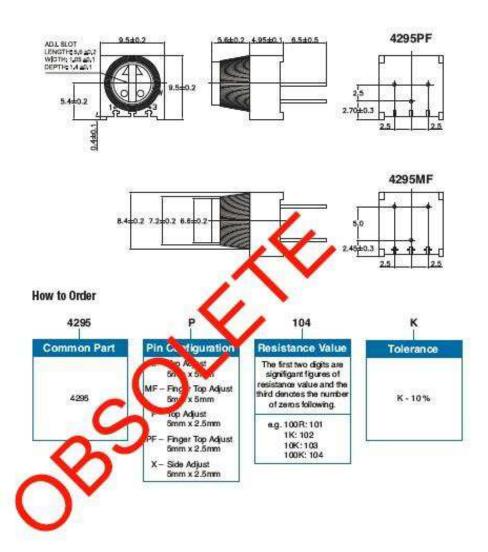

| 250 Hrs at 125°C 5 Cycles -55°C to +125°C 4000 Bumps; 40G 10 - 500Hz; 30 G 200 Cycles, Min. ΔR < 3% after 1000 Hrs. at 0.5 waits Sealed for board washing (85°C Florinert) 55/125/56 |

## Dimensions - 4295P





# Type 4295 Series

#### Dimensions - 4295MF/PF



# **Mouser Electronics**

**Authorized Distributor** 

Click to View Pricing, Inventory, Delivery & Lifecycle Information:

<u>TE Connectivity</u>: 404802803068