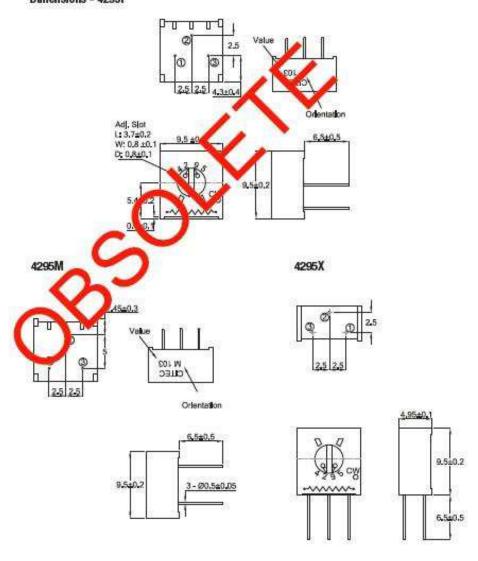

| 250 Hrs at 125°C 5 Cycles -55°C to +125°C 4000 Bumps; 40G 10 - 500Hz; 30 G 200 Cycles, Min. ΔR < 3% after 1000 Hrs. at 0.5 waits Sealed for board washing (85°C Florinert) 55/125/56 |

## Dimensions - 4295P





# Type 4295 Series

#### Dimensions - 4295MF/PF



# **Mouser Electronics**

**Authorized Distributor** 

Click to View Pricing, Inventory, Delivery & Lifecycle Information:

<u>TE Connectivity</u>: 404802803068