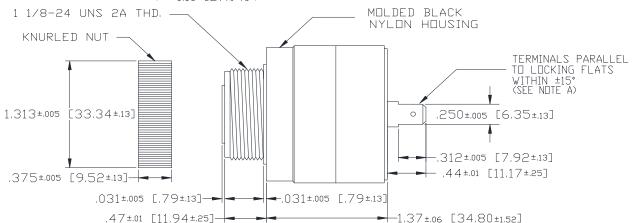

## **Dimensions:** Inches (mm)

MOUNTING: REMOVE BLACK PLASTIC NUT AND INSERT THREADED FRONT THROUGH 1.25"
HOLE PUNCHED IN PANEL, IF ORIENTATION IS NEEDED, NOTE LOCKING FLATS
ON DRAWING. SCREW NUT BACK ON. DO NOT OVERTIGHTEN.