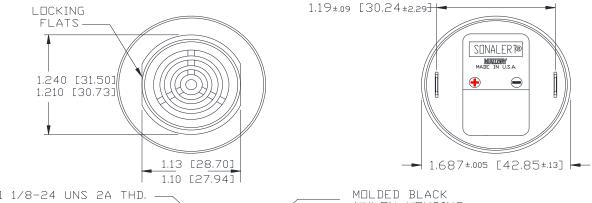

## **Dimensions:** Inches (mm)

MOUNTING: REMOVE BLACK PLASTIC NUT AND INSERT THREADED FRONT THROUGH 1.25"
HOLE PUNCHED IN PANEL, IF ORIENTATION IS NEEDED, NOTE LOCKING FLATS
ON DRAWING. SCREW NUT BACK ON. DO NOT OVERTIGHTEN.