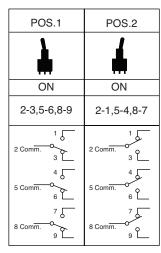

## Dimensions: mm (in.)













P.C. Mounting

### Switch Function

### **Electrical Specifications:**

- Contact resistance: 10mΩ max. initial @ 2-4VDC 100mA
- Insulation resistance: 1,000M $\Omega$  min.
- Dieletric strength: 1,000 V RMS@sea level
- Rating: 2A / 250VAC; 5A / 120VAC or 28VDC

#### **Mechanical Specifications:**

- Mechanical life: 30,000 make-and-break cycles
- Operating temperature: -30°C to 85°C

### **Soldering Process:**

- Manual Soldering: Use soldering iron of 30 watts, controlled at 350°C approximately 5 sec. while applying solder.
- Wave Soldering: Recommended Soldering Temperature: 260±5°C Duration of Solder Immersion: 5±1sec. (PCB is 1.6mm in thickness)

#### Note:

• RoHS Compliant by Exemption

# Sealed Miniature Toggle Switch 108-1A31T1280-EVX



Available from Mouser Electronics

ww