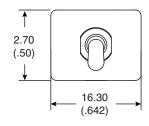

## Dimensions: mm (in.)













P.C. Mounting

### Switch Function

### **Electrical Specifications:**

- Contact resistance: 10mΩ max. initial @ 2-4VDC 100mA
- Insulation resistance: 1,000M $\Omega$  min.
- Dieletric strength: 1,000 V RMS@sea level
- Rating: 2A / 250VAC; 5A / 120VAC or 28VDC

#### **Mechanical Specifications:**

- Mechanical life: 30,000 make-and-break cycles
- Operating temperature: -30°C to 85°C

### **Soldering Process:**

- Manual Soldering: Use soldering iron of 30 watts, controlled at 350°C approximately 5 sec. while applying solder.
- Wave Soldering: Recommended Soldering Temperature: 260±5°C Duration of Solder Immersion: 5±1sec. (PCB is 1.6mm in thickness)

#### Note:

• RoHS Compliant by Exemption

# Sealed Miniature Toggle Switch 108-1A31T1280-EVX



Available from Mouser Electronics