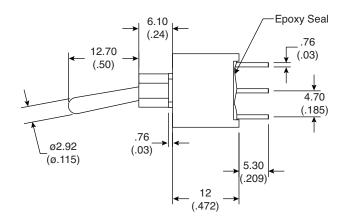

## Dimensions: mm (in.)













P.C. Mounting

### Switch Function

### **Electrical Specifications:**

- Contact resistance: 10mΩ max. initial @ 2-4VDC 100mA
- Insulation resistance: 1,000M $\Omega$  min.
- Dieletric strength: 1,000 V RMS@sea level
- Rating: 2A / 250VAC; 5A / 120VAC or 28VDC

#### **Mechanical Specifications:**

- Mechanical life: 30,000 make-and-break cycles
- Operating temperature: -30°C to 85°C

### **Soldering Process:**

- Manual Soldering: Use soldering iron of 30 watts, controlled at 350°C approximately 5 sec. while applying solder.
- Wave Soldering: Recommended Soldering Temperature: 260±5°C Duration of Solder Immersion: 5±1sec. (PCB is 1.6mm in thickness)

#### Note:

• RoHS Compliant by Exemption

# Sealed Miniature Toggle Switch 108-1A31T1280-EVX



Available from Mouser Electronics