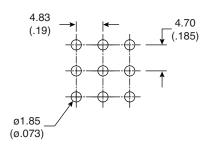

## Dimensions: mm (in.)













P.C. Mounting

### Switch Function

### **Electrical Specifications:**

- Contact resistance: 10mΩ max. initial @ 2-4VDC 100mA
- Insulation resistance: 1,000M $\Omega$  min.
- Dieletric strength: 1,000 V RMS@sea level
- Rating: 2A / 250VAC; 5A / 120VAC or 28VDC

#### **Mechanical Specifications:**

- Mechanical life: 30,000 make-and-break cycles
- Operating temperature: -30°C to 85°C

### **Soldering Process:**

- Manual Soldering: Use soldering iron of 30 watts, controlled at 350°C approximately 5 sec. while applying solder.
- Wave Soldering: Recommended Soldering Temperature: 260±5°C Duration of Solder Immersion: 5±1sec. (PCB is 1.6mm in thickness)

#### Note:

• RoHS Compliant by Exemption

# Sealed Miniature Toggle Switch 108-1A31T1280-EVX



Available from Mouser Electronics

www.mo