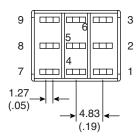

## Dimensions: mm (in.)













P.C. Mounting

### Switch Function

### **Electrical Specifications:**

- Contact resistance: 10mΩ max. initial @ 2-4VDC 100mA
- Insulation resistance: 1,000M $\Omega$  min.
- Dieletric strength: 1,000 V RMS@sea level
- Rating: 2A / 250VAC; 5A / 120VAC or 28VDC

#### **Mechanical Specifications:**

- Mechanical life: 30,000 make-and-break cycles
- Operating temperature: -30°C to 85°C

### **Soldering Process:**

- Manual Soldering: Use soldering iron of 30 watts, controlled at 350°C approximately 5 sec. while applying solder.
- Wave Soldering: Recommended Soldering Temperature: 260±5°C Duration of Solder Immersion: 5±1sec. (PCB is 1.6mm in thickness)

#### Note:

• RoHS Compliant by Exemption

# Sealed Miniature Toggle Switch 108-1A31T1280-EVX



Available from Mouser Electronics

www.