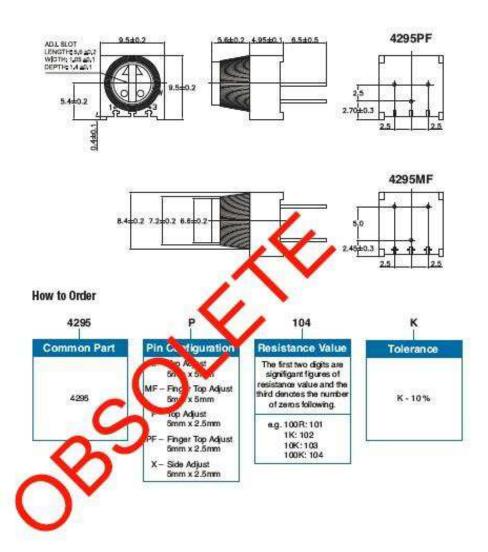

| 250 Hrs at 125°C 5 Cycles -55°C to +125°C 4000 Bumps; 40G 10 - 500Hz; 30 G 200 Cycles, Min. ΔR < 3% after 1000 Hrs. at 0.5 waits Sealed for board washing (85°C Florinert) 55/125/56 |

## Dimensions - 4295P





# Type 4295 Series

#### Dimensions - 4295MF/PF



# **Mouser Electronics**

**Authorized Distributor** 

Click to View Pricing, Inventory, Delivery & Lifecycle Information:

<u>TE Connectivity</u>: 404806505016