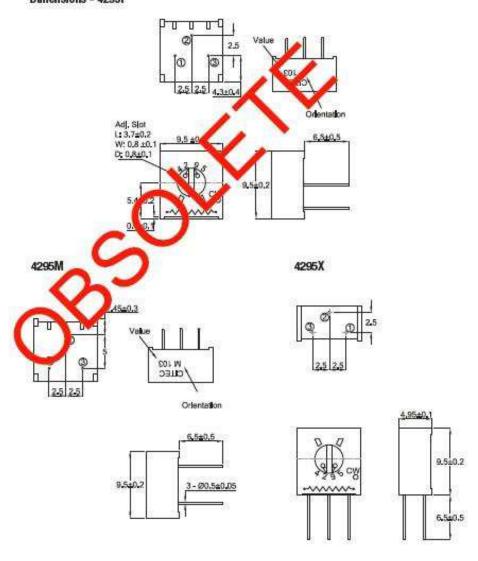

| 250 Hrs at 125°C 5 Cycles -55°C to +125°C 4000 Bumps; 40G 10 - 500Hz; 30 G 200 Cycles, Min. ΔR < 3% after 1000 Hrs. at 0.5 waits Sealed for board washing (85°C Florinert) 55/125/56 |

## Dimensions - 4295P





# Type 4295 Series

#### Dimensions - 4295MF/PF



# **Mouser Electronics**

**Authorized Distributor** 

Click to View Pricing, Inventory, Delivery & Lifecycle Information:

<u>TE Connectivity</u>: 404806505016