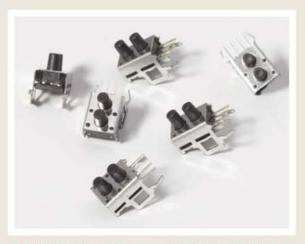

# **SERIES TL 2243 SWITCHES**

### TACT SWITCHES - Dual

| Contact Rating:        | 50mA @ 12 VDC        |  |
|------------------------|----------------------|--|
| Life Expectancy:       | 30,000 cycles        |  |
| Contact Resistance:    | 100mΩ max.           |  |
| Insulation Resistance: | 100MΩ min. @ 100 VDC |  |
| Dielectric Strength:   | 250VAC               |  |
| Actuation Force:       | 180 ±50 gf           |  |
| Operating Temperature: | -20°C to 70°C        |  |
| Travel:                | 0.25 +0.2mm / -0.1mm |  |

#### **FEATURES & BENEFITS**

- Low profile
- ► Tactile feel
- ► Saves space on the PC Board