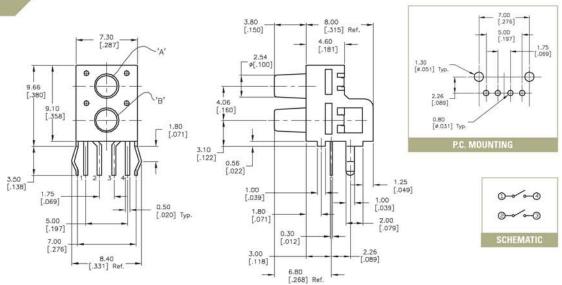

### TACT SWITCHES - Dual

| Contact Rating:        | 50mA @ 12 VDC        |  |
|------------------------|----------------------|--|
| Life Expectancy:       | 30,000 cycles        |  |
| Contact Resistance:    | 100mΩ max.           |  |
| Insulation Resistance: | 100MΩ min. @ 100 VDC |  |
| Dielectric Strength:   | 250VAC               |  |
| Actuation Force:       | 180 ±50 gf           |  |
| Operating Temperature: | -20°C to 70°C        |  |
| Travel:                | 0.25 +0.2mm / -0.1mm |  |