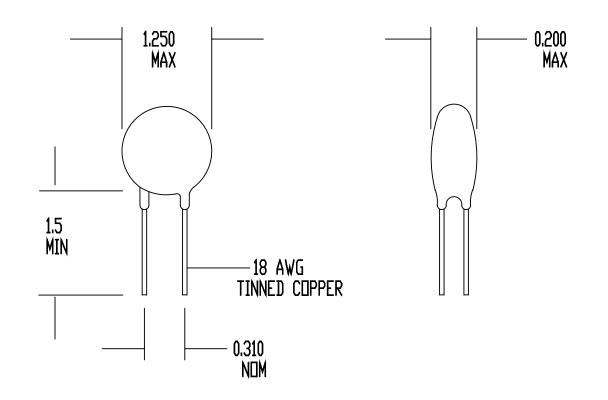

| REV | DATE     | ECO# |
|-----|----------|------|
| Α   | 03/31/95 | 1342 |
|     |          |      |

DRAWING NOT TO SCALE ALL DIMENSIONS IN INCHES

## SPECIFICATIONS:

RESISTANCE AT 25 DEG C = 0.5 DHMS +/- 20% MAX CONTINUOUS CURRENT (Imax) = 30 AMPS RESISTANCE AT Imax = 0.010 DHMS NOMINAL MAX VOLTAGE RATING = 120 VAC (RMS) MAX SURGE RATING = 31 JOULES ENCAPSULATION = SILICONE RESIN MARKING = DPTIONAL LEADS = RODAN P/N STL-209-50