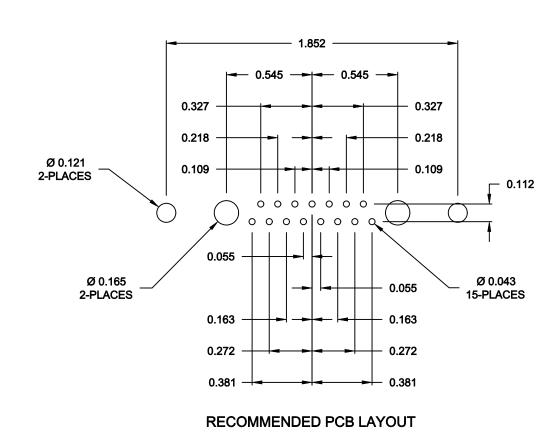

**DESCRIPTION: 681 SERIES CONTACTS** 

## NOTE: SIGNAL AND POWER CONTACTS COME PRE-LOADED INTO INSULATORS





POWER CONTACTS

RoHS COMPLIANT

| <b>A</b> | THESE DRAWINGS AND SPECIFICATIONS ARE THE PROPERTY OF NorComp AND SHALL NOT BE REPRODUCED, COPIED OR USED AS THE BASIS FOR THE MANUFACTURE OF SALE OF APPARATUS WITHOUT WRITTEN PERMISSION. |
|----------|---------------------------------------------------------------------------------------------------------------------------------------------------------------------------------------------|
|          |                                                                                                                                                                                             |

NorComp

|  | DRAWN:    |       | DATE:    |  |     |  |  |
|--|-----------|-------|----------|--|-----|--|--|
|  | M. SIGMON |       | 07-18-13 |  |