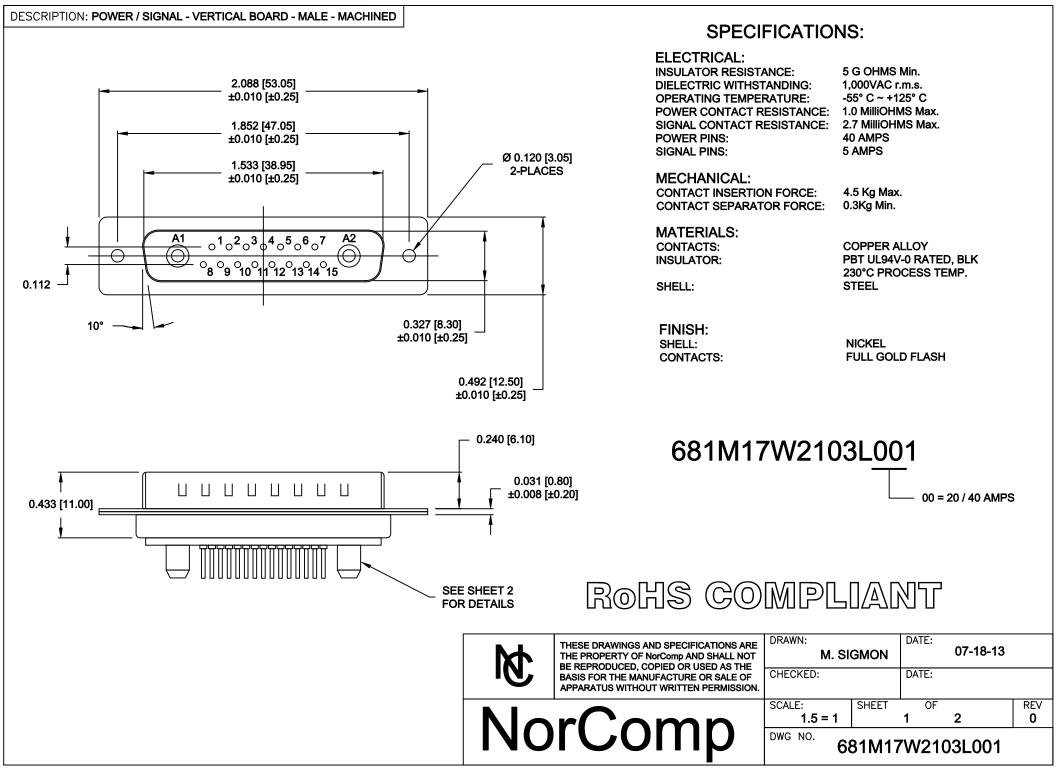

**DESCRIPTION: 681 SERIES CONTACTS** 

## NOTE: SIGNAL AND POWER CONTACTS COME PRE-LOADED INTO INSULATORS





POWER CONTACTS

RoHS COMPLIANT

| <b>A</b> | THESE DRAWINGS AND SPECIFICATIONS ARE THE PROPERTY OF NorComp AND SHALL NOT BE REPRODUCED, COPIED OR USED AS THE BASIS FOR THE MANUFACTURE OF SALE OF APPARATUS WITHOUT WRITTEN PERMISSION. |
|----------|---------------------------------------------------------------------------------------------------------------------------------------------------------------------------------------------|
|          |                                                                                                                                                                                             |

NorComp

|  | DRAWN:    |       | DATE:    |