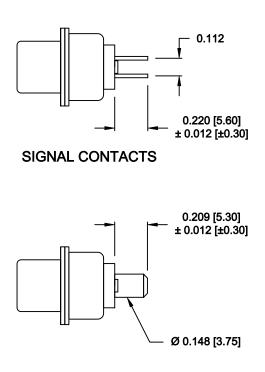

**DESCRIPTION: 681 SERIES CONTACTS** 

## NOTE: SIGNAL AND POWER CONTACTS COME PRE-LOADED INTO INSULATORS

POWER CONTACTS

RoHS COMPLIANT

| <b>A</b> | THESE DRAWINGS AND SPECIFICATIONS ARE THE PROPERTY OF NorComp AND SHALL NOT BE REPRODUCED, COPIED OR USED AS THE BASIS FOR THE MANUFACTURE OF SALE OF APPARATUS WITHOUT WRITTEN PERMISSION. |
|----------|---------------------------------------------------------------------------------------------------------------------------------------------------------------------------------------------|
|          |                                                                                                                                                                                             |

0

DWG NO. 681M17W2103L001

N.T.S.