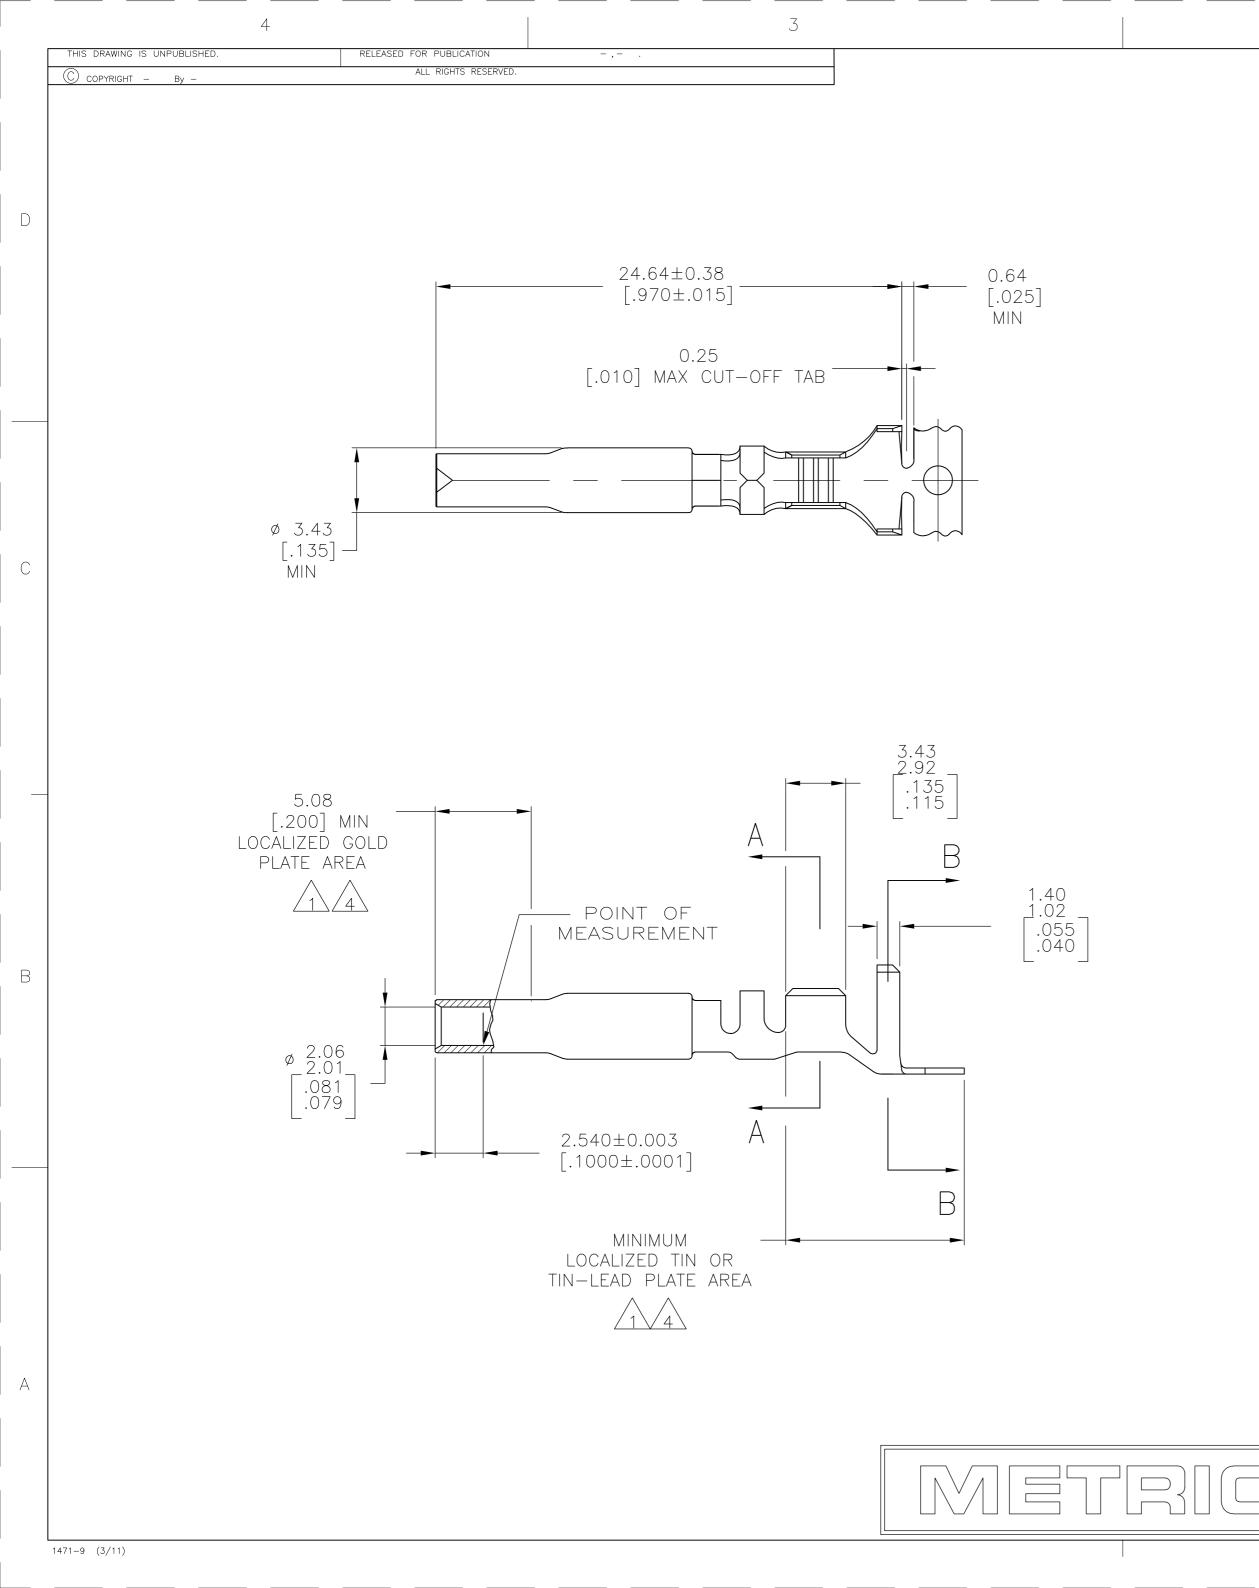

| 2 1                                                                                                                                                                                                                                                                                                                                                                                                                                                                                                                                                                                                                                                                                                                                                                                                                                                                                                                                                                                                                                                                                                                                                                                                                                                                                                                                                                                                                                                                                                                                                                                                                                                                                                                                                                                                                                                                                                                                                                                                                                                                                                                                                                                                                                                                                                       |   |
|-----------------------------------------------------------------------------------------------------------------------------------------------------------------------------------------------------------------------------------------------------------------------------------------------------------------------------------------------------------------------------------------------------------------------------------------------------------------------------------------------------------------------------------------------------------------------------------------------------------------------------------------------------------------------------------------------------------------------------------------------------------------------------------------------------------------------------------------------------------------------------------------------------------------------------------------------------------------------------------------------------------------------------------------------------------------------------------------------------------------------------------------------------------------------------------------------------------------------------------------------------------------------------------------------------------------------------------------------------------------------------------------------------------------------------------------------------------------------------------------------------------------------------------------------------------------------------------------------------------------------------------------------------------------------------------------------------------------------------------------------------------------------------------------------------------------------------------------------------------------------------------------------------------------------------------------------------------------------------------------------------------------------------------------------------------------------------------------------------------------------------------------------------------------------------------------------------------------------------------------------------------------------------------------------------------|---|
| LOC DIST REVISIONS<br>CM 00 P LTR DESCRIPTION DATE DWN APVD                                                                                                                                                                                                                                                                                                                                                                                                                                                                                                                                                                                                                                                                                                                                                                                                                                                                                                                                                                                                                                                                                                                                                                                                                                                                                                                                                                                                                                                                                                                                                                                                                                                                                                                                                                                                                                                                                                                                                                                                                                                                                                                                                                                                                                               |   |
| G1 REVISED PER ECO-11-004917 11MAR11 RK HMR                                                                                                                                                                                                                                                                                                                                                                                                                                                                                                                                                                                                                                                                                                                                                                                                                                                                                                                                                                                                                                                                                                                                                                                                                                                                                                                                                                                                                                                                                                                                                                                                                                                                                                                                                                                                                                                                                                                                                                                                                                                                                                                                                                                                                                                               |   |
| 0.00076[.000030] MIN GOLD AT POINT OF<br>MEASUREMENT IN THE LOCALIZED GOLD PLATE<br>AREA, 0.00127[.000050] MIN TIN-LEAD IN<br>TIN-LEAD PLATE AREA, 0.00127[.000050] MIN<br>NICKEL UNDERPLATE ON ENTIRE CONTACT.                                                                                                                                                                                                                                                                                                                                                                                                                                                                                                                                                                                                                                                                                                                                                                                                                                                                                                                                                                                                                                                                                                                                                                                                                                                                                                                                                                                                                                                                                                                                                                                                                                                                                                                                                                                                                                                                                                                                                                                                                                                                                           | D |
| 2. Wire range: .5-2mm² [20-14 awg].<br>Insulation range: 3.30-5.08[.130200] dia.                                                                                                                                                                                                                                                                                                                                                                                                                                                                                                                                                                                                                                                                                                                                                                                                                                                                                                                                                                                                                                                                                                                                                                                                                                                                                                                                                                                                                                                                                                                                                                                                                                                                                                                                                                                                                                                                                                                                                                                                                                                                                                                                                                                                                          |   |
| 3. DIMENSIONS IN BRACKETS ARE IN INCHES.                                                                                                                                                                                                                                                                                                                                                                                                                                                                                                                                                                                                                                                                                                                                                                                                                                                                                                                                                                                                                                                                                                                                                                                                                                                                                                                                                                                                                                                                                                                                                                                                                                                                                                                                                                                                                                                                                                                                                                                                                                                                                                                                                                                                                                                                  |   |
| 4 0.00076[.000030] MIN GOLD AT POINT OF                                                                                                                                                                                                                                                                                                                                                                                                                                                                                                                                                                                                                                                                                                                                                                                                                                                                                                                                                                                                                                                                                                                                                                                                                                                                                                                                                                                                                                                                                                                                                                                                                                                                                                                                                                                                                                                                                                                                                                                                                                                                                                                                                                                                                                                                   |   |
| MEASUREMENT IN THE LOCALIZED GOLD PLATE<br>AREA, 0.00127[.000050] MIN MATTE TIN IN<br>MATTE TIN PLATE AREA, 0.00127[.000050] MIN<br>NICKEL UNDERPLATE ON ENTIRE CONTACT.                                                                                                                                                                                                                                                                                                                                                                                                                                                                                                                                                                                                                                                                                                                                                                                                                                                                                                                                                                                                                                                                                                                                                                                                                                                                                                                                                                                                                                                                                                                                                                                                                                                                                                                                                                                                                                                                                                                                                                                                                                                                                                                                  |   |
| NICKEL UNDERPLATE ON ENTIRE CONTACT.                                                                                                                                                                                                                                                                                                                                                                                                                                                                                                                                                                                                                                                                                                                                                                                                                                                                                                                                                                                                                                                                                                                                                                                                                                                                                                                                                                                                                                                                                                                                                                                                                                                                                                                                                                                                                                                                                                                                                                                                                                                                                                                                                                                                                                                                      | С |
| $\begin{array}{c} 5.97\\ 5.59\\ \hline 223\\ \hline 220\\ \hline 5.99\\ \hline 225\\ \hline 2220\\ \hline 3.56\\ \hline 3.18\\ \hline 125\\ \hline 61\\ \hline 125\\ \hline 8EF\\ \hline SECTION A-A\\ SCALE 10:1 \end{array}$                                                                                                                                                                                                                                                                                                                                                                                                                                                                                                                                                                                                                                                                                                                                                                                                                                                                                                                                                                                                                                                                                                                                                                                                                                                                                                                                                                                                                                                                                                                                                                                                                                                                                                                                                                                                                                            | B |
| GOLD 4   0.30[.012] PH BRZ   1-770006-0     GOLD 1   0.30[.012] PH BRZ   770006-4     PRE-TIN   0.30[.012] PH BRZ   770006-3     FINISH   MATERIAL   PART NUMBER     THIS DRAWING IS A CONTROLLED DOCUMENT.   DNN   11AUG03     CHK   11AUG03   TE Connectivity                                                                                                                                                                                                                                                                                                                                                                                                                                                                                                                                                                                                                                                                                                                                                                                                                                                                                                                                                                                                                                                                                                                                                                                                                                                                                                                                                                                                                                                                                                                                                                                                                                                                                                                                                                                                                                                                                                                                                                                                                                           | A |
| DIMENSIONS:<br>mm [INCHES]<br>0 PLC ± -<br>1 P |   |
| 2 PLC ± - -   3 PLC ± - APPLICATION SPEC -   4 PLC ± - SIZE CAGE CODE DRAWING NO                                                                                                                                                                                                                                                                                                                                                                                                                                                                                                                                                                                                                                                                                                                                                                                                                                                                                                                                                                                                                                                                                                                                                                                                                                                                                                                                                                                                                                                                                                                                                                                                                                                                                                                                                                                                                                                                                                                                                                                                                                                                                                                                                                                                                          |   |
| MATERIAL FINISH Weight A 2 00779 C = 770006 -   SEE TABLE SEE TABLE CUSTOMER DRAWING SCALE 4:1 SHEET 1 0F 1 REV G1                                                                                                                                                                                                                                                                                                                                                                                                                                                                                                                                                                                                                                                                                                                                                                                                                                                                                                                                                                                                                                                                                                                                                                                                                                                                                                                                                                                                                                                                                                                                                                                                                                                                                                                                                                                                                                                                                                                                                                                                                                                                                                                                                                                        |   |