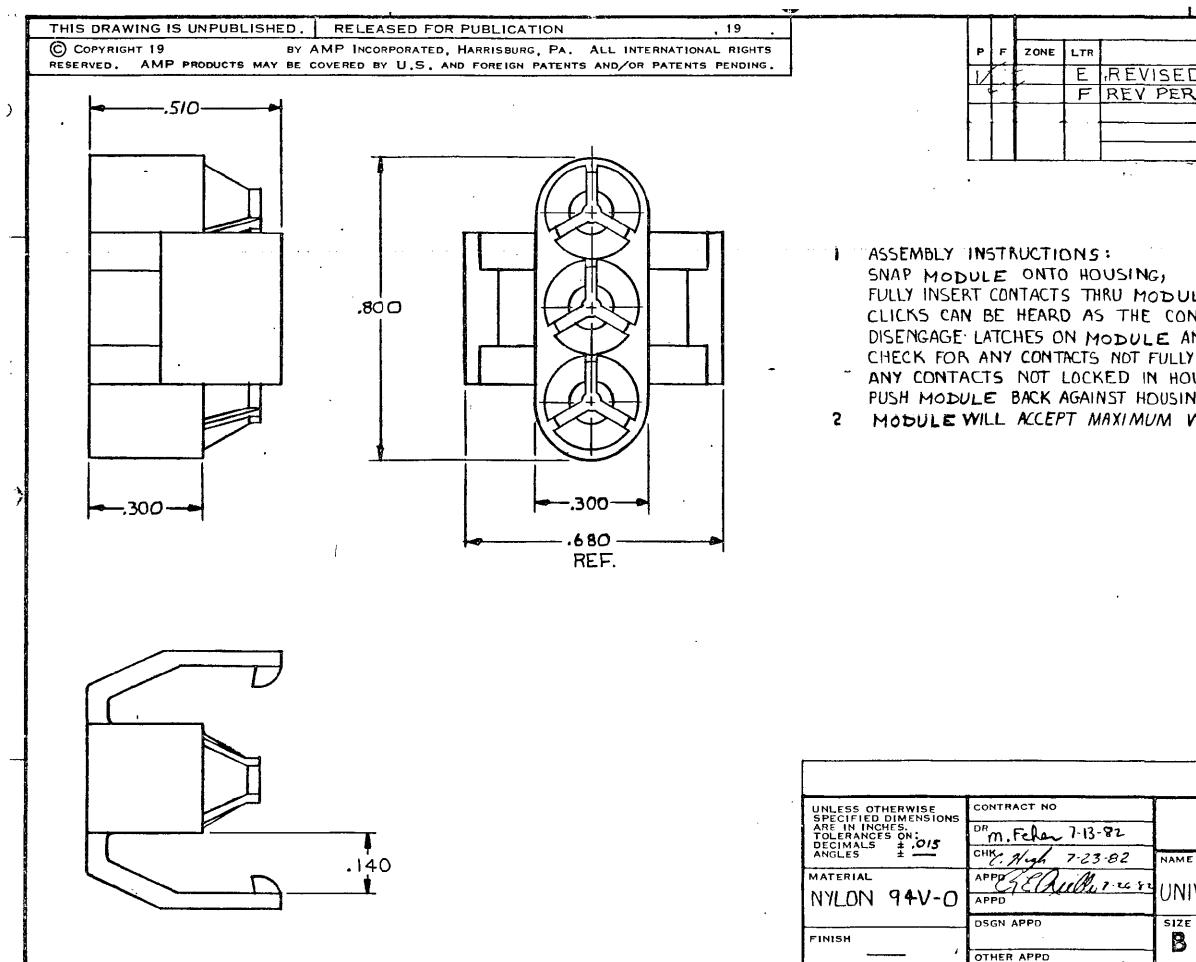

· •

~ ...

٠

| <b>.</b> .    |                                |         |                                         | . <u> </u>                            |
|---------------|--------------------------------|---------|-----------------------------------------|---------------------------------------|
|               | REVISIONS                      |         |                                         |                                       |
|               | APPROVED                       | DATE    | ION                                     | DESCRIPT                              |
|               | 1B/R5                          |         |                                         | SED PER                               |
|               | JH/RS                          | 3-3095  | 80-0054-95                              | PER EC 073                            |
| D.            | -                              | ₽ ┥     |                                         | <b>,</b> ,,                           |
|               | · · ·                          |         |                                         |                                       |
|               |                                |         | •                                       | · · · · · · · · · · · · · · · · · · · |
|               |                                |         |                                         |                                       |
|               |                                | · .     |                                         |                                       |
|               | · - ···· · · ·                 |         |                                         |                                       |
|               |                                |         |                                         | • 3                                   |
|               | SEVERAL                        | NOTE:   | INTO HOUSING, (                         |                                       |
| <u>,</u><br>Е |                                |         | S PUSHED IN PL                          |                                       |
|               | · · ·                          |         | BACK FROM EN                            |                                       |
|               | VSERT                          | 1G; 11  | D INTO HOUSIN                           |                                       |
| C             |                                | ENC. Dr | LATCHES ARE I                           | HOUSING,                              |
|               |                                |         | TSIDE DIA, OF .                         |                                       |
|               | ,                              |         |                                         |                                       |
| *             |                                |         |                                         |                                       |
| <b>*</b>      |                                |         |                                         |                                       |
| 4             |                                |         |                                         | ,                                     |
|               |                                |         |                                         |                                       |
|               |                                |         |                                         |                                       |
| -             |                                |         |                                         |                                       |
|               |                                |         |                                         |                                       |
| -             |                                |         |                                         |                                       |
| -B            |                                |         |                                         |                                       |
| -             | · .                            |         |                                         |                                       |
| F             |                                |         |                                         |                                       |
|               |                                |         |                                         |                                       |
|               | 3251-1                         | 64      |                                         |                                       |
|               | ART NO                         | F       |                                         |                                       |
|               | AMP INCORPORATED               |         |                                         |                                       |
|               | Harrisburg, Pa.                |         |                                         |                                       |
| Į             | NAME ASSEMBLY MODULE.          |         |                                         |                                       |
| <b>^</b>      | UNIVERSAL MATE-N-LOK, 3CIRCUIT |         |                                         |                                       |
| A             | ZE FSCM NO DRAWING NO          |         |                                         |                                       |
|               |                                |         |                                         |                                       |
|               | ) I                            |         |                                         | B 0077                                |
|               |                                | EET     | SH                                      | SCALE 4-1                             |
|               | WING                           | DR /    | USTOMER                                 | C                                     |
| -             |                                |         | vener vener in volger is v filden is V. | · • •                                 |
|               |                                |         | •                                       |                                       |