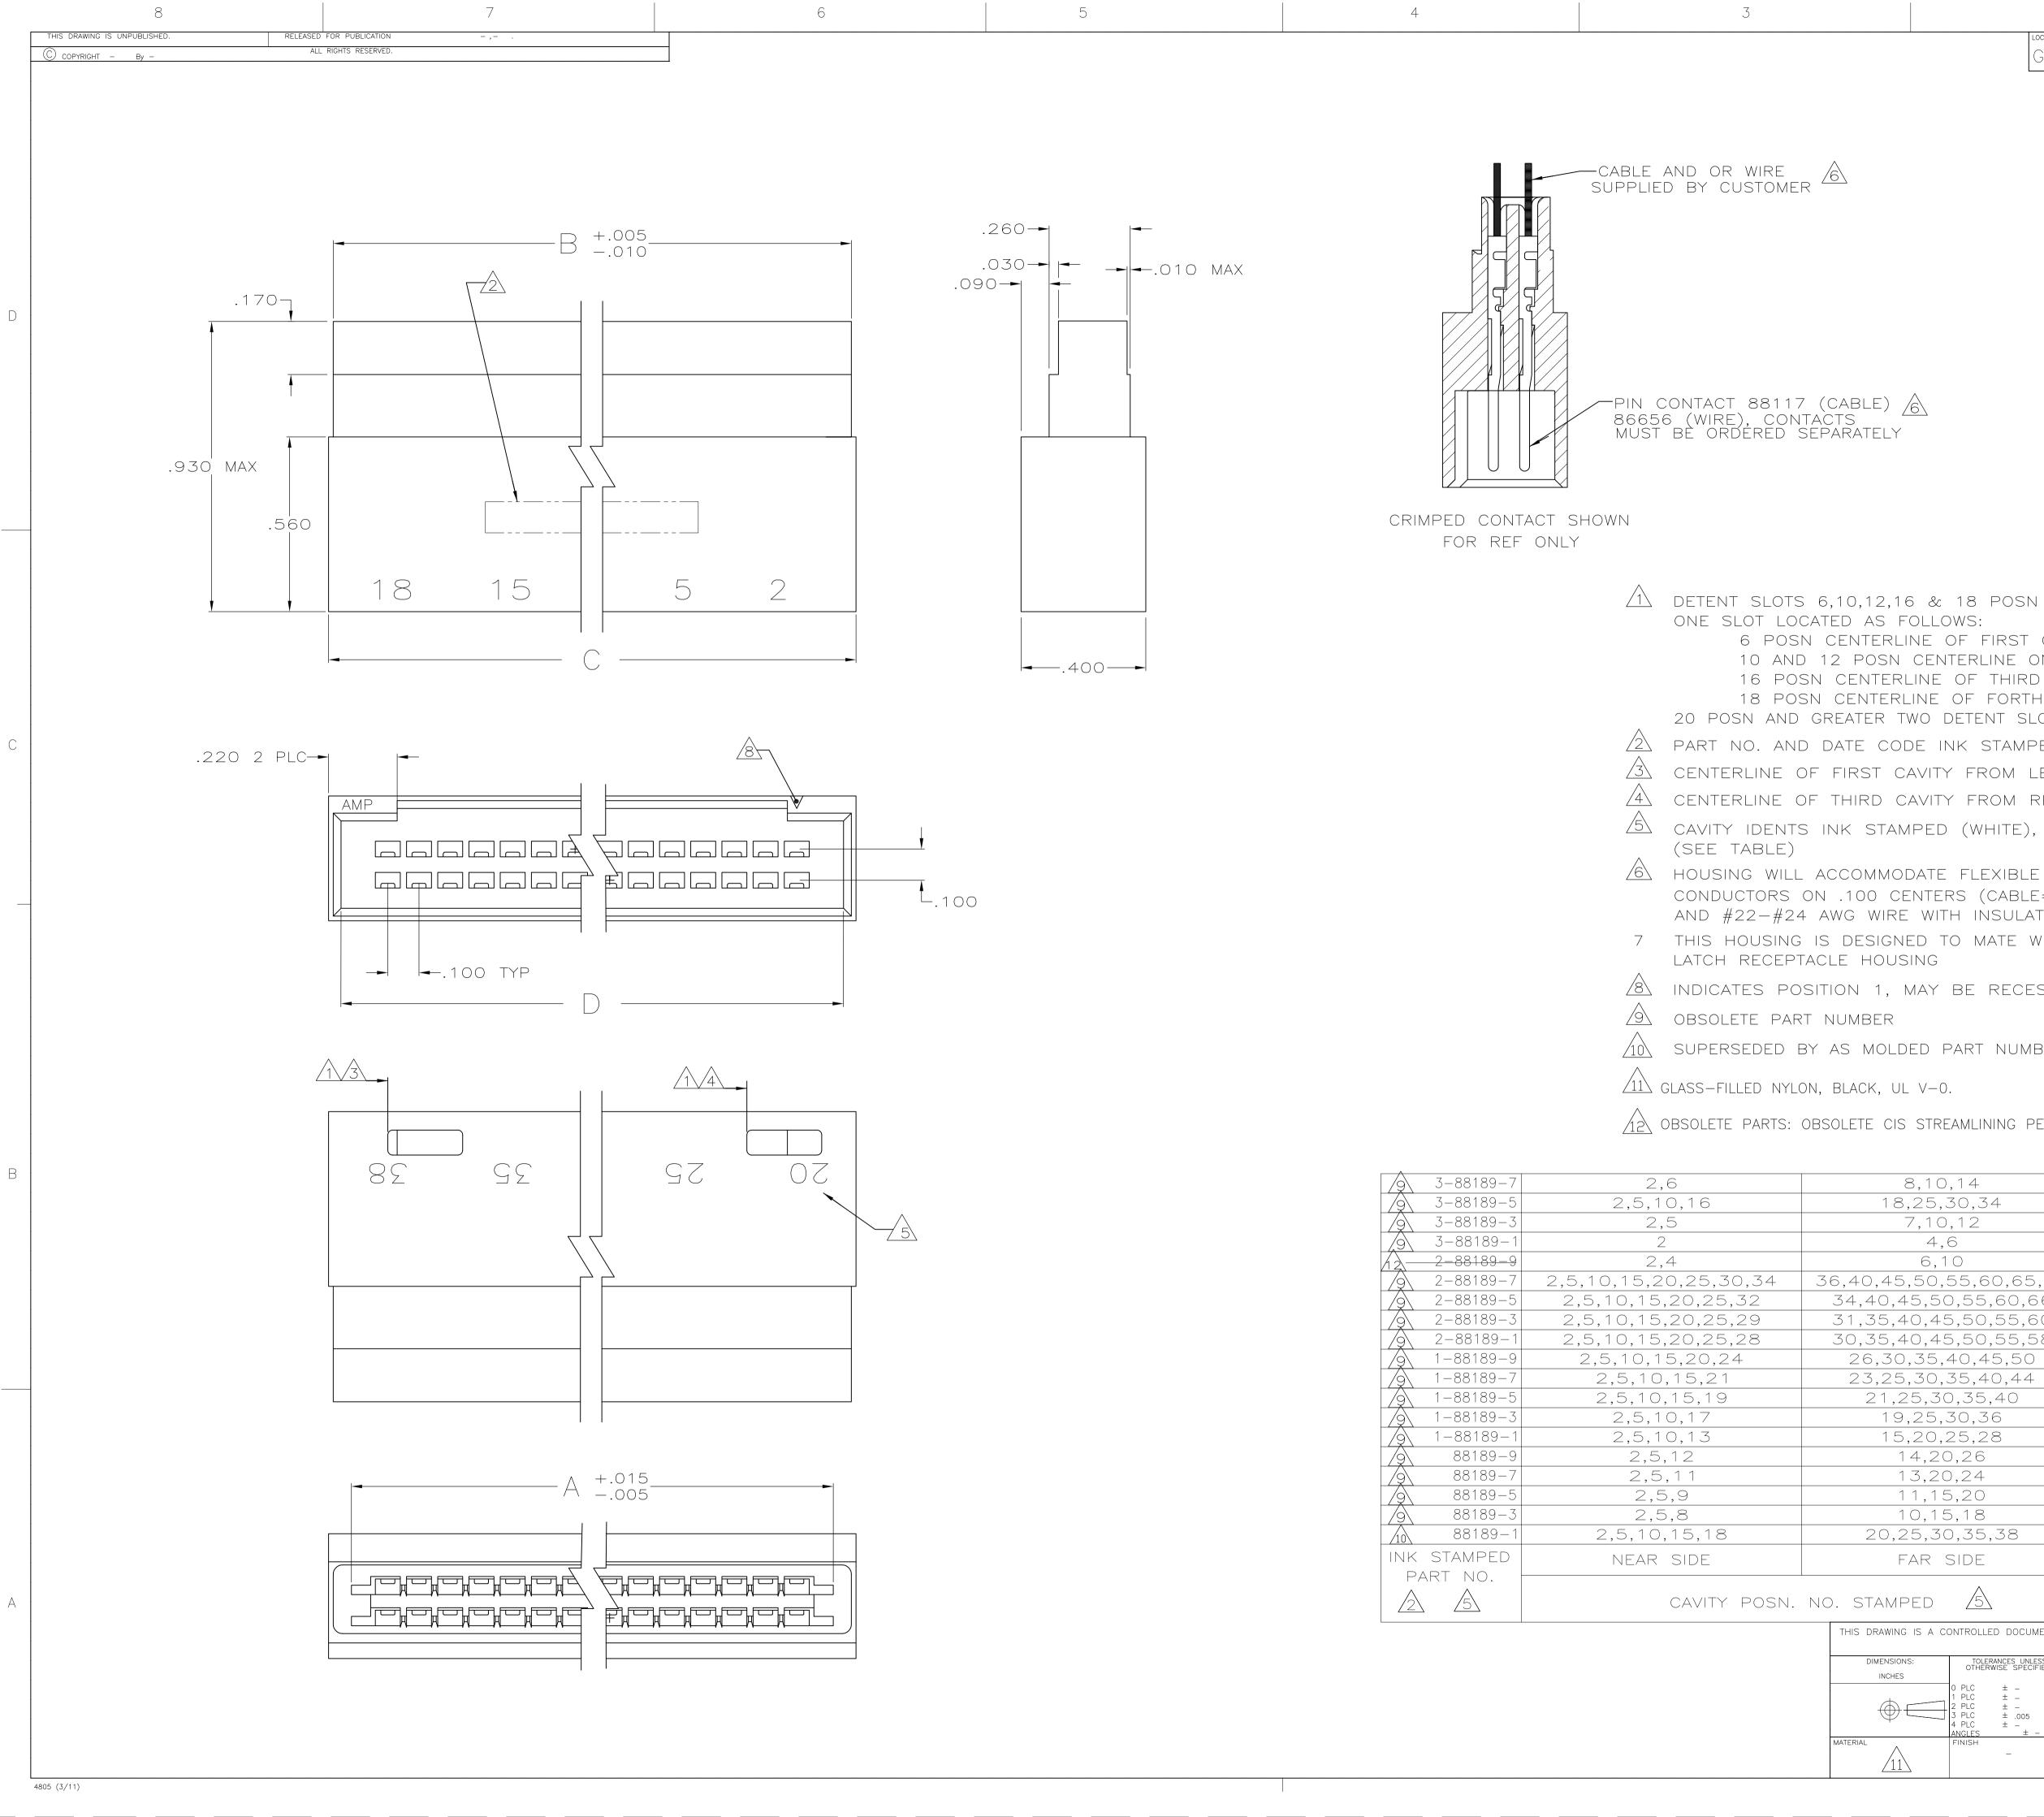

|      | 20 POSN AND                                                                  | GREATER IWO DETENT                                                                 | SLOIS               | LOCATE         | D AS S        | ۶F |  |  |  |
|------|------------------------------------------------------------------------------|------------------------------------------------------------------------------------|---------------------|----------------|---------------|----|--|--|--|
|      | PART NO. AND                                                                 | DATE CODE INK ST                                                                   | AMPED,              | WHITE.         |               |    |  |  |  |
|      | CENTERLINE C                                                                 | F FIRST CAVITY FRO                                                                 | m left              |                |               |    |  |  |  |
|      | CENTERLINE O                                                                 | F THIRD CAVITY FRO                                                                 | m right             |                |               |    |  |  |  |
|      | CAVITY IDENTS<br>(SEE TABLE)                                                 | INK STAMPED (WHI                                                                   | te), in             | AREA S         | SHOWN         |    |  |  |  |
|      | CONDUCTORS (<br>AND #22-#24<br>This housing                                  | ACCOMMODATE FLEX<br>ON .100 CENTERS (CA<br>AWG WIRE WITH INS<br>IS DESIGNED TO MAT | ABLE=.01<br>ULATION | 5 MAX<br>Range | THK)<br>of .0 | Ē  |  |  |  |
|      | LATCH RECEPTACLE HOUSING<br>INDICATES POSITION 1, MAY BE RECESSED OR RAISED. |                                                                                    |                     |                |               |    |  |  |  |
| •    |                                                                              |                                                                                    |                     |                |               |    |  |  |  |
| •    | OBSOLETE PART NUMBER                                                         |                                                                                    |                     |                |               |    |  |  |  |
| 4    | SUPERSEDED BY AS MOLDED PART NUMBER.                                         |                                                                                    |                     |                |               |    |  |  |  |
| . (- | GLASS-FILLED NYLO                                                            | N, BLACK, UL V—0.                                                                  |                     |                |               |    |  |  |  |
| C    | )BSOLETE PARTS: (                                                            | BSOLETE CIS STREAMLININ                                                            | IG PER D.           | RENAUD/        | D.SINISI      |    |  |  |  |
|      |                                                                              |                                                                                    |                     |                |               |    |  |  |  |
| 2,   | 6                                                                            | 8,10,14                                                                            |                     | .900           | .980          |    |  |  |  |
|      | 0,16                                                                         | 18,25,30,34                                                                        |                     | 1.900          | 1.980         | _  |  |  |  |
|      |                                                                              | 7 1 0 1 0                                                                          |                     | 0.00           | 000           | _  |  |  |  |

| 9 3-88                   | 189-7 | 2,6                   | 8,10,14                                                                                                                                                                                                                                                                                                                                                                                                                                                                                                                                                                                                                                                                                                                                                                                                                                                                                                                                                                                                                                                                                                                                                                                                                                                                                                                                                                                                                                                                                                                                                                                                                                                                                                                                                                                                                                                                                                                                                                                                                                                                                                                                                                                                                                                                                                                                                                                                                                                                                                            | .900                                                              | .980              | .950  | .834                    | 14         | .9      | 3-88189-8      |
|--------------------------|-------|-----------------------|--------------------------------------------------------------------------------------------------------------------------------------------------------------------------------------------------------------------------------------------------------------------------------------------------------------------------------------------------------------------------------------------------------------------------------------------------------------------------------------------------------------------------------------------------------------------------------------------------------------------------------------------------------------------------------------------------------------------------------------------------------------------------------------------------------------------------------------------------------------------------------------------------------------------------------------------------------------------------------------------------------------------------------------------------------------------------------------------------------------------------------------------------------------------------------------------------------------------------------------------------------------------------------------------------------------------------------------------------------------------------------------------------------------------------------------------------------------------------------------------------------------------------------------------------------------------------------------------------------------------------------------------------------------------------------------------------------------------------------------------------------------------------------------------------------------------------------------------------------------------------------------------------------------------------------------------------------------------------------------------------------------------------------------------------------------------------------------------------------------------------------------------------------------------------------------------------------------------------------------------------------------------------------------------------------------------------------------------------------------------------------------------------------------------------------------------------------------------------------------------------------------------|-------------------------------------------------------------------|-------------------|-------|-------------------------|------------|---------|----------------|
| 9 3-88                   | 189-5 | 2,5,10,16             | 18,25,30,34                                                                                                                                                                                                                                                                                                                                                                                                                                                                                                                                                                                                                                                                                                                                                                                                                                                                                                                                                                                                                                                                                                                                                                                                                                                                                                                                                                                                                                                                                                                                                                                                                                                                                                                                                                                                                                                                                                                                                                                                                                                                                                                                                                                                                                                                                                                                                                                                                                                                                                        | 1.900                                                             | 1.980             | 1.950 | 1.834                   | 34         | 12-     | 3-88189-6      |
| 9 3-88                   | 189-3 | 2,5                   | 7,10,12                                                                                                                                                                                                                                                                                                                                                                                                                                                                                                                                                                                                                                                                                                                                                                                                                                                                                                                                                                                                                                                                                                                                                                                                                                                                                                                                                                                                                                                                                                                                                                                                                                                                                                                                                                                                                                                                                                                                                                                                                                                                                                                                                                                                                                                                                                                                                                                                                                                                                                            | .800                                                              | .880              | .850  | .734                    | 12         | 12-     | 3-88189-4      |
|                          | 189-1 | 2                     | 4,6                                                                                                                                                                                                                                                                                                                                                                                                                                                                                                                                                                                                                                                                                                                                                                                                                                                                                                                                                                                                                                                                                                                                                                                                                                                                                                                                                                                                                                                                                                                                                                                                                                                                                                                                                                                                                                                                                                                                                                                                                                                                                                                                                                                                                                                                                                                                                                                                                                                                                                                | .500                                                              | .580              | .550  | .434                    | 6          |         | 3-88189-2      |
| 12 - 2 - 88              | 189-9 | 2,4                   | 6,10                                                                                                                                                                                                                                                                                                                                                                                                                                                                                                                                                                                                                                                                                                                                                                                                                                                                                                                                                                                                                                                                                                                                                                                                                                                                                                                                                                                                                                                                                                                                                                                                                                                                                                                                                                                                                                                                                                                                                                                                                                                                                                                                                                                                                                                                                                                                                                                                                                                                                                               | .700                                                              | .780              | .750  | .634                    | 10         |         | 3-88189-0      |
| 9 2-88                   | 189-7 | 2,5,10,15,20,25,30,34 | 36,40,45,50,55,60,65,70                                                                                                                                                                                                                                                                                                                                                                                                                                                                                                                                                                                                                                                                                                                                                                                                                                                                                                                                                                                                                                                                                                                                                                                                                                                                                                                                                                                                                                                                                                                                                                                                                                                                                                                                                                                                                                                                                                                                                                                                                                                                                                                                                                                                                                                                                                                                                                                                                                                                                            | 3.700                                                             | 3.780             | 3.750 | 3.634                   | 70         | 9       | 2-88189-8      |
|                          | 189-5 | 2,5,10,15,20,25,32    | 34,40,45,50,55,60,66                                                                                                                                                                                                                                                                                                                                                                                                                                                                                                                                                                                                                                                                                                                                                                                                                                                                                                                                                                                                                                                                                                                                                                                                                                                                                                                                                                                                                                                                                                                                                                                                                                                                                                                                                                                                                                                                                                                                                                                                                                                                                                                                                                                                                                                                                                                                                                                                                                                                                               | 3.500                                                             | 3.580             | 3.550 | 3.434                   | 66         |         | 2-88189-6      |
| 9 2-88                   | 189-3 | 2,5,10,15,20,25,29    | 31,35,40,45,50,55,60                                                                                                                                                                                                                                                                                                                                                                                                                                                                                                                                                                                                                                                                                                                                                                                                                                                                                                                                                                                                                                                                                                                                                                                                                                                                                                                                                                                                                                                                                                                                                                                                                                                                                                                                                                                                                                                                                                                                                                                                                                                                                                                                                                                                                                                                                                                                                                                                                                                                                               | 3.200                                                             | 3.280             | 3.250 | 3.134                   | 60         |         | 2-88189-4      |
|                          | 189-1 | 2,5,10,15,20,25,28    | 30,35,40,45,50,55,58                                                                                                                                                                                                                                                                                                                                                                                                                                                                                                                                                                                                                                                                                                                                                                                                                                                                                                                                                                                                                                                                                                                                                                                                                                                                                                                                                                                                                                                                                                                                                                                                                                                                                                                                                                                                                                                                                                                                                                                                                                                                                                                                                                                                                                                                                                                                                                                                                                                                                               | 3.100                                                             | 3.180             | 3.150 | 3.034                   | 58         | 29      | 2-88189-2      |
| 9 1-88                   | 189-9 | 2,5,10,15,20,24       | 26,30,35,40,45,50                                                                                                                                                                                                                                                                                                                                                                                                                                                                                                                                                                                                                                                                                                                                                                                                                                                                                                                                                                                                                                                                                                                                                                                                                                                                                                                                                                                                                                                                                                                                                                                                                                                                                                                                                                                                                                                                                                                                                                                                                                                                                                                                                                                                                                                                                                                                                                                                                                                                                                  | 2.700                                                             | 2.780             | 2.750 | 2.634                   | 50         | 12-     | 2-88189-0      |
| 9 1-88                   | 189-7 | 2,5,10,15,21          | 23,25,30,35,40,44                                                                                                                                                                                                                                                                                                                                                                                                                                                                                                                                                                                                                                                                                                                                                                                                                                                                                                                                                                                                                                                                                                                                                                                                                                                                                                                                                                                                                                                                                                                                                                                                                                                                                                                                                                                                                                                                                                                                                                                                                                                                                                                                                                                                                                                                                                                                                                                                                                                                                                  | 2.400                                                             | 2.480             | 2.450 | 2.334                   | 44         |         | 1-88189-8      |
| 9 1-88                   | 189-5 | 2,5,10,15,19          | 21,25,30,35,40                                                                                                                                                                                                                                                                                                                                                                                                                                                                                                                                                                                                                                                                                                                                                                                                                                                                                                                                                                                                                                                                                                                                                                                                                                                                                                                                                                                                                                                                                                                                                                                                                                                                                                                                                                                                                                                                                                                                                                                                                                                                                                                                                                                                                                                                                                                                                                                                                                                                                                     | 2.200                                                             | 2.280             | 2.250 | 2.134                   | 40         |         | 1-88189-6      |
| 9 1-88                   | 189-3 | 2,5,10,17             | 19,25,30,36                                                                                                                                                                                                                                                                                                                                                                                                                                                                                                                                                                                                                                                                                                                                                                                                                                                                                                                                                                                                                                                                                                                                                                                                                                                                                                                                                                                                                                                                                                                                                                                                                                                                                                                                                                                                                                                                                                                                                                                                                                                                                                                                                                                                                                                                                                                                                                                                                                                                                                        | 2.000                                                             | 2.080             | 2.050 | 1.934                   | 36         |         | 1-88189-4      |
| 9 1-88                   | 189-1 | 2,5,10,13             | 15,20,25,28                                                                                                                                                                                                                                                                                                                                                                                                                                                                                                                                                                                                                                                                                                                                                                                                                                                                                                                                                                                                                                                                                                                                                                                                                                                                                                                                                                                                                                                                                                                                                                                                                                                                                                                                                                                                                                                                                                                                                                                                                                                                                                                                                                                                                                                                                                                                                                                                                                                                                                        | 1.600                                                             | 1.680             | 1.650 | 1.534                   | 28         |         | 1-88189-2      |
|                          | 189-9 | 2,5,12                | 14,20,26                                                                                                                                                                                                                                                                                                                                                                                                                                                                                                                                                                                                                                                                                                                                                                                                                                                                                                                                                                                                                                                                                                                                                                                                                                                                                                                                                                                                                                                                                                                                                                                                                                                                                                                                                                                                                                                                                                                                                                                                                                                                                                                                                                                                                                                                                                                                                                                                                                                                                                           | 1.500                                                             | 1.580             | 1.550 | 1.434                   | 26         |         | 1-88189-0      |
| <b>9</b> 88 <sup>-</sup> | 189-7 | 2,5,11                | 13,20,24                                                                                                                                                                                                                                                                                                                                                                                                                                                                                                                                                                                                                                                                                                                                                                                                                                                                                                                                                                                                                                                                                                                                                                                                                                                                                                                                                                                                                                                                                                                                                                                                                                                                                                                                                                                                                                                                                                                                                                                                                                                                                                                                                                                                                                                                                                                                                                                                                                                                                                           | 1.400                                                             | 1.480             | 1.450 | 1.334                   | 24         |         | 88189-8        |
| <b>9</b> 88 <sup>-</sup> | 189-5 | 2,5,9                 | 11,15,20                                                                                                                                                                                                                                                                                                                                                                                                                                                                                                                                                                                                                                                                                                                                                                                                                                                                                                                                                                                                                                                                                                                                                                                                                                                                                                                                                                                                                                                                                                                                                                                                                                                                                                                                                                                                                                                                                                                                                                                                                                                                                                                                                                                                                                                                                                                                                                                                                                                                                                           | 1.200                                                             | 1.280             | 1.250 | 1.134                   | 20         |         | 88189-6        |
| 9 88                     | 189-3 | 2,5,8                 | 10,15,18                                                                                                                                                                                                                                                                                                                                                                                                                                                                                                                                                                                                                                                                                                                                                                                                                                                                                                                                                                                                                                                                                                                                                                                                                                                                                                                                                                                                                                                                                                                                                                                                                                                                                                                                                                                                                                                                                                                                                                                                                                                                                                                                                                                                                                                                                                                                                                                                                                                                                                           | 1.100                                                             | 1.180             | 1.150 | 1.034                   | 18         |         | 88189-4        |
| 10 88                    | 189-1 | 2,5,10,15,18          | 20,25,30,35,38                                                                                                                                                                                                                                                                                                                                                                                                                                                                                                                                                                                                                                                                                                                                                                                                                                                                                                                                                                                                                                                                                                                                                                                                                                                                                                                                                                                                                                                                                                                                                                                                                                                                                                                                                                                                                                                                                                                                                                                                                                                                                                                                                                                                                                                                                                                                                                                                                                                                                                     | 2.100                                                             | 2.180             | 2.150 | 2.034                   | 38         | 12-     | 88189-2        |
| INK STAMPED              |       | NEAR SIDE             | FAR SIDE                                                                                                                                                                                                                                                                                                                                                                                                                                                                                                                                                                                                                                                                                                                                                                                                                                                                                                                                                                                                                                                                                                                                                                                                                                                                                                                                                                                                                                                                                                                                                                                                                                                                                                                                                                                                                                                                                                                                                                                                                                                                                                                                                                                                                                                                                                                                                                                                                                                                                                           |                                                                   |                   |       |                         | NO         | AS      | MOLDED         |
| PART NO. $2$ $5$         |       | CAVITY POSN.          | NO. STAMPED                                                                                                                                                                                                                                                                                                                                                                                                                                                                                                                                                                                                                                                                                                                                                                                                                                                                                                                                                                                                                                                                                                                                                                                                                                                                                                                                                                                                                                                                                                                                                                                                                                                                                                                                                                                                                                                                                                                                                                                                                                                                                                                                                                                                                                                                                                                                                                                                                                                                                                        | D                                                                 | С                 | В     | A                       | OF<br>POSN |         | RT NO.         |
|                          | ·     |                       | THIS DRAWING IS A CONTROLLED DOCUMENT.                                                                                                                                                                                                                                                                                                                                                                                                                                                                                                                                                                                                                                                                                                                                                                                                                                                                                                                                                                                                                                                                                                                                                                                                                                                                                                                                                                                                                                                                                                                                                                                                                                                                                                                                                                                                                                                                                                                                                                                                                                                                                                                                                                                                                                                                                                                                                                                                                                                                             | DWN<br>J. GALLUCCI<br>CHK<br>D L ROCKER                           | 2-21-89<br>3-2-89 | •     | Z TE                    |            | E Conne | ctivity        |
|                          |       |                       | DIMENSIONS:<br>INCHES<br>O PLC ± -<br>1 PLC ± -<br>2 PLC ± -<br>3 PLC ± .<br>3 PLC ± .<br>4 | APVD  -  NAME    ± -  PRODUCT SPEC  HOUSING, PIN, DBL ROW,    ± - |                   |       |                         |            |         |                |
|                          |       |                       | A PLC ± -<br>ANGLES ± -<br>MATERIAL FINISH -                                                                                                                                                                                                                                                                                                                                                                                                                                                                                                                                                                                                                                                                                                                                                                                                                                                                                                                                                                                                                                                                                                                                                                                                                                                                                                                                                                                                                                                                                                                                                                                                                                                                                                                                                                                                                                                                                                                                                                                                                                                                                                                                                                                                                                                                                                                                                                                                                                                                       |                                                                   |                   |       | 1 00779 <b>C</b> -88189 |            |         | RESTRICTED TO  |
|                          |       |                       |                                                                                                                                                                                                                                                                                                                                                                                                                                                                                                                                                                                                                                                                                                                                                                                                                                                                                                                                                                                                                                                                                                                                                                                                                                                                                                                                                                                                                                                                                                                                                                                                                                                                                                                                                                                                                                                                                                                                                                                                                                                                                                                                                                                                                                                                                                                                                                                                                                                                                                                    | CUSTOMER D                                                        | RAWING            |       |                         | SCALE 4:1  | SHEET   | 1 1 REV<br>AE2 |

TE FLEXIBLE FLAT CABLE .050 OR .062 WIDE ITERS (CABLE=.015 MAX THK) WITH INSULATION RANGE OF .061 TO .069 DIA TO MATE WITH FFC RECEPTACLE HOUSING AND AMP

6 POSN CENTERLINE OF FIRST CIRCUIT FROM LEFT 10 AND 12 POSN CENTERLINE ON SECOND CIRCUIT FROM LEFT 16 POSN CENTERLINE OF THIRD CIRCUIT FROM LEFT 18 POSN CENTERLINE OF FORTH CIRCUIT FROM LEFT 20 POSN AND GREATER TWO DETENT SLOTS LOCATED AS SHOWN INK STAMPED, WHITE. /ITY FROM LEFT VITY FROM RIGHT