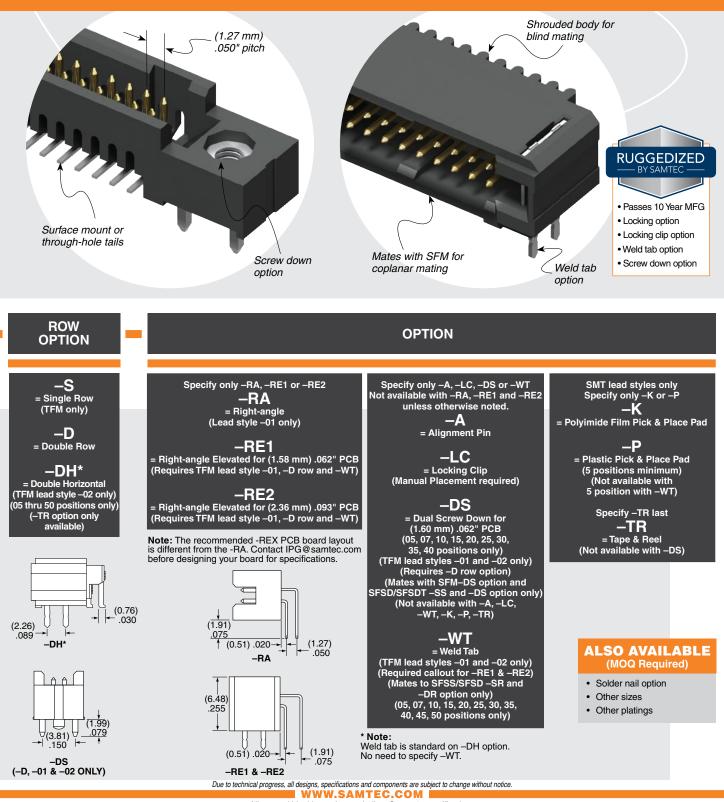

TFM-110-01-L-D-RE1-WT



(1.27 mm) .050"

TFM-115-02-L-S



## **MT & THROUGH-HOLE HEADER**



WWW.SAMTEC.COM

All parts within this catalog are built to Samtec's specifications. Customer specific requirements must be approved by Samtec and identified in a Samtec customer-specific drawing to apply.





All parts within this catalog are built to Samtec's specifications.

Customer specific requirements must be approved by Samtec and identified in a Samtec customer-specific drawing to apply.

## **Mouser Electronics**

Authorized Distributor

Click to View Pricing, Inventory, Delivery & Lifecycle Information:

Samtec: TFM-125-12-S-D-LC