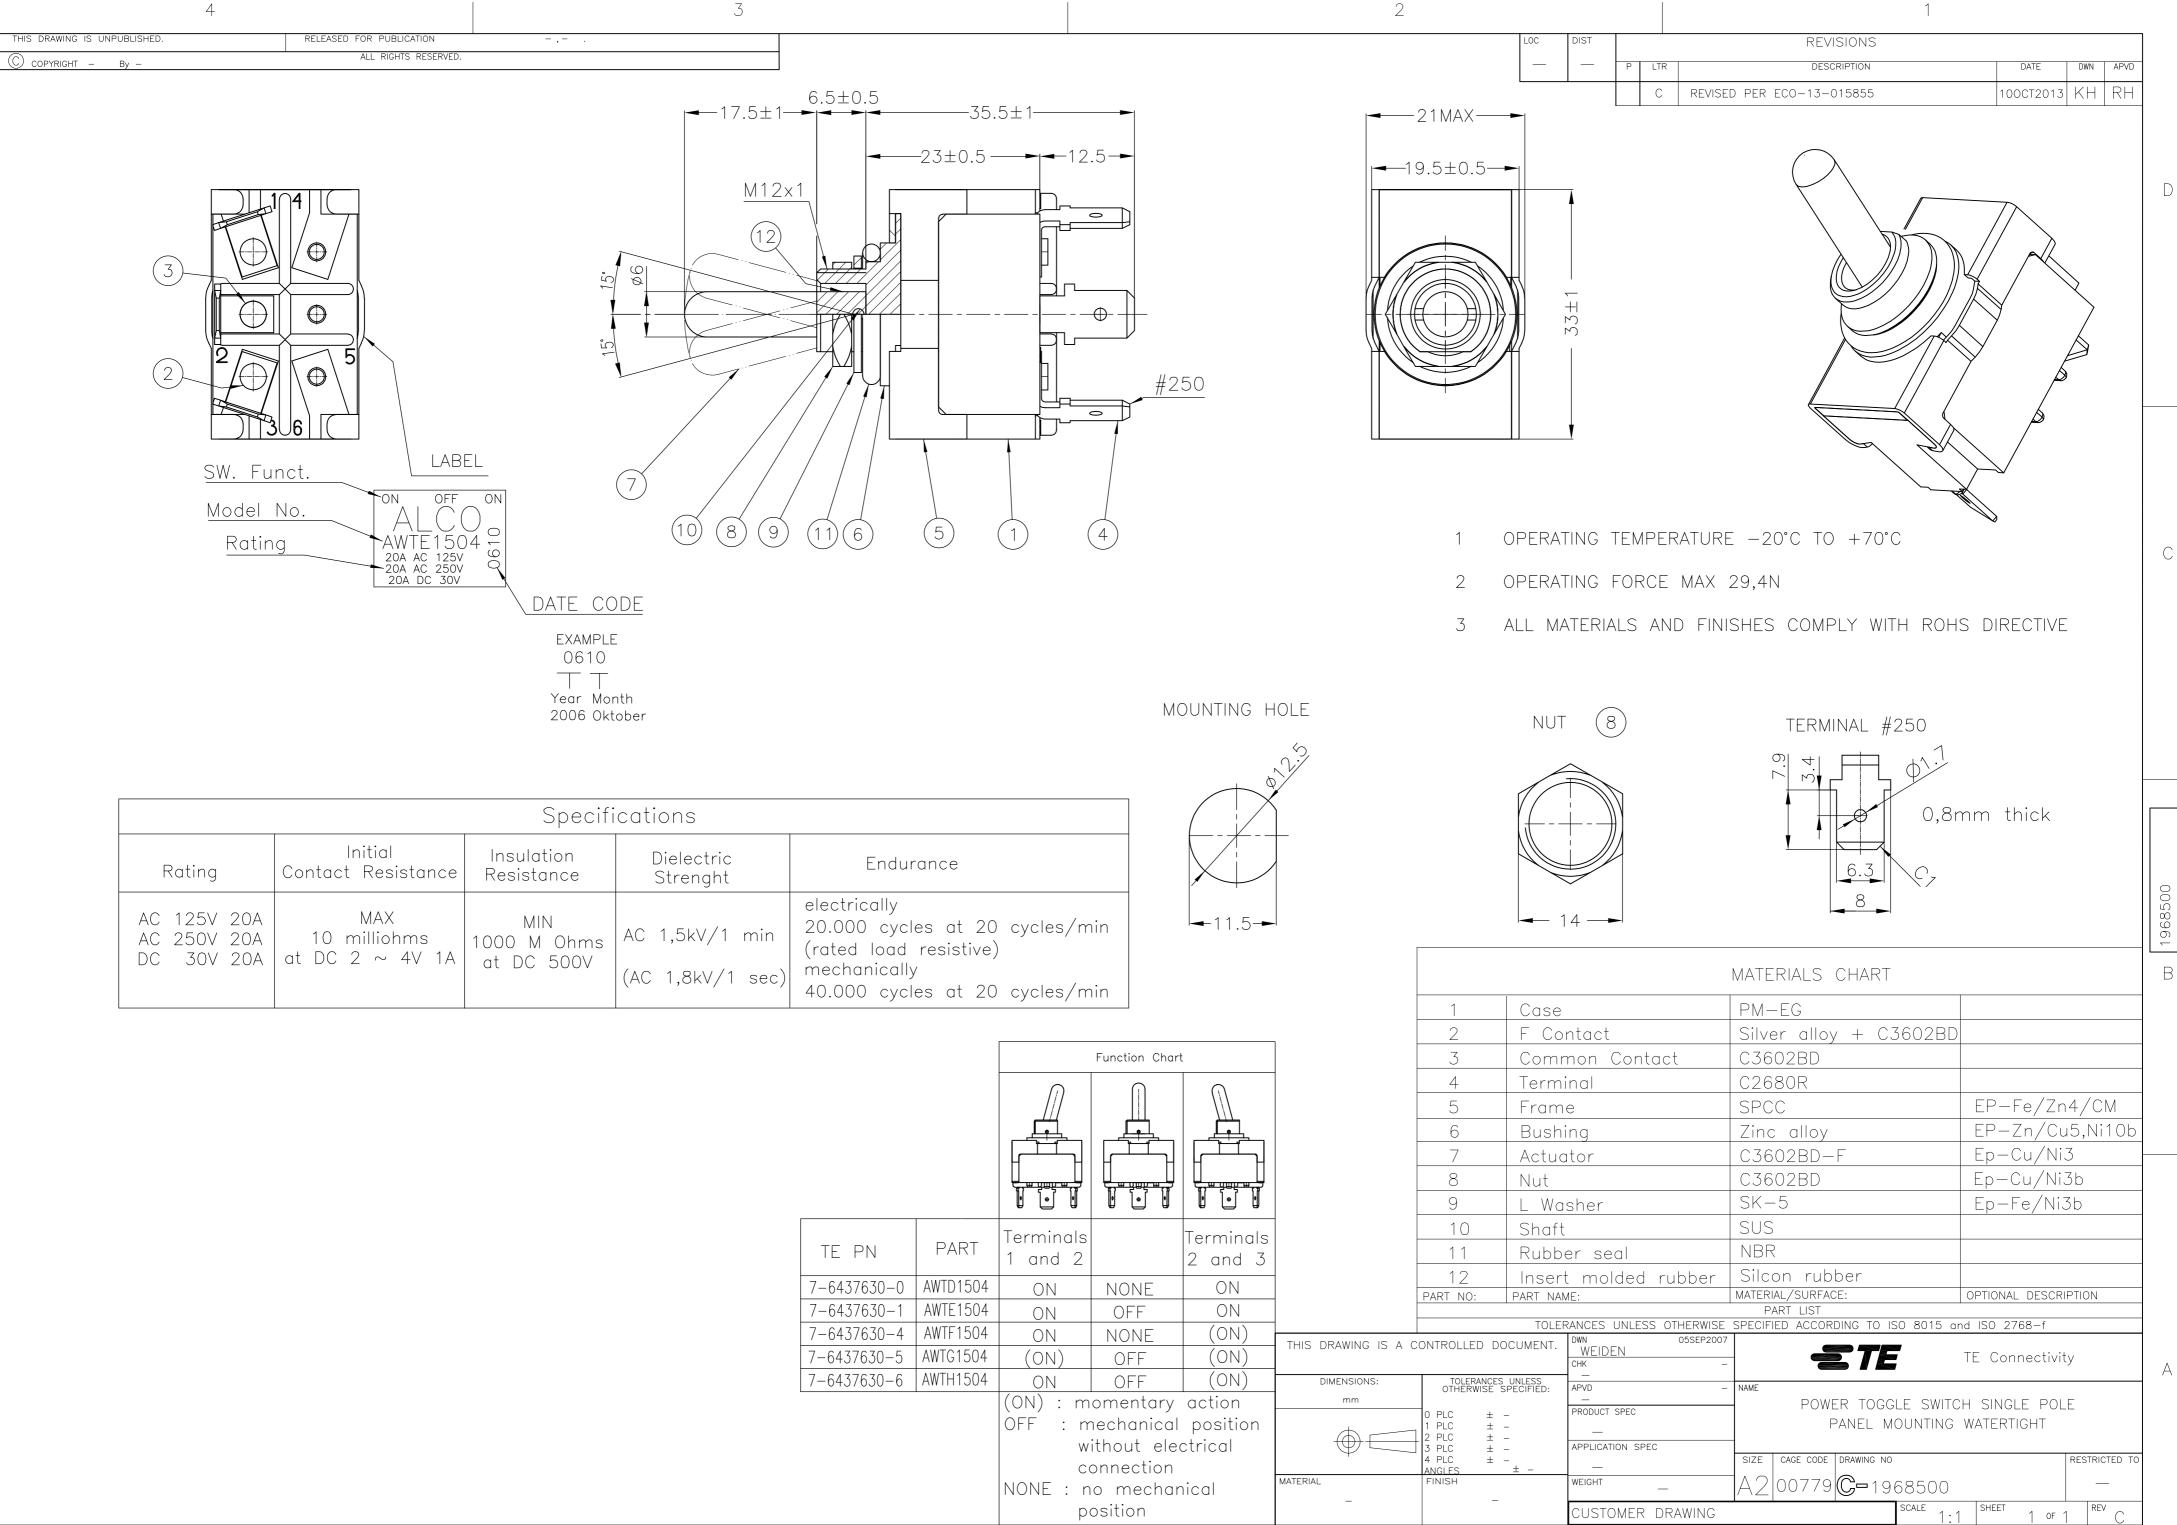

D

В

А

| Specifications                           |                                        |                                  |                                    |                                                                                                                            |  |  |  |
|------------------------------------------|----------------------------------------|----------------------------------|------------------------------------|----------------------------------------------------------------------------------------------------------------------------|--|--|--|
| Rating                                   | Initial<br>Contact Resistance          | Insulation<br>Resistance         | Dielectric<br>Strenght             | Endurance                                                                                                                  |  |  |  |
| AC 125V 20A<br>AC 250V 20A<br>DC 30V 20A | MAX<br>10 milliohms<br>at DC 2 ~ 4V 1A | MIN<br>1000 M Ohms<br>at DC 500V | AC 1,5kV/1 min<br>(AC 1,8kV/1 sec) | electrically<br>20.000 cycles at 20 cycles/min<br>(rated load resistive)<br>mechanically<br>40.000 cycles at 20 cycles/min |  |  |  |

|           |          | Function C                                                                               |  |      |
|-----------|----------|------------------------------------------------------------------------------------------|--|------|
|           |          |                                                                                          |  |      |
| E PN      | PART     | Terminal<br>1 and 2                                                                      |  |      |
| 6437630-0 | AWTD1504 | ON                                                                                       |  | NONE |
| 6437630-1 | AWTE1504 | ON                                                                                       |  | OFF  |
| 6437630-4 | AWTF1504 | ON                                                                                       |  | NONE |
| 6437630-5 | AWTG1504 | (ON)                                                                                     |  | OFF  |
| 6437630-6 | AWTH1504 | ON                                                                                       |  | OFF  |
|           |          | (ON) : momenta<br>OFF : mechanic<br>without e<br>connectic<br>NONE : no mech<br>position |  |      |
|           |          |                                                                                          |  |      |