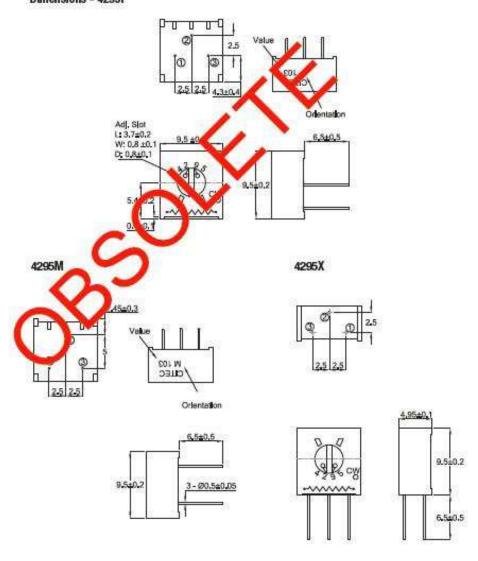

| 250 Hrs at 125°C 5 Cycles -55°C to +125°C 4000 Bumps; 40G 10 - 500Hz; 30 G 200 Cycles, Min. ΔR < 3% after 1000 Hrs. at 0.5 waits Sealed for board washing (85°C Florinert) 55/125/56 |

## Dimensions - 4295P





# Type 4295 Series

#### Dimensions - 4295MF/PF



# **Mouser Electronics**

**Authorized Distributor** 

Click to View Pricing, Inventory, Delivery & Lifecycle Information:

<u>TE Connectivity</u>: 404806392012