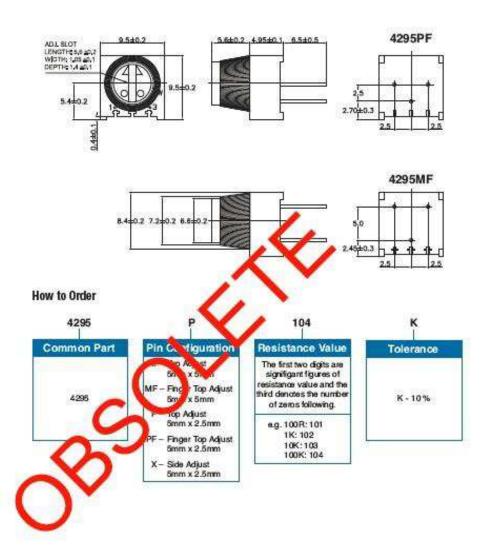

| 250 Hrs at 125°C 5 Cycles -55°C to +125°C 4000 Bumps; 40G 10 - 500Hz; 30 G 200 Cycles, Min. ΔR < 3% after 1000 Hrs. at 0.5 waits Sealed for board washing (85°C Florinert) 55/125/56 |

## Dimensions - 4295P





# Type 4295 Series

#### Dimensions - 4295MF/PF



# **Mouser Electronics**

**Authorized Distributor** 

Click to View Pricing, Inventory, Delivery & Lifecycle Information:

<u>TE Connectivity</u>: 404806392012