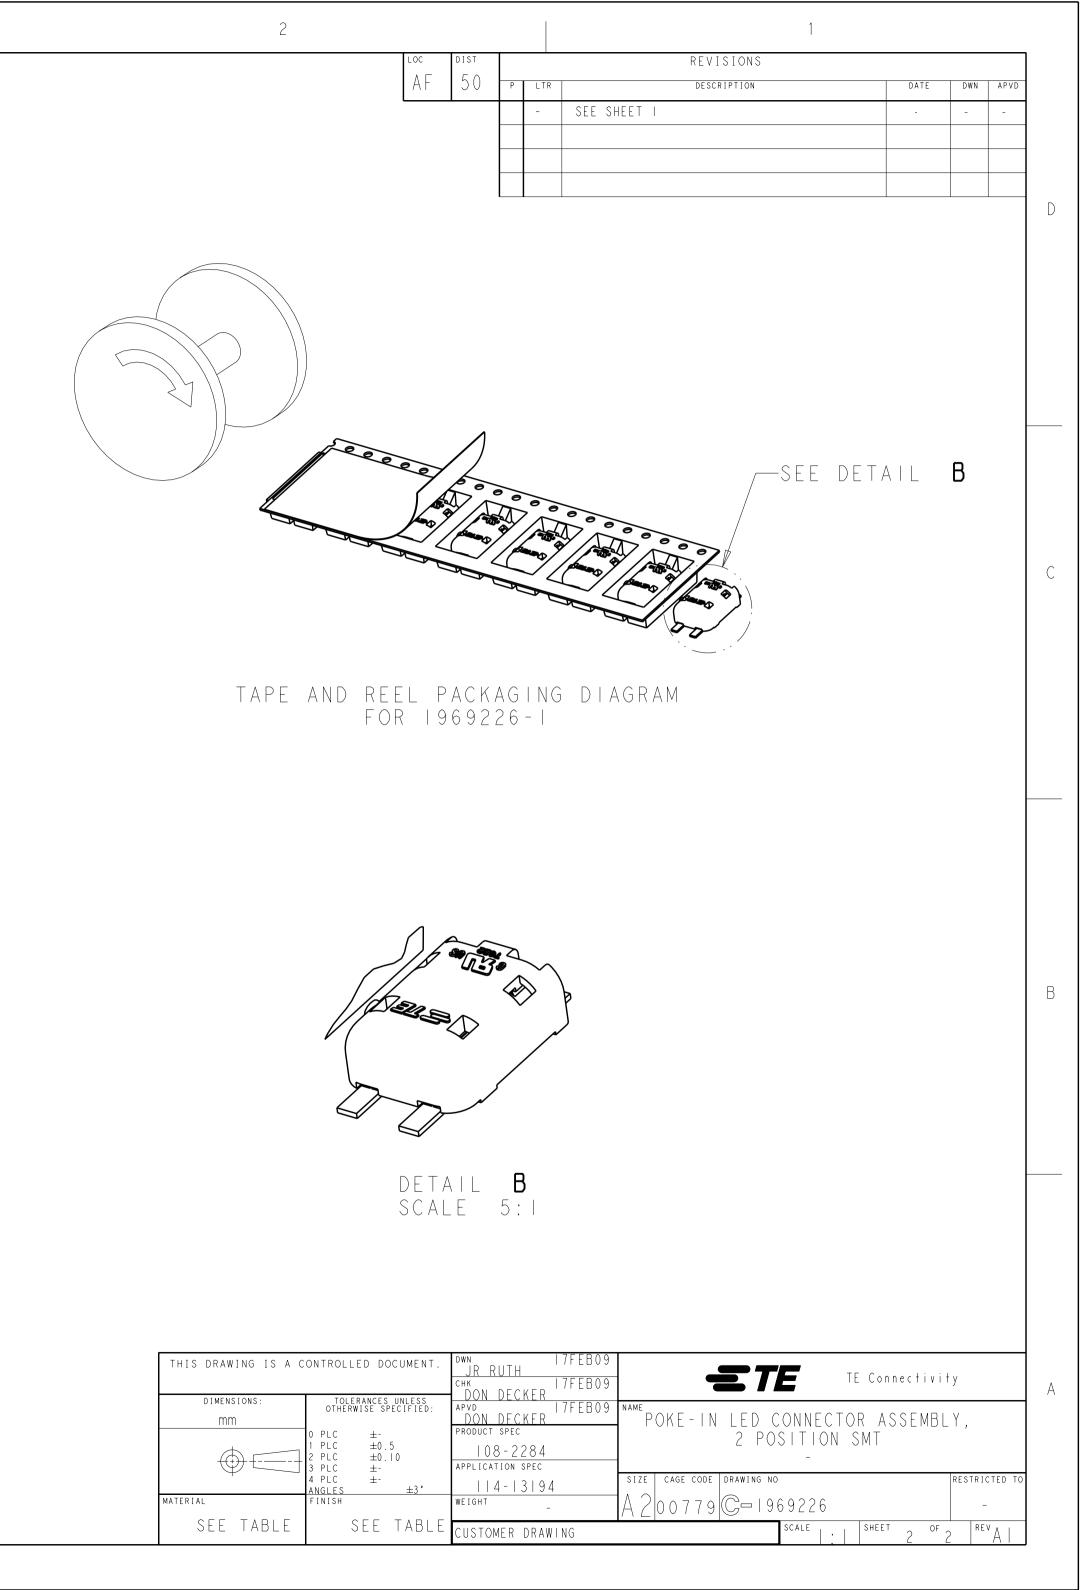

Pro/ENGINEER DRAWING

| LOC | DIST | REVISIONS |     |                           |           |     |      |  |  |  |
|-----|------|-----------|-----|---------------------------|-----------|-----|------|--|--|--|
| ΑF  | 50   | P         | LTR | DESCRIPTION               | DATE      | DWN | APVD |  |  |  |
|     | 1    |           | Α   | REVISED PER ECR-09-012311 | 16JUN2009 | HMR | DD   |  |  |  |
|     |      |           | AI  | REVISED PER ECR-II-011090 | 03JUN2011 | SK  | DD   |  |  |  |
|     |      |           |     |                           |           |     |      |  |  |  |
|     |      |           |     |                           |           |     |      |  |  |  |

|   | THIS DRAWING IS UNPUBLISHED. | RELEASED FOR PUBLICATION                      | 20                                                                                                                                                                                                                                  |                   |
|---|------------------------------|-----------------------------------------------|-------------------------------------------------------------------------------------------------------------------------------------------------------------------------------------------------------------------------------------|-------------------|
|   | THIS DRAWING IS UNPUBLISHED. | RELEASED FOR PUBLICATION ALL RIGHTS RESERVED. | 20                                                                                                                                                                                                                                  |                   |
|   |                              |                                               |                                                                                                                                                                                                                                     |                   |
|   |                              |                                               |                                                                                                                                                                                                                                     |                   |
|   |                              |                                               |                                                                                                                                                                                                                                     |                   |
|   |                              |                                               |                                                                                                                                                                                                                                     |                   |
|   |                              |                                               |                                                                                                                                                                                                                                     |                   |
| D |                              |                                               |                                                                                                                                                                                                                                     |                   |
|   |                              |                                               |                                                                                                                                                                                                                                     |                   |
|   |                              |                                               |                                                                                                                                                                                                                                     |                   |
|   |                              |                                               |                                                                                                                                                                                                                                     |                   |
|   |                              |                                               |                                                                                                                                                                                                                                     |                   |
|   |                              |                                               |                                                                                                                                                                                                                                     |                   |
|   |                              |                                               |                                                                                                                                                                                                                                     |                   |
|   |                              |                                               |                                                                                                                                                                                                                                     |                   |
|   |                              |                                               |                                                                                                                                                                                                                                     |                   |
|   |                              | <u>A</u>                                      |                                                                                                                                                                                                                                     |                   |
|   |                              | 4                                             |                                                                                                                                                                                                                                     |                   |
|   |                              |                                               | н на стана н<br>По стана на с |                   |
|   |                              | 24.00<br>REF                                  |                                                                                                                                                                                                                                     | -0#=0 -0#=0 -0#=0 |
| С |                              | REF                                           |                                                                                                                                                                                                                                     |                   |
|   |                              | $\nabla$                                      |                                                                                                                                                                                                                                     |                   |
|   |                              |                                               |                                                                                                                                                                                                                                     |                   |
|   |                              |                                               | 2 . 0 0                                                                                                                                                                                                                             | 3                 |
|   |                              |                                               | REF                                                                                                                                                                                                                                 |                   |
|   |                              |                                               |                                                                                                                                                                                                                                     |                   |
|   |                              |                                               |                                                                                                                                                                                                                                     |                   |
|   |                              |                                               |                                                                                                                                                                                                                                     |                   |
|   |                              |                                               |                                                                                                                                                                                                                                     |                   |
|   |                              |                                               |                                                                                                                                                                                                                                     |                   |
|   |                              |                                               |                                                                                                                                                                                                                                     |                   |
|   |                              |                                               |                                                                                                                                                                                                                                     |                   |
|   |                              |                                               |                                                                                                                                                                                                                                     |                   |
|   |                              |                                               |                                                                                                                                                                                                                                     |                   |
|   |                              |                                               |                                                                                                                                                                                                                                     |                   |
| В |                              |                                               |                                                                                                                                                                                                                                     |                   |
| D |                              |                                               |                                                                                                                                                                                                                                     |                   |
|   |                              |                                               |                                                                                                                                                                                                                                     |                   |
|   |                              |                                               |                                                                                                                                                                                                                                     |                   |
|   |                              |                                               |                                                                                                                                                                                                                                     |                   |
|   |                              |                                               |                                                                                                                                                                                                                                     |                   |
|   |                              |                                               |                                                                                                                                                                                                                                     |                   |
|   |                              |                                               |                                                                                                                                                                                                                                     |                   |
|   |                              |                                               |                                                                                                                                                                                                                                     |                   |
|   |                              |                                               |                                                                                                                                                                                                                                     |                   |
|   |                              |                                               |                                                                                                                                                                                                                                     |                   |
|   |                              |                                               |                                                                                                                                                                                                                                     |                   |
|   |                              |                                               |                                                                                                                                                                                                                                     |                   |
|   |                              |                                               |                                                                                                                                                                                                                                     |                   |
|   |                              |                                               |                                                                                                                                                                                                                                     |                   |
|   |                              |                                               |                                                                                                                                                                                                                                     |                   |
| А |                              |                                               |                                                                                                                                                                                                                                     |                   |
|   |                              |                                               |                                                                                                                                                                                                                                     |                   |
|   |                              |                                               |                                                                                                                                                                                                                                     |                   |
|   |                              |                                               |                                                                                                                                                                                                                                     |                   |

1471-9 (3/11)