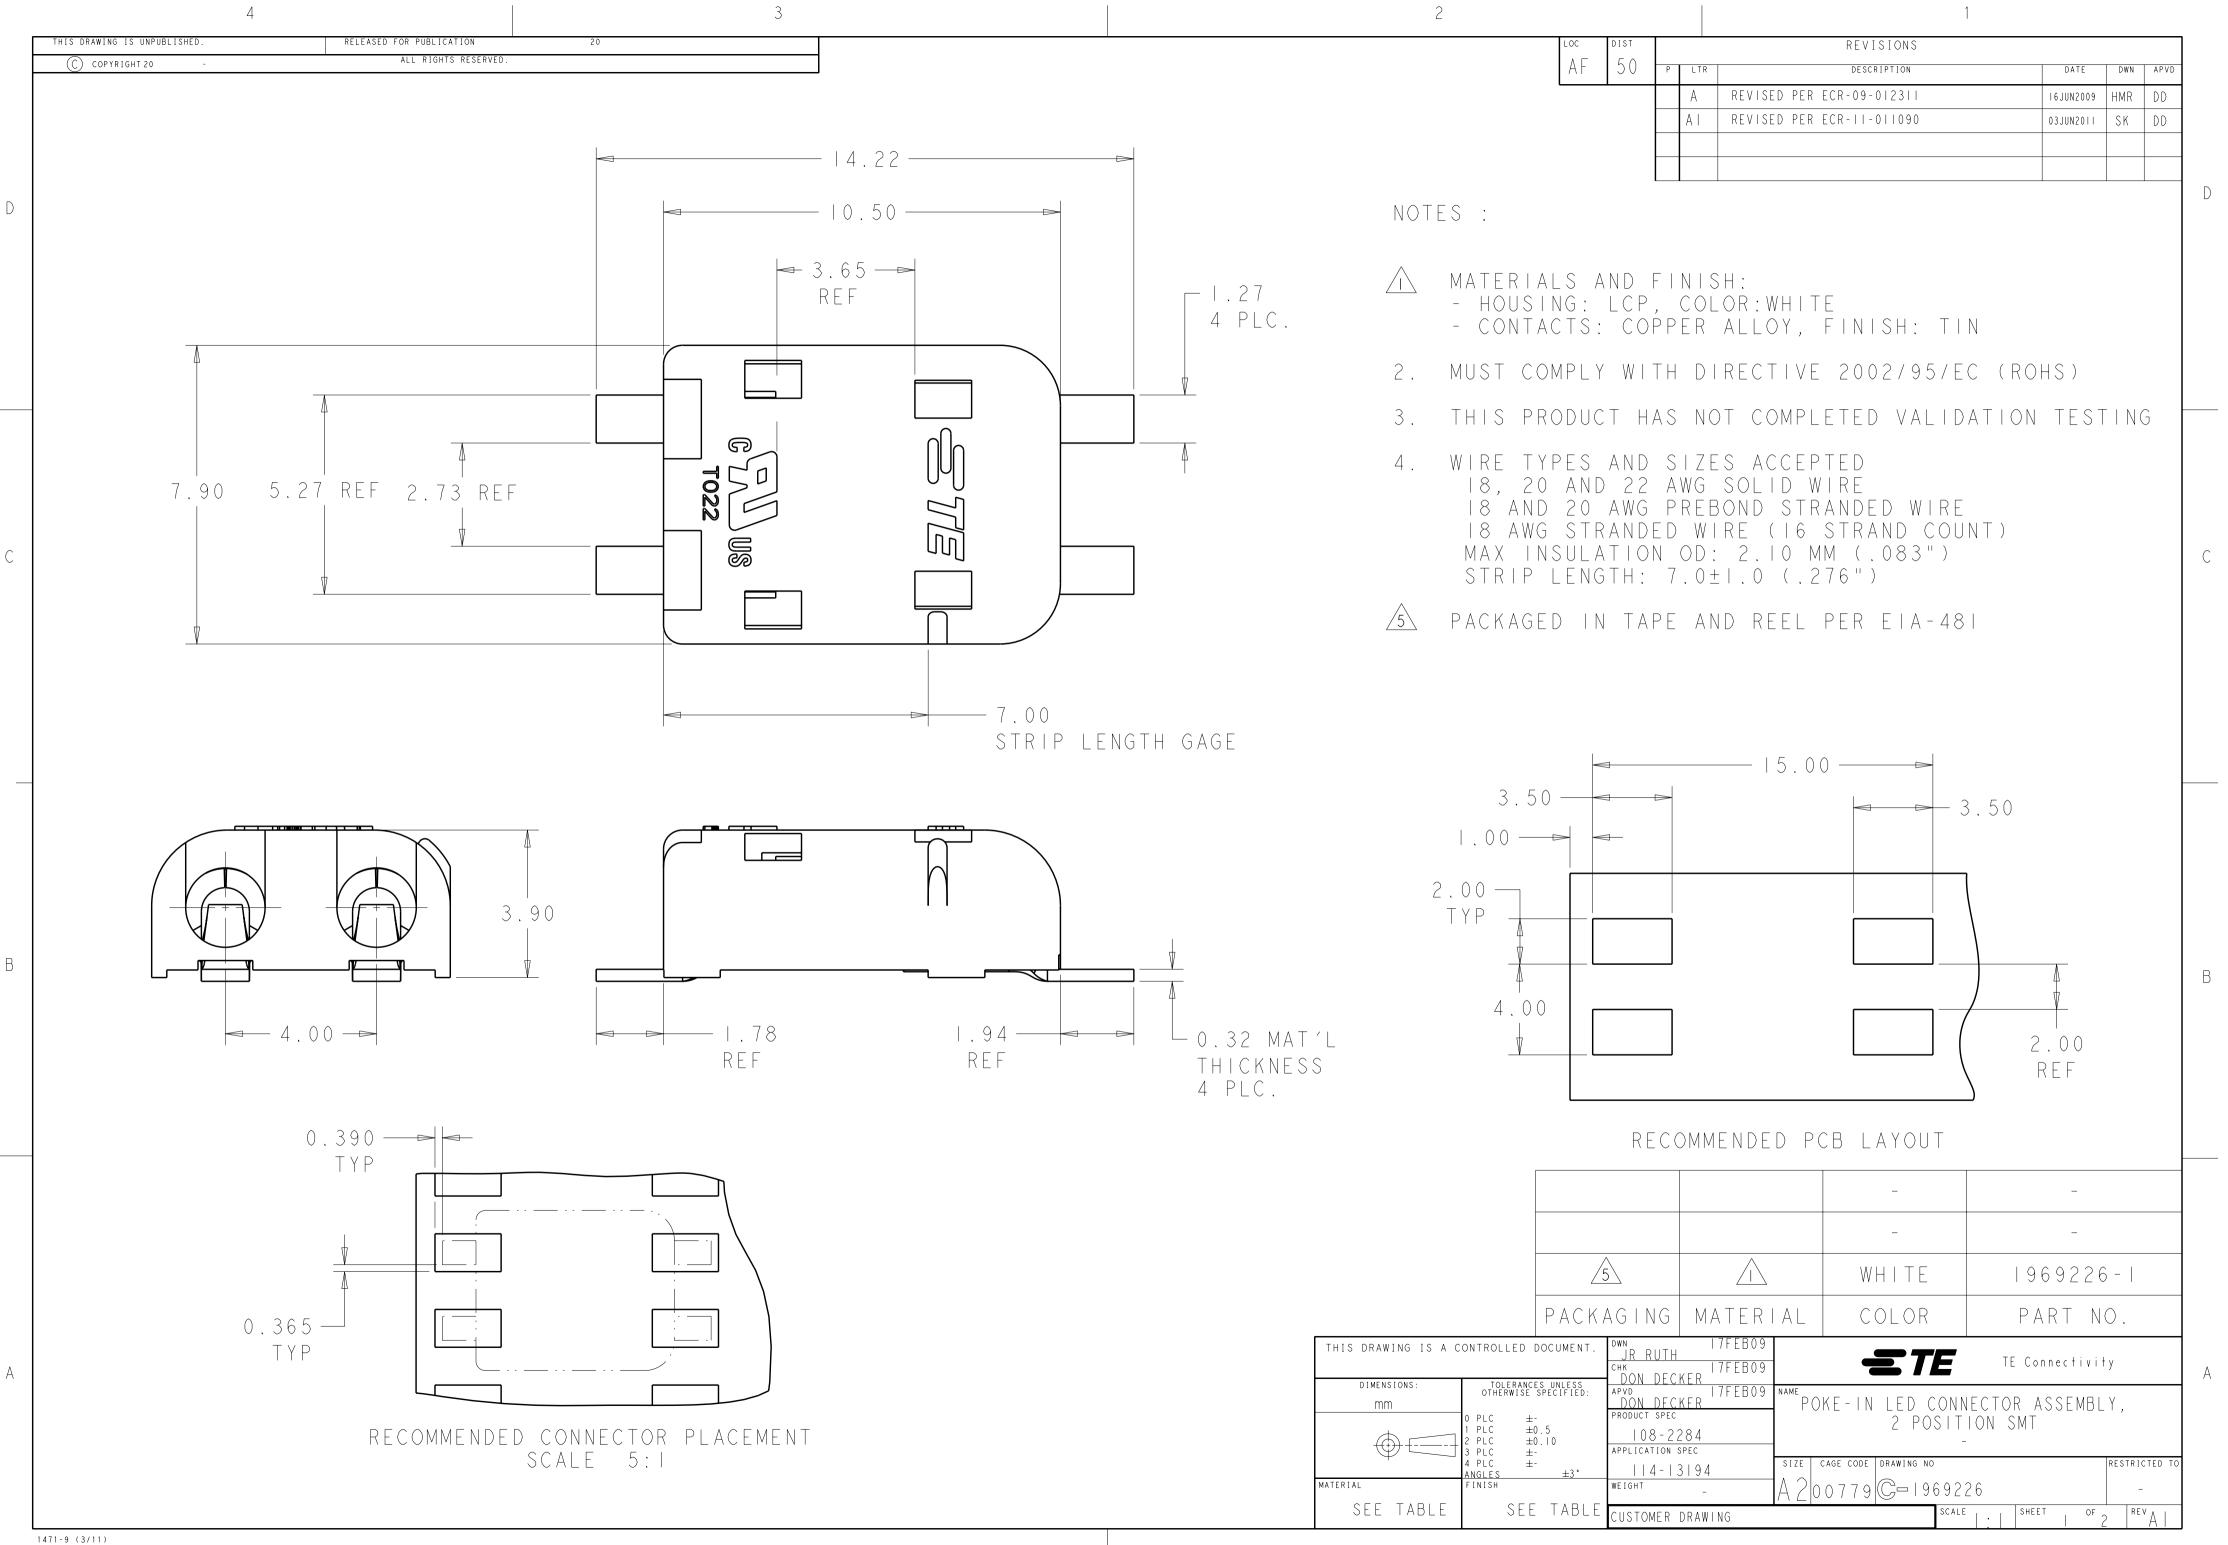

Pro/ENGINEER DRAWING

| LOC | DIST | REVISIONS |     |                           |           |     |      |  |  |  |
|-----|------|-----------|-----|---------------------------|-----------|-----|------|--|--|--|
| ΑF  | 50   | P         | LTR | DESCRIPTION               | DATE      | DWN | APVD |  |  |  |
|     | 1    |           | Α   | REVISED PER ECR-09-012311 | 16JUN2009 | HMR | DD   |  |  |  |
|     |      |           | AI  | REVISED PER ECR-II-011090 | 03JUN2011 | SK  | DD   |  |  |  |
|     |      |           |     |                           |           |     |      |  |  |  |
|     |      |           |     |                           |           |     |      |  |  |  |

|   | THIS DRAWING IS UNPUBLISHED. | RELEASED FOR PUBLICATION                      | 20                                                                                                                                                                                                                                  |                   |
|---|------------------------------|-----------------------------------------------|-------------------------------------------------------------------------------------------------------------------------------------------------------------------------------------------------------------------------------------|-------------------|
|   | THIS DRAWING IS UNPUBLISHED. | RELEASED FOR PUBLICATION ALL RIGHTS RESERVED. | 20                                                                                                                                                                                                                                  |                   |
|   |                              |                                               |                                                                                                                                                                                                                                     |                   |
|   |                              |                                               |                                                                                                                                                                                                                                     |                   |
|   |                              |                                               |                                                                                                                                                                                                                                     |                   |
|   |                              |                                               |                                                                                                                                                                                                                                     |                   |
|   |                              |                                               |                                                                                                                                                                                                                                     |                   |
| D |                              |                                               |                                                                                                                                                                                                                                     |                   |
|   |                              |                                               |                                                                                                                                                                                                                                     |                   |
|   |                              |                                               |                                                                                                                                                                                                                                     |                   |
|   |                              |                                               |                                                                                                                                                                                                                                     |                   |
|   |                              |                                               |                                                                                                                                                                                                                                     |                   |
|   |                              |                                               |                                                                                                                                                                                                                                     |                   |
|   |                              |                                               |                                                                                                                                                                                                                                     |                   |
|   |                              |                                               |                                                                                                                                                                                                                                     |                   |
|   |                              |                                               |                                                                                                                                                                                                                                     |                   |
|   |                              | <u>A</u>                                      |                                                                                                                                                                                                                                     |                   |
|   |                              | 4                                             |                                                                                                                                                                                                                                     |                   |
|   |                              |                                               | н на стана н<br>По стана на с |                   |
|   |                              | 24.00<br>REF                                  |                                                                                                                                                                                                                                     | -0#=0 -0#=0 -0#=0 |
| С |                              | REF                                           |                                                                                                                                                                                                                                     |                   |
|   |                              | $\nabla$                                      |                                                                                                                                                                                                                                     |                   |
|   |                              |                                               |                                                                                                                                                                                                                                     |                   |
|   |                              |                                               | 2 . 0 0                                                                                                                                                                                                                             | 3                 |
|   |                              |                                               | REF                                                                                                                                                                                                                                 |                   |
|   |                              |                                               |                                                                                                                                                                                                                                     |                   |
|   |                              |                                               |                                                                                                                                                                                                                                     |                   |
|   |                              |                                               |                                                                                                                                                                                                                                     |                   |
|   |                              |                                               |                                                                                                                                                                                                                                     |                   |
|   |                              |                                               |                                                                                                                                                                                                                                     |                   |
|   |                              |                                               |                                                                                                                                                                                                                                     |                   |
|   |                              |                                               |                                                                                                                                                                                                                                     |                   |
|   |                              |                                               |                                                                                                                                                                                                                                     |                   |
|   |                              |                                               |                                                                                                                                                                                                                                     |                   |
|   |                              |                                               |                                                                                                                                                                                                                                     |                   |
| В |                              |                                               |                                                                                                                                                                                                                                     |                   |
| D |                              |                                               |                                                                                                                                                                                                                                     |                   |
|   |                              |                                               |                                                                                                                                                                                                                                     |                   |
|   |                              |                                               |                                                                                                                                                                                                                                     |                   |
|   |                              |                                               |                                                                                                                                                                                                                                     |                   |
|   |                              |                                               |                                                                                                                                                                                                                                     |                   |
|   |                              |                                               |                                                                                                                                                                                                                                     |                   |
|   |                              |                                               |                                                                                                                                                                                                                                     |                   |
|   |                              |                                               |                                                                                                                                                                                                                                     |                   |
|   |                              |                                               |                                                                                                                                                                                                                                     |                   |
|   |                              |                                               |                                                                                                                                                                                                                                     |                   |
|   |                              |                                               |                                                                                                                                                                                                                                     |                   |
|   |                              |                                               |                                                                                                                                                                                                                                     |                   |
|   |                              |                                               |                                                                                                                                                                                                                                     |                   |
|   |                              |                                               |                                                                                                                                                                                                                                     |                   |
|   |                              |                                               |                                                                                                                                                                                                                                     |                   |
| А |                              |                                               |                                                                                                                                                                                                                                     |                   |
|   |                              |                                               |                                                                                                                                                                                                                                     |                   |
|   |                              |                                               |                                                                                                                                                                                                                                     |                   |
|   |                              |                                               |                                                                                                                                                                                                                                     |                   |

1471-9 (3/11)