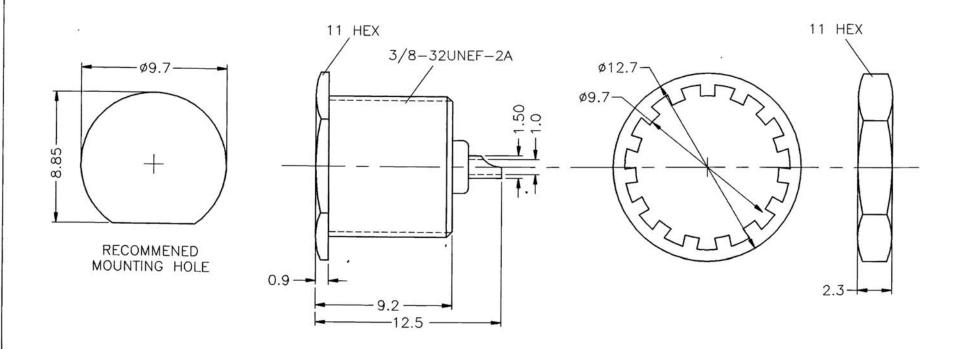

| Ш | DESCRIPTION | MATERIAL | FINISH  | - No. 10 Per Control of the Control | - APPROVALS           |        | DATE      | connex                             |         |          |                        |            |    |    |
|---|-------------|----------|---------|-------------------------------------------------------------------------------------------------------------------------------------------------------------------------------------------------------------------------------------------------------------------------------------------------------------------------------------------------------------------------------------------------------------------------------------------------------------------------------------------------------------------------------------------------------------------------------------------------------------------------------------------------------------------------------------------------------------------------------------------------------------------------------------------------------------------------------------------------------------------------------------------------------------------------------------------------------------------------------------------------------------------------------------------------------------------------------------------------------------------------------------------------------------------------------------------------------------------------------------------------------------------------------------------------------------------------------------------------------------------------------------------------------------------------------------------------------------------------------------------------------------------------------------------------------------------------------------------------------------------------------------------------------------------------------------------------------------------------------------------------------------------------------------------------------------------------------------------------------------------------------------------------------------------------------------------------------------------------------------------------------------------------------------------------------------------------------------------------------------------------------|-----------------------|--------|-----------|------------------------------------|---------|----------|------------------------|------------|----|----|
| 1 | BODY        | BRASS    | NICKEL  |                                                                                                                                                                                                                                                                                                                                                                                                                                                                                                                                                                                                                                                                                                                                                                                                                                                                                                                                                                                                                                                                                                                                                                                                                                                                                                                                                                                                                                                                                                                                                                                                                                                                                                                                                                                                                                                                                                                                                                                                                                                                                                                               | ATTEMPTED TO THE TAIL | G.R.S. | 0.6/16/97 |                                    |         |          |                        |            |    |    |
| 2 | INSULATOR   | TEFLON   | NATURAL | 0.5-6 = ± 0.2                                                                                                                                                                                                                                                                                                                                                                                                                                                                                                                                                                                                                                                                                                                                                                                                                                                                                                                                                                                                                                                                                                                                                                                                                                                                                                                                                                                                                                                                                                                                                                                                                                                                                                                                                                                                                                                                                                                                                                                                                                                                                                                 |                       |        |           |                                    |         |          |                        |            |    |    |
| 3 | CONTACT PIN | BRASS    | GOLD    | $6-30 = \pm 0.4$                                                                                                                                                                                                                                                                                                                                                                                                                                                                                                                                                                                                                                                                                                                                                                                                                                                                                                                                                                                                                                                                                                                                                                                                                                                                                                                                                                                                                                                                                                                                                                                                                                                                                                                                                                                                                                                                                                                                                                                                                                                                                                              | - CHECKED             |        | 1.        | Connector Corporation              |         |          |                        |            |    |    |
| 4 |             |          |         | 30-120 = ± 0.6                                                                                                                                                                                                                                                                                                                                                                                                                                                                                                                                                                                                                                                                                                                                                                                                                                                                                                                                                                                                                                                                                                                                                                                                                                                                                                                                                                                                                                                                                                                                                                                                                                                                                                                                                                                                                                                                                                                                                                                                                                                                                                                | ISSUED                |        |           | SMB BULKHEAD RECESSED RECEPT. JACK |         |          |                        |            |    | <  |
| 5 |             |          |         | 120-315 = ± 1                                                                                                                                                                                                                                                                                                                                                                                                                                                                                                                                                                                                                                                                                                                                                                                                                                                                                                                                                                                                                                                                                                                                                                                                                                                                                                                                                                                                                                                                                                                                                                                                                                                                                                                                                                                                                                                                                                                                                                                                                                                                                                                 |                       |        |           |                                    |         |          |                        |            |    |    |
| 6 |             |          |         | 315-1000 = ± 1.6                                                                                                                                                                                                                                                                                                                                                                                                                                                                                                                                                                                                                                                                                                                                                                                                                                                                                                                                                                                                                                                                                                                                                                                                                                                                                                                                                                                                                                                                                                                                                                                                                                                                                                                                                                                                                                                                                                                                                                                                                                                                                                              |                       |        |           | SIZE                               | FSCM NO | 9001     | DWG. NO.               | 142158.DWG |    | NC |
| 7 |             |          |         | 1000-2000 = ± 2.4                                                                                                                                                                                                                                                                                                                                                                                                                                                                                                                                                                                                                                                                                                                                                                                                                                                                                                                                                                                                                                                                                                                                                                                                                                                                                                                                                                                                                                                                                                                                                                                                                                                                                                                                                                                                                                                                                                                                                                                                                                                                                                             |                       |        |           | $\overline{}$                      |         | 7001     | 21 100 200 100 100 100 |            |    |    |
| 8 |             |          |         | DO NOT SCALE DRAWING                                                                                                                                                                                                                                                                                                                                                                                                                                                                                                                                                                                                                                                                                                                                                                                                                                                                                                                                                                                                                                                                                                                                                                                                                                                                                                                                                                                                                                                                                                                                                                                                                                                                                                                                                                                                                                                                                                                                                                                                                                                                                                          |                       |        |           | SCALE                              | 4:1     | PART NO. | 142158                 | SHEET 1    | OF | 1  |