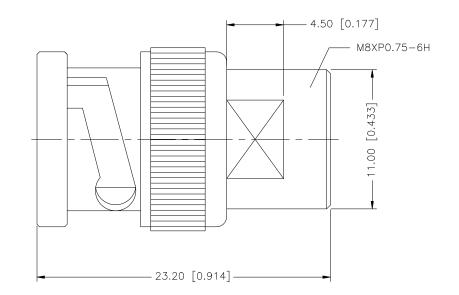

| 8 |             |          |         |     | UNLESS OTHERWISE SPECIFIED DIMENSIONS ARE<br>IN MILLIMETERS. DIMENSIONS IN [] ARE IN<br>INCHES AND FOR CUSTOMER REFERANCE ONLY.<br>UNLESS OTHERWISE SPECIFIED | APPROVALS DATE                | Amphenol Connex                             |  |
|---|-------------|----------|---------|-----|---------------------------------------------------------------------------------------------------------------------------------------------------------------|-------------------------------|---------------------------------------------|--|
| 6 |             |          |         |     | tolerances for millimeters are:<br>$0.5 - 8mm \pm 0.20mm$<br>$8 - 30mm \pm 0.40mm$                                                                            | СНЕСКЕД                       | PART DESCRIPTION                            |  |
| 4 | CONTACT PIN | BRASS    | GOLD    | 1   | 30 – 120mm ± 0.50mm                                                                                                                                           | ISSUED                        | FME MALE TO BNC MALE ADAPTER                |  |
| 3 | INSULATOR   | DELRIN   | NATURAL | 1   | UNLESS OTHERWISE SPECIFIED<br>TOLERANCES FOR INCHES ARE:                                                                                                      | SHEET 1 OF 1                  | —                                           |  |
| 2 | BODY        | BRASS    | NICKEL  | 1   | $.020315 = \pm 0.007"$                                                                                                                                        | I OF I                        | PART NO.                                    |  |
| 1 | SHELL       | BRASS    | NICKEL  | 1   | $.315 - 1.180 = \pm 0.015"$<br>$1.180 - 4.724 = \pm 0.020"$                                                                                                   |                               | 192104                                      |  |
|   | DESCRIPTION | MATERIAL | FINISH  | QTY | DO NOT SCALE DRAWING                                                                                                                                          | CAD FILE<br>C:/192/192104.DWG | DWG. NO. 192104.DWG REV. NC SIZE A SCALE NA |  |