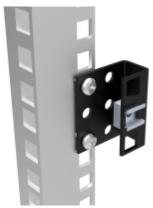

## **Features**

- · Constructed in 14-gauge steel
- The CPRSA is used when mounting fixed shelving to CPR Series rails.
- For use when mounting compatible RFVS, RFUS, RZVS and RASC shelves.
- Finished in smooth black powder paint.
- RoHS Compliant.
- Manufactured in North America.

| Part No. | Description                   |
|----------|-------------------------------|
| CPRSA    | Set of four (4) rail adaptors |

Data subject to change without notice

© 2018. Hammond Manufacturing Ltd. All rights reserved.