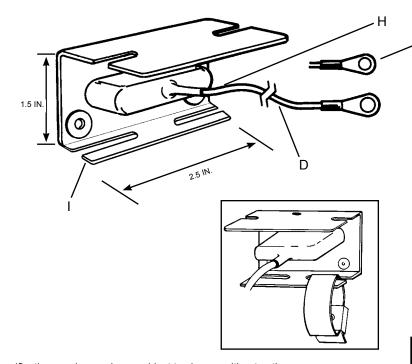

- A. Dual banana jacks for grounding two wrist straps (.162" .164" ± .002" ID).
- B. Black anodized aluminum angle bracket frame, mounts underneath worksurface.
- C. Dual .155" (4mm) studs for "parking" wrist strap ground cords when not in use.
- D. 10' ground wire. Insulator: PVC, yellow striped green, .100" OD. Conductor: 105 strands each. Approximately 22 gauge with a #10 (.200" ID) ring terminal.
- E. Slotted bracket allows easy installation for screws with a maximum diameter of .175" (4.4mm).
- F. Grounding symbol markings on each banana jack.
- G. Extra #10 (.200" ID) ring terminal for custom installation.
- H. Vinyl boot insulates electrical circuits.
- I. Wrist Strap parking station.