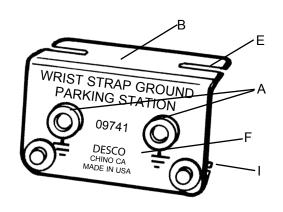

- A. Dual banana jacks for grounding two wrist straps (.162" .164" ± .002" ID).
- B. Black anodized aluminum angle bracket frame, mounts underneath worksurface.
- C. Dual .155" (4mm) studs for "parking" wrist strap ground cords when not in use.
- D. 10' ground wire. Insulator: PVC, yellow striped green, .100" OD. Conductor: 105 strands each. Approximately 22 gauge with a #10 (.200" ID) ring terminal.
- E. Slotted bracket allows easy installation for screws with a maximum diameter of .175" (4.4mm).
- F. Grounding symbol markings on each banana jack.
- G. Extra #10 (.200" ID) ring terminal for custom installation.
- H. Vinyl boot insulates electrical circuits.
- I. Wrist Strap parking station.