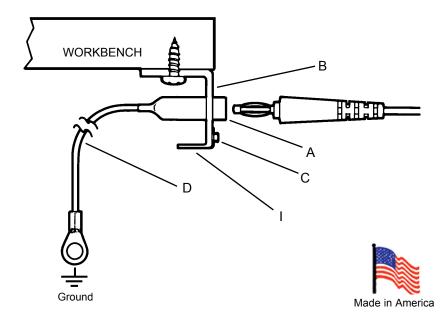

- A. Dual banana jacks for grounding two wrist straps (.162" .164" ± .002" ID).
- B. Black anodized aluminum angle bracket frame, mounts underneath worksurface.
- C. Dual .155" (4mm) studs for "parking" wrist strap ground cords when not in use.
- D. 10' ground wire. Insulator: PVC, yellow striped green, .100" OD. Conductor: 105 strands each. Approximately 22 gauge with a #10 (.200" ID) ring terminal.
- E. Slotted bracket allows easy installation for screws with a maximum diameter of .175" (4.4mm).
- F. Grounding symbol markings on each banana jack.
- G. Extra #10 (.200" ID) ring terminal for custom installation.
- H. Vinyl boot insulates electrical circuits.
- I. Wrist Strap parking station.