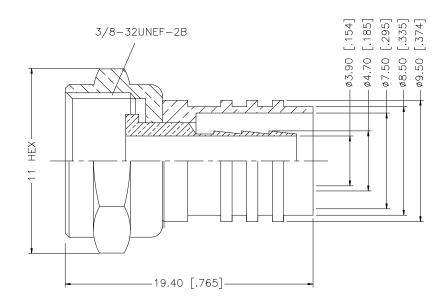

| RE | V. | DATE     | ECR NO. | DESCRIPTION                                      |
|----|----|----------|---------|--------------------------------------------------|
| А  |    | 09/08/98 | _       | RE-DIMENSION DDRAWING, ADD CABLE STRIPPING DIMS. |
| В  |    | 07/23/99 | _       | UPDATE CABLE STRIPPING DIMENSIONS                |
| С  |    | 06/02/08 | 100022  | UPDATE DRAWING FORMAT                            |

STEP-2

FOLD SHIELD BACK AS SHOWN.

| Q |             |          |        |        | UNLESS OTHERWISE SPECIFIED DIMENSIONS ARE IN MILLIMETERS. DIMENSIONS IN [ ] ARE IN INCHES AND FOR CUSTOMER REFERANCE ONLY. | APPROVALS    | DATE     | Amphanal Cannay                            |  |
|---|-------------|----------|--------|--------|----------------------------------------------------------------------------------------------------------------------------|--------------|----------|--------------------------------------------|--|
| 7 |             |          |        |        | UNLESS OTHERWISE SPECIFIED TOLERANCES FOR MILLIMETERS ARE:                                                                 | DRAWN GRS    | 06/02/08 | Amphenol Connex                            |  |
| 6 |             |          |        |        | 0.5 - 8mm ± 0.20mm<br>8 - 30mm ± 0.40mm                                                                                    | CHECKED      |          | PART DESCRIPTION                           |  |
| 4 |             |          | NICKEL | 1      | 30 - 120mm ± 0.50mm  UNLESS OTHERWISE SPECIFIED TOLERANCES FOR INCHES ARE:                                                 | ISSUED       |          | F PLUG - 1 PIECE CRIMP - RG59/U            |  |
| 3 | SHELL       | BRASS    |        |        |                                                                                                                            | SHEET 1 OF 1 |          | ,                                          |  |
| 2 | HOUSING     |          |        | 1 05 1 |                                                                                                                            | PART NO.     |          |                                            |  |
| 1 | BODY        | BRASS    | NICKEL | 1      | $315 - 1.180 = \pm 0.015$ "<br>$1.180 - 4.724 = \pm 0.020$ "                                                               |              |          | 222117                                     |  |
|   | DESCRIPTION | MATERIAL | FINISH | QTY    | DO NOT SCALE DRAWING                                                                                                       | C:/222/22    | 2117.DWG | DWG. NO. 222117.DWG REV. C SIZE A SCALE NA |  |