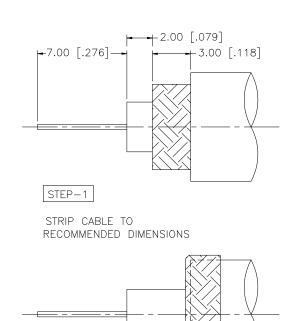

STEP-2

FOLD SHIELD BACK AS SHOWN.

| Q |             |          |        |        | UNLESS OTHERWISE SPECIFIED DIMENSIONS ARE IN MILLIMETERS. DIMENSIONS IN [ ] ARE IN INCHES AND FOR CUSTOMER REFERANCE ONLY. | APPROVALS    | DATE     | Amphanal Cannay                            |  |
|---|-------------|----------|--------|--------|----------------------------------------------------------------------------------------------------------------------------|--------------|----------|--------------------------------------------|--|
| 7 |             |          |        |        | UNLESS OTHERWISE SPECIFIED TOLERANCES FOR MILLIMETERS ARE:                                                                 | DRAWN GRS    | 06/02/08 | Amphenol Connex                            |  |
| 6 |             |          |        |        | 0.5 - 8mm ± 0.20mm<br>8 - 30mm ± 0.40mm                                                                                    | CHECKED      |          | PART DESCRIPTION                           |  |
| 4 |             |          | NICKEL | 1      | 30 - 120mm ± 0.50mm  UNLESS OTHERWISE SPECIFIED TOLERANCES FOR INCHES ARE:                                                 | ISSUED       |          | F PLUG - 1 PIECE CRIMP - RG59/U            |  |
| 3 | SHELL       | BRASS    |        |        |                                                                                                                            | SHEET 1 OF 1 |          | ,                                          |  |
| 2 | HOUSING     |          |        | 1 05 1 |                                                                                                                            | PART NO.     |          |                                            |  |
| 1 | BODY        | BRASS    | NICKEL | 1      | $315 - 1.180 = \pm 0.015$ "<br>$1.180 - 4.724 = \pm 0.020$ "                                                               |              |          | 222117                                     |  |
|   | DESCRIPTION | MATERIAL | FINISH | QTY    | DO NOT SCALE DRAWING                                                                                                       | C:/222/22    | 2117.DWG | DWG. NO. 222117.DWG REV. C SIZE A SCALE NA |  |