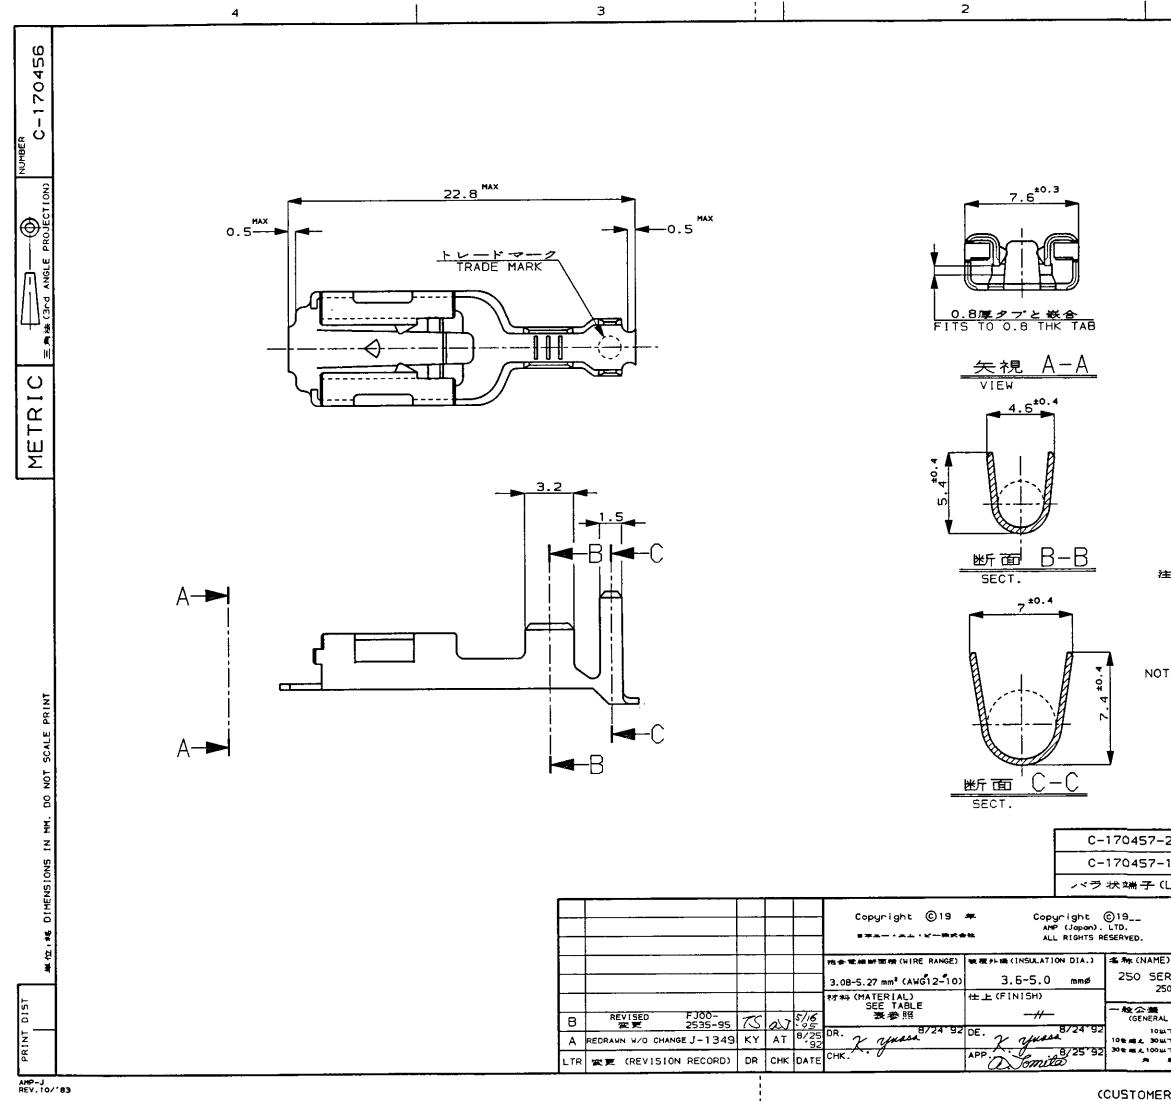

\_\_\_\_\_

-----

| 注;<br>1. 製品規格香号; 108-5150<br>2. 取付通用規格香号; 114-5060<br>3. 取扱説明書; IS-154J                                                                                                                                                                                                                                                                                                                                                                                                                                                                                                                                                                                                                                                                                                                                                                                                                                                                                                                                                                                                                                                                                                                                                                                                                                                                                                                                                                                                                                                                                                                                                                                                                                                                                                                                                                                                                                                                                                                                                                                                                                                       | В |
|-------------------------------------------------------------------------------------------------------------------------------------------------------------------------------------------------------------------------------------------------------------------------------------------------------------------------------------------------------------------------------------------------------------------------------------------------------------------------------------------------------------------------------------------------------------------------------------------------------------------------------------------------------------------------------------------------------------------------------------------------------------------------------------------------------------------------------------------------------------------------------------------------------------------------------------------------------------------------------------------------------------------------------------------------------------------------------------------------------------------------------------------------------------------------------------------------------------------------------------------------------------------------------------------------------------------------------------------------------------------------------------------------------------------------------------------------------------------------------------------------------------------------------------------------------------------------------------------------------------------------------------------------------------------------------------------------------------------------------------------------------------------------------------------------------------------------------------------------------------------------------------------------------------------------------------------------------------------------------------------------------------------------------------------------------------------------------------------------------------------------------|---|
| DTES ;<br>1. PRODUCT SPEC No. ; 108-5150<br>2. APPLICATION SPEC No. ; 114-5060<br>3. CUSTOMER MANUAL No. ; IS-154J                                                                                                                                                                                                                                                                                                                                                                                                                                                                                                                                                                                                                                                                                                                                                                                                                                                                                                                                                                                                                                                                                                                                                                                                                                                                                                                                                                                                                                                                                                                                                                                                                                                                                                                                                                                                                                                                                                                                                                                                            |   |
| -2<br>PRE-TIN BRASS t0.41<br>C-170456-2<br>BRASS PLAIN t0.41<br>-1<br>BRASS PLAIN t0.41<br>C-170456-1<br>文明かっきなし0.41t<br>(LP) オオギ斗 (MATERIAL) 型番 (P/N)<br>AMP                                                                                                                                                                                                                                                                                                                                                                                                                                                                                                                                                                                                                                                                                                                                                                                                                                                                                                                                                                                                                                                                                                                                                                                                                                                                                                                                                                                                                                                                                                                                                                                                                                                                                                                                                                                                                                                                                                                                                                 | A |
| The product of the positive lock receptable constraints automotive positive lock receptable constraints and the positive const |   |