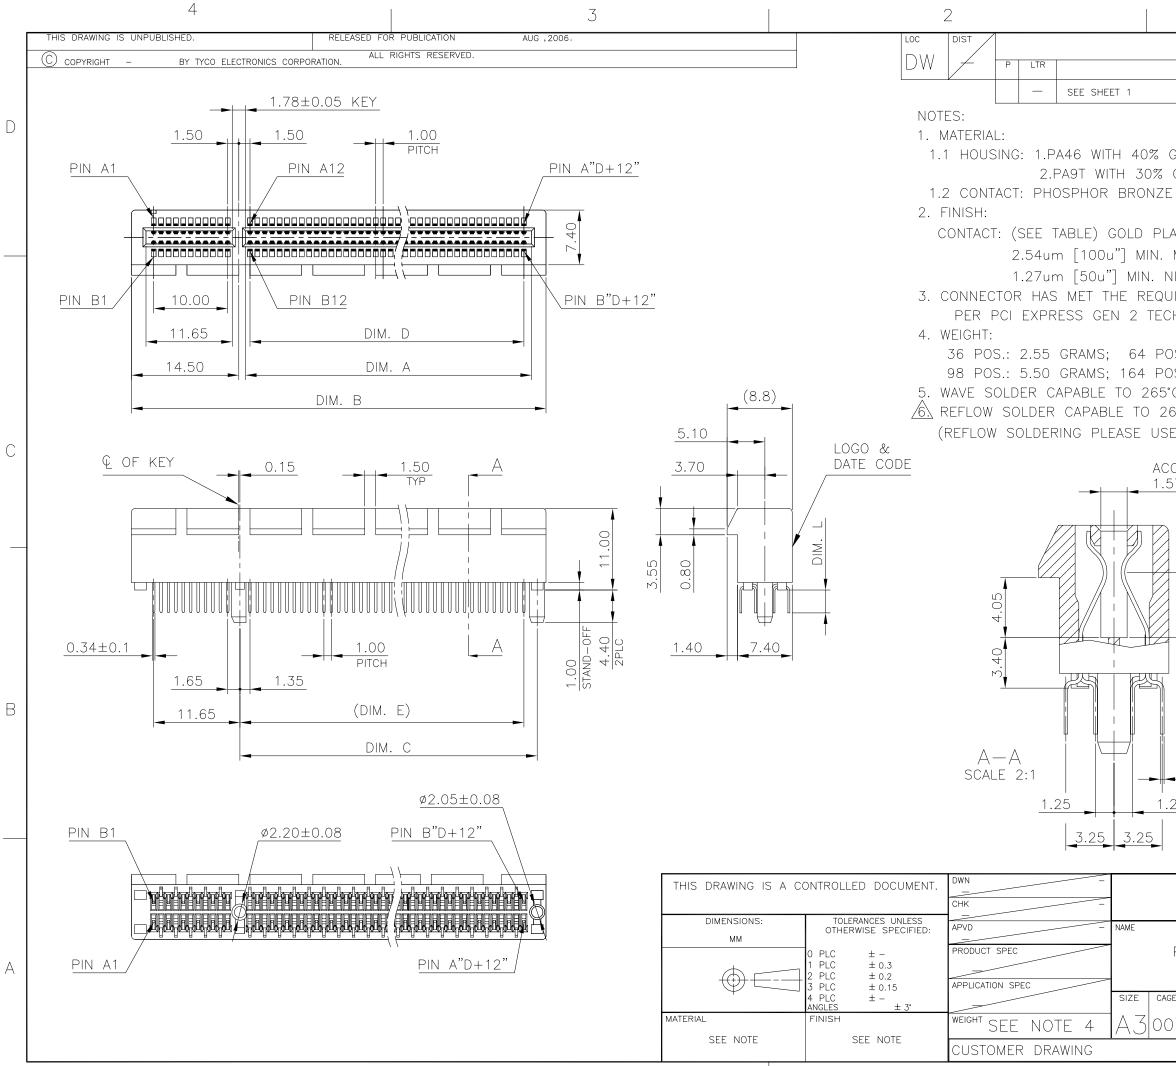

|   |      |                     | 4           |           |          |        |           |          |       |      | 3              |                  |                            |      |                     | 2        |      |        |           |        |         |           |
|---|------|---------------------|-------------|-----------|----------|--------|-----------|----------|-------|------|----------------|------------------|----------------------------|------|---------------------|----------|------|--------|-----------|--------|---------|-----------|
| F |      | G IS UNPUBLIS       | HED.        |           |          |        | D FOR PU  |          |       | AUG  | 2006.          |                  |                            |      | LO                  |          |      |        |           |        | RE      | EVISION   |
| - |      | T —                 | BY TYCO ELI | ECTRONICS | CORPORAT | TION.  | ALL RIGHT | IS RESER | VED.  |      |                |                  |                            |      |                     | W        | P    | LTR    |           |        | DE      | ESCRIPTIO |
|   |      |                     |             |           |          |        |           |          |       |      |                |                  |                            |      |                     | ¥        |      | G      | REVISED   | PER EC | R-16-00 | 33830     |
| D |      |                     |             |           | _        |        |           |          |       |      |                |                  |                            |      |                     |          |      | _      |           |        |         | _         |
|   | 8.7  |                     |             |           | 71.35    | 70     | 73.15     | 89       | 71.65 | 164  | BLACK<br>WHITE | _                | 4-1734774-8<br>4-1734774-7 | 8.8  |                     |          |      | 71.35  | 70        | 73.15  | 89      | 71.65     |
|   | 5.45 | -                   |             |           | 38.35    | 37     | 40.15     | 56       | 38.65 | 98   | BLACK          | -                | 4-1734774-6                | 5.5  | -                   |          |      | 38.35  | 37        | 40.15  | 56      | 38.65     |
|   | 3.85 | -                   |             |           | 21.35    | 20     | 23.15     | 39       | 21.65 | 64   | WHITE<br>BLACK | 30u"             | 4-1734774-5<br>4-1734774-4 | 3.9  | -                   |          |      | 21.35  | 20        | 23.15  | 39      | 21.65     |
|   | 3.65 | -                   |             |           | 21.55    | 20     | 23.15     | - 39     | 21.00 | 04   | WHITE<br>BLACK |                  | 4-1734774-3<br>4-1734774-2 | 5.9  | -                   |          |      | 21.55  | 20        | 23.15  | 59      | 21.05     |
|   | 2.55 | -                   |             |           | 7.35     | 6      | 9.15      | 25       | 7.65  | 36   | WHITE          | _                | 4-1734774-1                | 2.55 | -                   |          |      | 7.35   | 6         | 9.15   | 25      | 7.65      |
|   | 0.7  |                     |             |           | 74.75    | 70     | 77.45     |          | 74.05 | 104  | BLACK          | 15u"<br>G/F      | 4-1734774-0<br>3-1734774-9 |      |                     |          |      | 74 75  | 70        | 77.45  |         | 74.05     |
|   | 8.7  |                     |             |           | 71.35    | 70     | 73.15     | 89       | 71.65 | 164  | WHITE          | 15u"<br>G/F      | 3-1734774-8<br>3-1734774-7 | 8.8  |                     |          |      | 71.35  | 70        | 73.15  | 89      | 71.65     |
|   |      | -                   |             | 2.30      |          |        |           |          |       |      | BLACK          | 15u"             | 3-1734774-6                |      | -                   |          | 2.30 |        |           |        |         |           |
|   | 5.45 |                     |             |           | 38.35    | 37     | 40.15     | 56       | 38.65 | 98   |                | G/F<br>15u"      | 3-1734774-5<br>3-1734774-4 | 5.5  |                     |          |      | 38.35  | 37        | 40.15  | 56      | 38.65     |
|   |      | -                   |             |           |          |        |           |          |       |      | WHITE          | G/F              | 3-1734774-3                |      | -                   |          |      |        |           |        |         |           |
|   | 3.85 |                     |             |           | 21.35    | 20     | 23.15     | 39       | 21.65 | 64   | BLACK          | 15u"<br>G/F      | 3-1734774-2<br>3-1734774-1 | 3.9  |                     |          |      | 21.35  | 20        | 23.15  | 39      | 21.65     |
|   | 0.00 |                     |             |           | 21.00    | 20     | 20.10     |          | 21.00 | 04   | WHITE          | 15u"<br>G/F      | 3-1734774-0<br>2-1734774-9 | 0.5  |                     |          |      | 21.00  | 20        | 20.10  |         | 21.00     |
|   |      | -                   |             |           |          |        |           |          |       |      | BLACK          | 15u"             | 2-1734774-8                |      | -                   |          |      |        |           |        |         |           |
| С | 2.55 |                     |             |           | 7.35     | 6      | 9.15      | 25       | 7.65  | 36   |                | G/F<br>15u"      | 2-1734774-7<br>2-1734774-6 | 2.55 |                     |          |      | 7.35   | 6         | 9.15   | 25      | 7.65      |
|   |      | GEN II<br>&         | PA9T        |           |          |        |           |          |       |      | BLACK          | G/F              | 2-1734774-5<br>2-1734774-4 |      | GEN II              | PA46     |      |        |           |        |         |           |
|   | 8.7  | GEN III             |             |           | 71.35    | 70     | 73.15     | 89       | 71.65 | 164  | WHITE          | -                | 2-1734774-3                | 8.8  | -                   |          |      | 71.35  | 70        | 73.15  | 89      | 71.65     |
|   | 5.45 |                     |             |           | 38.35    | 37     | 40.15     | 56       | 38.65 | 98   | BLACK<br>WHITE | -                | 2-1734774-2<br>2-1734774-1 | 5.5  |                     |          |      | 38.35  | 37        | 40.15  | 56      | 38.65     |
|   | 3.85 | -                   |             |           | 21.35    | 20     | 23.15     | 39       | 21.65 | 64   | BLACK          | - 30u"           | 2-1734774-0                | 3.9  |                     |          |      | 21.35  | 20        | 23.15  | 39      | 21.65     |
|   | 2.55 | _                   |             |           | 7.35     | 6      | 9.15      | 25       | 7.65  | 36   | WHITE<br>BLACK |                  | 1-1734774-9<br>1-1734774-8 | 2.55 | -                   |          |      | 7.35   | 6         | 9.15   | 25      | 7.65      |
|   | 2.00 | -                   |             |           | /.00     |        | 0.10      | 20       | /.00  |      | WHITE          | 15u"             | 1-1734774-7<br>1-1734774-6 | 2.00 | -                   |          |      | 7.00   |           | 0.10   | 20      |           |
|   | 8.7  |                     |             |           | 71.35    | 70     | 73.15     | 89       | 71.65 | 164  | BLACK          | G/F              | 1-1734774-5                | 8.8  |                     |          |      | 71.35  | 70        | 73.15  | 89      | 71.65     |
|   |      |                     |             | 3.10      |          |        |           |          |       |      | WHITE          | 15u"<br>G/F      | 1-1734774-4<br>1-1734774-3 |      |                     |          | 3.10 |        |           |        |         |           |
|   |      |                     |             | 0.10      |          |        |           |          |       |      | BLACK          | 15u"<br>G/F      | 1-1734774-2<br>1-1734774-1 |      |                     |          | 0.10 |        |           |        |         |           |
|   | 5.45 |                     |             |           | 38.35    | 37     | 40.15     | 56       | 38.65 | 98   | WHITE          | 15u"             | 1-1734774-0                | 5.5  |                     |          |      | 38.35  | 37        | 40.15  | 56      | 38.65     |
| В |      | -                   |             |           |          |        |           |          |       |      |                | G/F<br>15u"      | 1734774-9<br>1734774-8     |      | -                   |          |      |        |           |        |         |           |
|   | 3.85 |                     |             |           | 21.35    | 20     | 23.15     | 39       | 21.65 | 64   | BLACK          | G/F<br>15u"      | 1734774-7<br>1734774-6     | 3.9  |                     |          |      | 21.35  | 20        | 23.15  | 39      | 21.65     |
|   |      | -                   |             |           |          |        |           |          |       |      | WHITE          | G/F              | 1734774-5                  |      | -                   |          |      |        |           |        |         |           |
|   |      |                     |             |           |          |        |           |          |       | 7.5  | BLACK          | 15u"<br>G/F      | 1734774-4<br>1734774-3     | 0.55 |                     |          |      |        |           |        |         |           |
|   | 2.55 |                     |             |           | 7.35     | 6      | 9.15      | 25       | 7.65  | 36   | WHITE          | 15u"             | 1734774-2                  | 2.55 |                     |          |      | 7.35   | 6         | 9.15   | 25      | 7.65      |
|   |      | PCI-E               | HOUSING     |           |          |        |           |          |       |      | HOUSING        | G/F<br>MIN. GOLD | 1734774–1<br>PART          |      | PCI-E<br>COMPLIANCE | HOUSING  |      | DIM. E |           |        |         |           |
|   |      | PCI-E<br>COMPLIANCE | MATERIAL    |           | DIM. E   | ט אווט |           |          |       | POS. | COLOR          | THICKNESS        | NUMBER                     |      | COMPLIANCE          | MATERIAL |      |        | ט אווט. ט |        |         |           |

| THIS DRAWING IS A C | ONTROLLED DOCUMENT.                                                     | dwn<br>B. H  | 15JUL2009<br>SING            |            |      |
|---------------------|-------------------------------------------------------------------------|--------------|------------------------------|------------|------|
|                     |                                                                         | снк<br>S. CI | 15jul2009<br>HIEN            |            |      |
| DIMENSIONS:<br>MM   | TOLERANCES UNLESS<br>OTHERWISE SPECIFIED:                               | APVD         | 15JUL2009<br>ODAMA           | NAME       |      |
|                     | 0 PLC $\pm -$<br>1 PLC $\pm 0.3$<br>2 PLC $\pm 0.2$<br>3 PLC $\pm 0.15$ |              | SPEC<br>08-57871<br>ION SPEC | 0175       | P    |
| MATERIAL            | 4 PLC ± -<br>ANGLES ± 3'<br>FINISH                                      | WEIGHT       |                              | size<br>A3 | cage |
|                     |                                                                         | CUSTO        | omer drawing                 |            |      |
|                     |                                                                         |              |                              |            |      |

AMP 1470-19 REV 31MAR2000

А

|        | VERTICA      | AL, DIP | ΤΥΡ | E, 30 | 910 |      |            | А |
|--------|--------------|---------|-----|-------|-----|------|------------|---|
| E CODE | DRAWING NO   |         |     |       |     | RES  | TRICTED TO |   |
| 779    | <b>C</b> -17 | 34774   | 4   |       |     |      | $\leq$     |   |
|        |              | SCALE   | _   | SHEET | 1   | OF 5 | rev G      |   |
|        |              |         |     |       |     |      |            |   |

TE Connectivity

| PCI | EXPRESS | CARD   | EDGE  | CONNECTOR |  |
|-----|---------|--------|-------|-----------|--|
|     | VERTICA | L, DIP | TYPE, | 3GIO      |  |

9-1734774-2 WHITE 9-1734774-1 BLACK 7.65 25 36 WHITE 9-1734774-0 15u" 8-1734774-9 BLACK 8-1734774-8 G/F 89 71.65 164 8-1734774-7 15u" WHITE 8-1734774-6 G/F 8-1734774-5 15u" BLACK G/F 8-1734774-4 56 38.65 98 8-1734774-3 15u" WHITE G/F 8-1734774-2 8-1734774-1 15u" BLACK G/F 8-1734774-0 39 21.65 64 15u" 7-1734774-9 WHITE G/F 7-1734774-8 7-1734774-7 15u" BLACK 7-1734774-6 G/F 25 7.65 36 7-1734774-5 15u" WHITE 7-1734774-4 G/F BLACK 7-1734774-3 89 71.65 164 7-1734774-2 WHITE 7-1734774-1 BLACK 56 38.65 98 WHITE 7-1734774-0 30u" 6-1734774-9 BLACK 39 21.65 64 WHITE 6-1734774-8 BLACK 6-1734774-7 25 7.65 36 WHITE 6-1734774-6 6-1734774-5 15u" BLACK G/F 6-1734774-4 89 71.65 164 6-1734774-3 15u" WHITE G/F 6-1734774-2 6-1734774-1 15u" BLACK G/F 6-1734774-0 56 38.65 98 5-1734774-9 15u" WHITE G/F 5-1734774-8 15u" 5-1734774-7 BLACK G/F 5-1734774-6 39 21.65 64 5-1734774-5 15u" WHITE G/F 5-1734774-4 15u" 5-1734774-3 BLACK G/F 5-1734774-2 25 7.65 36 15u" 5-1734774-1 WHITE 5-1734774-0 G/F HOUSING MIN. GOLD COLOR THICKNESS PART DIM. B DIM. A POS. NUMBER STE

D

С

В

DWN

9-1734774-7

9-1734774-6

9-1734774-5

9-1734774-4

9-1734774-3

APVD

SY

| REVISIONS   |         |     |
|-------------|---------|-----|
| DESCRIPTION | DATE    | DWN |
| 16-003830   | 14MAR16 | FL  |

71.65

164

98

64

BLACK

WHITE

BLACK

WHITE

BLACK

30u"

1

AMP 1470-19 REV 31MAR2000

| I                                                                                                                   |          |         |      |   |
|---------------------------------------------------------------------------------------------------------------------|----------|---------|------|---|
| REVISIONS                                                                                                           |          |         |      |   |
| DESCRIPTION                                                                                                         | DATE     | DWN     | APVD |   |
|                                                                                                                     | _        |         | _    |   |
|                                                                                                                     |          |         |      |   |
| G.F, UL94 V—0, COLOR: SEI<br>GF, UL94 V—0, COLOR: SEI                                                               |          |         |      |   |
| ATING ON CONTACT AREA.<br>MATTE-TIN PALTING ON SOI<br>IICKEL UNDERPLATING OVER/<br>IIREMENTS<br>HNICAL DOCUMENT.    |          | ARE/    | ۹.   |   |
| DS.: 3.90 GRAMS<br>DS.: 8.80 GRAMS<br>C PER TEST SPEC. 109–20<br>50°C PER TEST SPEC. 109–<br>E PN : 1734774–1 TO 4– | -201 CON | DITIO   |      |   |
| CEPTED<br>57 PCB                                                                                                    |          |         |      | С |
|                                                                                                                     |          |         |      |   |
| 4.40                                                                                                                |          |         |      |   |
| 0.25±0.1<br>25                                                                                                      |          |         |      | В |
|                                                                                                                     |          |         |      |   |
| ETE TE Conne                                                                                                        | ectivity |         |      |   |
| PCI EXPRESS CARD EDGE<br>VERTICAL, DIP TYPE,                                                                        |          | )R      |      | А |
| e code drawing no<br>0779 C= 1734774                                                                                | FT       | RESTRIC |      |   |
| JUALE SHE                                                                                                           | 2 OF 5   |         | G    |   |