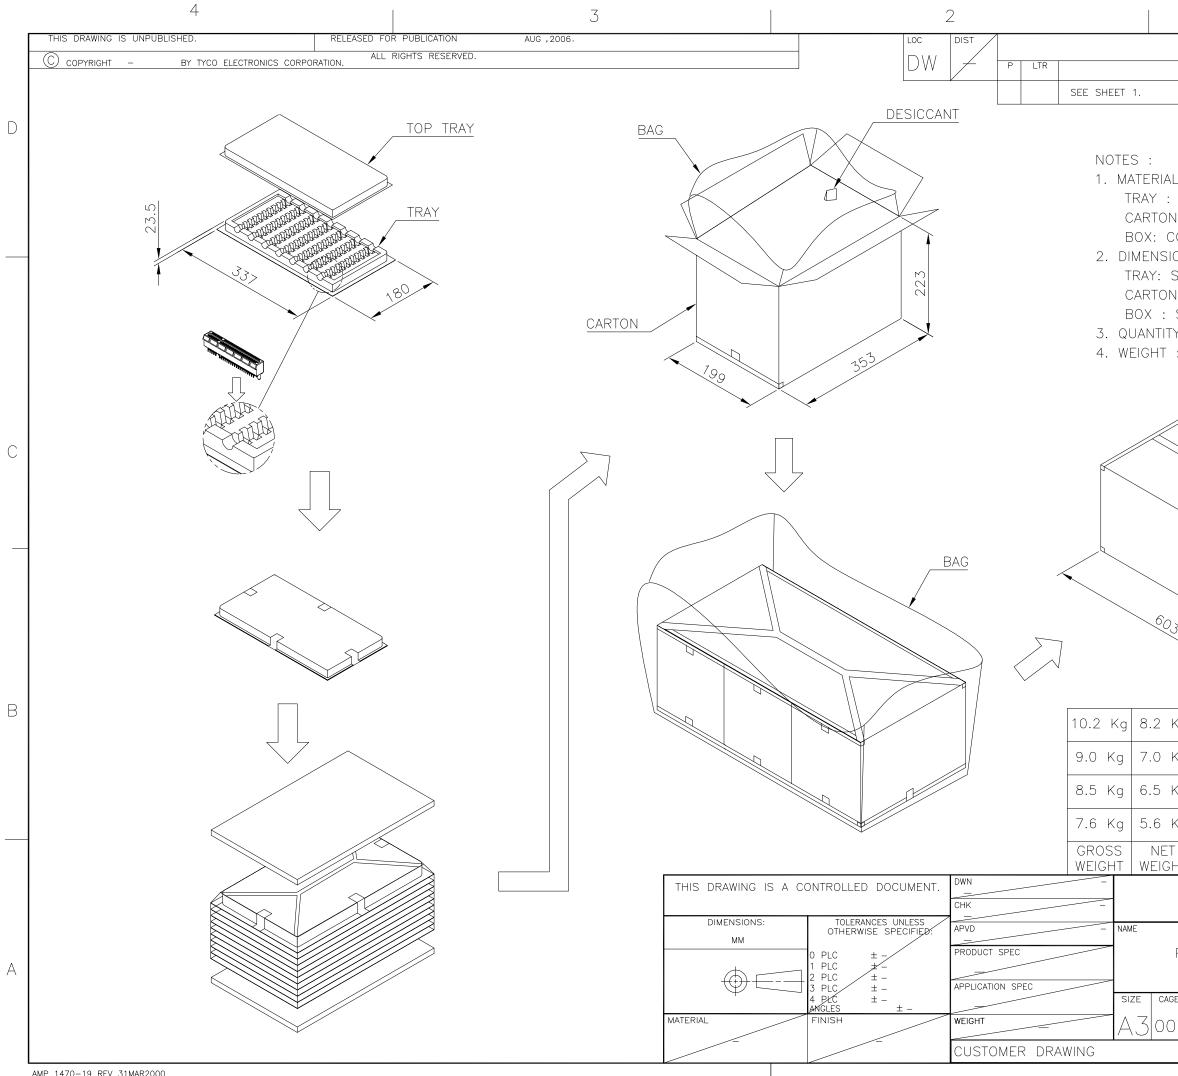

AMP 1470-19 REV 31MAR2000

А

|        | VERTICA      | AL, DIP | ΤΥΡ | E, 30 | 910 |      |            | А |
|--------|--------------|---------|-----|-------|-----|------|------------|---|
| E CODE | DRAWING NO   |         |     |       |     | RES  | TRICTED TO |   |
| 779    | <b>C</b> -17 | 34774   | 4   |       |     |      | $\leq$     |   |
|        |              | SCALE   | _   | SHEET | 1   | OF 5 | rev G      |   |
|        |              |         |     |       |     |      |            |   |

BLACK

WHITE

BLACK

WHITE

BLACK

30u"

1

AMP 1470-19 REV 31MAR2000