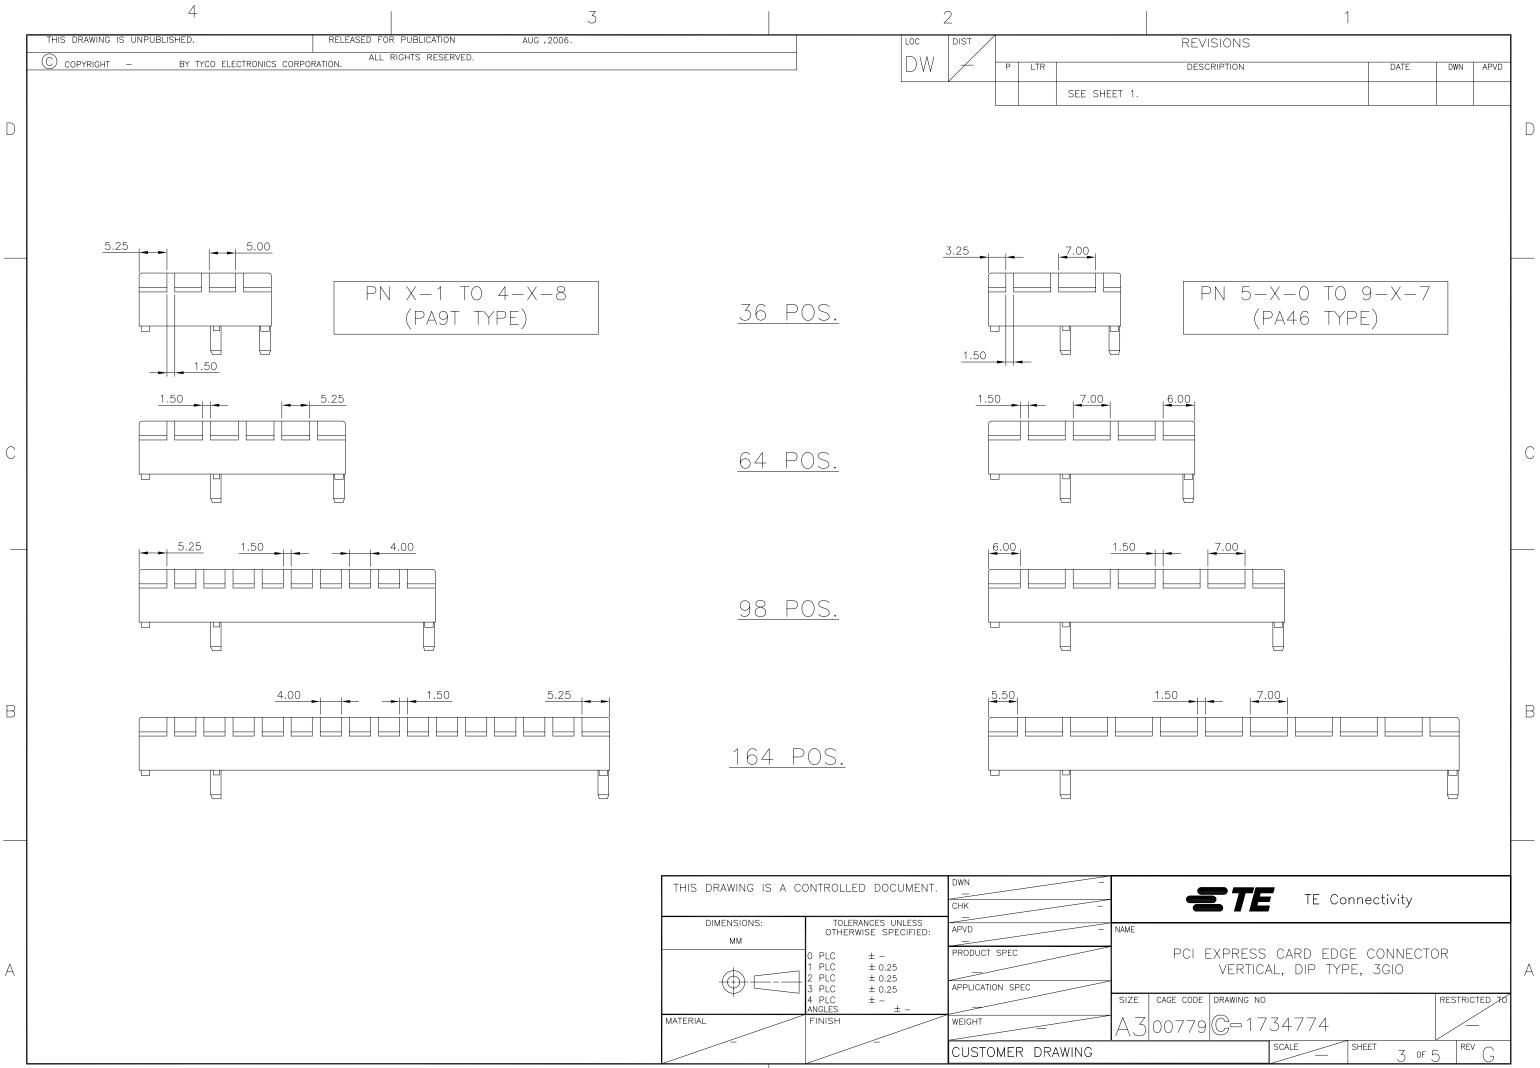

AMP 1470-19 REV 31MAR2000

А

|        | VERTICA      | AL, DIP | ΤΥΡ | E, 30 | 910 |      |            | А |
|--------|--------------|---------|-----|-------|-----|------|------------|---|
| E CODE | DRAWING NO   |         |     |       |     | RES  | TRICTED TO |   |
| 779    | <b>C</b> -17 | 34774   | 4   |       |     |      | $\leq$     |   |
|        |              | SCALE   | _   | SHEET | 1   | OF 5 | rev G      |   |
|        |              |         |     |       |     |      |            |   |

TE Connectivity

| PCI | EXPRESS | CARD   | EDGE  | CONNECTOR |  |
|-----|---------|--------|-------|-----------|--|
|     | VERTICA | L, DIP | TYPE, | 3GIO      |  |

9-1734774-2 WHITE 9-1734774-1 BLACK 7.65 25 36 WHITE 9-1734774-0 15u" 8-1734774-9 BLACK 8-1734774-8 G/F 89 71.65 164 8-1734774-7 15u" WHITE 8-1734774-6 G/F 8-1734774-5 15u" BLACK G/F 8-1734774-4 56 38.65 98 8-1734774-3 15u" WHITE G/F 8-1734774-2 8-1734774-1 15u" BLACK G/F 8-1734774-0 39 21.65 64 15u" 7-1734774-9 WHITE G/F 7-1734774-8 7-1734774-7 15u" BLACK 7-1734774-6 G/F 25 7.65 36 7-1734774-5 15u" WHITE 7-1734774-4 G/F BLACK 7-1734774-3 89 71.65 164 7-1734774-2 WHITE 7-1734774-1 BLACK 56 38.65 98 WHITE 7-1734774-0 30u" 6-1734774-9 BLACK 39 21.65 64 WHITE 6-1734774-8 BLACK 6-1734774-7 25 7.65 36 WHITE 6-1734774-6 6-1734774-5 15u" BLACK G/F 6-1734774-4 89 71.65 164 6-1734774-3 15u" WHITE G/F 6-1734774-2 6-1734774-1 15u" BLACK G/F 6-1734774-0 56 38.65 98 5-1734774-9 15u" WHITE G/F 5-1734774-8 15u" 5-1734774-7 BLACK G/F 5-1734774-6 39 21.65 64 5-1734774-5 15u" WHITE G/F 5-1734774-4 15u" 5-1734774-3 BLACK G/F 5-1734774-2 25 7.65 36 15u" 5-1734774-1 WHITE 5-1734774-0 G/F HOUSING MIN. GOLD COLOR THICKNESS PART DIM. B DIM. A POS. NUMBER STE

D

С

В

DWN

9-1734774-7

9-1734774-6

9-1734774-5

9-1734774-4

9-1734774-3

APVD

SY

| REVISIONS   |         |     |
|-------------|---------|-----|
| DESCRIPTION | DATE    | DWN |
| 16-003830   | 14MAR16 | FL  |

71.65

164

98

64

BLACK

WHITE

BLACK

WHITE

BLACK

30u"

1

AMP 1470-19 REV 31MAR2000

| I                                                                                                                   |          |         |      |   |
|---------------------------------------------------------------------------------------------------------------------|----------|---------|------|---|
| REVISIONS                                                                                                           |          |         |      |   |
| DESCRIPTION                                                                                                         | DATE     | DWN     | APVD |   |
|                                                                                                                     | _        |         | _    |   |
|                                                                                                                     |          |         |      |   |
| G.F, UL94 V—0, COLOR: SEI<br>GF, UL94 V—0, COLOR: SEI                                                               |          |         |      |   |
| ATING ON CONTACT AREA.<br>MATTE-TIN PALTING ON SOI<br>IICKEL UNDERPLATING OVER/<br>IIREMENTS<br>HNICAL DOCUMENT.    |          | ARE/    | ۹.   |   |
| DS.: 3.90 GRAMS<br>DS.: 8.80 GRAMS<br>C PER TEST SPEC. 109–20<br>50°C PER TEST SPEC. 109–<br>E PN : 1734774–1 TO 4– | -201 CON | DITIO   |      |   |
| CEPTED<br>57 PCB                                                                                                    |          |         |      | С |
|                                                                                                                     |          |         |      |   |
| 4.40                                                                                                                |          |         |      |   |
| 0.25±0.1<br>25                                                                                                      |          |         |      | В |
|                                                                                                                     |          |         |      |   |
| ETE TE Conne                                                                                                        | ectivity |         |      |   |
| PCI EXPRESS CARD EDGE<br>VERTICAL, DIP TYPE,                                                                        |          | )R      |      | А |
| e code drawing no<br>0779 C= 1734774                                                                                | FT       | RESTRIC |      |   |
| JUALE SHE                                                                                                           | 2 OF 5   |         | G    |   |