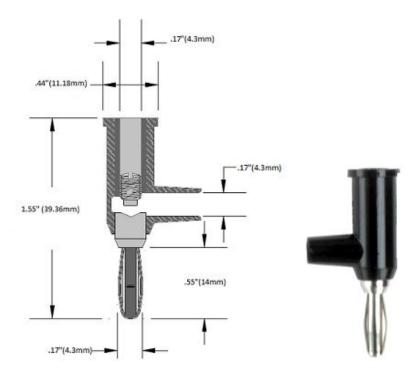

## **BU-P1825-\*** (SOLDERLESS STACKABLE BANANA PLUG)

## **DESCRIPTION:**

-Solderless, stackable, standard 4mm banana plug designed for various applications. -For all types of wire 22 to 18 AWG. with insulation OD's less than .17" (4 mm) -Easily field serviceable.

-Wire enters through side hole and is secured with setscrew.

## **MATERIALS:**

Banana Plug:Nickel Plated Beryllium CopperInsulation:Polypropylene

RATINGS: 15 AMPS Hand free testing to 5000 VRMS Max Temp: +122°F (50°C)

STANDARD COLORS: BU-P1825- \* {\* indicates color: -0 BLACK; -2 RED}