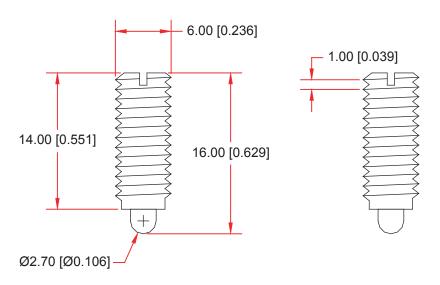

#### **Features**

- Simple Light Force Actuator
- Variable Pressure Relative to Thread Rotations
- Seemless interface with SoftPot and HotPot Sensors



## **Mechanical Specifications**

-Minimum Force: 1 Newton -Maximum Force: 3 Newtons

-Tip Material: Delrin

-Thread Pitch: M1.0 (1mm)

#### **Dimensional Diagram**



### Advisory

The stock 1-3 Newton wiper is an excellent product for most applications. In case of unique applications, extreme environment or cycle needs, it is recommended to seek the advice of the Spectra Symbol Design Department. The selection of the correct wiper (material, form) can affect the life cycle and electrical output of the SoftPot.

### How to Order - Stock Wiper



# **Mouser Electronics**

**Authorized Distributor** 

Click to View Pricing, Inventory, Delivery & Lifecycle Information:

Spectra Symbol: WP-M1-01-03-014-DI