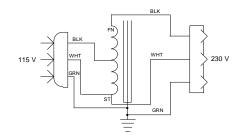

#### Schematic:

RoHS Compliance: As of manufacturing date February 2005, all standard products meet the requirements of 2011/65/EU, known as the RoHS initiative.

\* Upon printing, this document is considered "uncontrolled". Please contact Triad Magnetics' website for the most current version.