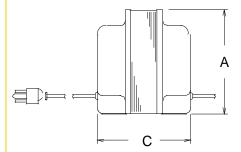

#### Safety:

These units are designed with 1500V isolation between the winding and the core. Materials and construction are rated for Class B insulation system.

| Dimensions:      |      |      | Unit: In inches |                 |  |
|------------------|------|------|-----------------|-----------------|--|
| А                | В    | С    | D               | Е               |  |
| 5. <u>375</u> 12 | 4.50 | 5.50 | 3.50            | <u>4.125</u> 4. |  |
| 5                |      |      |                 | <del>125</del>  |  |