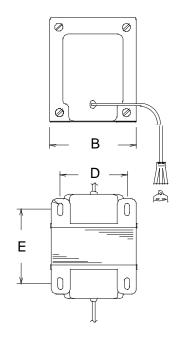

#### Safety:

These units are designed with 1500V isolation between the winding and the core. Materials and construction are rated for Class B insulation system.

| Dimensions:      |      |      | Unit: In inches |                 |  |
|------------------|------|------|-----------------|-----------------|--|
| А                | В    | С    | D               | Е               |  |
| 5. <u>375</u> 12 | 4.50 | 5.50 | 3.50            | <u>4.125</u> 4. |  |
| 5                |      |      |                 | <del>125</del>  |  |