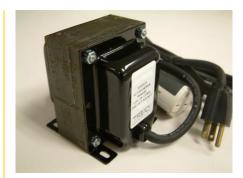

Weight: 17.39 lbs Mounting Holes: .656 x 281

Connection: 6 ft. long cord with NEMA 5-15P Plug, 1 ft. long cord with NEMA 6-15P socket.