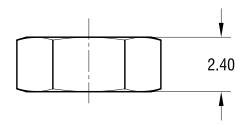

## NOTE:

DATE

1. ALL DIMENSIONS ARE IN MILLIMETERS

DESCRIPTION

REV.

| KEYSTONE ELECTRONICS CORP.                                      |              |
|-----------------------------------------------------------------|--------------|
| www.keyelco.com • ASTORIA, N.Y. 11105-2017 • Tel (718) 956-8900 |              |
| PART NAME                                                       |              |
| HEX NUT                                                         |              |
| MATERIAL                                                        |              |
| STEEL                                                           |              |
| FINISH                                                          | DATE 5.26.11 |
| ZINC PLATE                                                      | APP'D SCALE  |
|                                                                 | LN 6X        |
| TOLERANCES INCH [MM] CODE                                       | DWG NO.      |
| DECIMAL ± [± 0.25] ANGULAR ± 1° UNLESS OTHERWISE SPECIFIED      | 4708         |