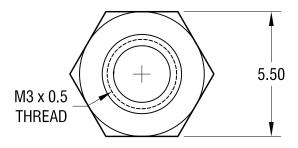

## NOTE:

DATE

1. ALL DIMENSIONS ARE IN MILLIMETERS

DESCRIPTION

REV.

| KEYSTONE ELECTRONICS CORP.                                      |              |
|-----------------------------------------------------------------|--------------|
| www.keyelco.com • ASTORIA, N.Y. 11105-2017 • Tel (718) 956-8900 |              |
| PART NAME                                                       |              |
| HEX NUT                                                         |              |
| MATERIAL                                                        |              |
| STEEL                                                           |              |
| FINISH                                                          | DATE 5.26.11 |
| ZINC PLATE                                                      | APP'D SCALE  |
|                                                                 | LN 6X        |
| TOLERANCES INCH [MM] CODE                                       | DWG NO.      |
| DECIMAL ± [± 0.25] ANGULAR ± 1° UNLESS OTHERWISE SPECIFIED      | 4708         |