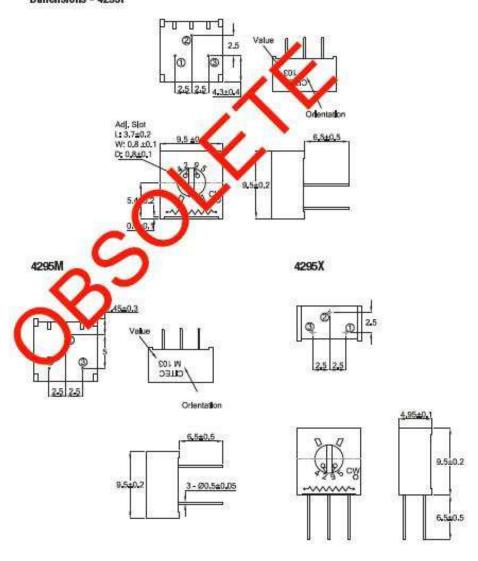

| 250 Hrs at 125°C 5 Cycles -55°C to +125°C 4000 Bumps; 40G 10 - 500Hz; 30 G 200 Cycles, Min. ΔR < 3% after 1000 Hrs. at 0.5 waits Sealed for board washing (85°C Florinert) 55/125/56 |

## Dimensions - 4295P





# Type 4295 Series

#### Dimensions - 4295MF/PF



# **Mouser Electronics**

**Authorized Distributor** 

Click to View Pricing, Inventory, Delivery & Lifecycle Information:

<u>TE Connectivity</u>: 404806392016