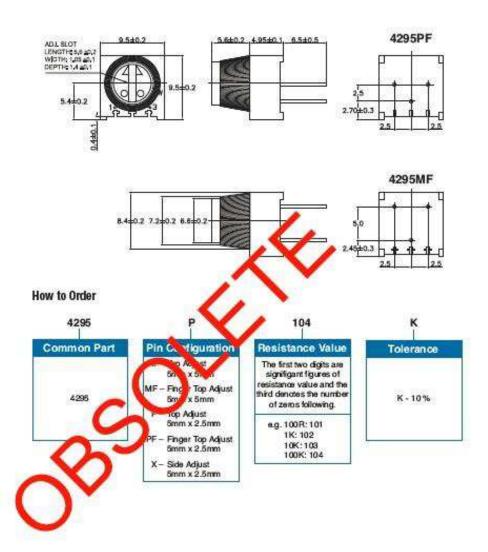

| 250 Hrs at 125°C 5 Cycles -55°C to +125°C 4000 Bumps; 40G 10 - 500Hz; 30 G 200 Cycles, Min. ΔR < 3% after 1000 Hrs. at 0.5 waits Sealed for board washing (85°C Florinert) 55/125/56 |

## Dimensions - 4295P





# Type 4295 Series

#### Dimensions - 4295MF/PF



# **Mouser Electronics**

**Authorized Distributor** 

Click to View Pricing, Inventory, Delivery & Lifecycle Information:

<u>TE Connectivity</u>: 404806392016